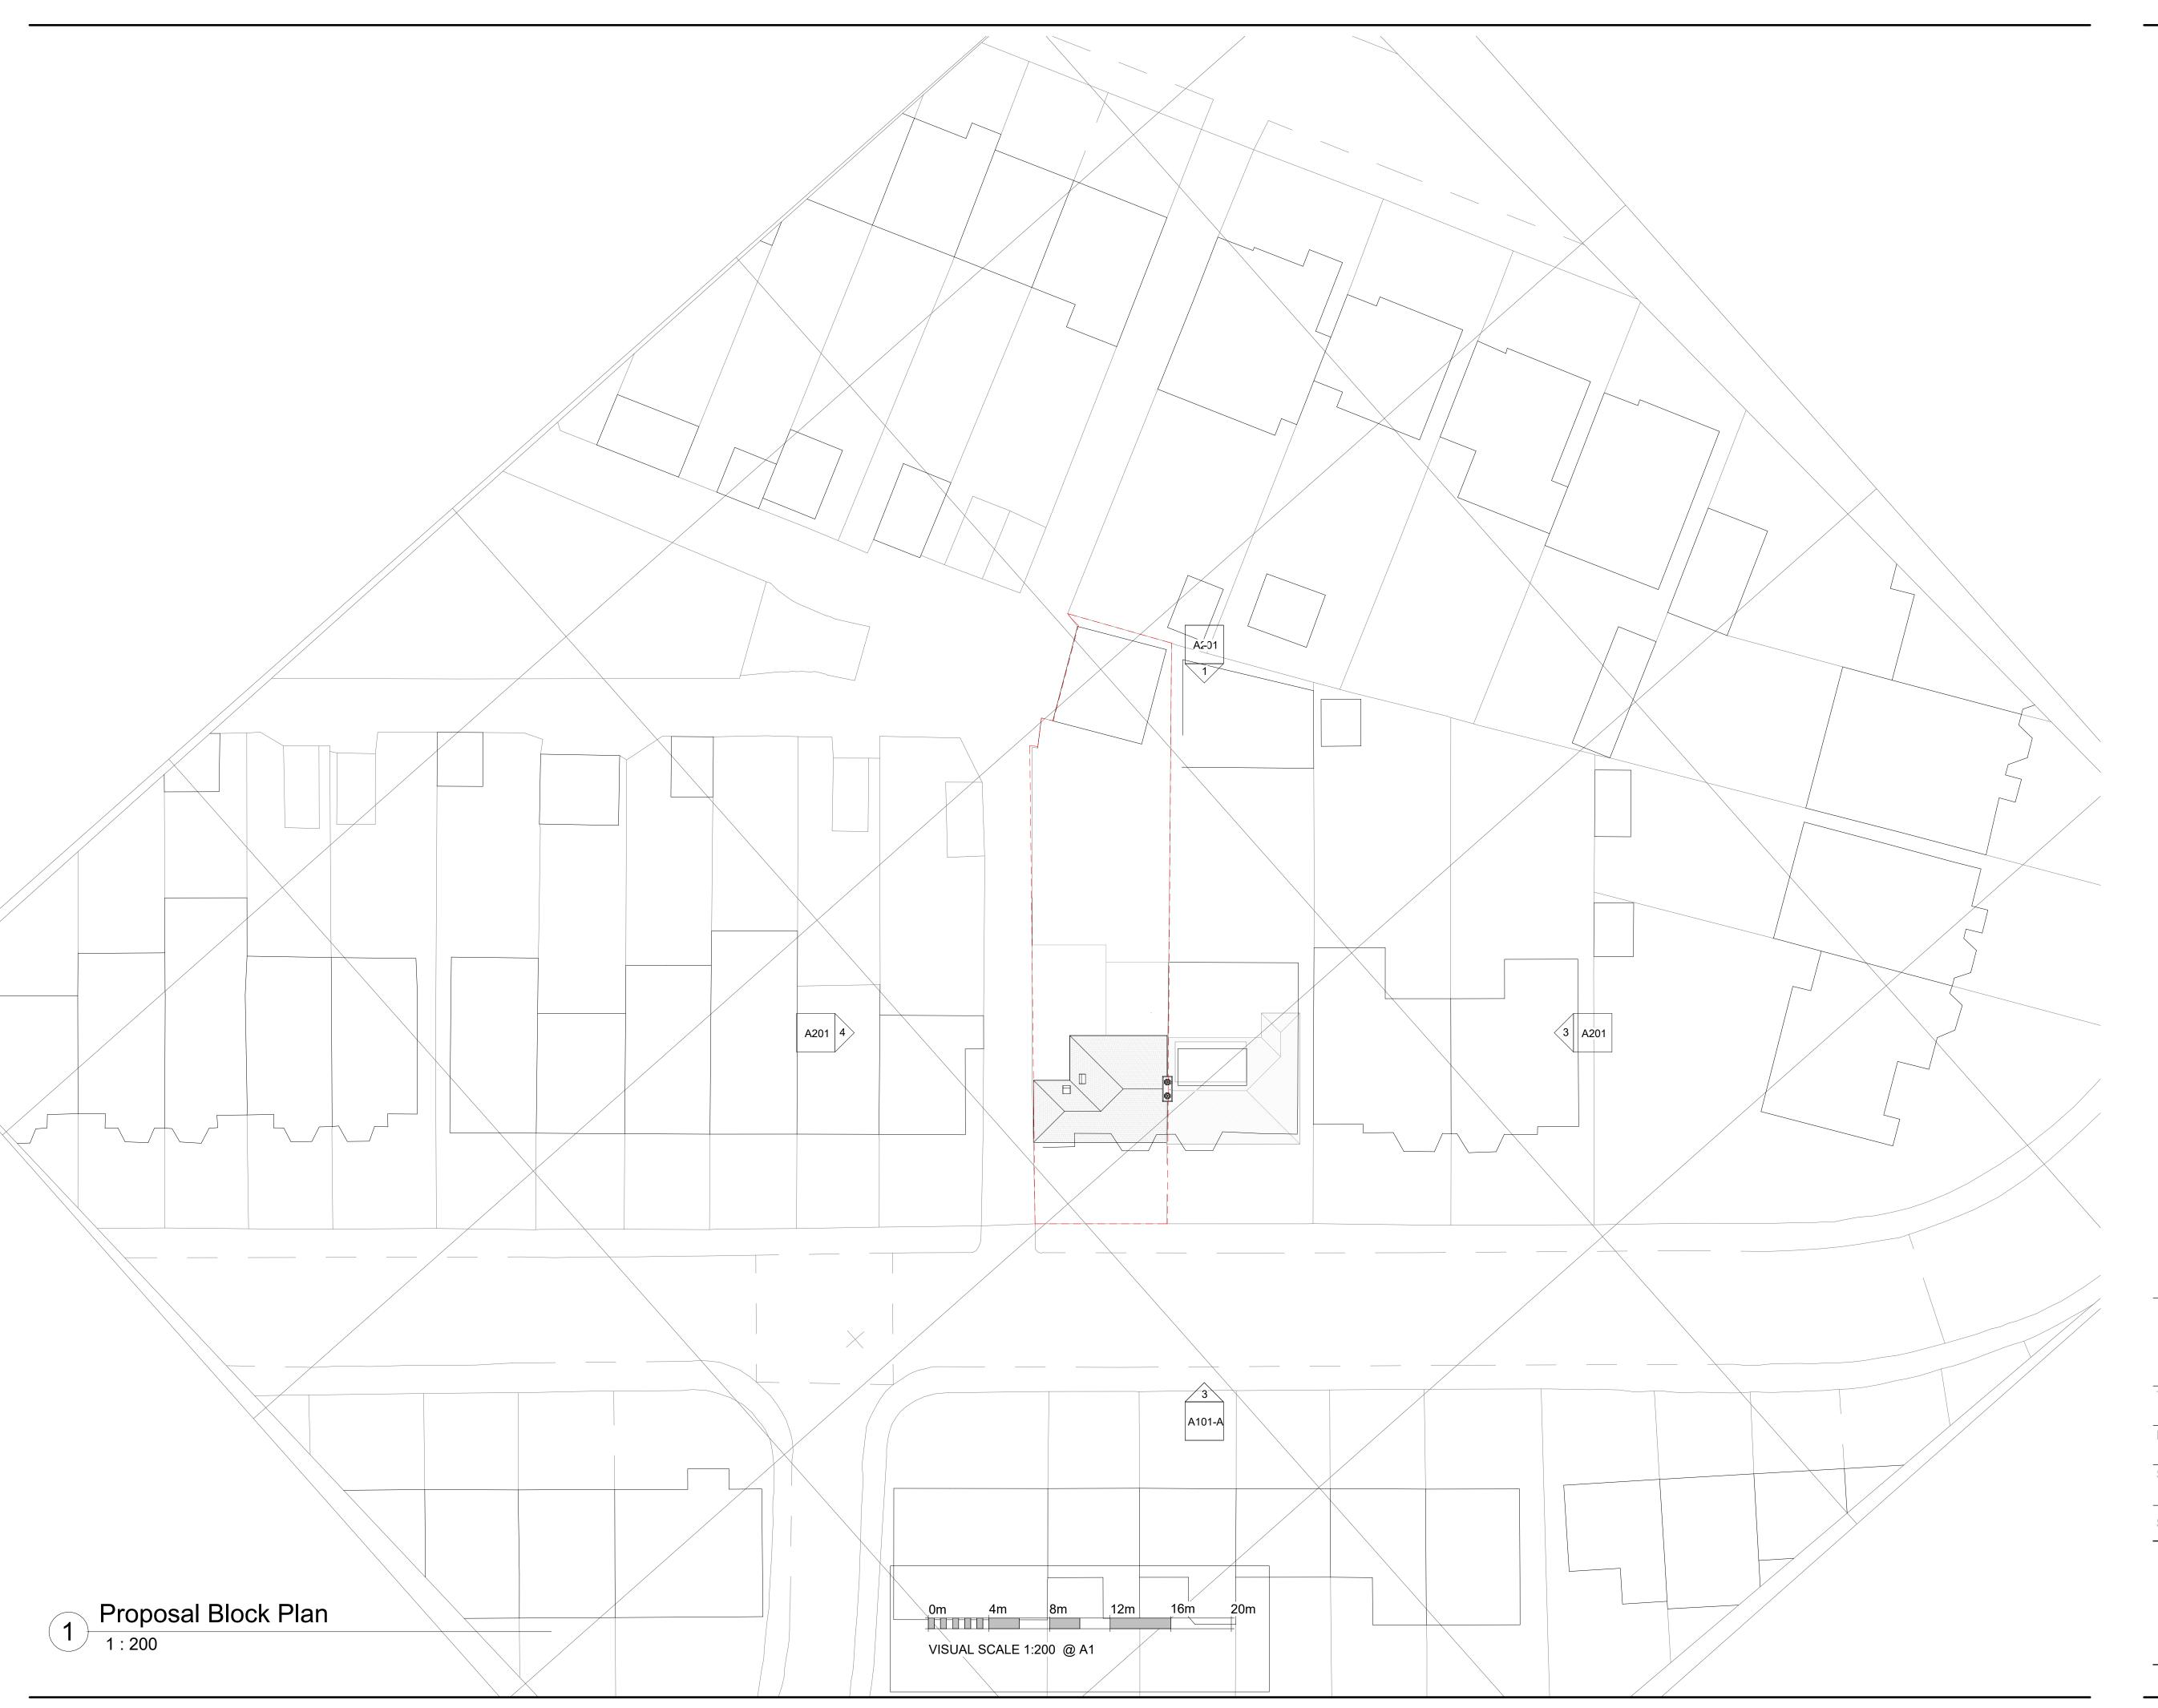

## 125 CARDINAL AVENUE KT2 5RZ

REAR EXTENSION
Royal Borough of Kingston upon Thames

DDODOSAL DLOCK DL

## PROPOSAL BLOCK PLAN

| DATE       | PROJECT  | PROJECT NUMBER |
|------------|----------|----------------|
| Issue Date |          | 200057         |
| STAGE      | REVISION | DRAWING NO     |

PP 125/PP/002/20122023
SCALE 1:200