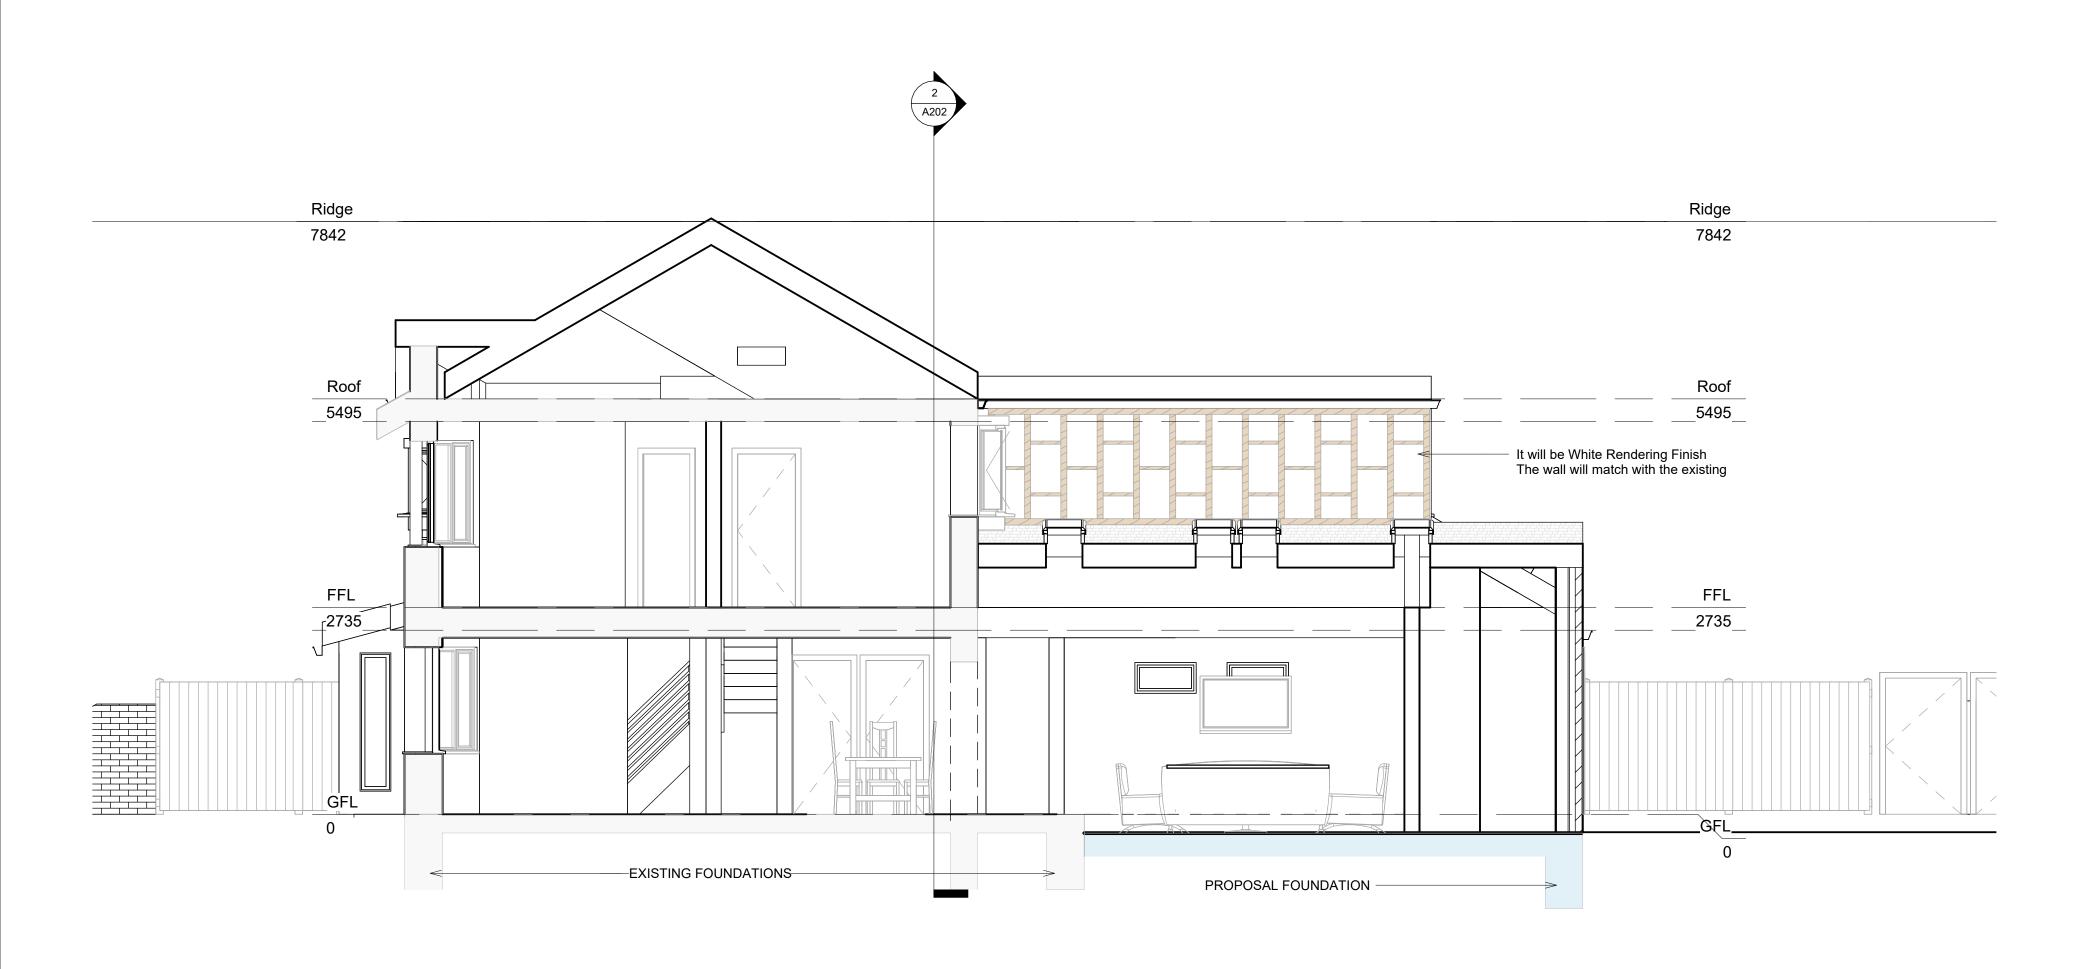

VISUAL SCALE 1:50 @ A1

## 125 CARDINAL AVENUE KT2 5RZ

REAR EXTENSION Royal Borough of Kingston upon Thames

TITLE PROPOSAL SECTIONS

DATE PROJECT PROJECT NUMBER

REVISION DRAWING NO STAGE 125/PP/206/20122023 SCALE 1:50

> SIXTHART ARCHITECTURAL DESIGN LTD 12 EATON ROW SW1W 0JA