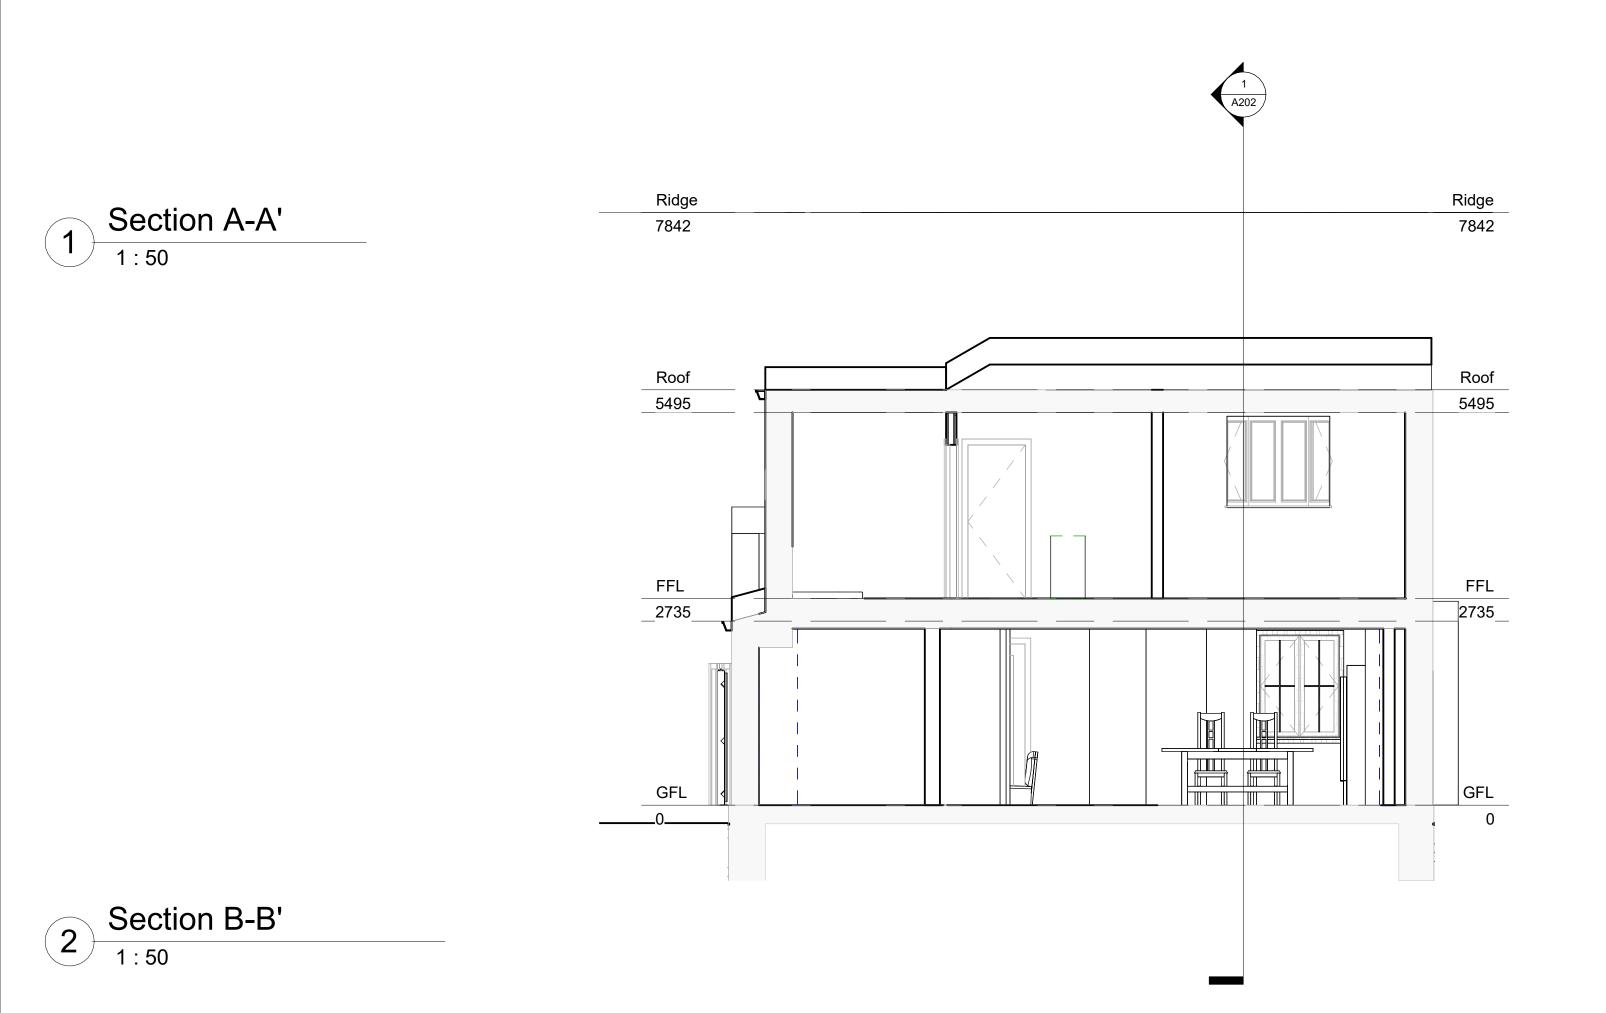

VISUAL SCALE 1:50 @ A1

## 125 CARDINAL AVENUE KT2 5RZ

REAR EXTENSION Royal Borough of Kingston upon Thames

TITLE PROPOSAL SECTIONS

DATE PROJECT PROJECT NUMBER

REVISION DRAWING NO STAGE 125/PP/206/20122023 SCALE 1:50

> SIXTHART ARCHITECTURAL DESIGN LTD 12 EATON ROW SW1W 0JA