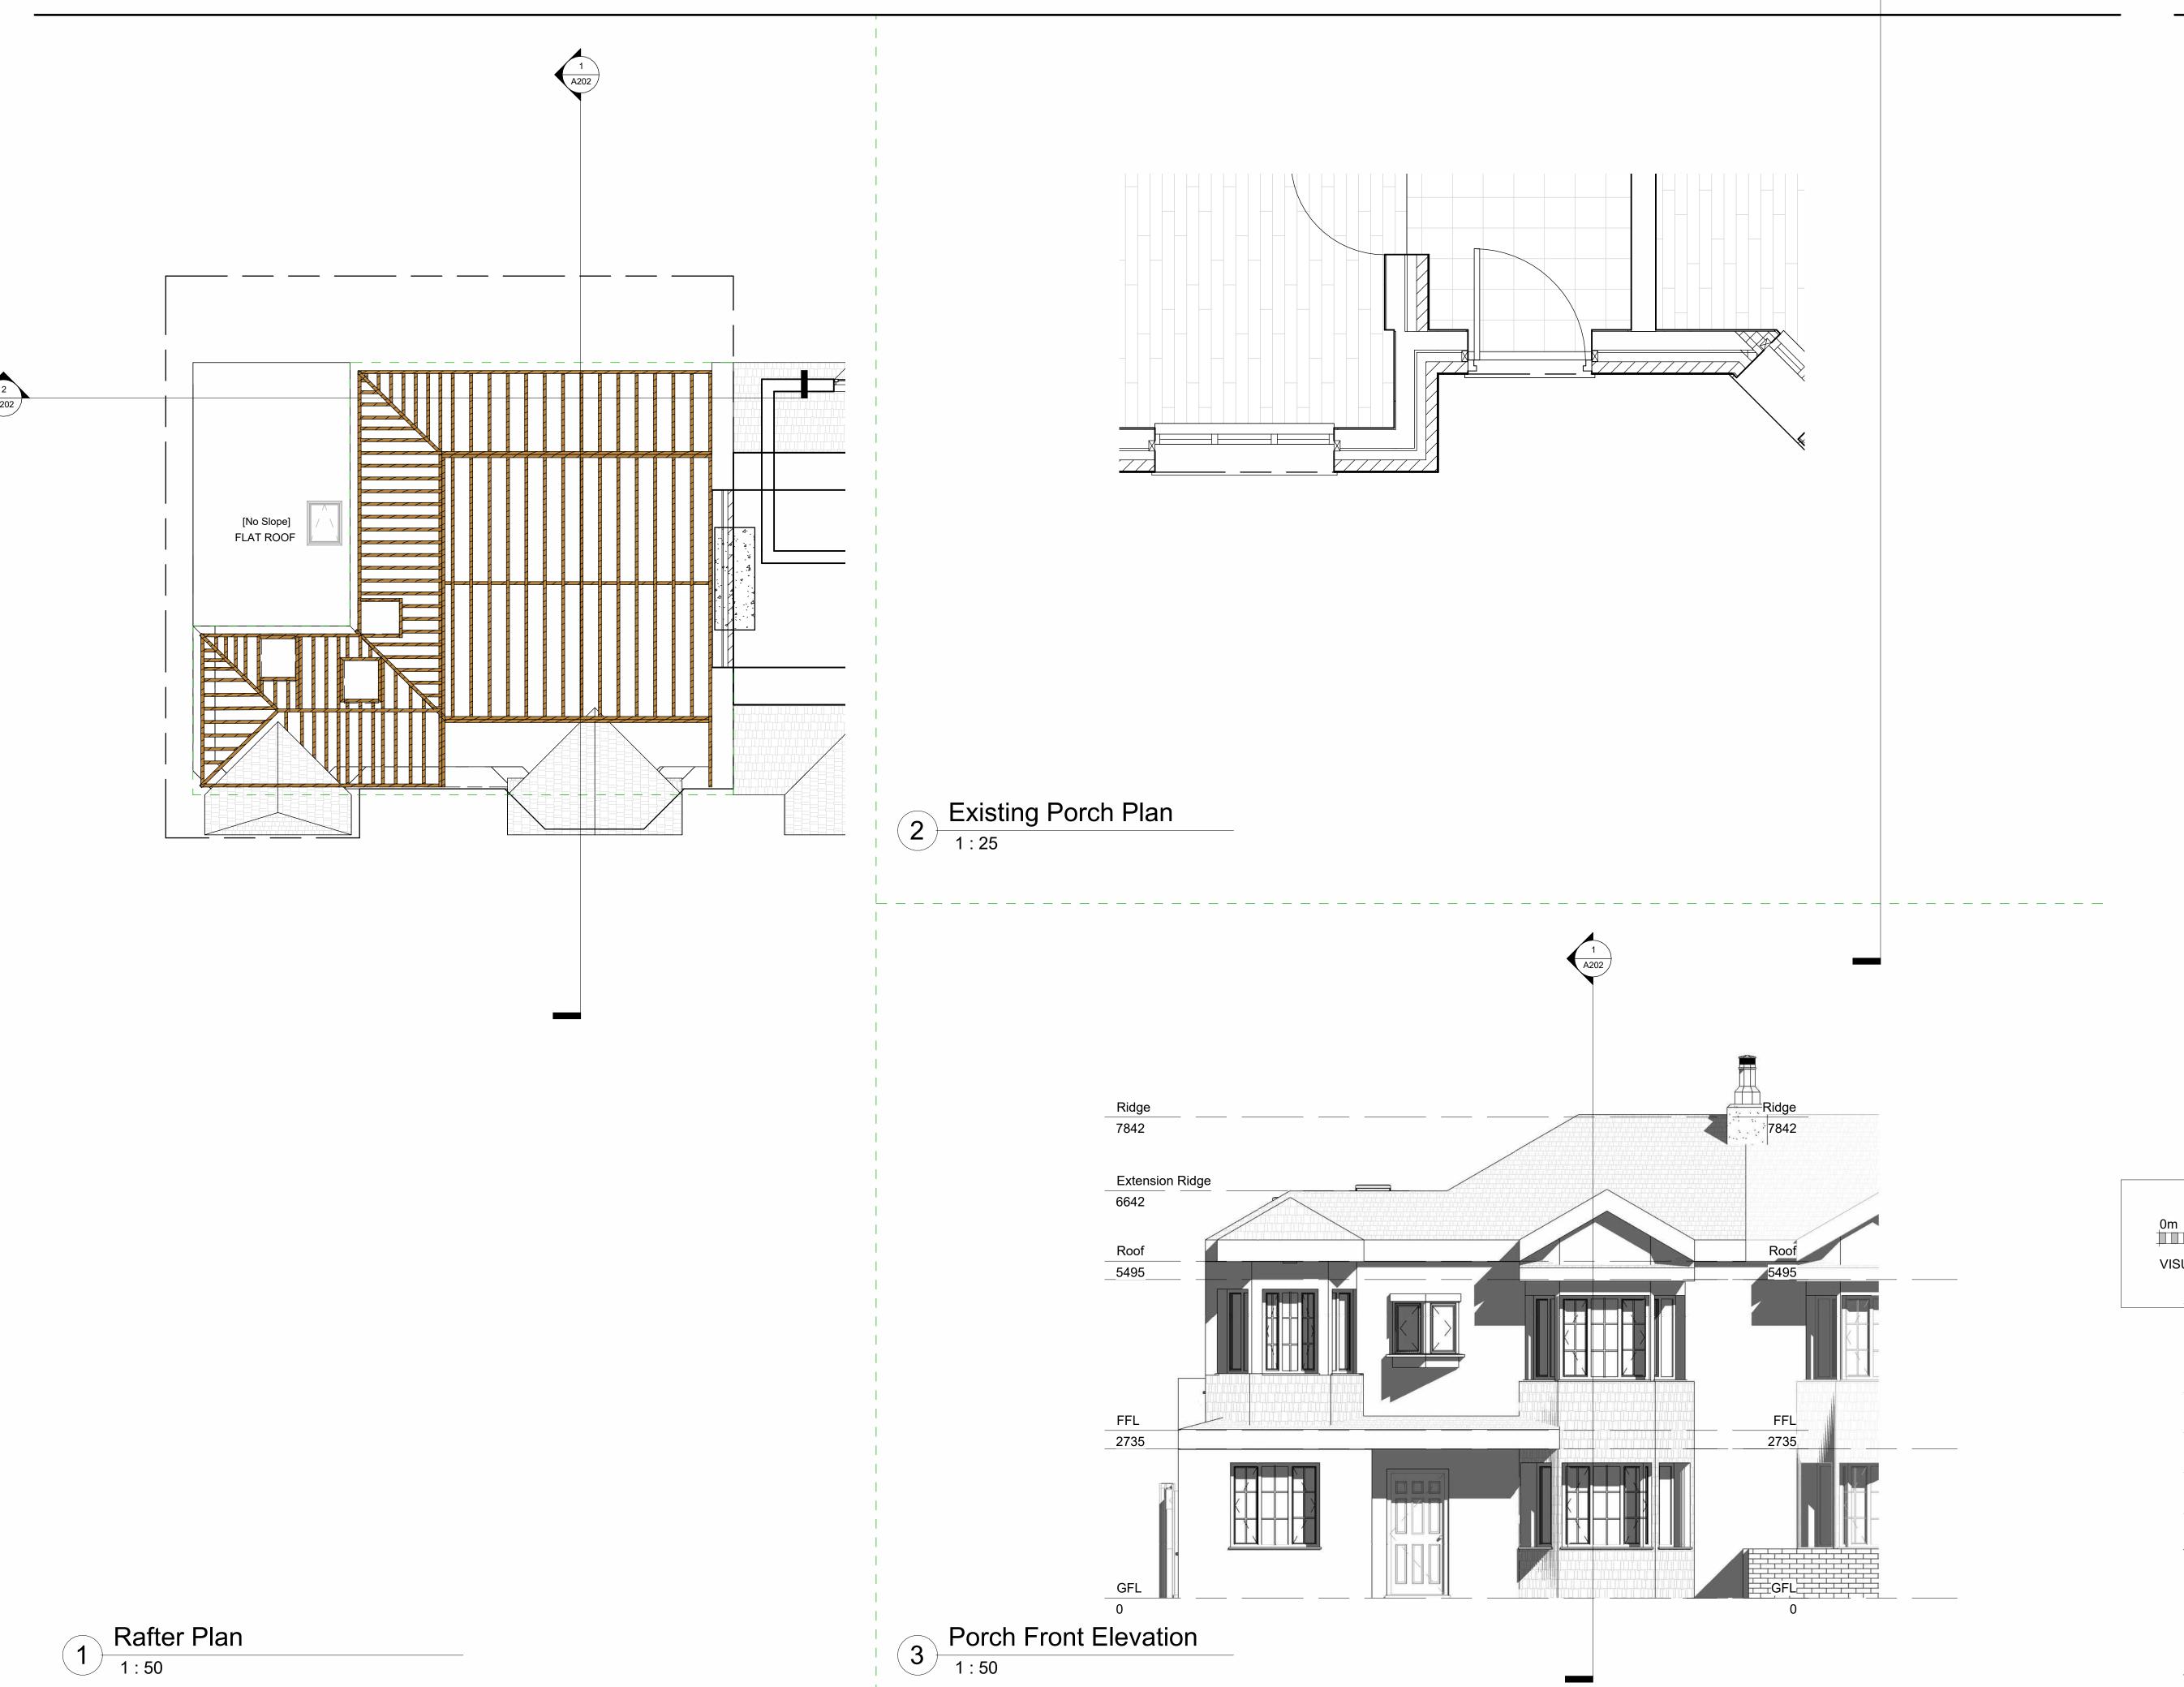

## 125 CARDINAL AVENUE KT2 5RZ

REAR EXTENSION
Royal Borough of Kingston upon Thames

TITLE

EXISTING RAFTER PLAN and PORCH PLANS

DATE PROJECT PROJECT NUMBER

STAGE REVISION DRAWING NO
PP 125/PP/101A/20122023
SCALE As indicated