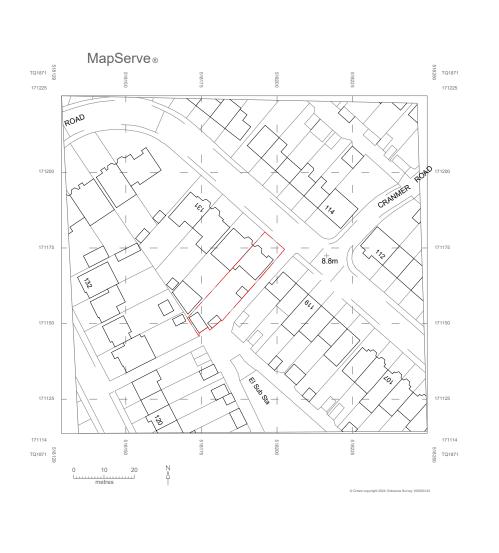

## 125 CARDINAL AVENUE KT2 5RZ

REAR EXTENSION Royal Borough of Kingston upon Thames

TITLE SITE AND LOCATION PLAN

| DATE       | PROJECT  | PROJECT NUMBER      |
|------------|----------|---------------------|
| Issue Date |          | 200057              |
| STAGE      | REVISION | DRAWING NO          |
| PP         |          | 125/PP/001/20122023 |
| SCALE      |          | As indicated        |