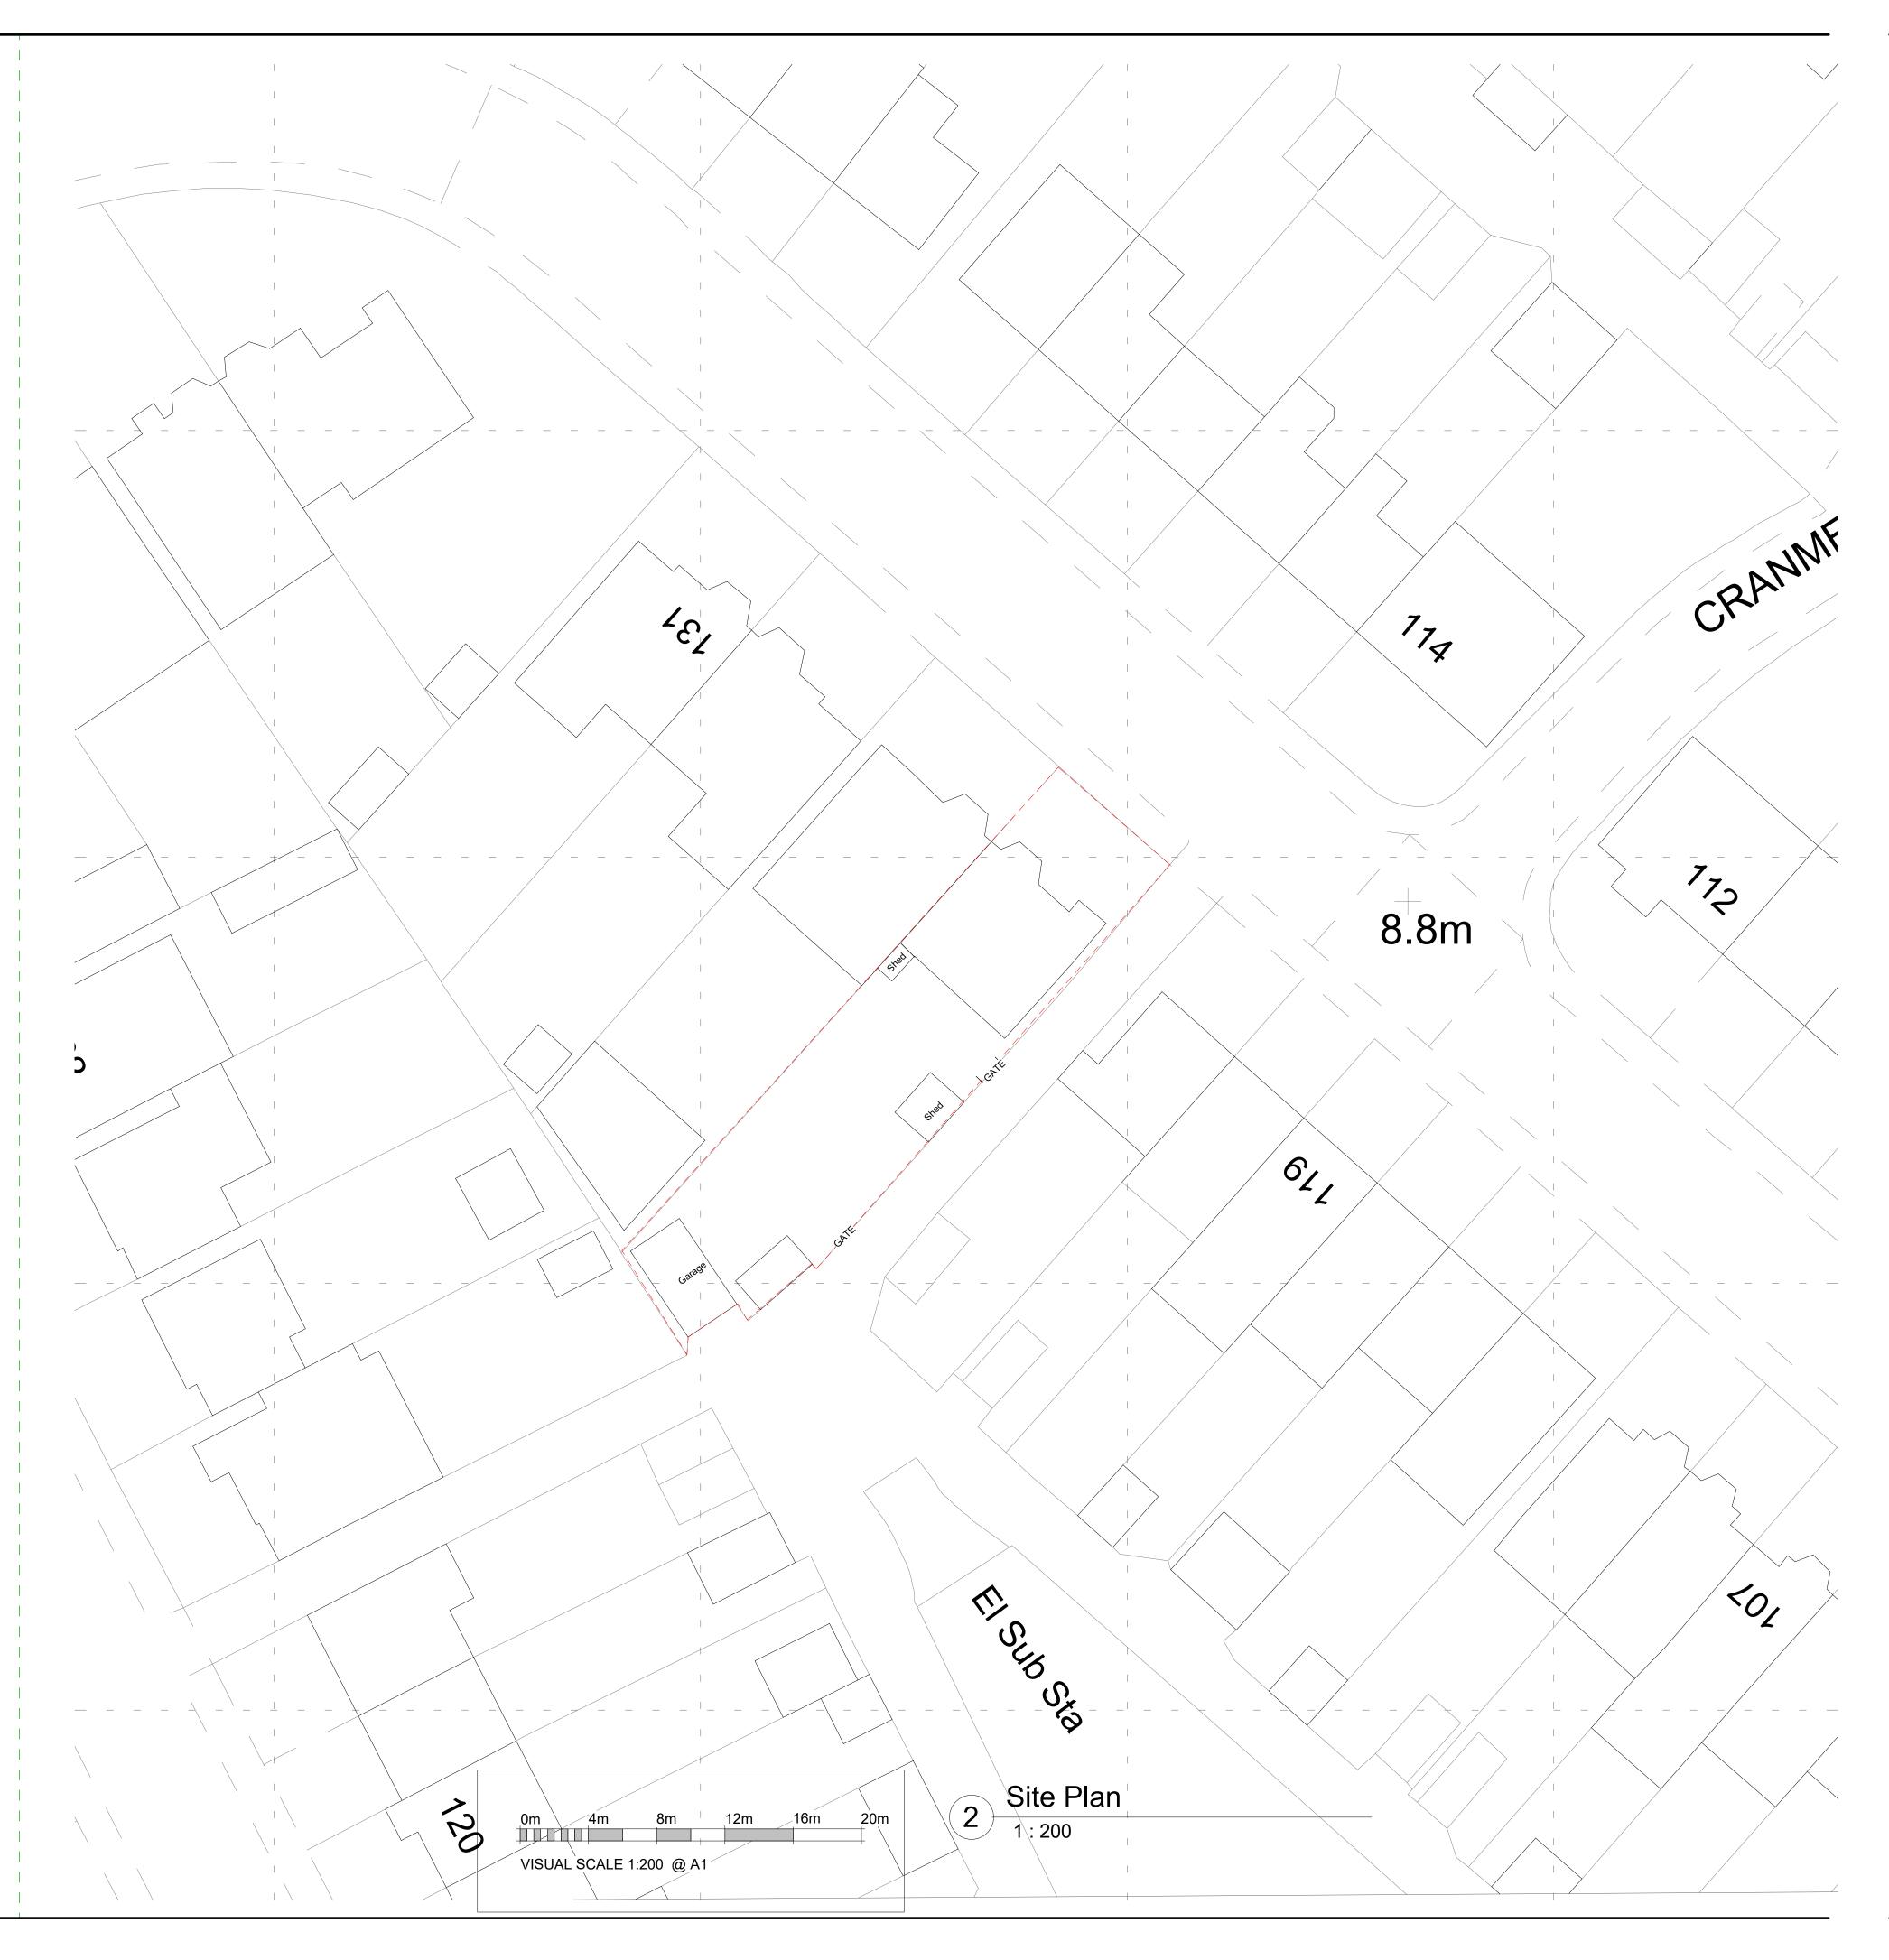

## 125 CARDINAL AVENUE KT2 5RZ

REAR EXTENSION Royal Borough of Kingston upon Thames

TITLE SITE AND LOCATION PLAN

| DATE       | PROJECT  | PROJECT NUMBER      |
|------------|----------|---------------------|
| Issue Date |          | 200057              |
| STAGE      | REVISION | DRAWING NO          |
| PP         |          | 125/PP/001/20122023 |
| SCALE      |          | As indicated        |