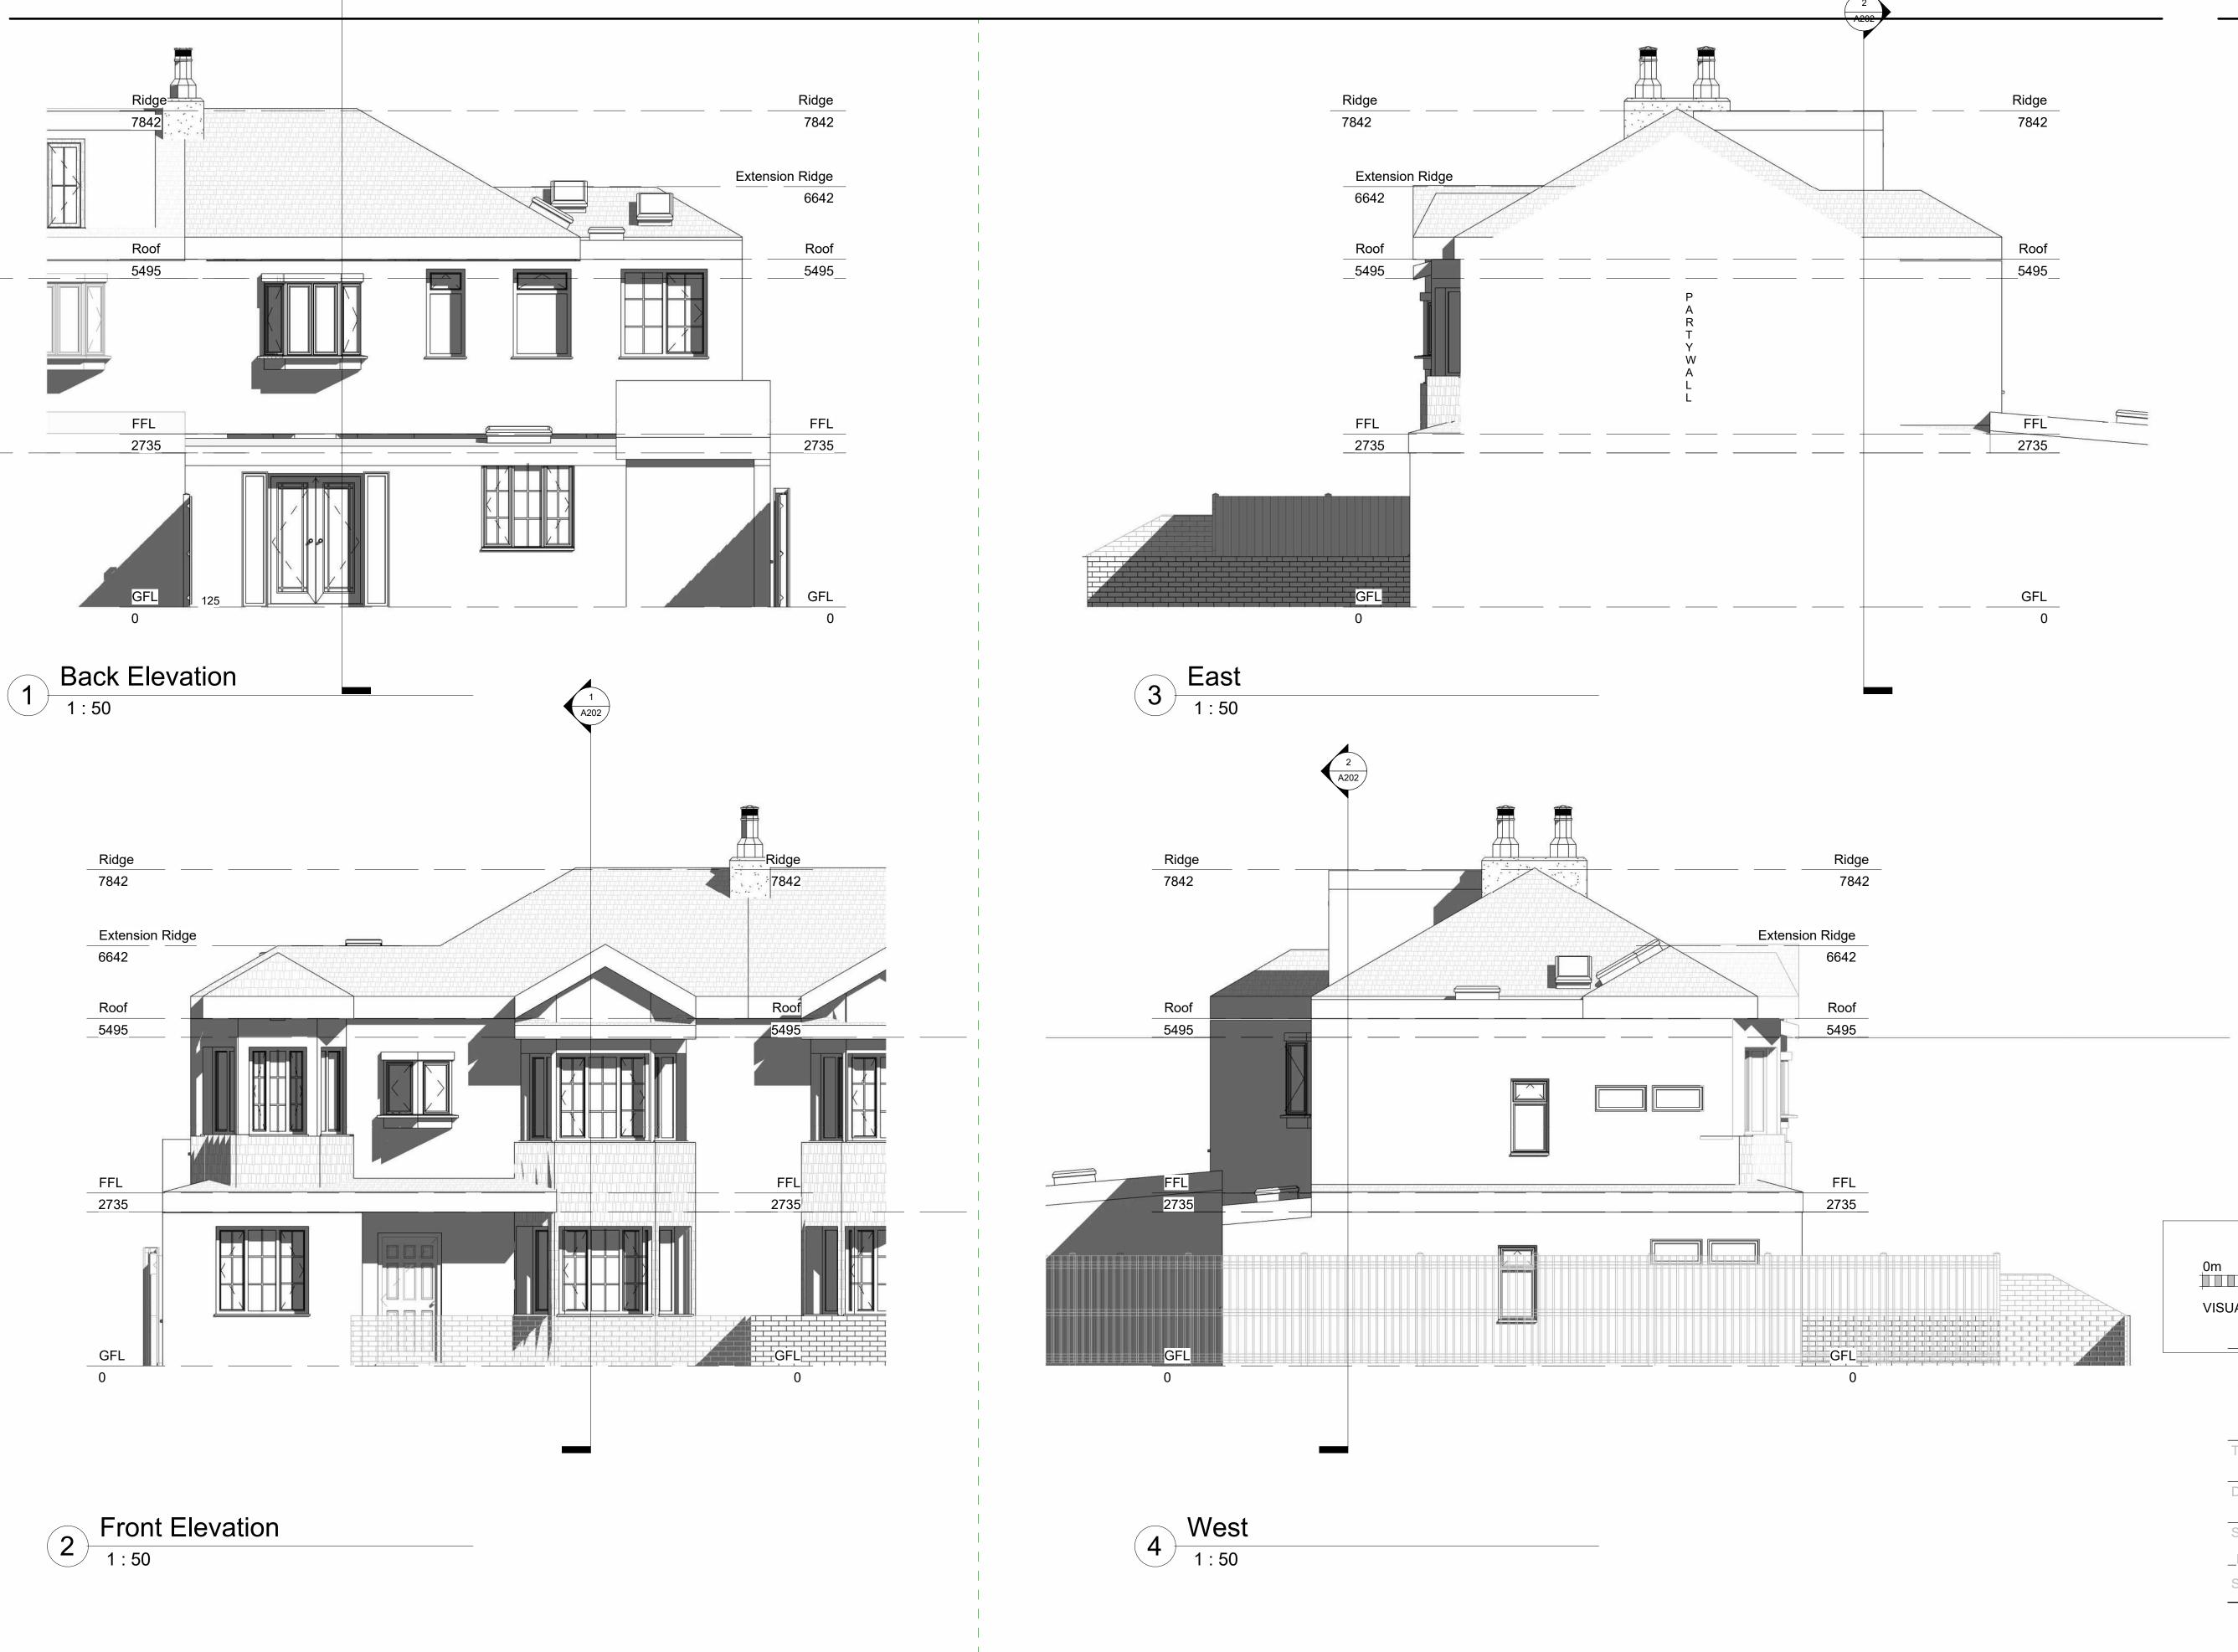

## 125 CARDINAL AVENUE KT2 5RZ

REAR EXTENSION Royal Borough of Kingston upon Thames

TITLE EXISTING ELEVATIONS

DATE PROJECT PROJECT NUMBER REVISION DRAWING NO STAGE

125/PP/201/20122023 1:50 SCALE

> SIXTHART ARCHITECTURAL DESIGN LTD 12 EATON ROW SW1W 0JA www.sixthart.co.uk erhan@sixthart.co.uk