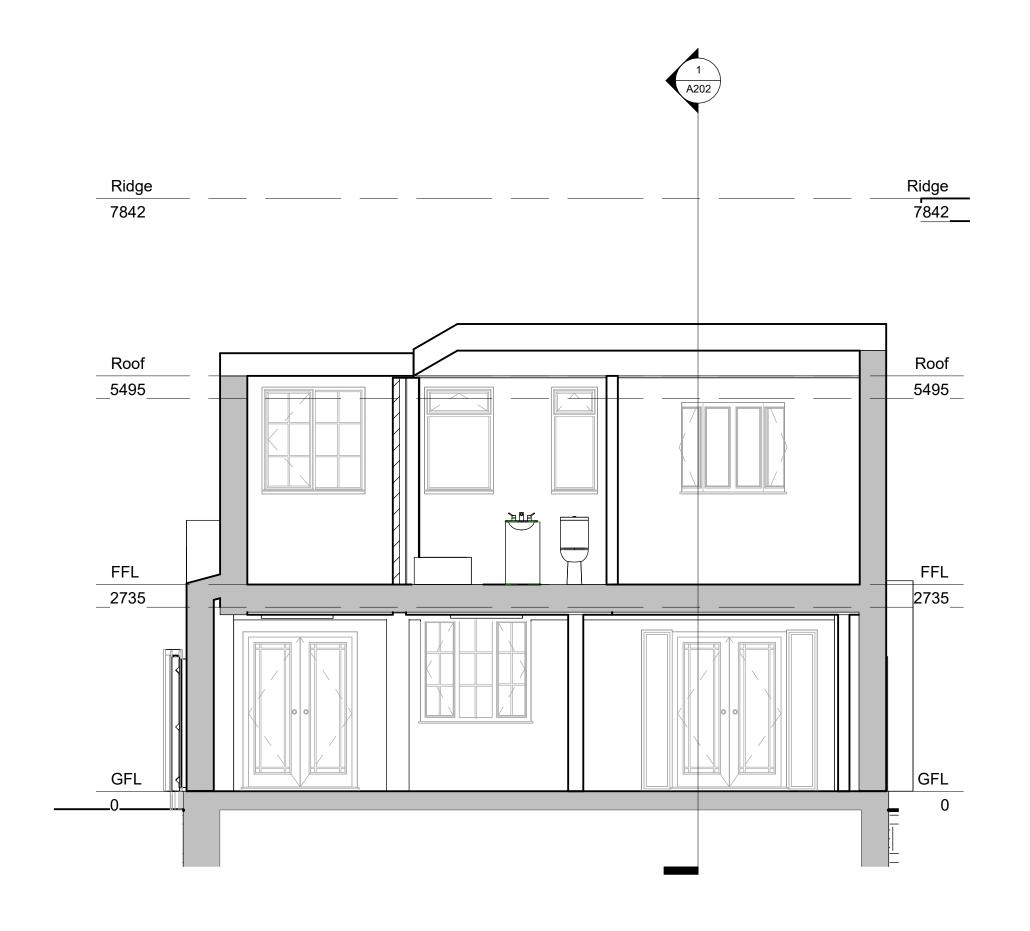

Section A-A'
1:50

2 Section B-B' 1:50



## 125 CARDINAL AVENUE KT2 5RZ

The drawing is copyright of SIXTHART LTD. This drawing shall not be scaled. All dimensions are in mm unless otherwise stated. All dimensions shall be checked on site prior to commencing the works and any discrepancies to be reported to SIXTHART LTD. All works shall conform to the current edition of the building regulations and other statutory requirements. All materials and workmanship shall conform with the relevant British Standard specifications and codes of practice. If this drawing forms part of an application for planning permission, it shall not be used for any other purpose without the express permission of SIXTHART LTD. This drawing may incorporate information from other professionals. SIXTHART LTD cannot