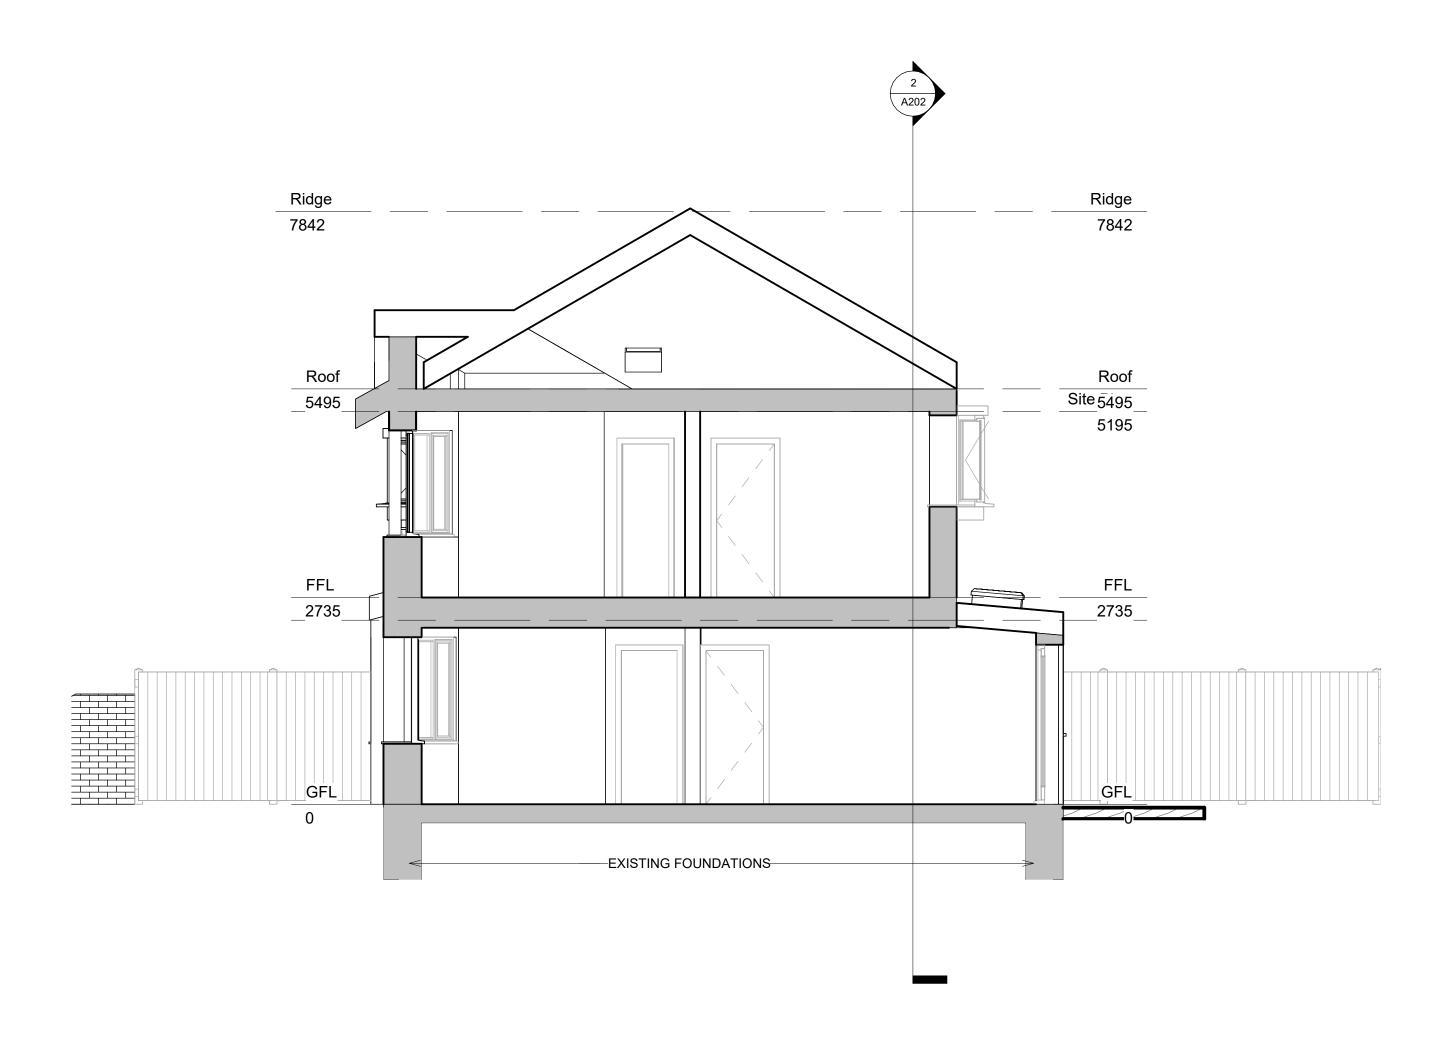

Section A-A'
1:50

2 Section B-B' 1:50



## 125 CARDINAL AVENUE KT2 5RZ

The drawing is copyright of SIXTHART LTD. This drawing shall not be scaled. All dimensions are in mm unless otherwise stated. All dimensions shall be checked on site prior to commencing the works and any discrepancies to be reported to SIXTHART LTD. All works shall conform to the current edition of the building regulations and other statutory requirements. All materials and workmanship shall conform with the relevant British Standard specifications and codes of practice. If this drawing forms part of an application for planning permission, it shall not be used for any other purpose without the express permission of SIXTHART LTD. This drawing may incorporate information from other professionals. SIXTHART LTD canno