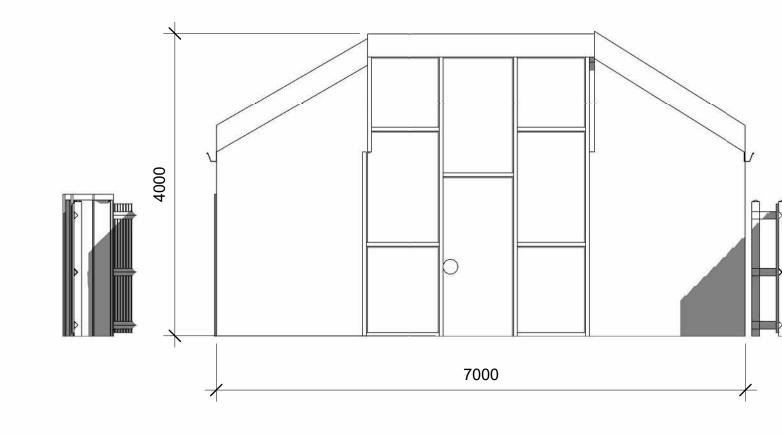

## Garage Plan 1:50

3 Elevation 1 - a
1:50

Elevation 2 - a

5 Elevation 3 - a

Elevation 4 - a

125