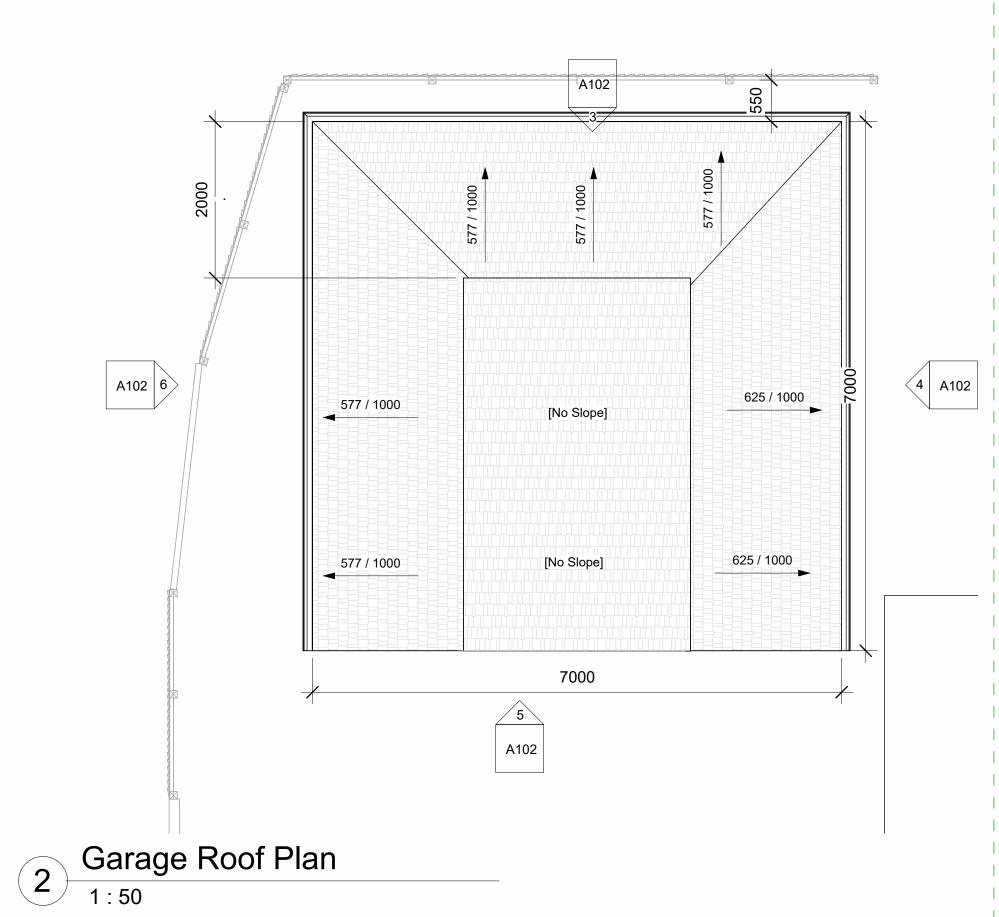

## Garage Plan 1:50

3 Elevation 1 - a
1:50

Elevation 2 - a

5 Elevation 3 - a

Elevation 4 - a

125