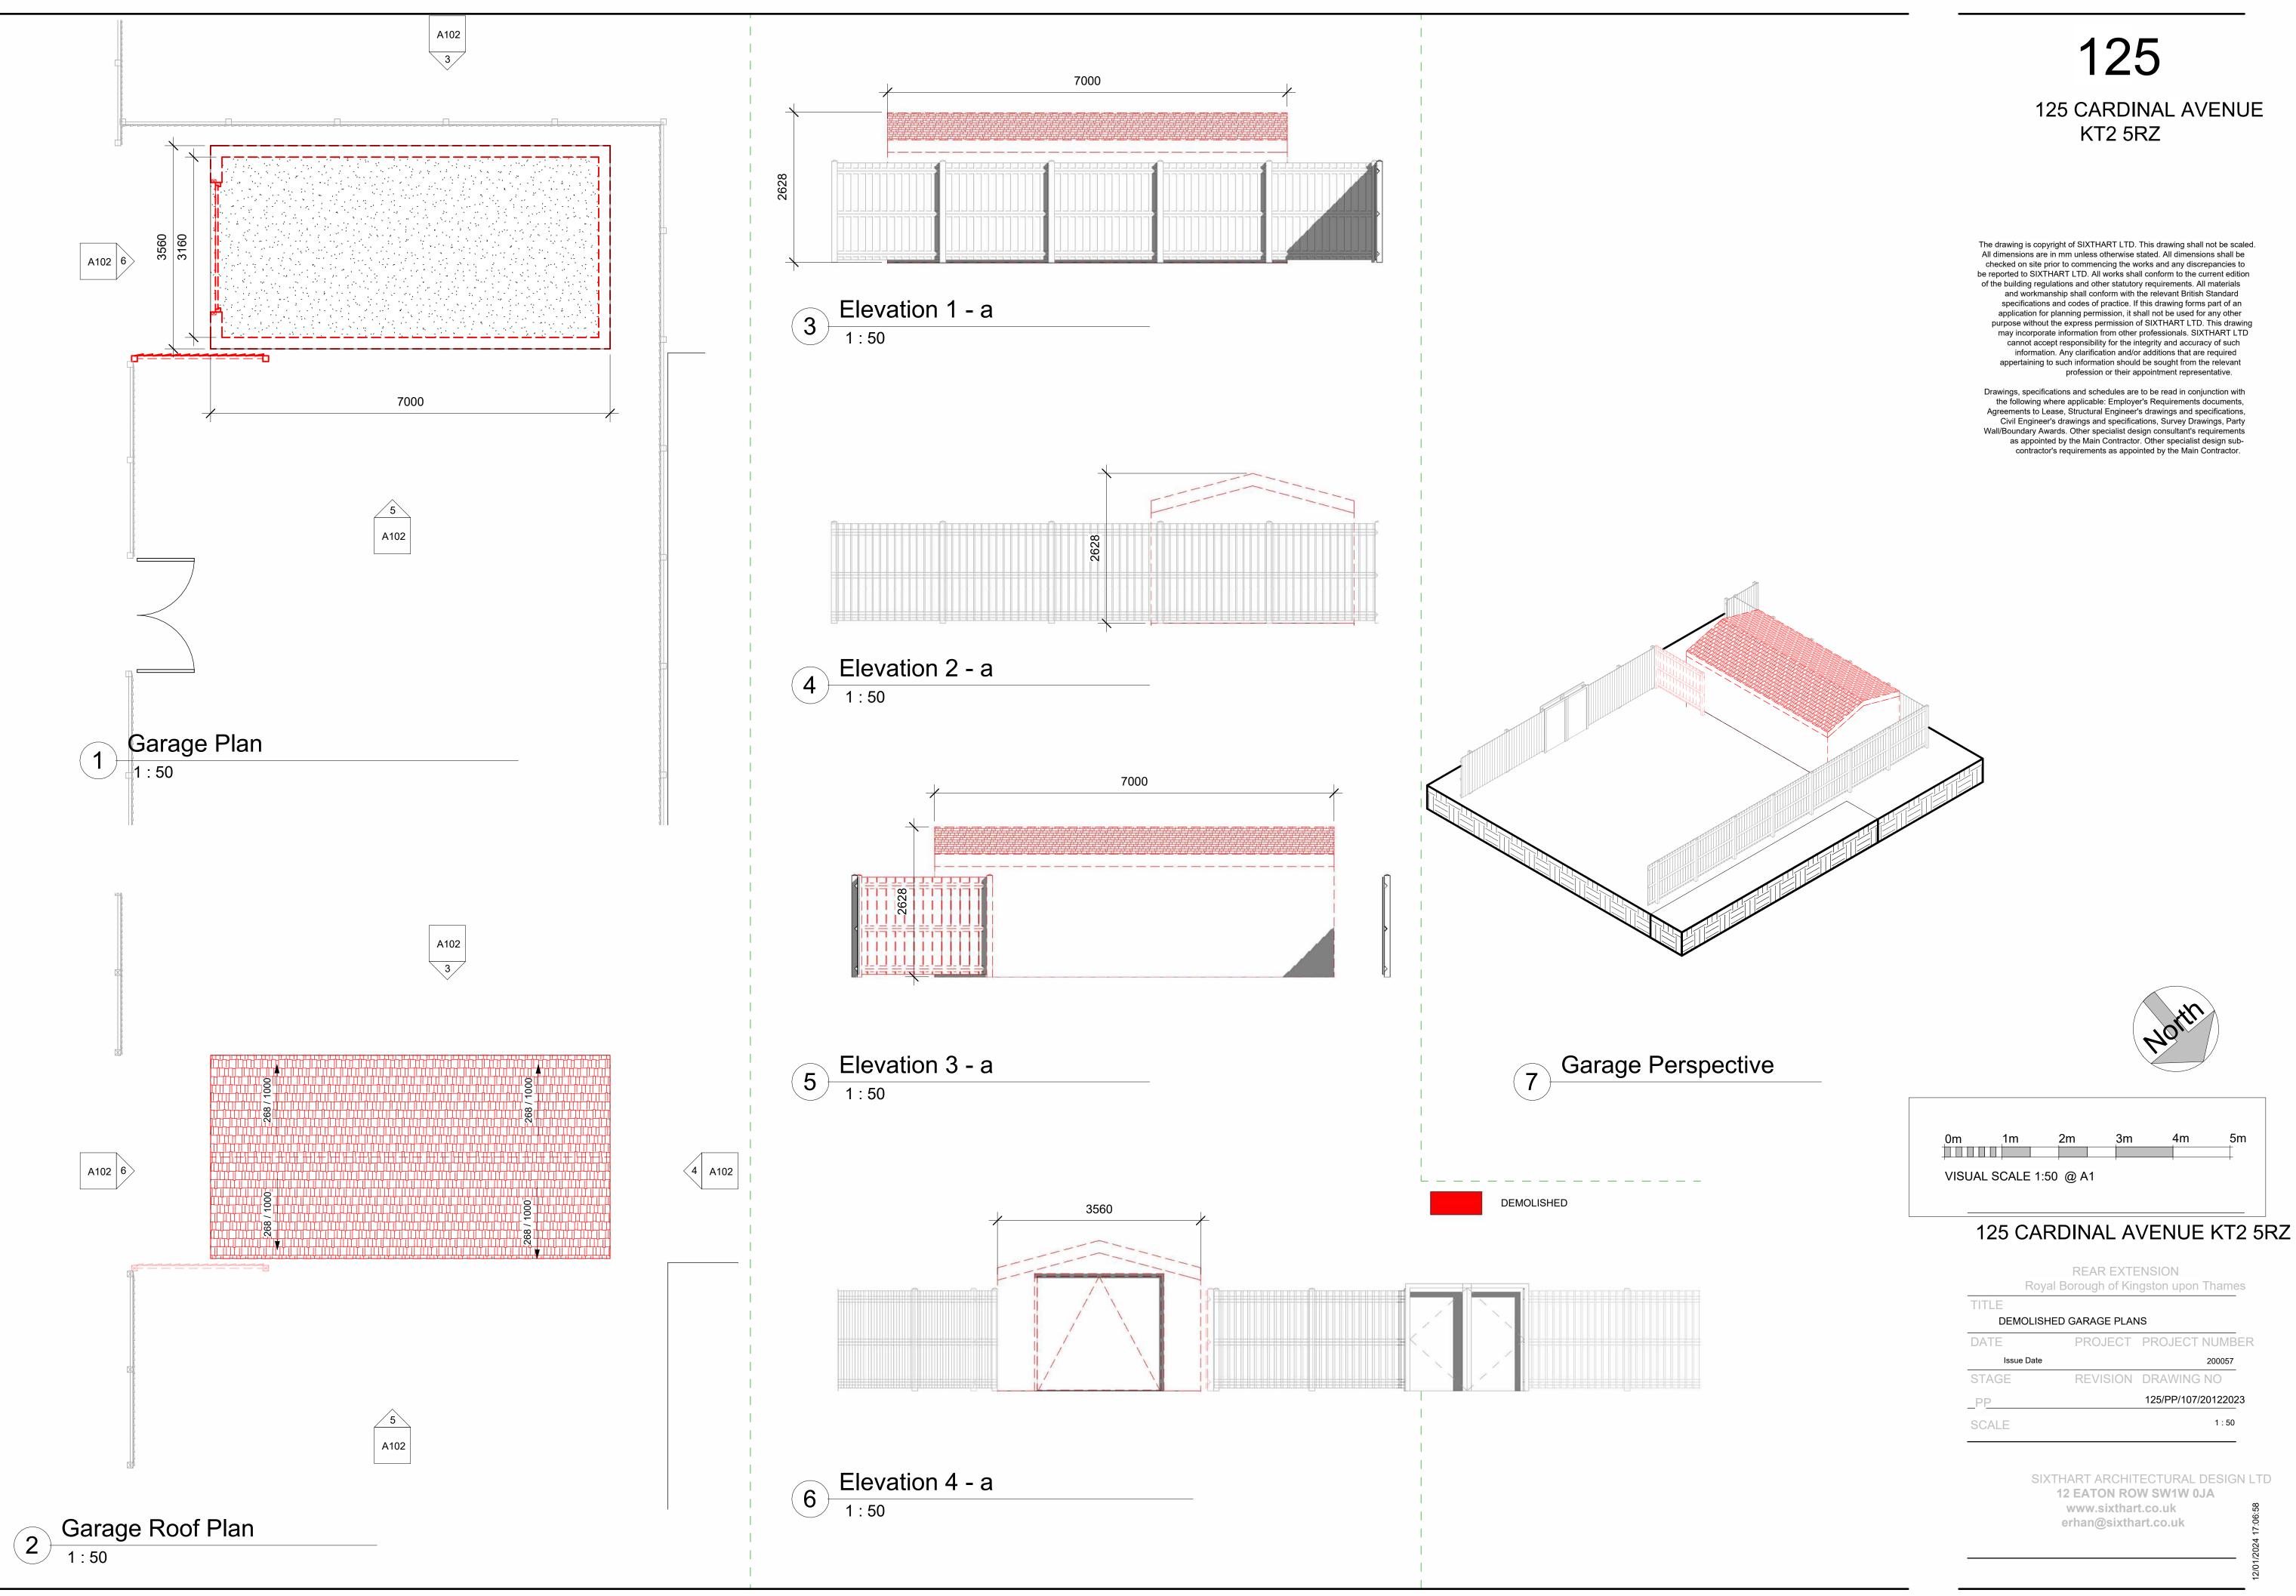

## 125 CARDINAL AVENUE

The drawing is copyright of SIXTHART LTD. This drawing shall not be scaled. All dimensions are in mm unless otherwise stated. All dimensions shall be checked on site prior to commencing the works and any discrepancies to be reported to SIXTHART LTD. All works shall conform to the current edition of the building regulations and other statutory requirements. All materials and workmanship shall conform with the relevant British Standard specifications and codes of practice. If this drawing forms part of an application for planning permission, it shall not be used for any other purpose without the express permission of SIXTHART LTD. This drawing may incorporate information from other professionals. SIXTHART LTD cannot accept responsibility for the integrity and accura