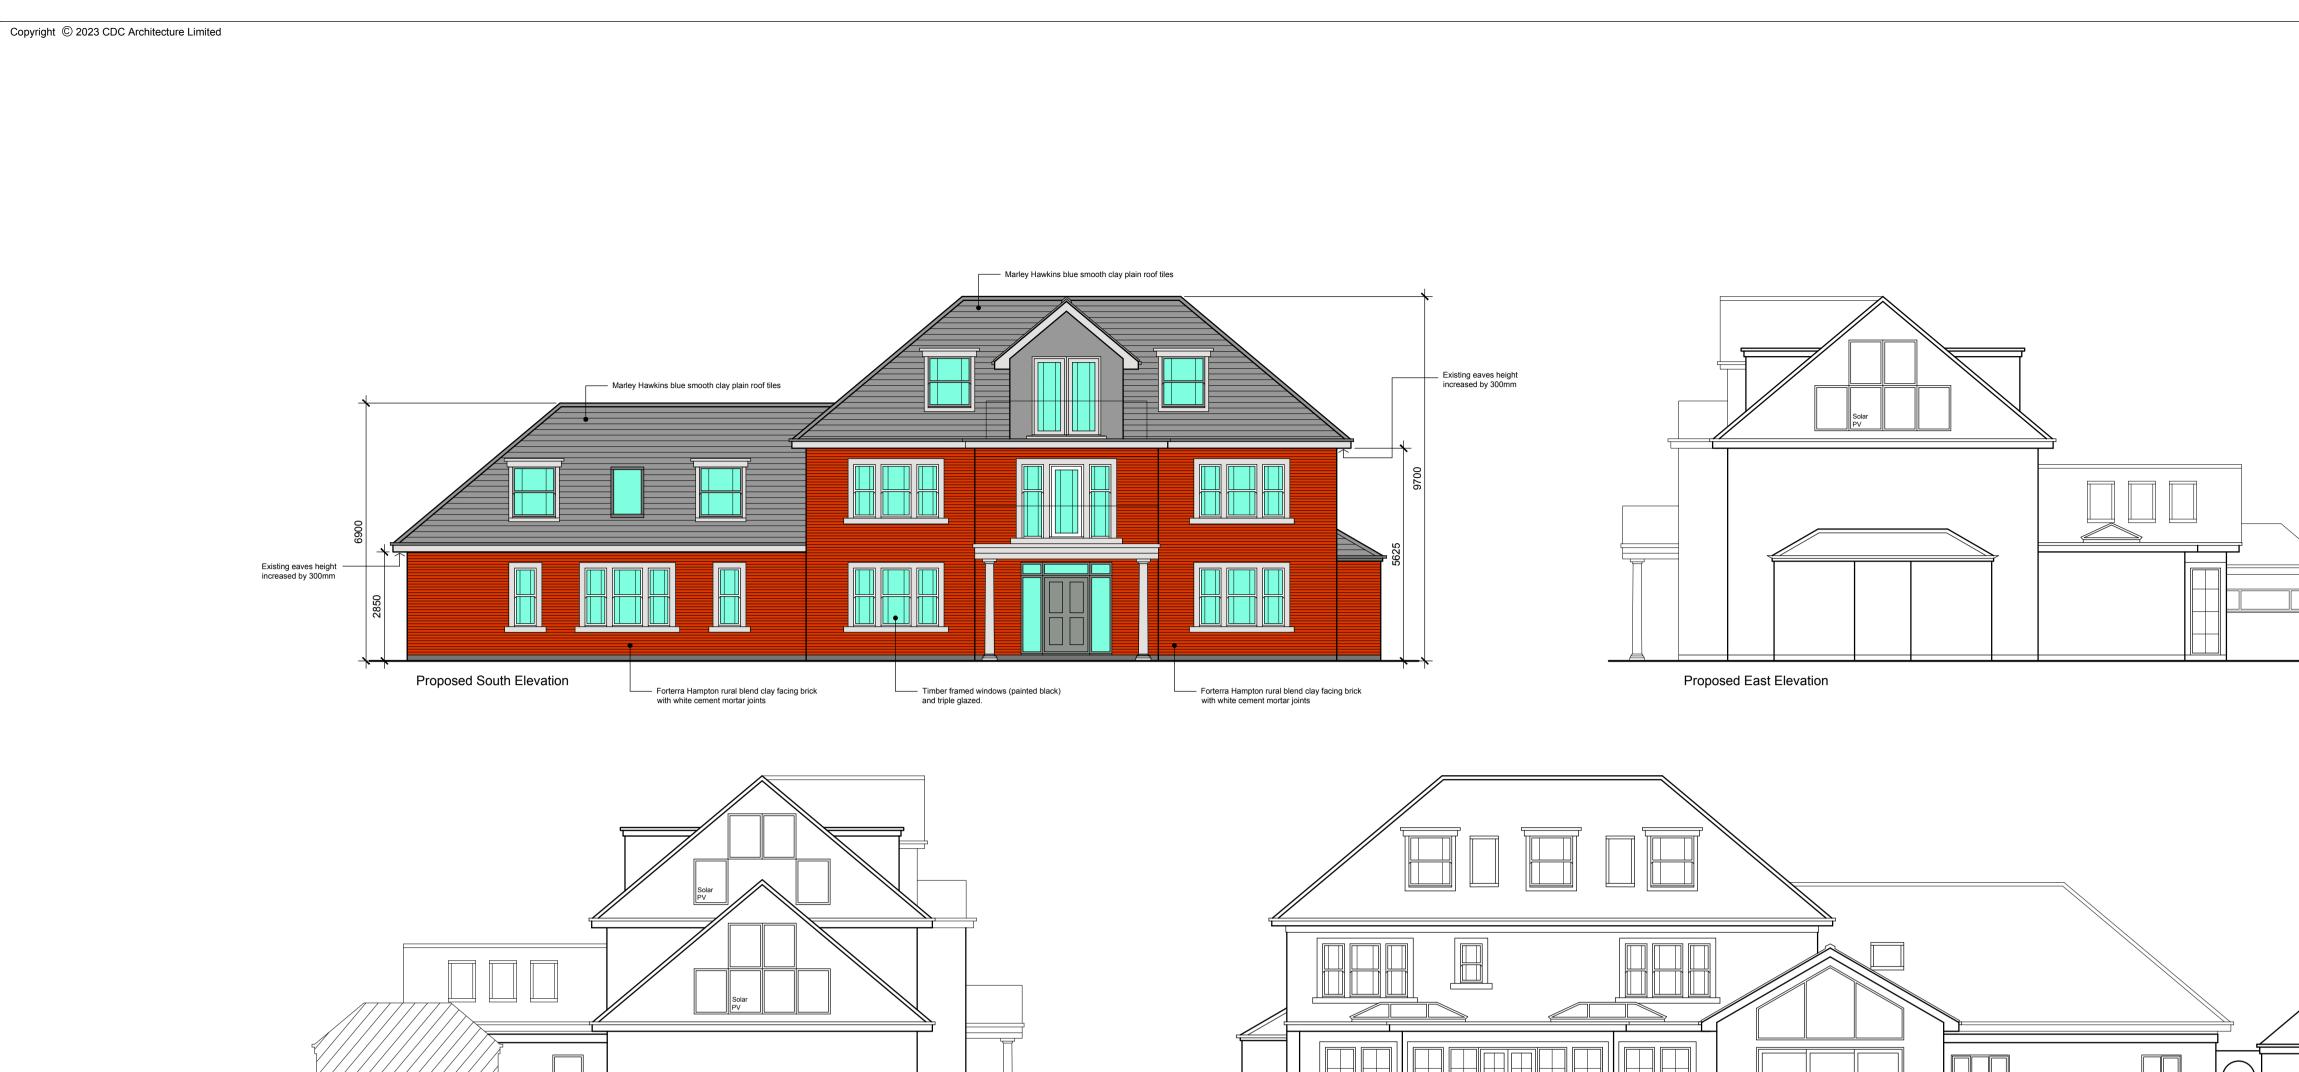

Proposed Garage South Elevation

Proposed Garage West Elevation

Proposed North Elevation

Notes 1. Do not Scale. 2. All dimensions to be checked on site. Revisions

Rev A 19.01.2024 - Solar panels added.

| Project                                                                                          |         |                |                  |
|--------------------------------------------------------------------------------------------------|---------|----------------|------------------|
| Abbotswood, Coombe Hill Road,                                                                    |         |                |                  |
| Kingston upon Thames, London                                                                     |         |                |                  |
| Title Proposed Elevations                                                                        |         |                |                  |
| Scale<br>1:100                                                                                   | Size A1 | Date 18.12.2   |                  |
| Drawing No. 23-536                                                                               |         | 301            | <sup>Rev</sup> A |
| CDC Architecture Limited<br>35 Louth Road, Scartho, Grimsby<br>North East Lincolnshire, DN33 2HP |         |                |                  |
|                                                                                                  |         | incolnshire, D |                  |