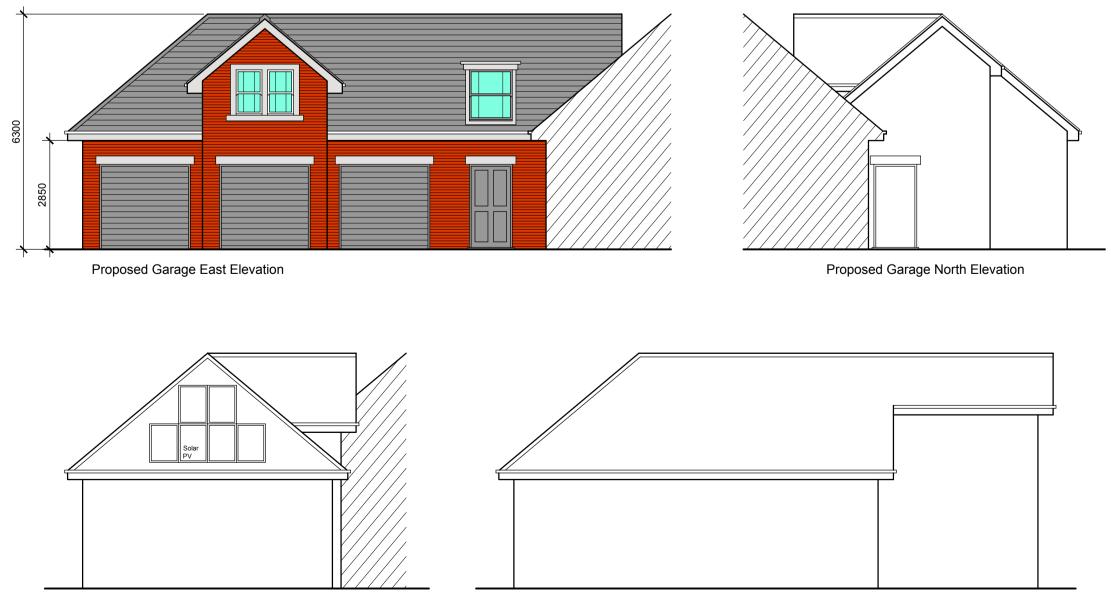

Proposed Garage South Elevation

Proposed Garage West Elevation

Proposed North Elevation

Notes 1. Do not Scale. 2. All dimensions to be checked on site. Revisions

Rev A 19.01.2024 - Solar panels added.

| Project                                                                                          |         |                |                  |
|--------------------------------------------------------------------------------------------------|---------|----------------|------------------|
| Abbotswood, Coombe Hill Road,                                                                    |         |                |                  |
| Kingston upon Thames, London                                                                     |         |                |                  |
| Title Proposed Elevations                                                                        |         |                |                  |
| Scale<br>1:100                                                                                   | Size A1 | Date 18.12.2   |                  |
| Drawing No. 23-536                                                                               |         | 301            | <sup>Rev</sup> A |
| CDC Architecture Limited<br>35 Louth Road, Scartho, Grimsby<br>North East Lincolnshire, DN33 2HP |         |                |                  |
|                                                                                                  |         | incolnshire, D |                  |