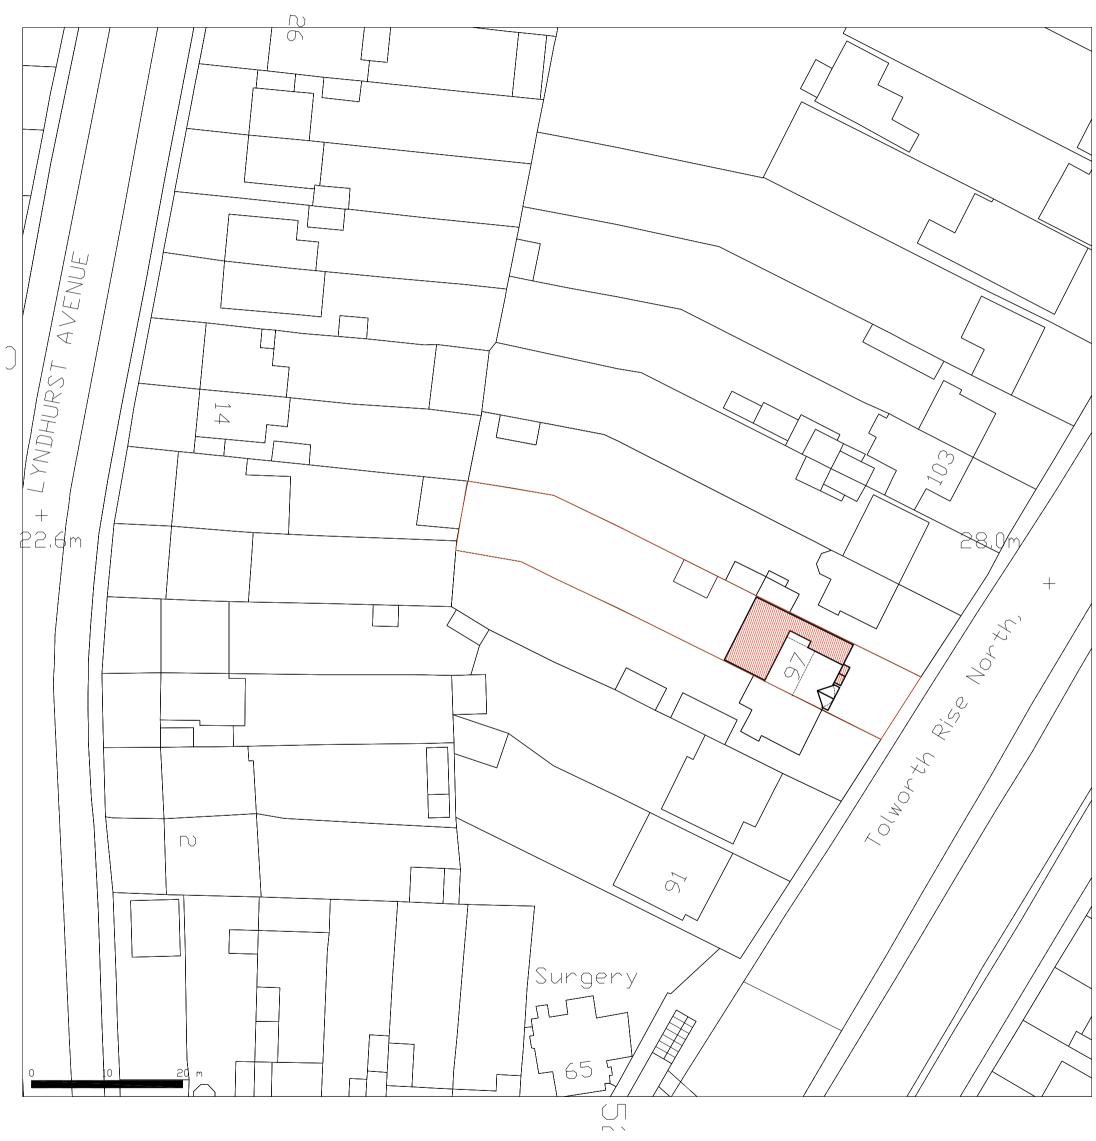

## PROPOSED BLOCK PLAN 1:500@A3

97 Tolworth Rise North, Surbiton KT5 9EP

SITE

PROJECT
Proposed two storey side part single part two storey rear extensions part single storey front extension and hip to gable loft conversion including dormer windows.