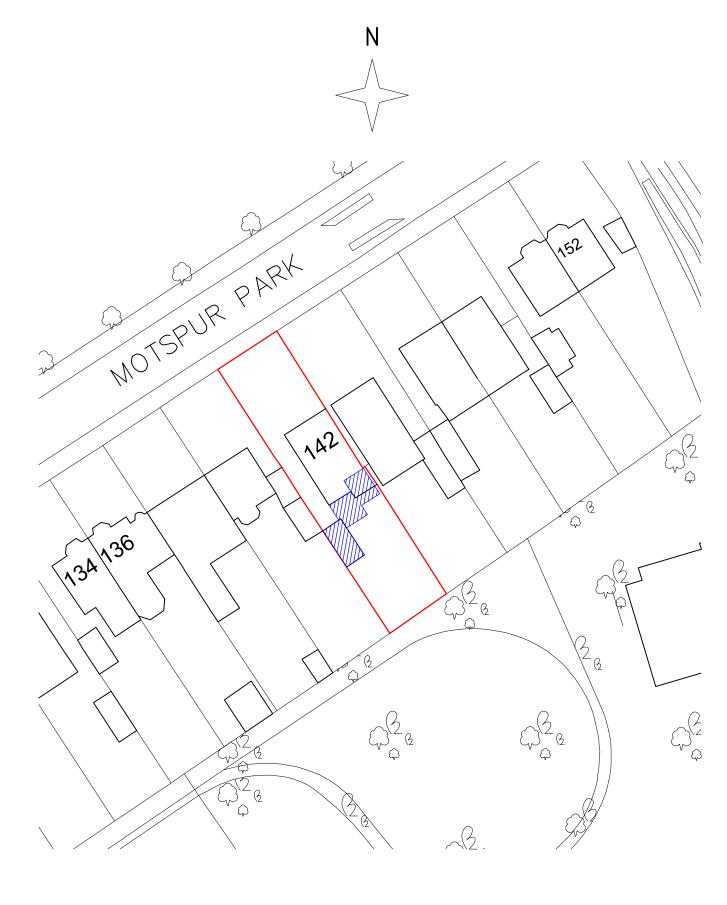

50 M. 5 10 30

PLANNING SUBMISSION DRAWING

NOTES:

1- ALL DIMENSIONS TO BE CHECKED ON SITE ANY
DISCREPANCY BROUGHT TO THE ATTENTION
IMMEDIATELY

2- ALL STRUCTURAL WORKS TO BE CARRIED OUT TO ENGINEERS DESIGN AND STRICTLY UNDER HIS SUPERVISION

3- CONTRACTOR TO TAKE FULL RESPONSIBILITY FOR ALL DESIGN, ERECTION AND TEMPORARY WORKS

BLOCK PLAN

| SCALE 1:500<br>A3 | ADDITIONS ALTERATION TO:<br>142 Motspur Park, New Malden<br>KT3 6PF |
|-------------------|---------------------------------------------------------------------|
| DWG NO N/02       | FOR:<br>Mr.                                                         |