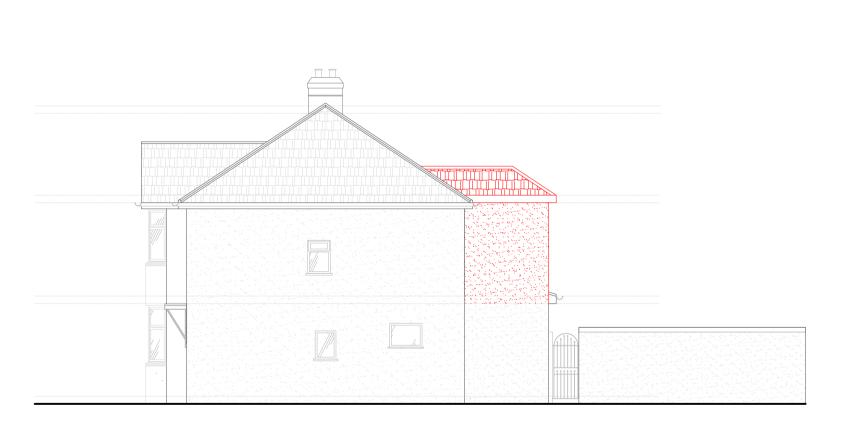

PROPOSED ELEVATION - FRONT (SCALE 1:100)

PROPOSED ELEVATION - REAR (SCALE 1:100)

PROPOSED ELEVATION - SIDE I (SCALE 1:100)

PROPOSED ELEVATION - SIDE II (SCALE 1:100)

NOT APPROVED FOR CONSTRUCTION

All measurements to be checked on site and not scaled from this drawing.

## **DESCRIPTION**

PROPOSED FIRST FLOOR REAR EXTENSION