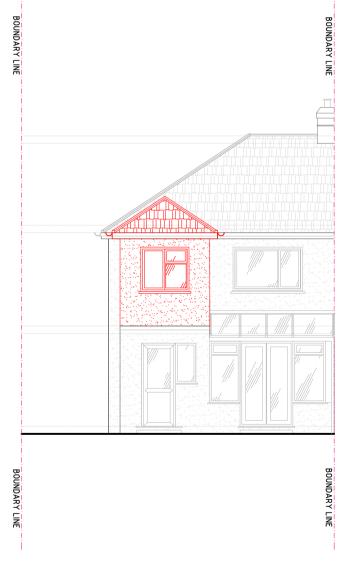

PROPOSED ELEVATION - FRONT (SCALE 1:100)

PROPOSED ELEVATION - REAR (SCALE 1:100)

PROPOSED ELEVATION - SIDE I (SCALE 1:100)

PROPOSED ELEVATION - SIDE II (SCALE 1:100)

NOT APPROVED FOR CONSTRUCTION

All measurements to be checked on site and not scaled from this drawing.

## **DESCRIPTION**

PROPOSED FIRST FLOOR REAR EXTENSION