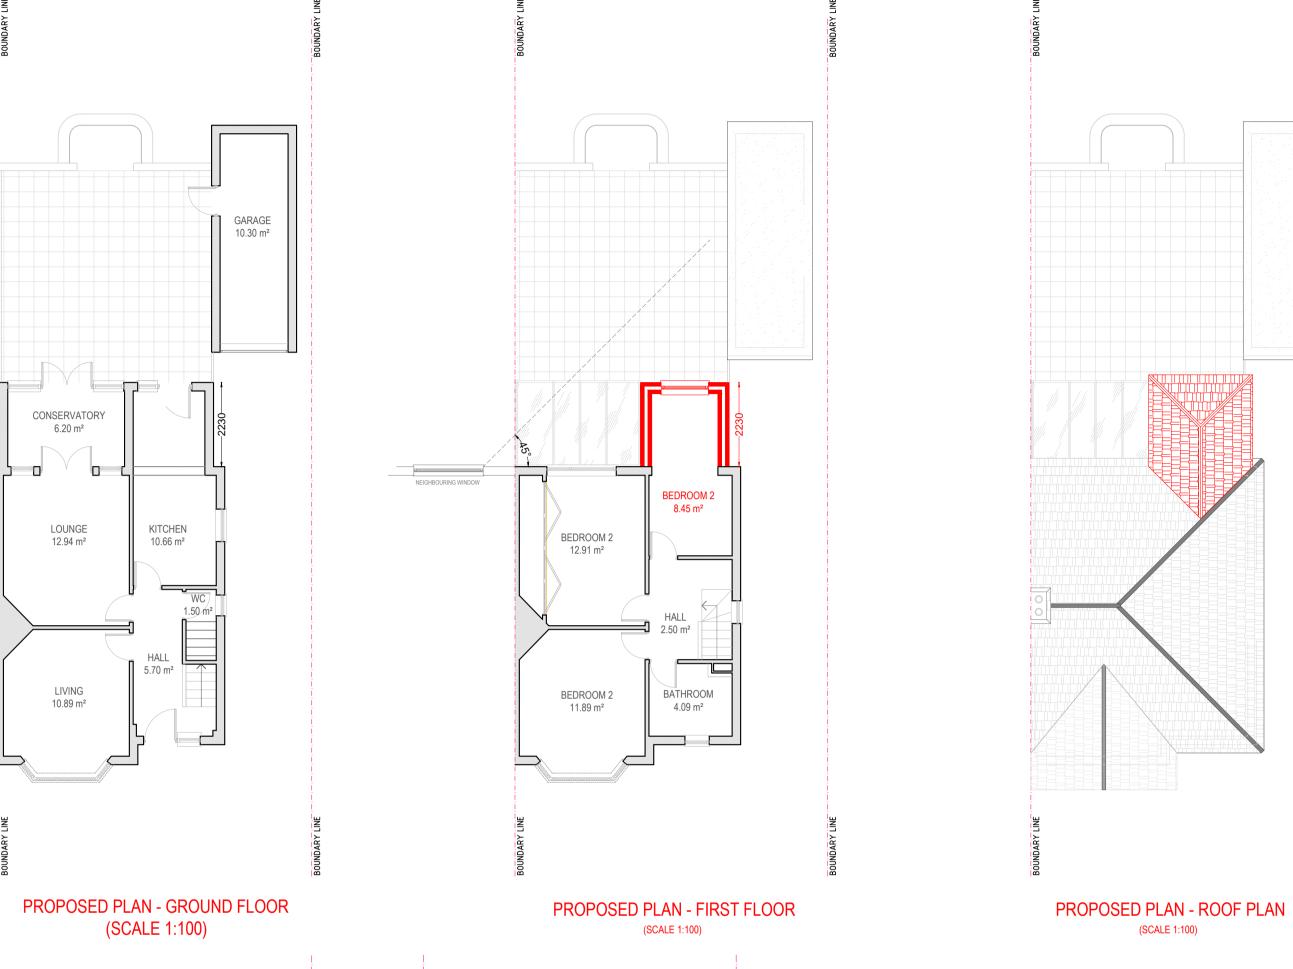

PROPOSED ELEVATION - FRONT (SCALE 1:100)

PROPOSED ELEVATION - REAR (SCALE 1:100)

PROPOSED ELEVATION - SIDE I (SCALE 1:100)

PROPOSED ELEVATION - SIDE II (SCALE 1:100)

NOT APPROVED FOR CONSTRUCTION

All measurements to be checked on site and not scaled from this drawing.

Any discrepencies to be reported to The White House Design LTD.

Party wall (etc) act 1997 to be agreed with adjoining neighbours prior to commencing.

All works to the satisfaction of local authority inspector.

No deviation from these drawing what so ever, unless agreed in writing with The White House Design LTD.

## **DESCRIPTION**

PROPOSED FIRST FLOOR REAR EXTENSION

## THE WHITE HOUSE DESIGN LTD

ARCHITECTURAL CONSULTANTS & STRUCTURAL ENGINEERS 7 PROGRESS BUSINESS CENTRE WHITTLE PARKWAY SLOUGH BERKSHIR