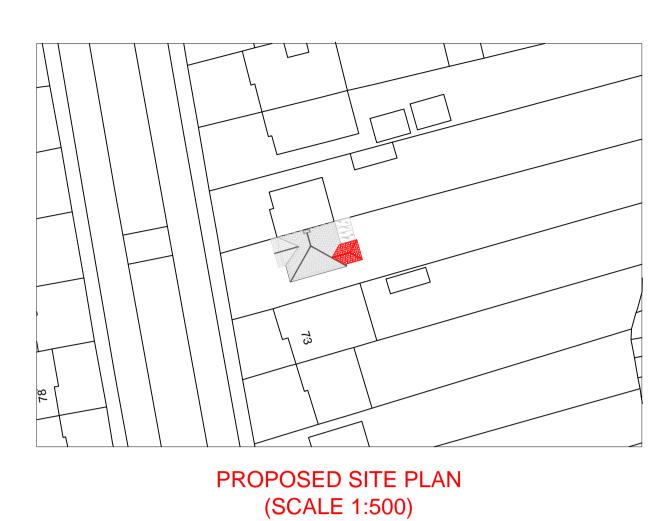

## SITE ADDRESS: 71 PRINCES AVENUE SURBITON

KT6 7JL

**REVISIONS DATE:** 15-12-2023 DRAWN BY: MH CHECKED BY: **SCALE:** 1:100, 1:500 @ A1

DRAWING NUMBER: MH/71/2023/D

**DRAWING TITLE:** PLANNING