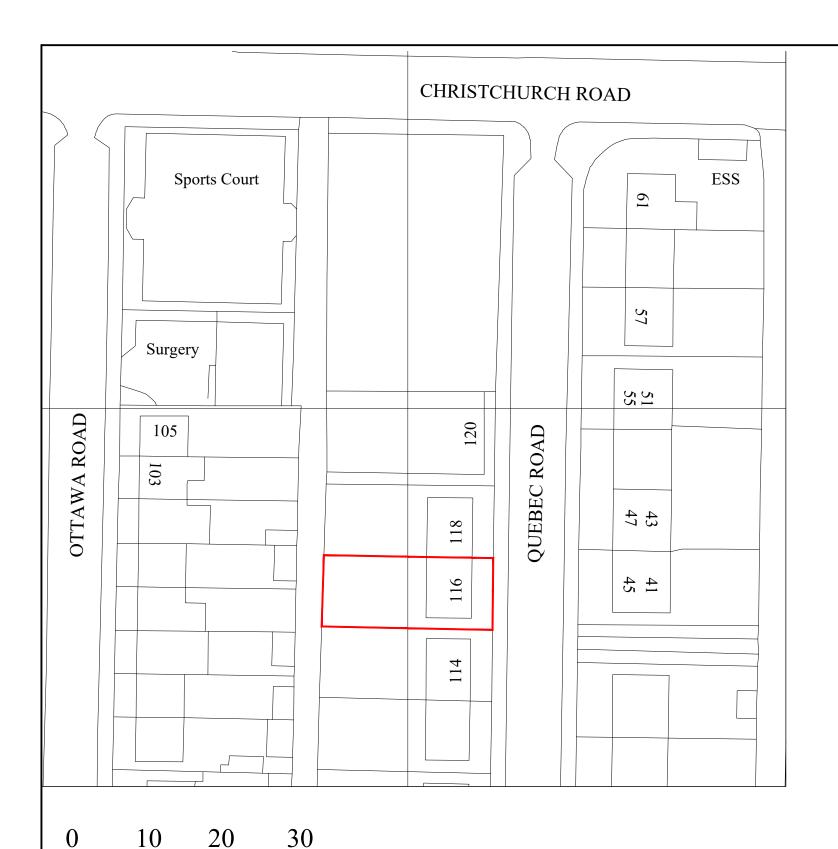

**BLOCK PLAN** 

SCALE 1:500

0 10 20 30

LOFT, EXTENSION AND BASEMENT 07852700196

ABOSEDE AYODELE ALIU

I I 6 QUEBEC ROAD, TILBURY, RM187RA

JOB TITLE: LOFT CONVERSION

DRAWING TITLE:

LOCATION & BLOCK PLANS

SCALE: 1:1250 \$ DATE: JANUARY 2024 1:500

JOB NUMBER: