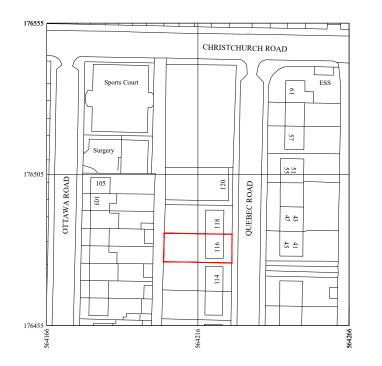

## LOCATION PLAN

SCALE 1:1250

LOFT, EXTENSION AND BASEMENT 07852700196

ABOSEDE AYODELE ALIU

I I 6 QUEBEC ROAD, TILBURY, RM187RA

JOB TITLE: LOFT CONVERSION

DRAWING TITLE:

LOCATION & BLOCK PLANS

SCALE: 1:1250 \$ DATE: JANUARY 2024 1:500

JOB NUMBER: