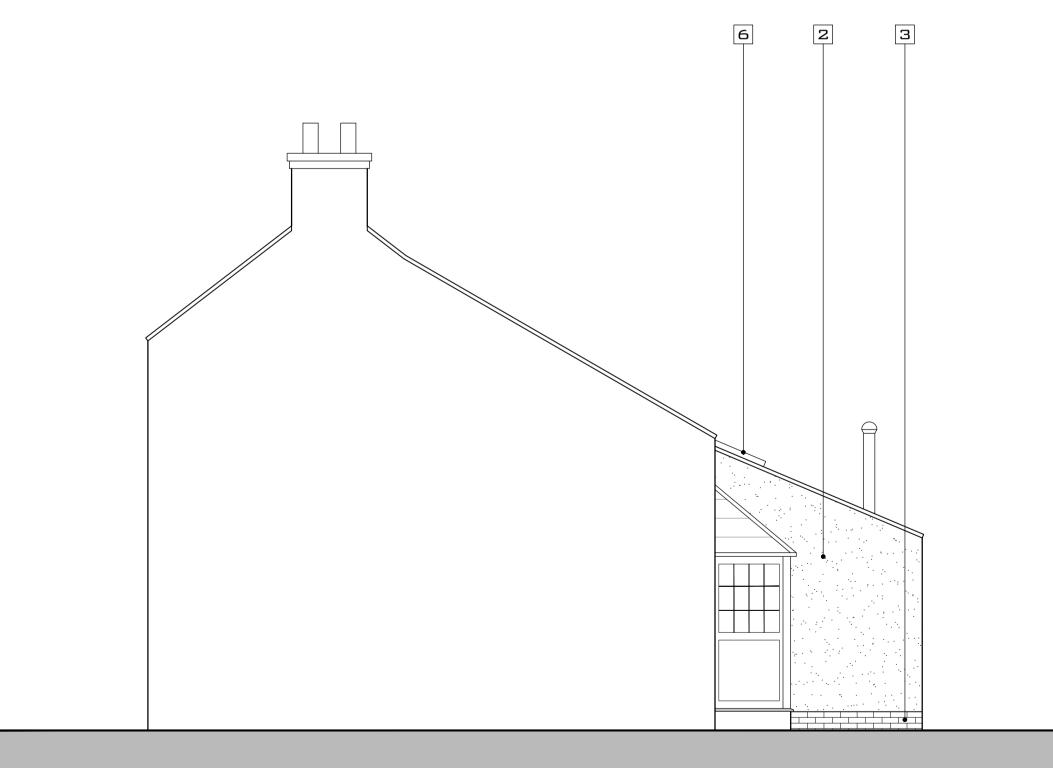

PROPOSED - WEST ELEVATION

SCALE - 1:50 @ A1

PROPOSED - SOUTH ELEVATION

SCALE - 1:50 @ A1

PROPOSED - NORTH ELEVATION

SCALE - 1:50 @ A1

SCALE - 1:50 @ A1

NOTES: THIS DRAWING & ANY DESIGN THEREON IS THE COPYRIGHT OF LEWIS ARREN DESIGN STUDIO AND MUST NOT BE REPRODUCED WITHOUT THEIR WRITTEN

RISK ASSESSMENT
IN ACCORDANCE WITH CDM REGULATION 7, 11 &
18, SIGNIFICANT HAZARDS HAVE BEEN IDENTIFIED
AND ARE ANNOTATED THUS:

REFER TO THE CURRENT DESIGNERS RISK

KEY PLAN SCALE - 1:100 @ A1

- PROPOSED MATERIALS 1. CONCRETE PANTILE AS EXISTING
- 2. THROUGH COLOUR RENDER
- 3. BRICKWORK TO MATCH EXISTING 4. GREY UPVC WINDOWS
- 5. GREY FRENCH DOORS 6. NEW OPENING ROOFLIGHT