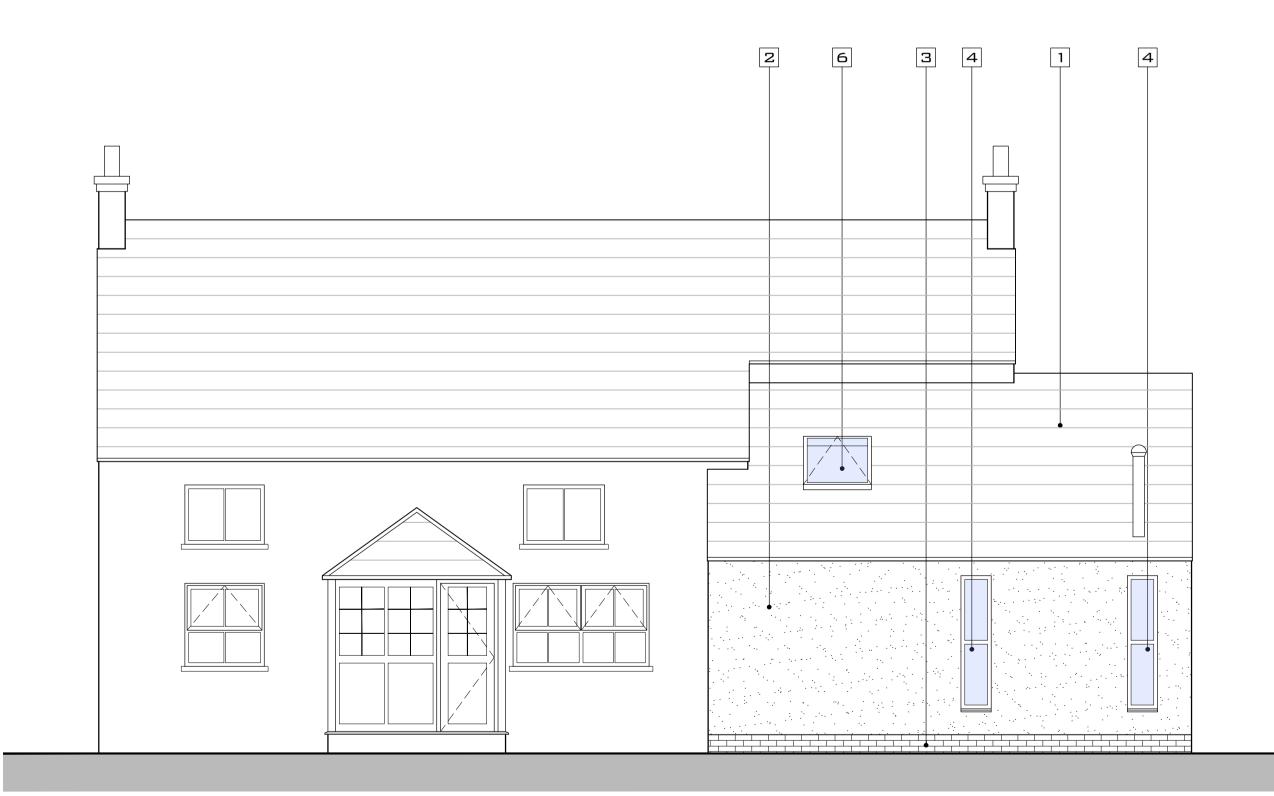

PROPOSED - WEST ELEVATION

SCALE - 1:50 @ A1

PROPOSED - SOUTH ELEVATION

SCALE - 1:50 @ A1

PROPOSED - NORTH ELEVATION

SCALE - 1:50 @ A1

SCALE - 1:50 @ A1

NOTES: THIS DRAWING & ANY DESIGN THEREON IS THE COPYRIGHT OF LEWIS ARREN DESIGN STUDIO AND MUST NOT BE REPRODUCED WITHOUT THEIR WRITTEN

RISK ASSESSMENT
IN ACCORDANCE WITH CDM REGULATION 7, 11 &
18, SIGNIFICANT HAZARDS HAVE BEEN IDENTIFIED
AND ARE ANNOTATED THUS:

REFER TO THE CURRENT DESIGNERS RISK

KEY PLAN SCALE - 1:100 @ A1

- PROPOSED MATERIALS 1. CONCRETE PANTILE AS EXISTING
- 2. THROUGH COLOUR RENDER
- 3. BRICKWORK TO MATCH EXISTING 4. GREY UPVC WINDOWS
- 5. GREY FRENCH DOORS 6. NEW OPENING ROOFLIGHT