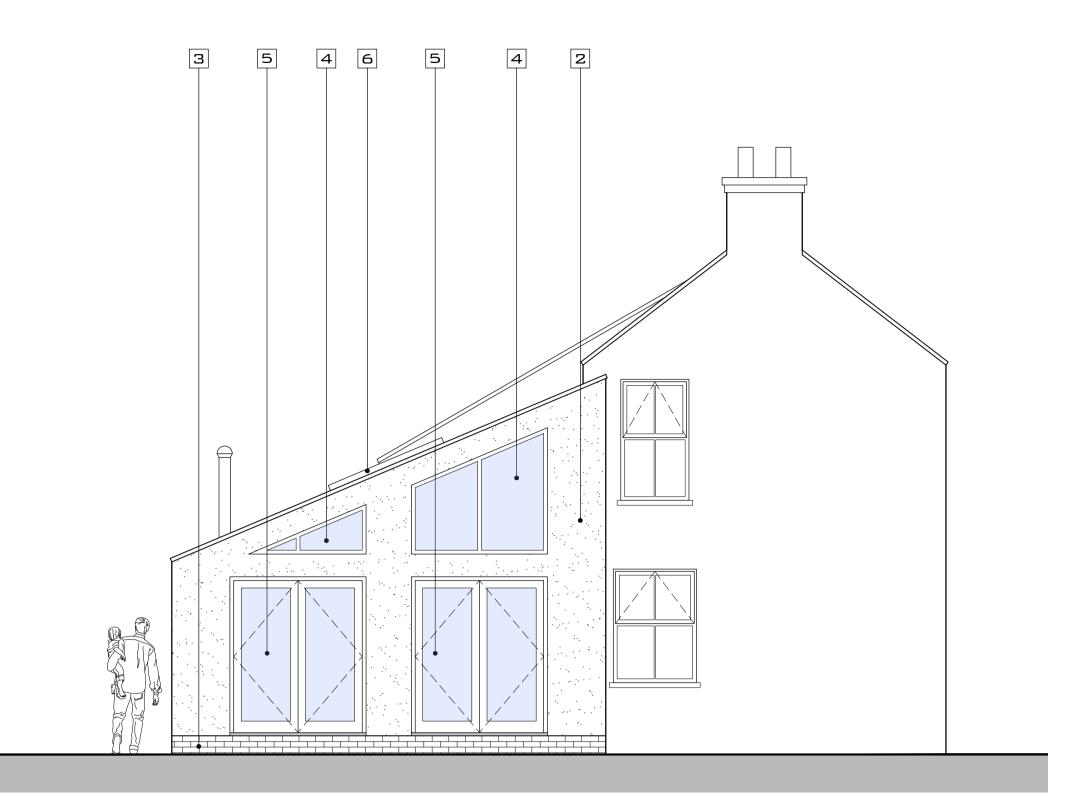

PROPOSED - WEST ELEVATION

SCALE - 1:50 @ A1

PROPOSED - SOUTH ELEVATION

SCALE - 1:50 @ A1

PROPOSED - NORTH ELEVATION

SCALE - 1:50 @ A1

SCALE - 1:50 @ A1

NOTES: THIS DRAWING & ANY DESIGN THEREON IS THE COPYRIGHT OF LEWIS ARREN DESIGN STUDIO AND MUST NOT BE REPRODUCED WITHOUT THEIR WRITTEN

RISK ASSESSMENT
IN ACCORDANCE WITH CDM REGULATION 7, 11 &
18, SIGNIFICANT HAZARDS HAVE BEEN IDENTIFIED
AND ARE ANNOTATED THUS:

REFER TO THE CURRENT DESIGNERS RISK

KEY PLAN SCALE - 1:100 @ A1

- PROPOSED MATERIALS 1. CONCRETE PANTILE AS EXISTING
- 2. THROUGH COLOUR RENDER
- 3. BRICKWORK TO MATCH EXISTING 4. GREY UPVC WINDOWS
- 5. GREY FRENCH DOORS 6. NEW OPENING ROOFLIGHT