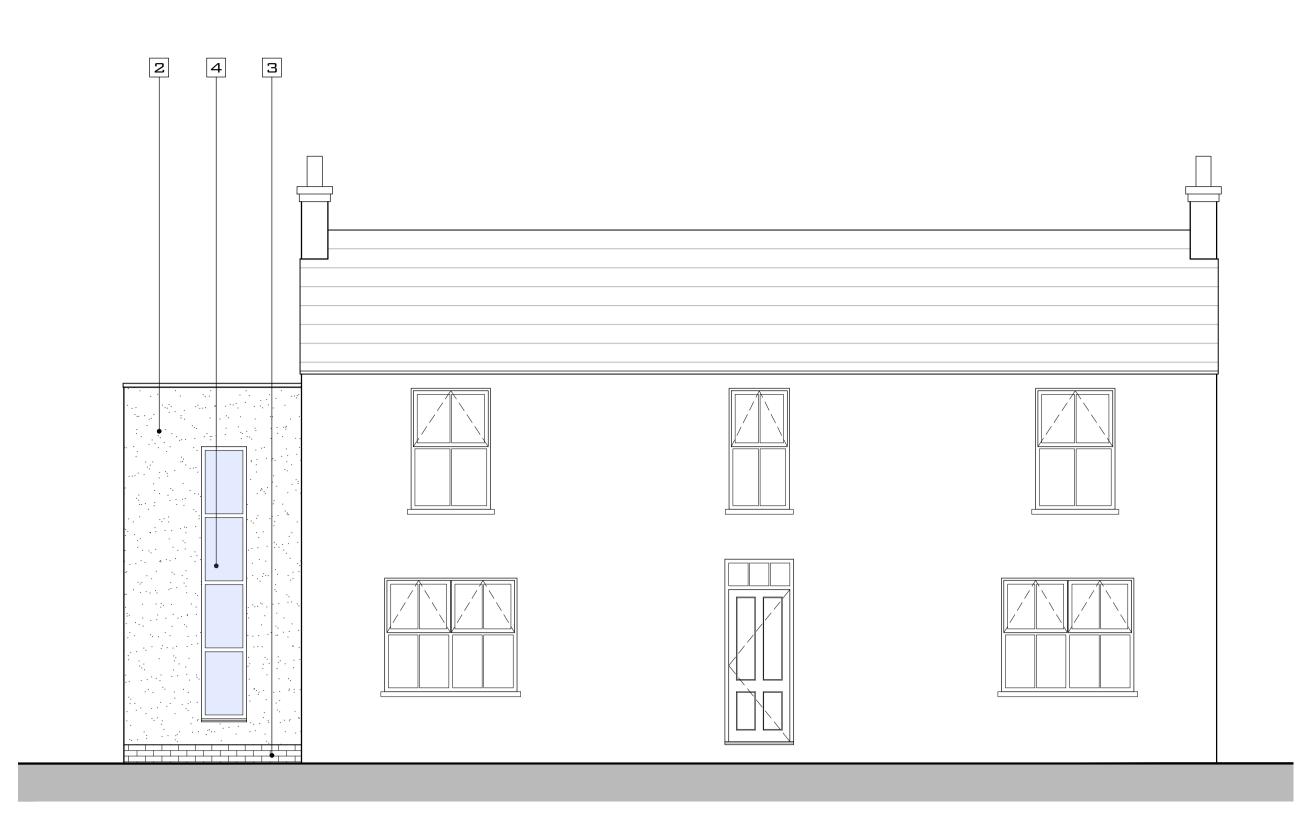

PROPOSED - WEST ELEVATION

SCALE - 1:50 @ A1

PROPOSED - SOUTH ELEVATION

SCALE - 1:50 @ A1

PROPOSED - NORTH ELEVATION

SCALE - 1:50 @ A1

SCALE - 1:50 @ A1

NOTES: THIS DRAWING & ANY DESIGN THEREON IS THE COPYRIGHT OF LEWIS ARREN DESIGN STUDIO AND MUST NOT BE REPRODUCED WITHOUT THEIR WRITTEN

RISK ASSESSMENT
IN ACCORDANCE WITH CDM REGULATION 7, 11 &
18, SIGNIFICANT HAZARDS HAVE BEEN IDENTIFIED
AND ARE ANNOTATED THUS:

REFER TO THE CURRENT DESIGNERS RISK

KEY PLAN SCALE - 1:100 @ A1

- PROPOSED MATERIALS 1. CONCRETE PANTILE AS EXISTING
- 2. THROUGH COLOUR RENDER
- 3. BRICKWORK TO MATCH EXISTING 4. GREY UPVC WINDOWS
- 5. GREY FRENCH DOORS 6. NEW OPENING ROOFLIGHT