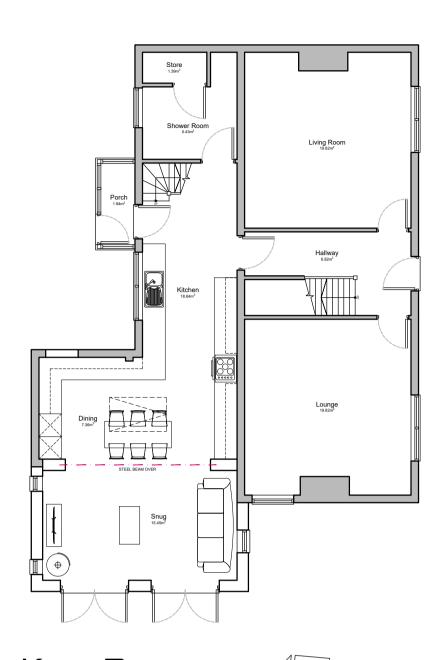

## PLANNING

JOB NUMBER: LA 40-23

SOUTHVIEW

MAIN ROAD, SPROATLEY HU11 4PA

CLIENT

MR & MRS LYON

DRAWING SIZE: A1 DRAWING TITLE

ELEVATIONS

DRAWN: LAC DATE: 24.11.2023 SCALE: 1:50 REVIEWED: