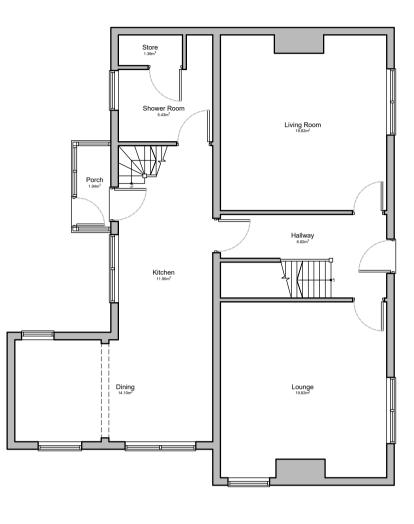

DRAWINGS Contractors must verify all dimensions on site before commencing any work or shop drawings. This drawing is not to be scaled. Use figured dimensions only. Subject to statutory approvals and survey.

AREAS Building areas are liable to adjustment over the course of the design process due to the ongoing construction detailing developments.

Risk Assessment In accordance with CDM Regulation 7, 11 & 18, significant hazards have been identified and are annotated thus: