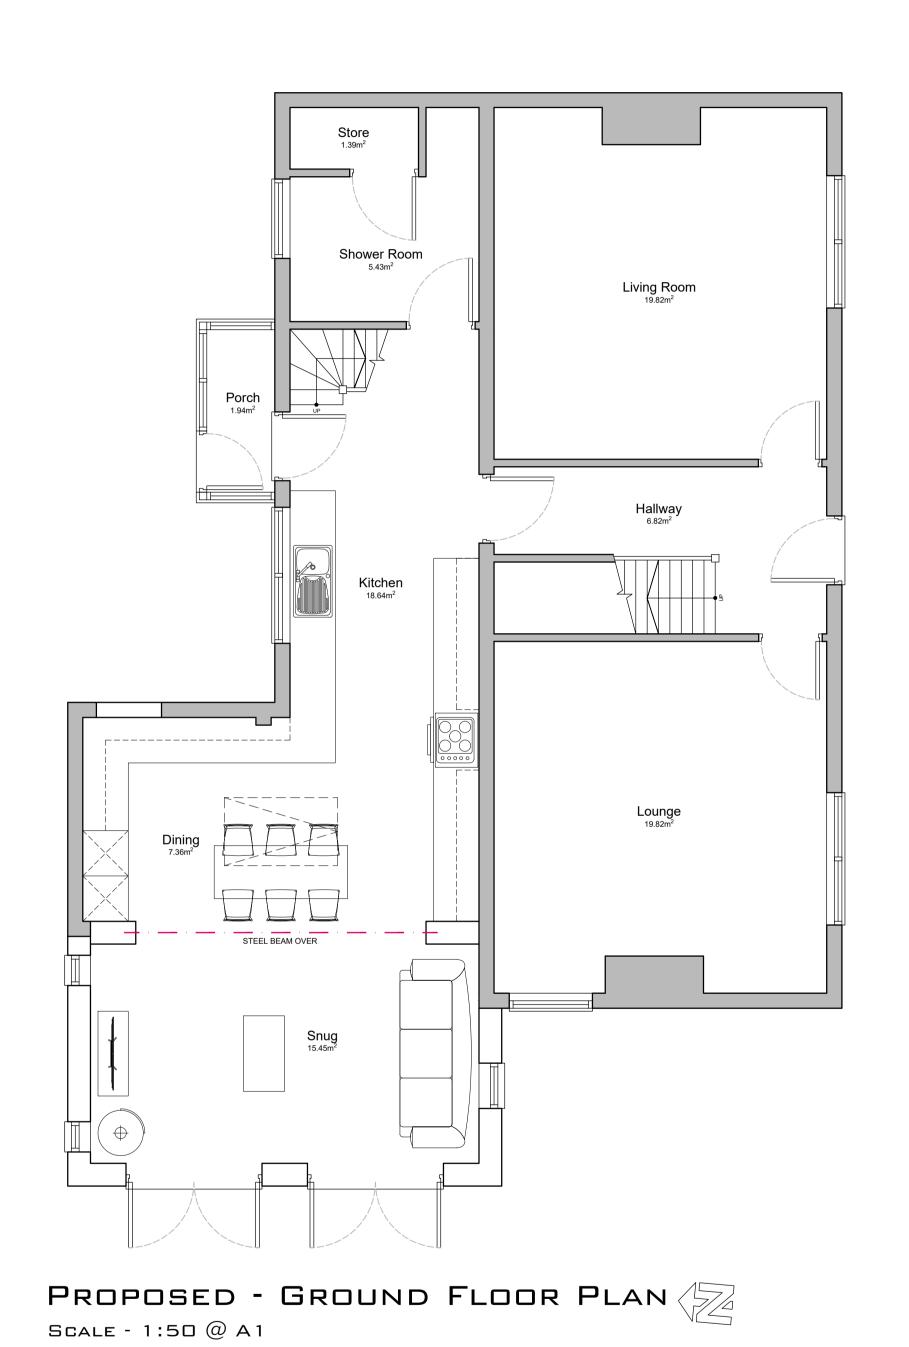

AREAS
BUILDING AREAS ARE LIABLE TO ADJUSTMENT OVER
THE COURSE OF THE DESIGN PROCESS DUE TO THE
ONGOING CONSTRUCTION DETAILING DEVELOPMENTS.

RISK ASSESSMENT
IN ACCORDANCE WITH CDM REGULATION 7, 11 &
18, SIGNIFICANT HAZARDS HAVE BEEN IDENTIFIED
AND ARE ANNOTATED THUS:

REFER TO THE CURRENT DESIGNERS RISK

PROJECT JOB NUMBER: LA 40-23

SOUTHVIEW

MAIN ROAD, SPROATLEY HU11 4PA

CLIENT

MR & MRS LYON

DRAWING TITLE DRAWING SIZE: A1
PROPOSED
FLOOR PLANS

 DRAWN: LAC
 DATE: 24.11.2023
 SCALE: 1:50