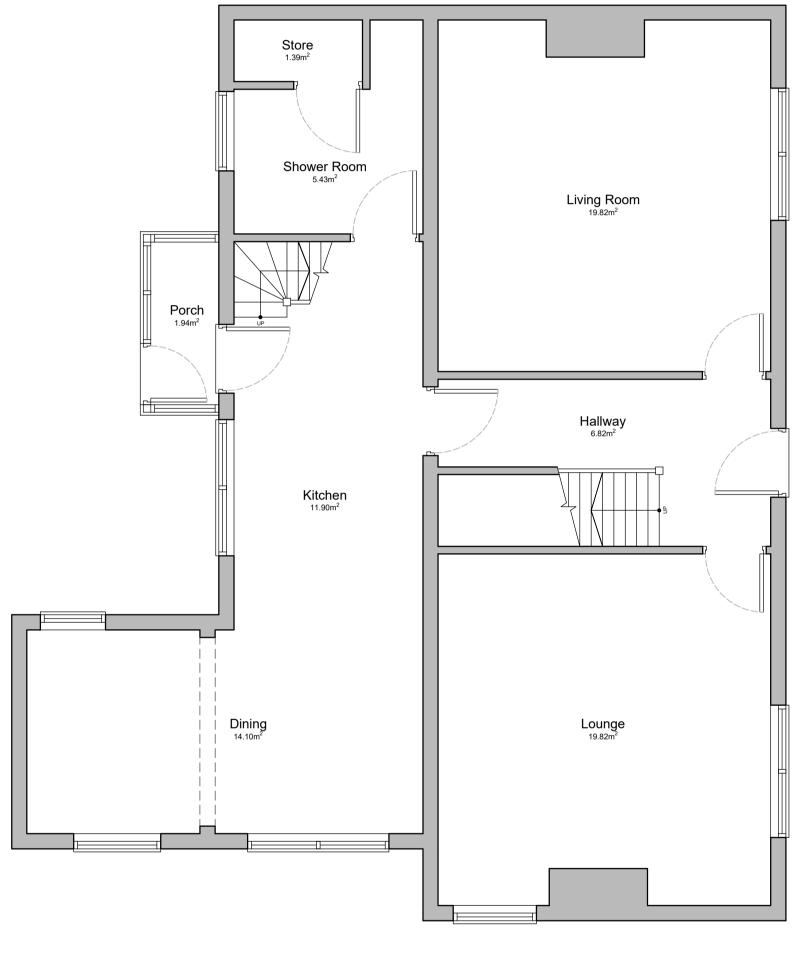

AREAS Building areas are liable to adjustment over the course of the design process due to the ongoing construction detailing developments.

RISK ASSESSMENT In accordance with CDM Regulation 7, 11 & 18, significant hazards have been identified and are annotated thus: