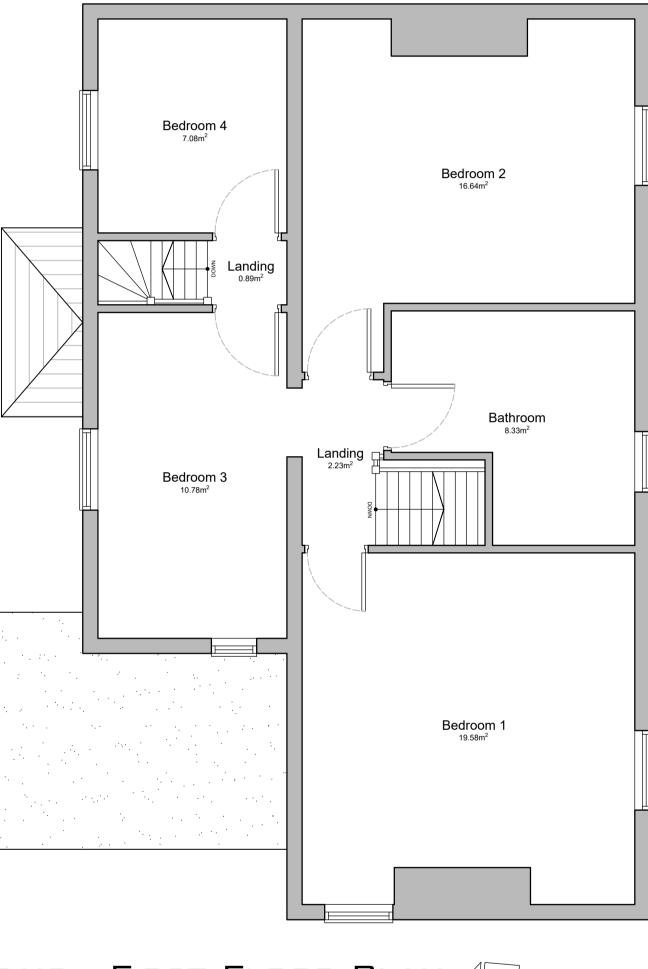

AREAS Building areas are liable to adjustment over the course of the design process due to the ongoing construction detailing developments.

RISK ASSESSMENT In accordance with CDM Regulation 7, 11 & 18, significant hazards have been identified and are annotated thus: