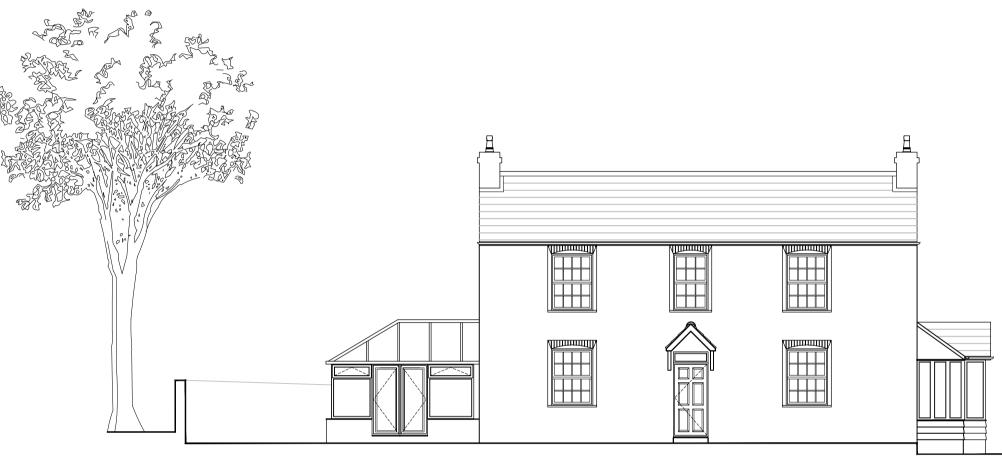

Porch



## EXISTING FRONT ELEVATION

Scale - 1:100 @ A1



## EXISTING REAR ELEVATION Scale - 1:100 @ A1



EXISTING SIDE ELEVATION Scale - 1:100 @ A1



Scale - 1:100 @ A1



## EXISTING STREET SCENE ELEVATION

Scale - 1:100 @ A1



This drawing & any design thereon is the copyright of ar2 architects limited and must not be reproduced without their written consent. ar2 architects limited is registered in England and Wales with the Registration number 05825486. The Registered Office is Unit 17, Brough Business Centre, Skillings Lane, Brough, East Yorkshire HU15 1EN.

Drawings Contractors must verify all dimensions on site before commencing any work or shop drawings. This drawing is not to be scaled. Use figured dimensions only.

Subject to statutory approvals and survey. Areas Building areas are liable to adjustment over the course of the design