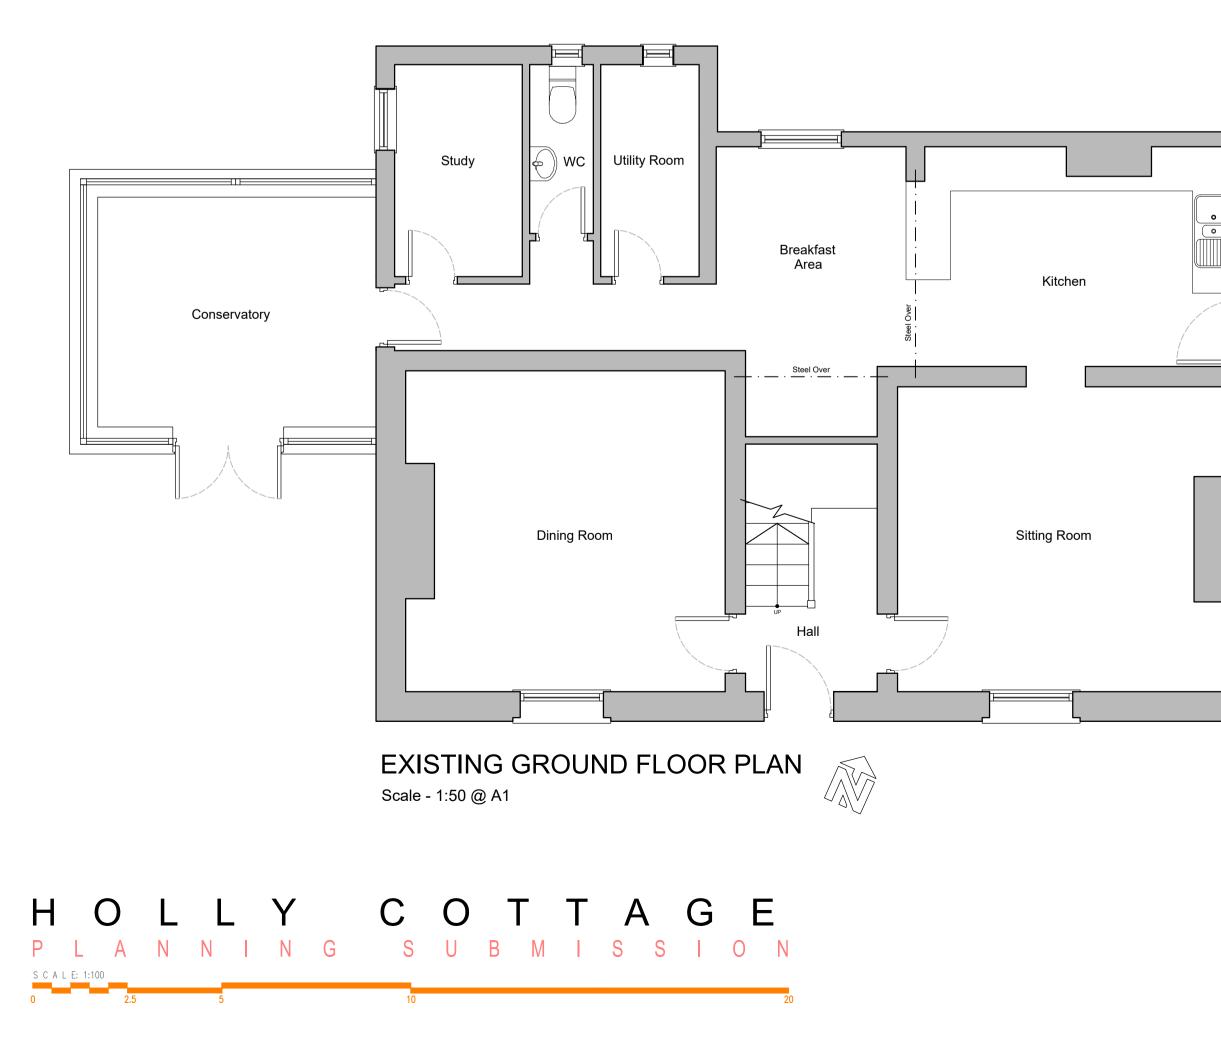

Gross Internal Areas:

Ground Floor GIA First Floor GIA Total GIA

:81.8m<sup>2</sup> :99.9m<sup>2</sup> :181.7m<sup>2</sup>