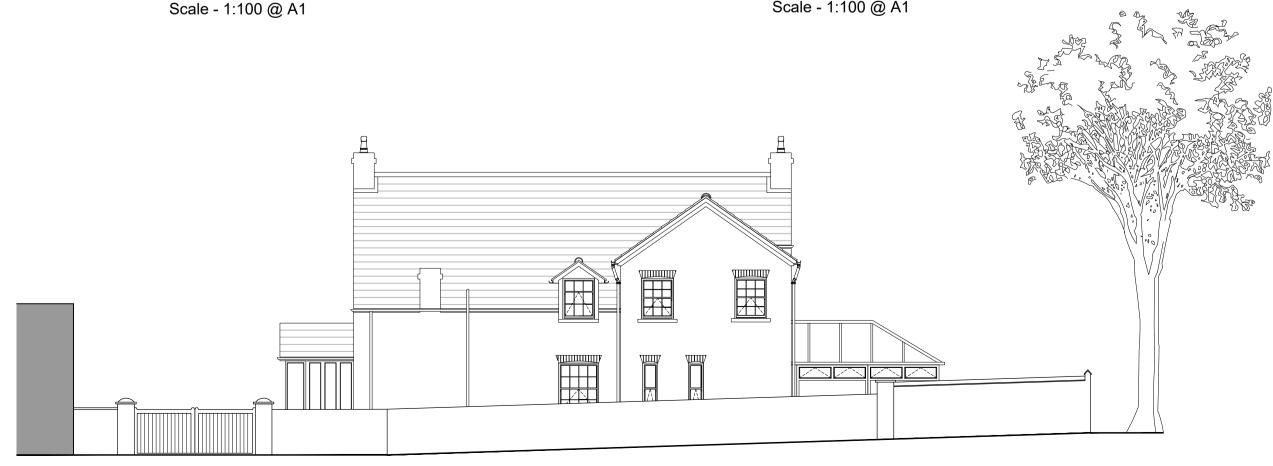

## EXISTING STREET SCENE ELEVATION

Scale - 1:100 @ A1

This drawing & any design thereon is the copyright of ar2 architects limited and must not be reproduced without their written consent. ar2 architects limited is registered in England and Wales with the Registration number 05825486. The Registered Office is Unit 17, Brough Business Centre, Skillings Lane, Brough, East Yorkshire HU15 1EN.