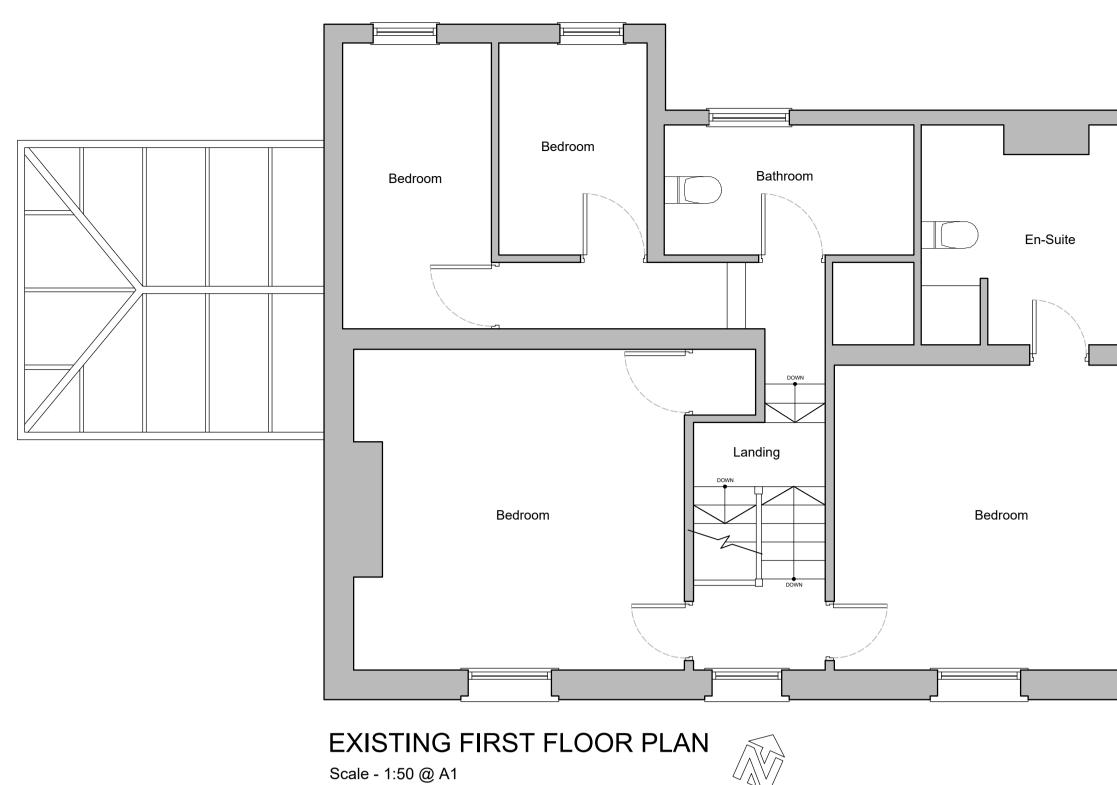

Gross Internal Areas:

Ground Floor GIA First Floor GIA Total GIA

:81.8m<sup>2</sup> :99.9m<sup>2</sup> :181.7m<sup>2</sup>