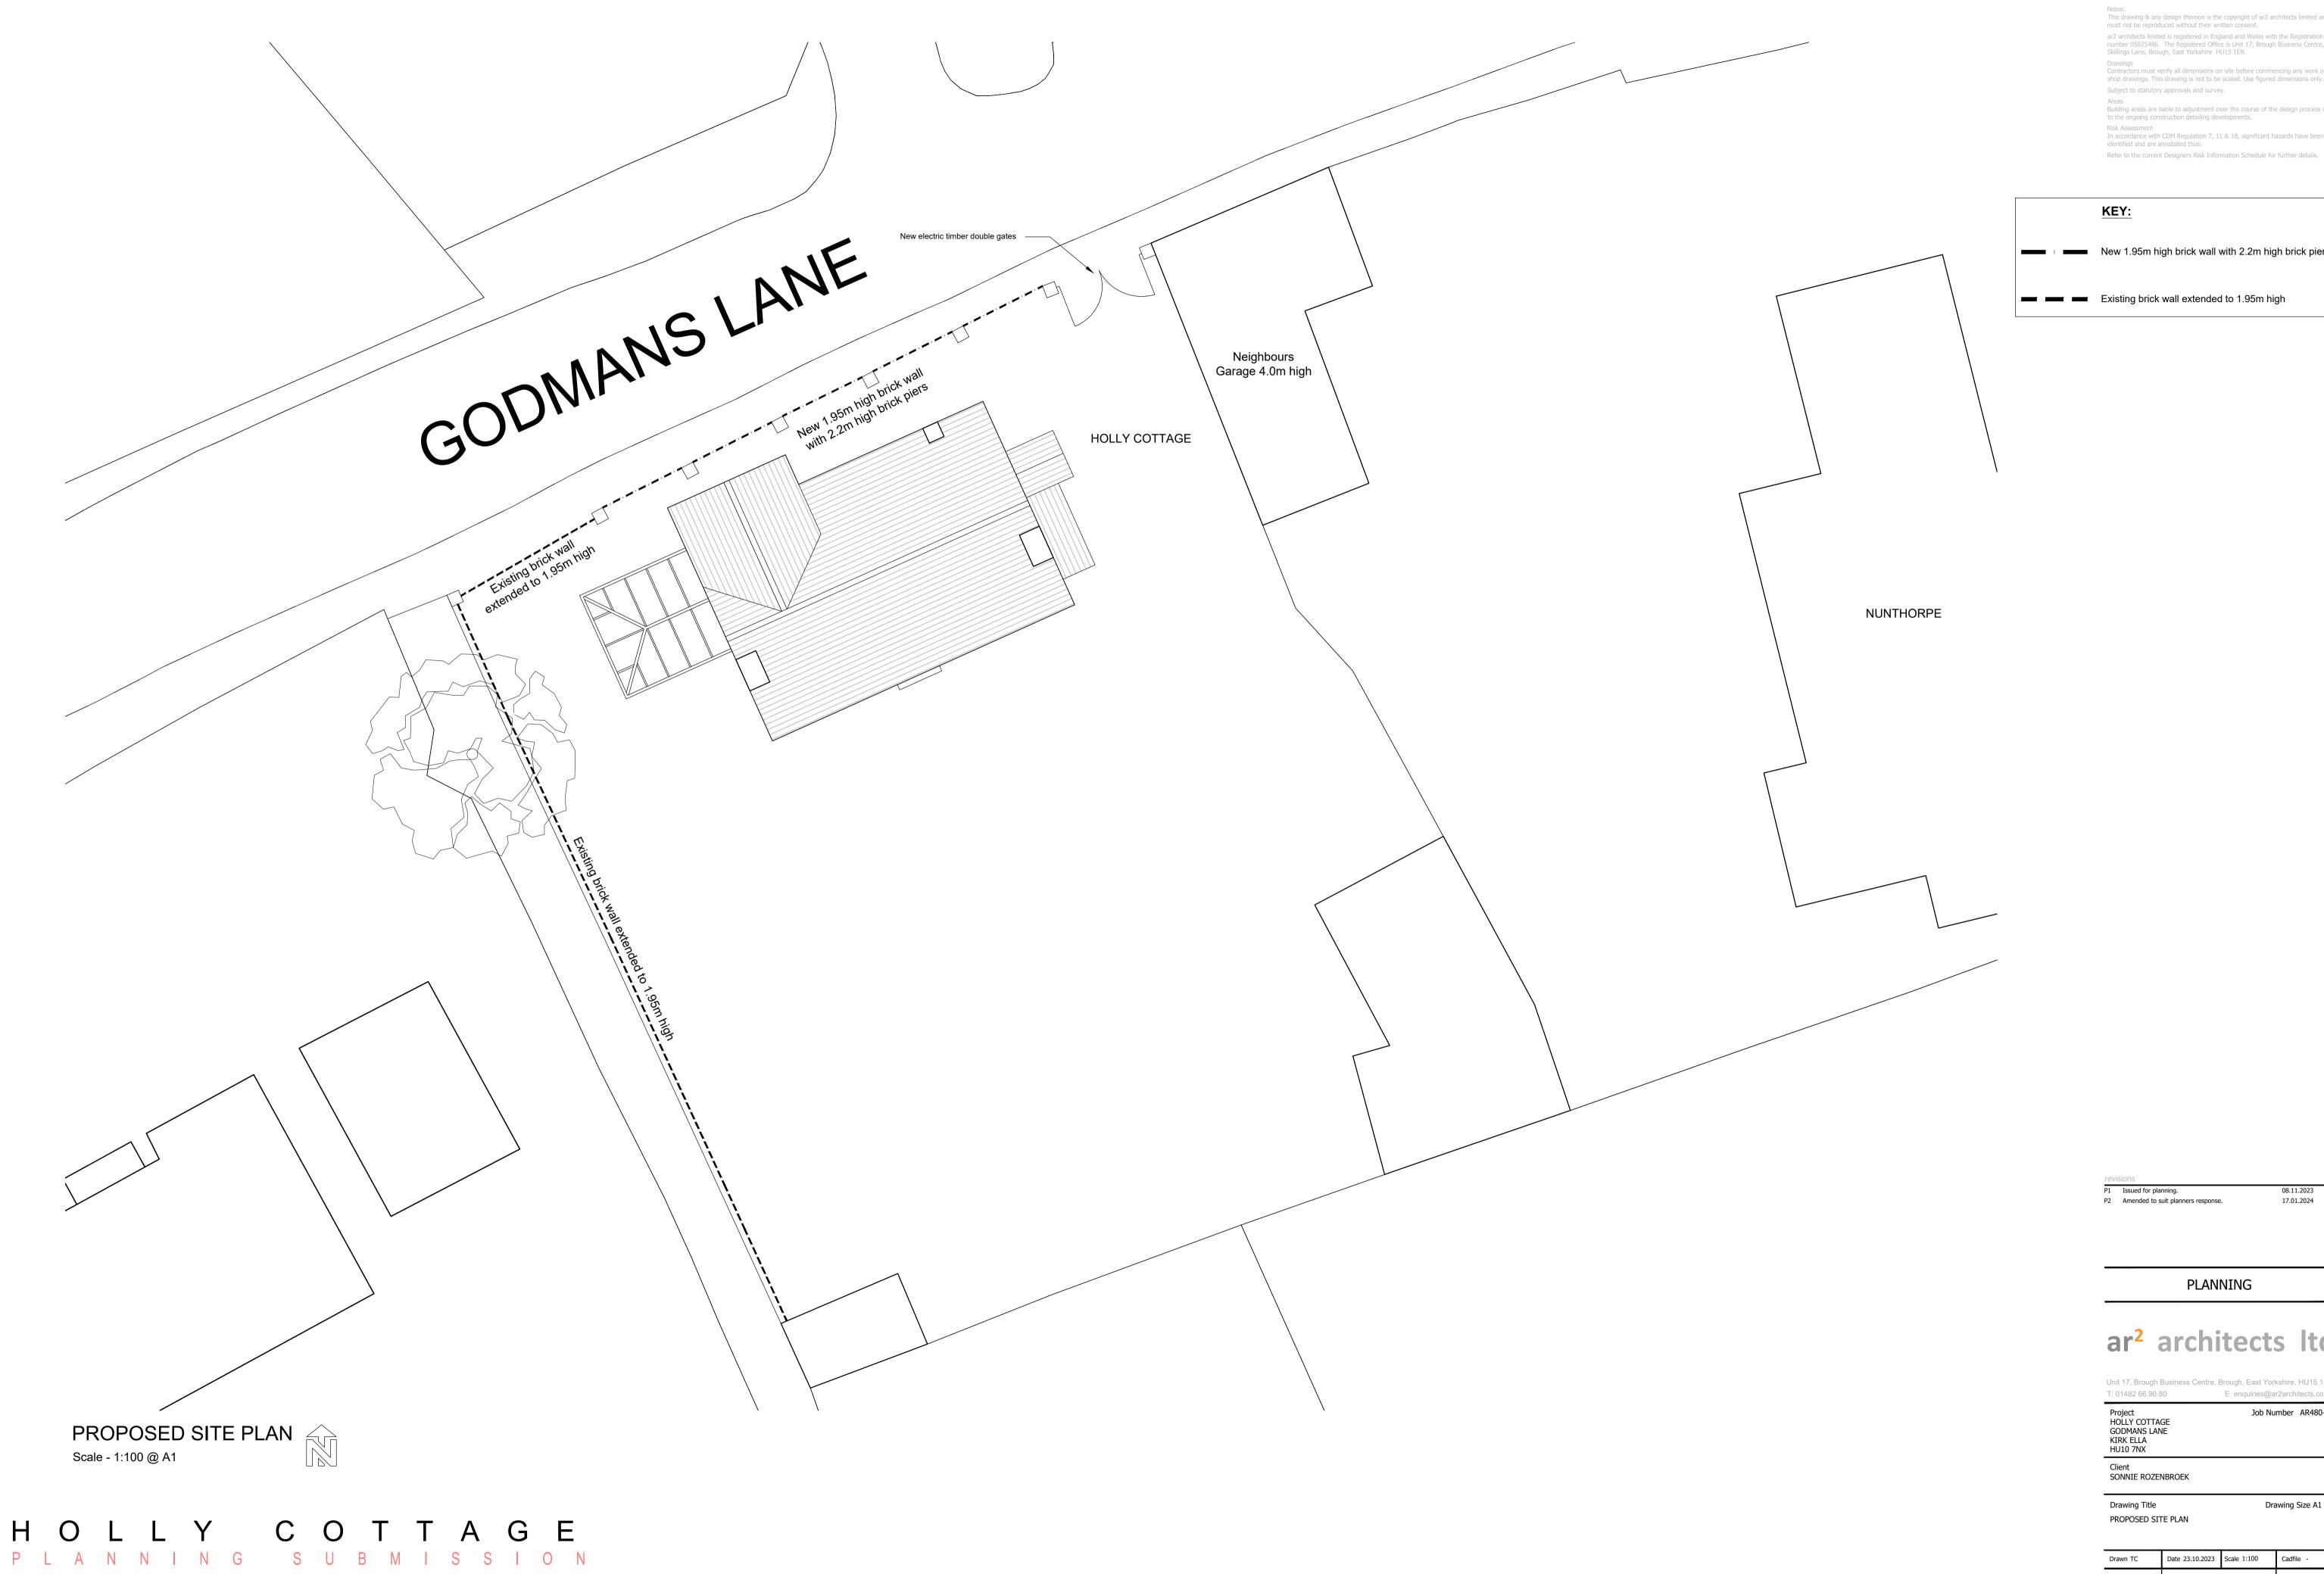

KEY:

New 1.95m high brick wall with 2.2m high brick piers

Existing brick wall extended to 1.95m high

P1 Issued for planning.
P2 Amended to suit planners response.

08.11.2023 TC 17.01.2024 TC

PLANNING

ar<sup>2</sup> architects Itd