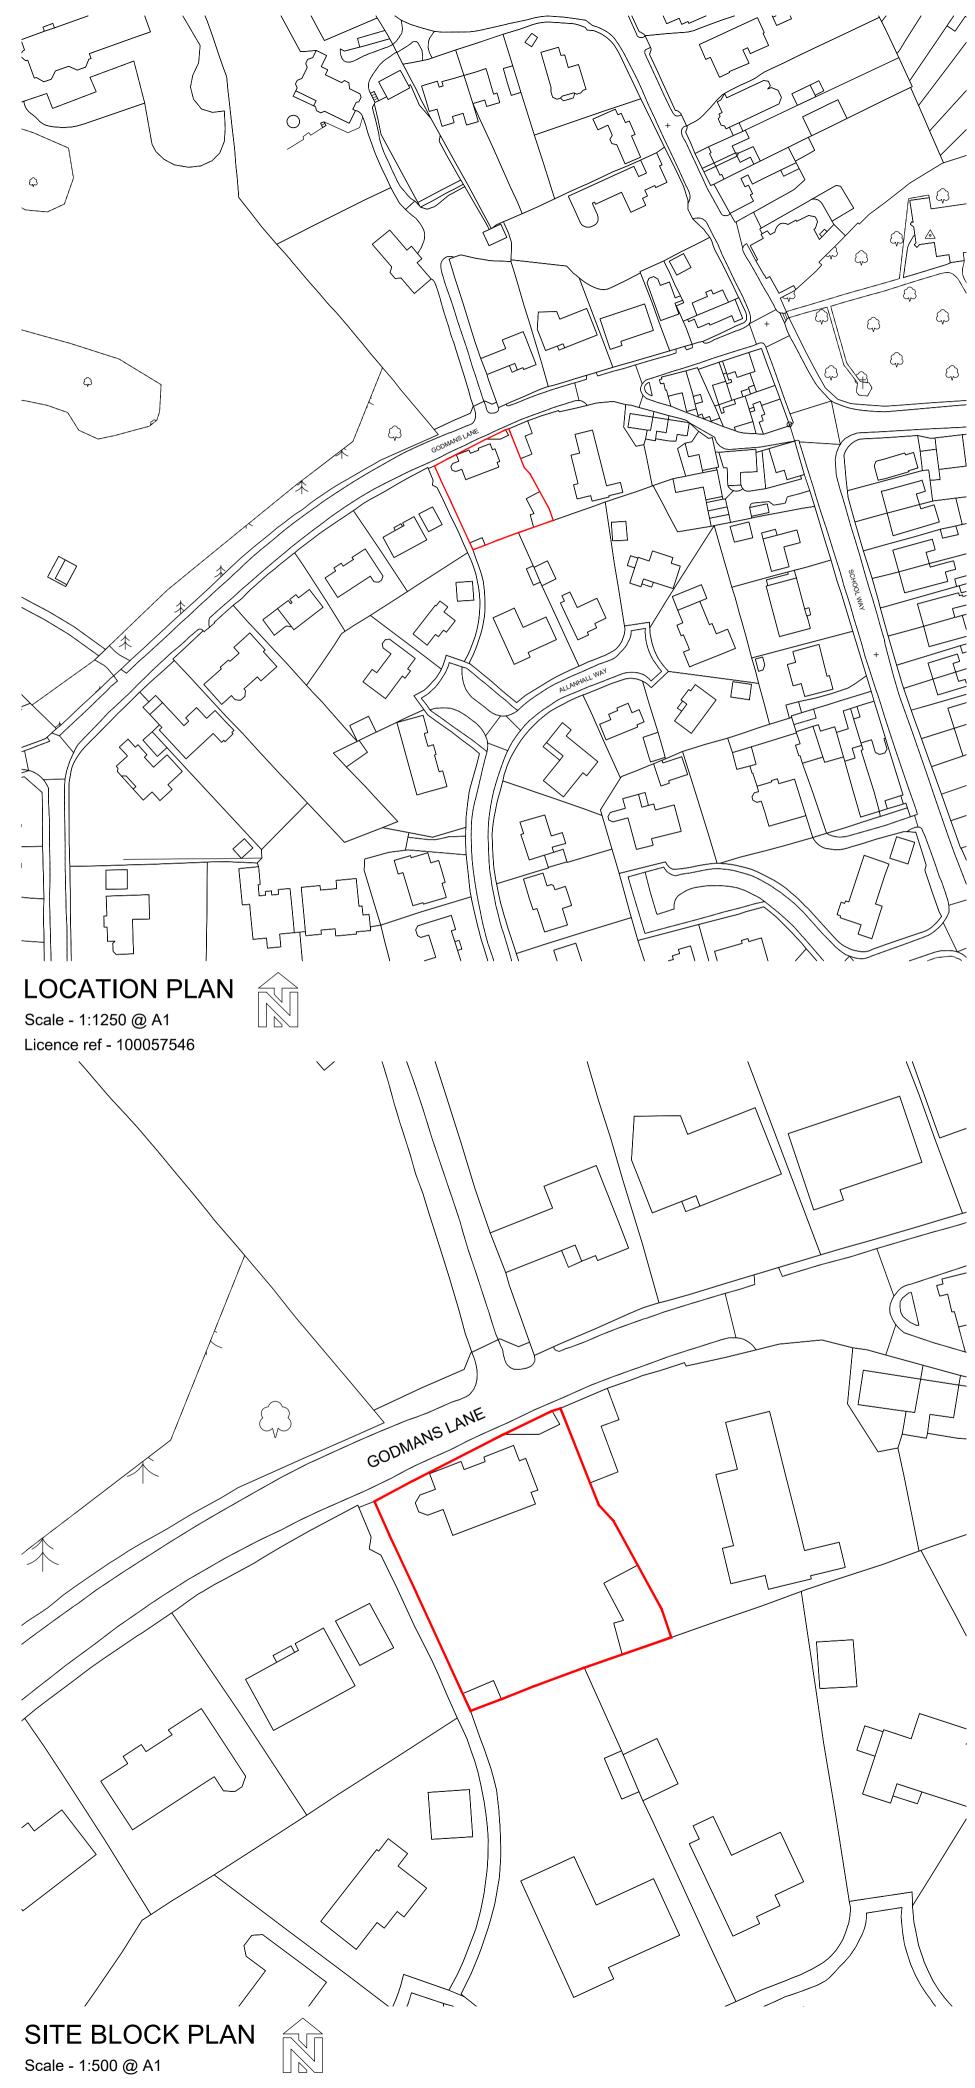

Site Area: 889.2m<sup>2</sup> 0.22 Acres

S1 Issued for planning.

**SURVEY** 

28.10.2023 TC

Drawing Size A1

Unit 17, Brough Business Centre, Brough, East Yorkshire, HU15 1EN

T: 01482 66.90.80 Job Number AR480-23

Project HOLLY COTTAGE GODMANS LANE KIRK ELLA HU10 7NX

Client SONNIE ROZENBROEK

Drawing Title EXISTING SITE PLAN, SITE BLOCK PLAN & LOCATION PLAN