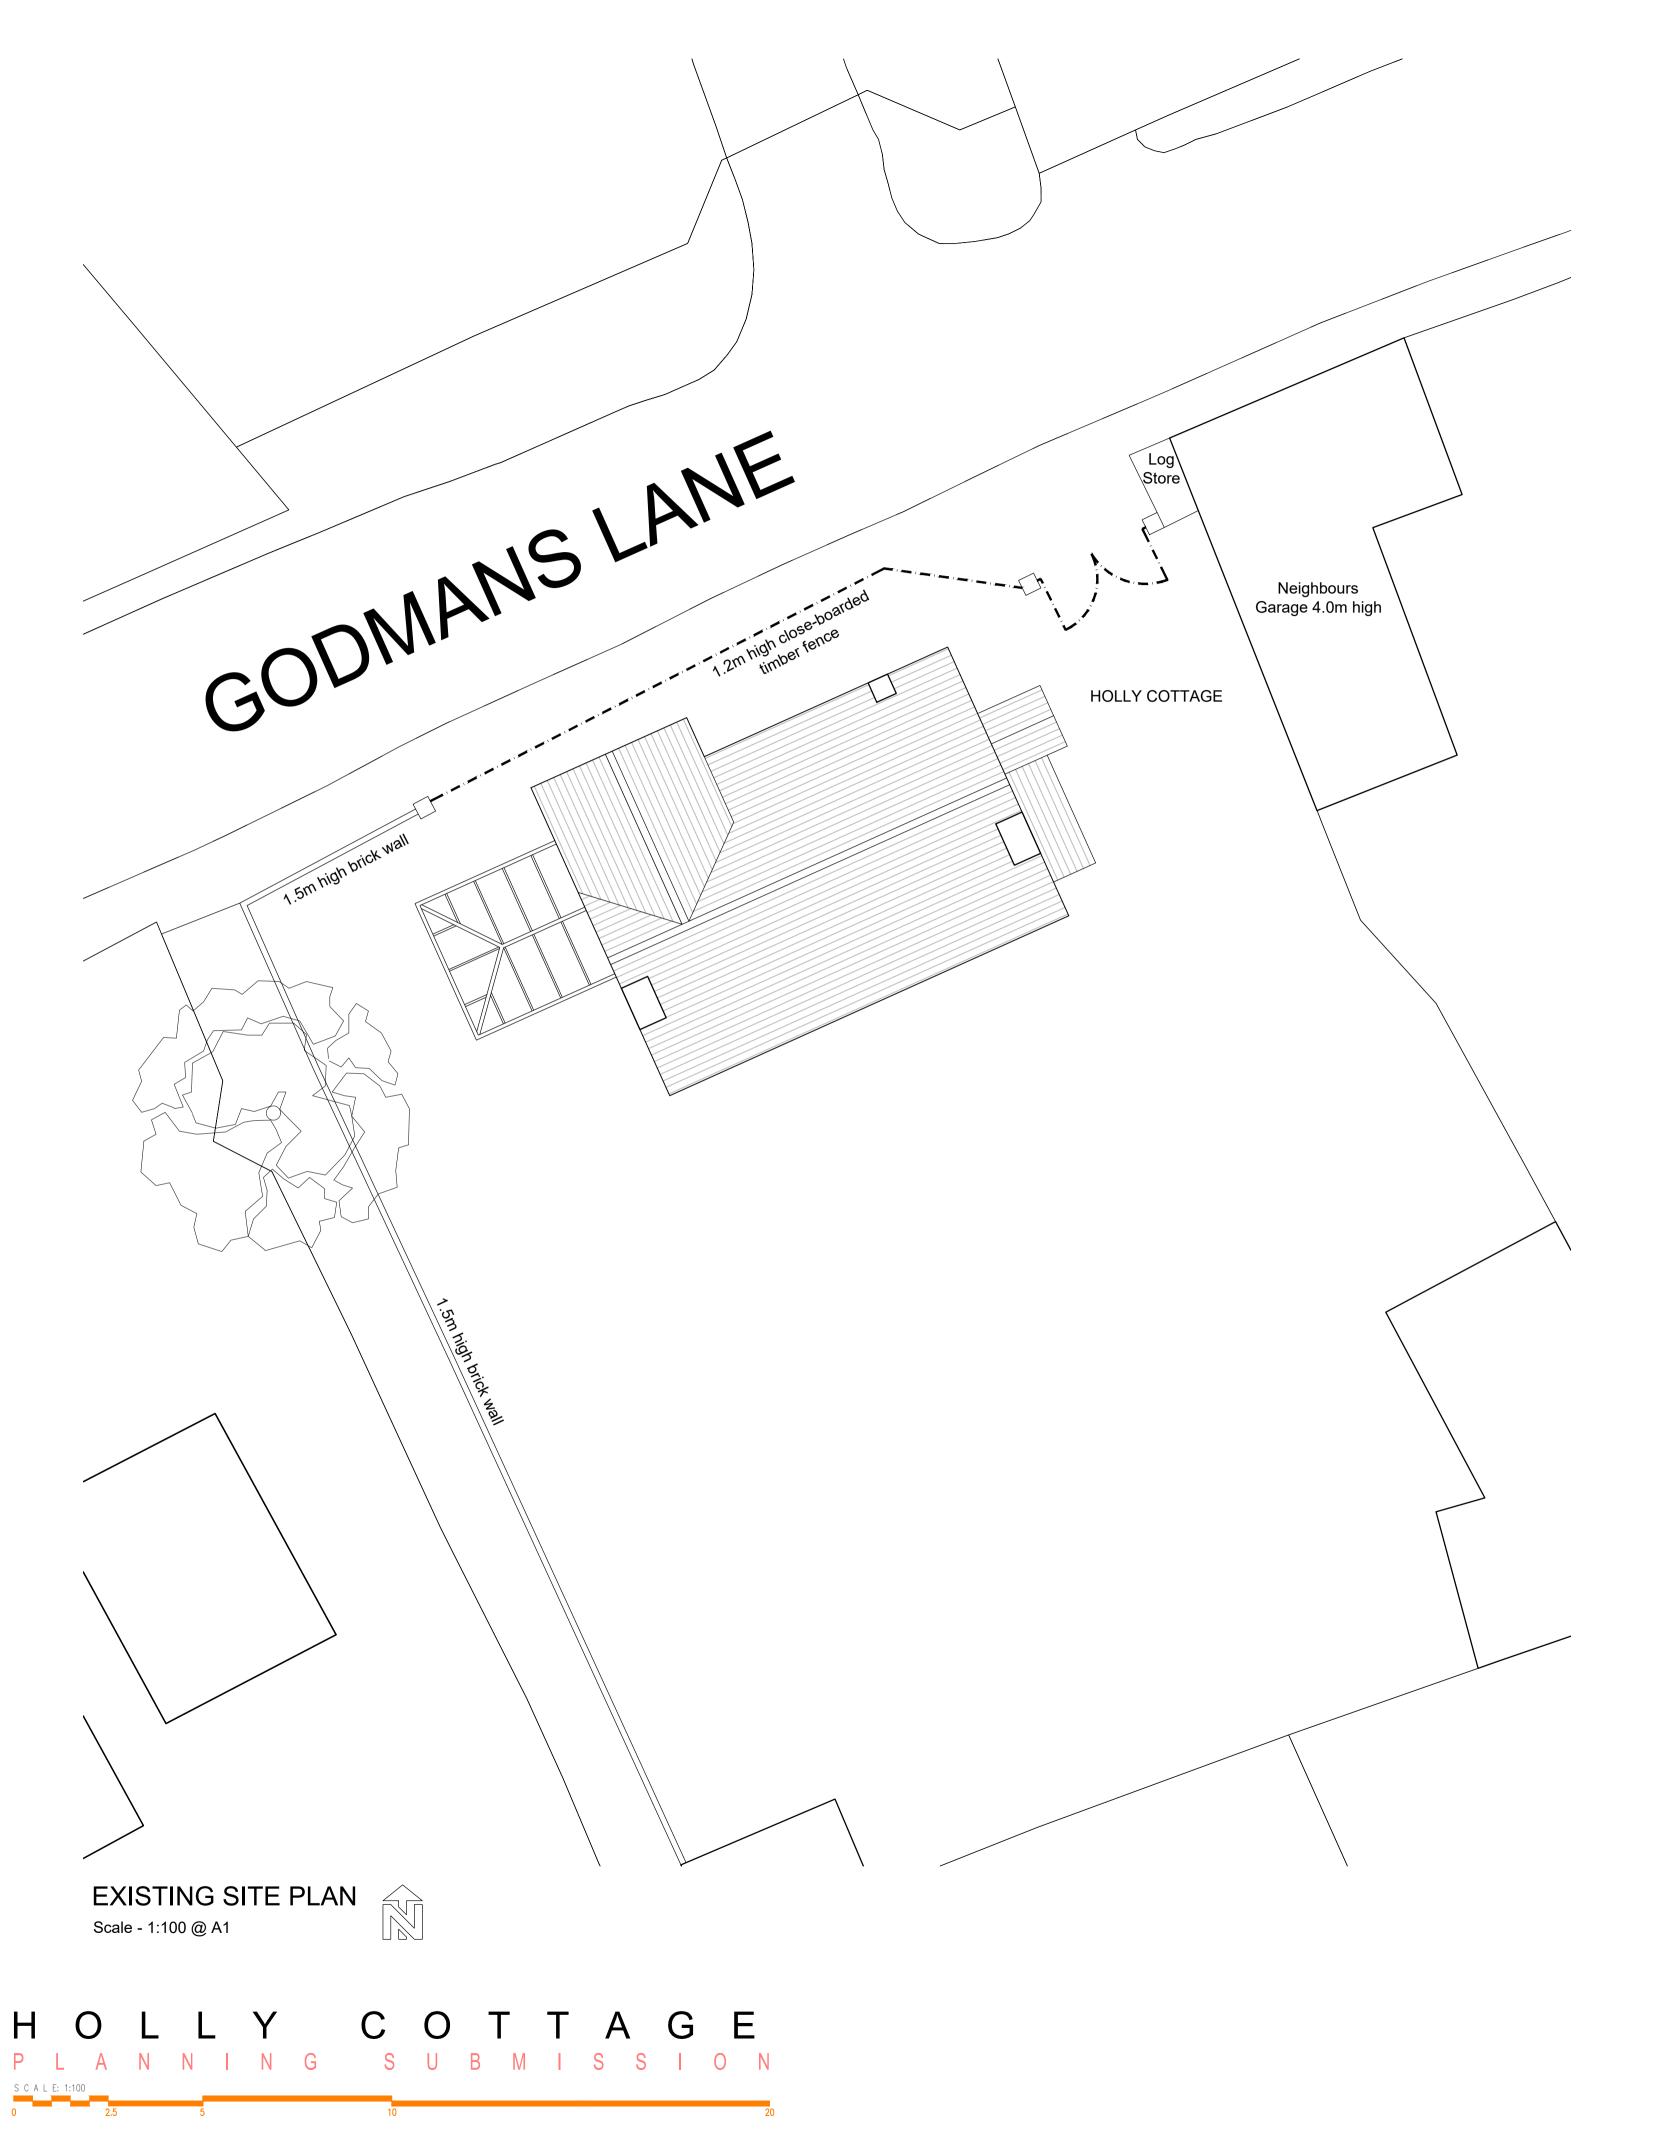

Site Area: 889.2m<sup>2</sup> 0.22 Acres

S1 Issued for planning.

**SURVEY** 

28.10.2023 TC

Drawing Size A1

Unit 17, Brough Business Centre, Brough, East Yorkshire, HU15 1EN

T: 01482 66.90.80 Job Number AR480-23