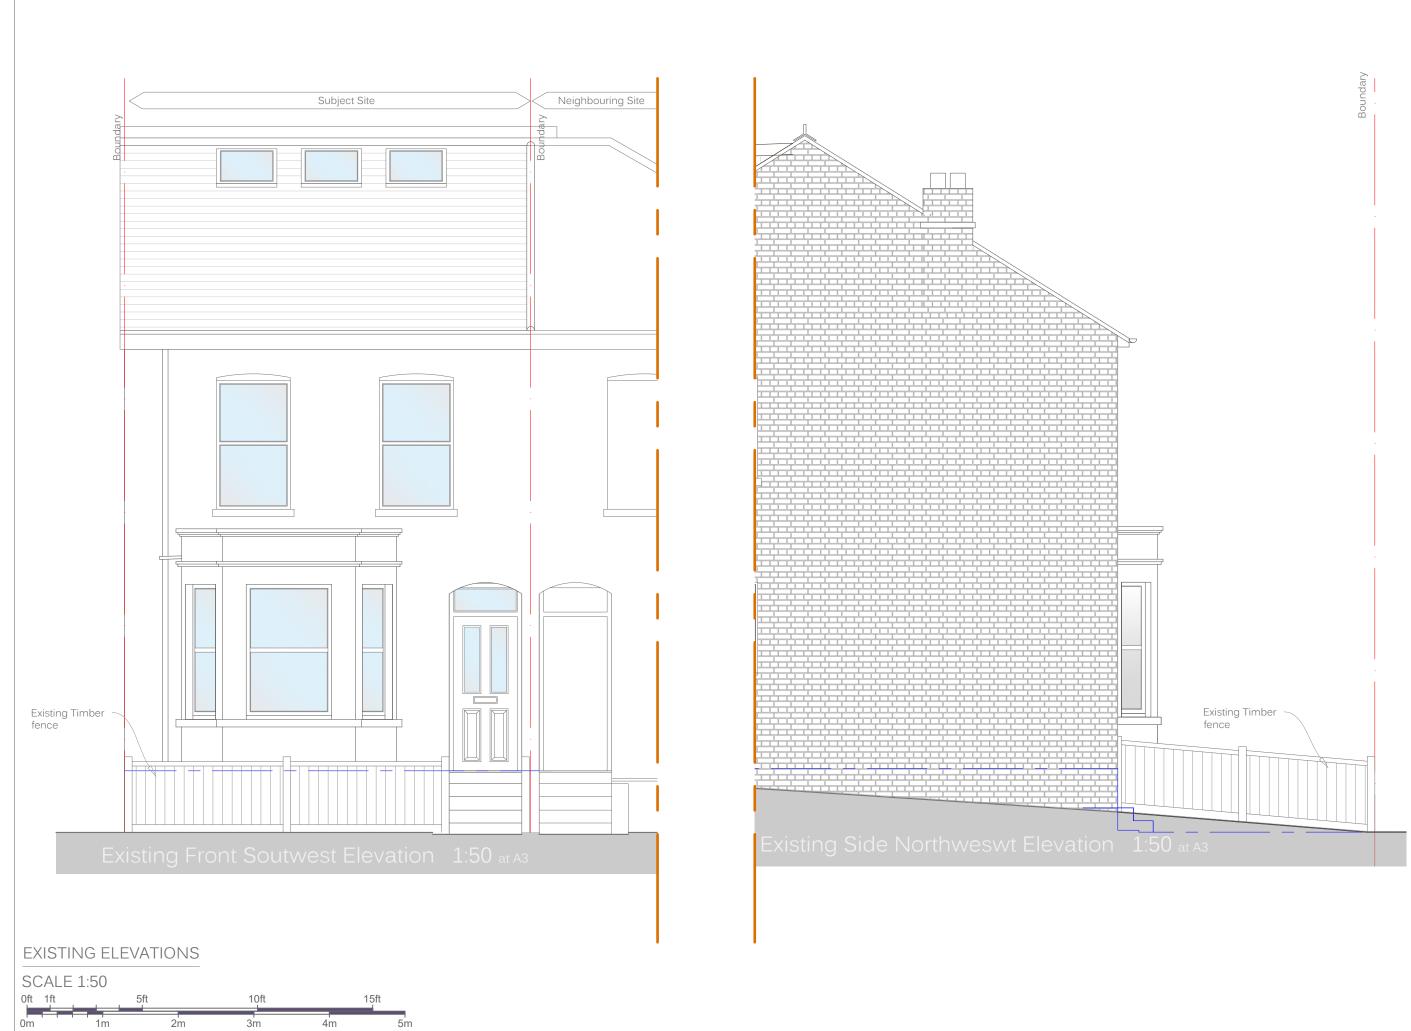

PROJECTS
DESIGN • DEVELOPMENT • DELIVERY Unit 1 - The Hall High Street, Tetsworth. Oxfordshire OX9 7AB 01844 281715

Copyright © 2014 al3d

96 Grenfell Road Maidenhead Berkshire

SL6 1HG

Drawing Title
Existing
Front Garden