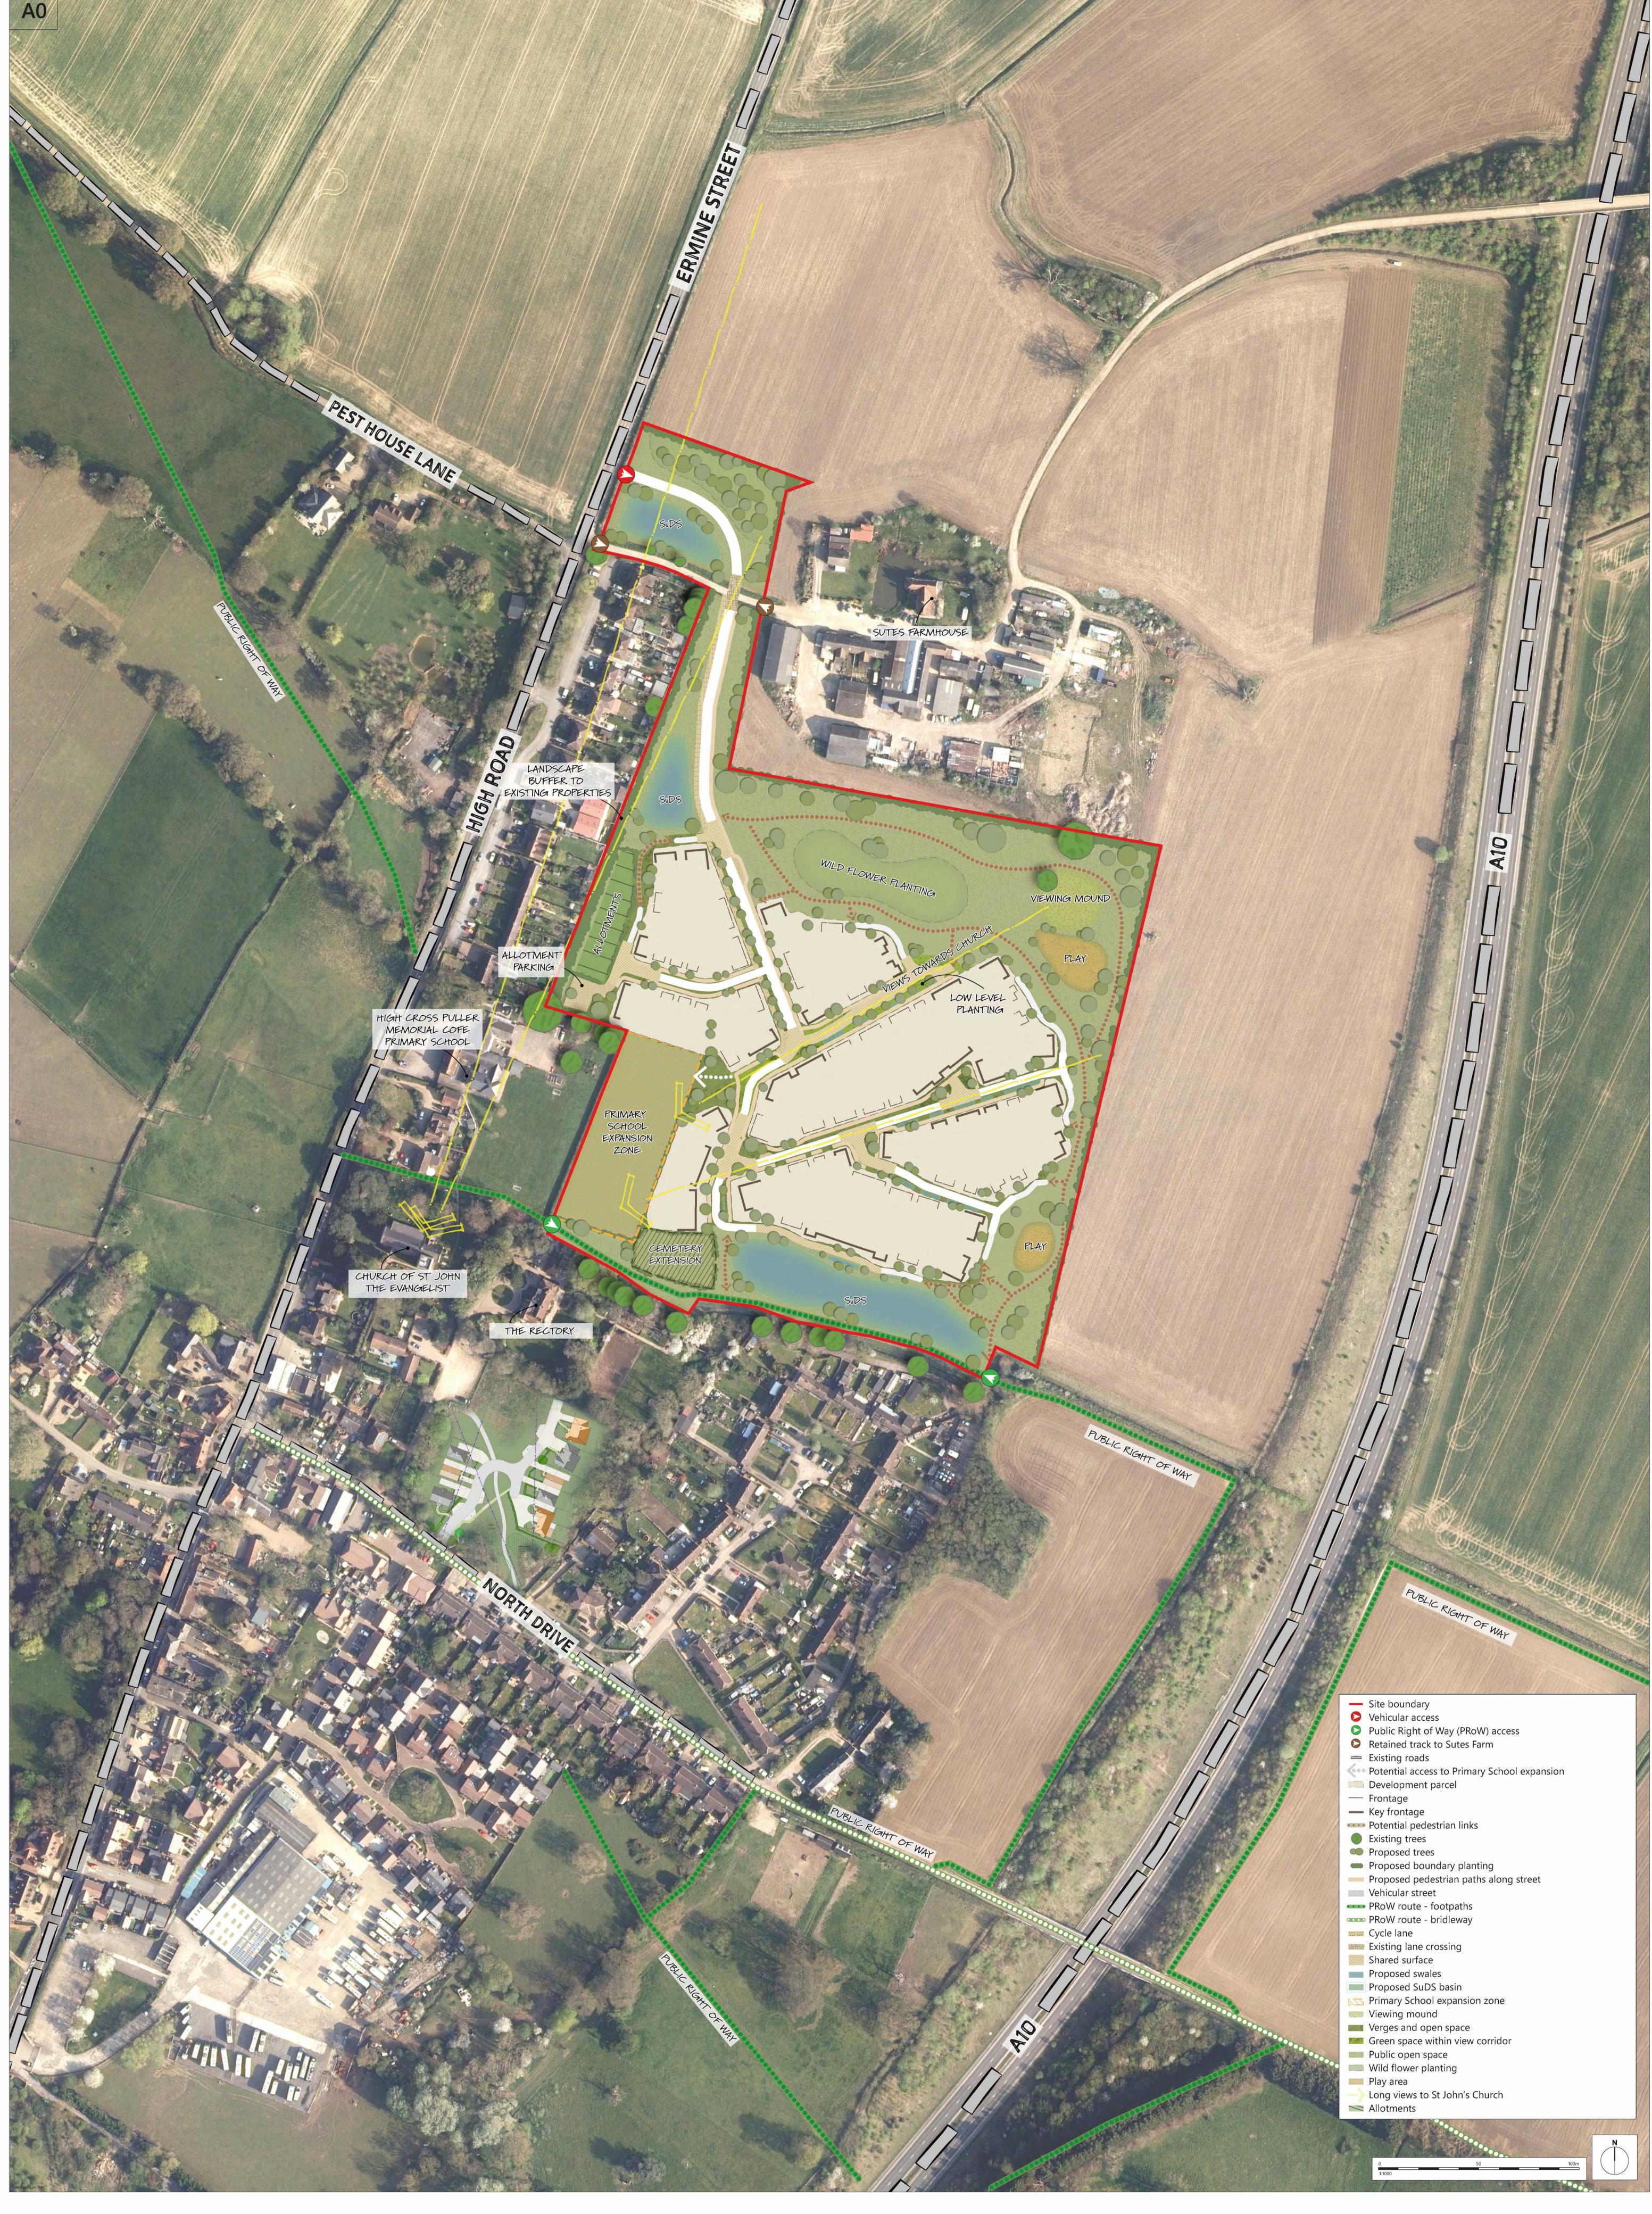

www.thrivearchitects.co.uk

T: 01794 367703 T: 01275 407000 T: 01276 749050 F: 01794 367276 F: 01794 367276 F: 01794 367276

 Rev
 Description

 P1
 Re-Issue with Amended Drawing Name

Date Au Ch 20.11.23 AA/-- --/-- Project Land East of High Road, High Cross

Client ref. -

Drawing Illustrative Concept Master Plan - 01

 Client
 SCOTT PROPERTIES

 Job no.
 SCOT230616

 Dwg no.
 ICMP-01

 Author
 AA/- 

 Checked
 --/- 

 Status
 PRELIMINARY