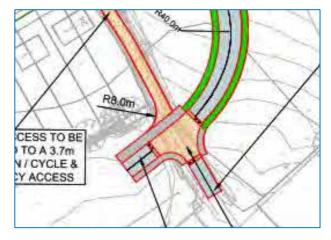

## 2.1. Scheme Proposals

- 2.1.1. The proposal consists of a residential development of 95 dwellings, with access off Ermine Street, Ware. An expansion area for the adjacent primary school is identified within the Transport Assessment.
- 2.1.2. The highway work consists of a new simple priority give way controlled tee junction off Ermine Street. The existing Sutes Farm access will re-purposed to be a shared footway / cycleway link; this will also act as an emergency access.

#### 3.2.1. **Problem**

Location: At the internal

development junction with Sutes Farm access

Summary: Unmet pedestrian

crossing routes may lead

to hazards for mobility impaired users

At the proposed raised table junction pedestrians and other mobility impaired users may wish to cross the development access road. There appears to be no dropped kerb crossing point to facilitate such movements and this may present hazards for users, with upstand kerbs, or flush kerbs that may confuse sight impaired users. These issues may lead to hazards for mobility impaired or sight impaired users and to vulnerable user injury.

#### **Recommendation:**

It is recommended that likely vulnerable user desire lines are assessed and suitable crossing provision made. Away from crossing points detectable kerb heights should be provided to assist sight impaired users to negotiate the junction area.