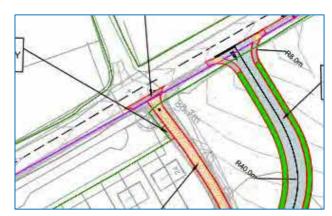

Drawing U321-PL-SK-201

**Transport Assessment** 

- 1.3 The RSA prepared by RSC dated 03.11.2023 is contained at Appendix A.
- 1.4 The Designer's Comments to the Stage 1 RSA, set out as follows:
  - Column 1 identifies the item number (or paragraph number) in the Stage 1 RSA and summarises the problems identified within the Audit;
  - Column 2 sets out the Auditor's recommendations;
  - Column 3 sets out the designer's comments to these problems and recommendations; and
  - Column 4 allows for comments from the Highway Authority.

Drawings Drawing U321-PL-SK-201 P04 Drawing U321-PL-SK-208

Appendix A Stage 1 Road Safety Audit (prepared by RSC November 2023)