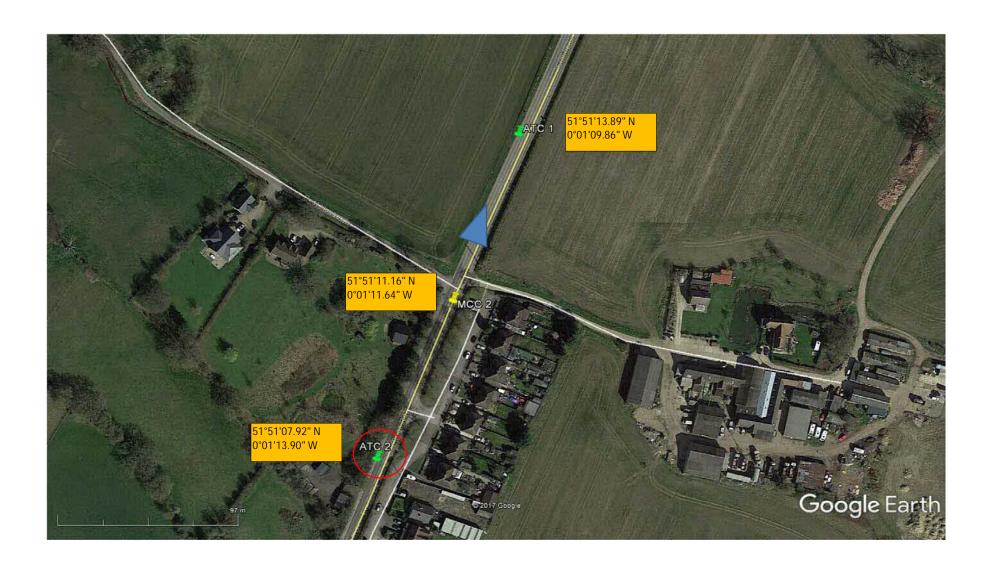

Appendix E October 2023 Traffic Surveys

# Capital Road Safety Combined + Average

Report Id - CustomList-833 Site Name - 2104

**Description -** Ermine Street, Ware approx 100m N of Pest House Lane [50MPH]

**Direction - North East South West** 