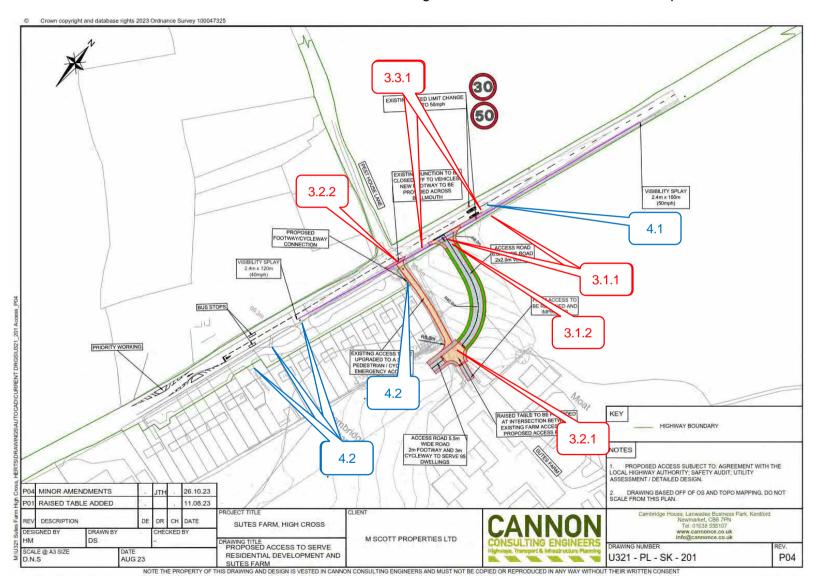

Drawing U321-PL-SK-201

**Transport Assessment** 

- 1.3 The RSA prepared by RSC dated 03.11.2023 is contained at Appendix A.
- 1.4 The Designer's Comments to the Stage 1 RSA, set out as follows:
  - Column 1 identifies the item number (or paragraph number) in the Stage 1 RSA and summarises the problems identified within the Audit;
  - Column 2 sets out the Auditor's recommendations;
  - Column 3 sets out the designer's comments to these problems and recommendations; and
  - Column 4 allows for comments from the Highway Authority.

# DESIGNERS RESPONSE: LAND EAST OF HIGH ROAD, HIGH CROSS – PROPOSED ACCESS

| Item                     | Problem                                                                                                                                                                                                                                                                                                                                                                                                                                            | Auditor's Recommendation                                                                                                                                                                                                     | Designer's Response                                                                                                                                                                                                                                                                                                                                  | Highway Authority |
|--------------------------|----------------------------------------------------------------------------------------------------------------------------------------------------------------------------------------------------------------------------------------------------------------------------------------------------------------------------------------------------------------------------------------------------------------------------------------------------|------------------------------------------------------------------------------------------------------------------------------------------------------------------------------------------------------------------------------|------------------------------------------------------------------------------------------------------------------------------------------------------------------------------------------------------------------------------------------------------------------------------------------------------------------------------------------------------|-------------------|
|                          |                                                                                                                                                                                                                                                                                                                                                                                                                                                    | Addition 3 Necommentation                                                                                                                                                                                                    | posignor s nesponse                                                                                                                                                                                                                                                                                                                                  | Response          |
| 3.1 Junctions -<br>3.1.1 | Location: Ermine Street at the development access Summary Review Reduced side road visibility may lead to failure to give way collisions.  It is acknowledged that a 2.4m x 160m visibility splay to the right is proposed at                                                                                                                                                                                                                      | It is recommended that adequate side road visibility to the right is provided, consistent with free flow 85 <sup>th</sup> percentile speeds. This may require the reprofiling of the banking and removal of some vegetation. | Accepted.  A vertical profile of the visibility splays at the site access has been prepared drawing U321-PL-SK-208. This demonstrates that visibility splays to the right are not affected by the banking.  Visibility splays will be provided in accordance with the posted speed limit, and will be cleared of vegetation and or banks re-profiled |                   |
|                          | the junction (this appears to be appropriate for the measured vehicle speeds provided), however, it is unclear whether the banking and existing vegetation will reduce the available visibility to the right for emerging users. Reduced side road visibility may lead to failure to give way type collisions.                                                                                                                                     |                                                                                                                                                                                                                              | where required to ensure they remain free from obstruction. This will form part of the detail design.                                                                                                                                                                                                                                                |                   |
| 3.1.2                    | Location: Ermine Street at the development access Summary Review Side road downhill gradient may increase the likely of overshoot failure to give way type collisions.                                                                                                                                                                                                                                                                             | It is recommended that a flat<br>dwell area is provided on the<br>development arm of the<br>junction on the approach to the<br>give way line, consistent with<br>current best practise.                                      | Accepted.  The access road profile will be designed in accordance with standards. This will form part of the detail design.                                                                                                                                                                                                                          |                   |
|                          | At the junction, the adjacent ground levels are higher than the carriageway channel level. This may lead to a downhill gradient to the give-way line. A downhill approach to the junction may lead to overshoot failure to give way type collisions, particularly in wet or icy conditions.                                                                                                                                                        |                                                                                                                                                                                                                              |                                                                                                                                                                                                                                                                                                                                                      |                   |
| 3.2 Walking, C<br>3.2.1  | Cycling and Horse Riding – Problem                                                                                                                                                                                                                                                                                                                                                                                                                 | It is recommended that likely                                                                                                                                                                                                |                                                                                                                                                                                                                                                                                                                                                      |                   |
| 0.2.1                    | Location: At the internal development junction with Sutes Farm access  Summary Review  Unmet pedestrian crossing routes may lead to hazard for mobility impaired users.                                                                                                                                                                                                                                                                            | vulnerable user desire lines are assessed and suitable crossing provision made. Away from crossing points detectable kerb heights should be provided to assist sight impaired users to negotiate the junction area.          | Accepted.  Pedestrian crossing points will be designed and provided in accordance with standards and RM layout design and detail design.                                                                                                                                                                                                             |                   |
|                          | At the proposed raised table junction pedestrians and other mobility impaired users may wish to cross the development access road. There appears to be no dropped kerb crossing point to facilitate such movements and this may present hazards for users, with upstand kerbs, or flush kerbs that may confuse sight impaired users. These issues may lead to hazards for mobility impaired or sight impaired users and to vulnerable user injury. |                                                                                                                                                                                                                              |                                                                                                                                                                                                                                                                                                                                                      |                   |
| 3.2.2                    | Location: At the proposed emergency access on to High Road.  Summary Review  Lack of cycle route continuity may lead cycle to vehicle collisions.  At the proposed High Road emergency access (also to be dual use shared footnath link) it is unclear how cyclists.                                                                                                                                                                               | It is recommended that the need for suitable crossing facilities at this location is assessed to ensure cyclists can safely access / egress the proposed dual use facility.                                                  | The cycle route will be via the High Road (service road), where a transition kerb will be provided, leading cycles onto a quiet length of carriageway.  From the service road, cyclists can transition onto High Road and into the village, at the junction.  Where the proposed emergency access meets                                              |                   |
|                          | footpath link), it is unclear how cyclists will be returned to the carriageway, or encouraged to leave the carriageway to access the facility. The lack of facilities may lead to an increased likelihood of cycle to vehicle collisions, particularly involving cyclists turning right from the High Road on to the dual use facility.                                                                                                            |                                                                                                                                                                                                                              | High Road, suitable vehicle transition kerbs can be provided that facilitate emergency access but provide a deterrent to cycles.                                                                                                                                                                                                                     |                   |

Drawings Drawing U321-PL-SK-201 P04 Drawing U321-PL-SK-208

Appendix A Stage 1 Road Safety Audit (prepared by RSC November 2023)

#### 3.1.1. **Problem**

Location: Ermine Street, at the

development access

Summary: Reduced side road

visibility may lead to failure to give way type collisions

It is acknowledged that a 2.4m x 160m visibility splay to the right is proposed at the junction (this appears to be appropriate for the measured vehicle speeds provided), however, it is unclear whether the banking and existing vegetation will reduce the available visibility to the right for emerging users. Reduced side road visibility may lead to failure to give way type collisions.

#### **Recommendation:**

It is recommended that adequate side road visibility to the right is provided, consistent with free flow 85<sup>th</sup> percentile approach speeds; this may require the re-profiling of the banking and removal of some vegetation.

#### 3.1.2. **Problem**

Location: Ermine Street, at the

development access

Summary: Side road downhill

gradient may increase the likely of overshoot failure to give way type

collisions

At the junction, the adjacent ground levels are higher than the carriageway channel level. This may lead to a downhill gradient to the give way line. A downhill approach to the junction may lead to overshoot failure to give way type collisions, particularly in wet or icy conditions.

#### **Recommendation:**

It is recommended that a flat dwell area is provided on the development arm of the junction on the approach to the give way line, consistent with current best practice.

#### 3.2.1. **Problem**

Location: At the internal

development junction with Sutes Farm access

Summary: Unmet pedestrian

crossing routes may lead

to hazards for mobility impaired users

At the proposed raised table junction pedestrians and other mobility impaired users may wish to cross the development access road. There appears to be no dropped kerb crossing point to facilitate such movements and this may present hazards for users, with upstand kerbs, or flush kerbs that may confuse sight impaired users. These issues may lead to hazards for mobility impaired or sight impaired users and to vulnerable user injury.

#### **Recommendation:**

It is recommended that likely vulnerable user desire lines are assessed and suitable crossing provision made. Away from crossing points detectable kerb heights should be provided to assist sight impaired users to negotiate the junction area.

#### 3.2.2. **Problem**

Location: At the proposed

emergency access on to

High Road

Summary: Lack of cycle route

continuity may lead cycle

to vehicle collisions

At the proposed High Road emergency access (also to be a dual use shared footpath link), it is unclear how cyclists will be returned to the carriageway, or encouraged to leave the carriageway to access the facility. The lack of appropriate facilities may lead to an increased likelihood of cycle to vehicle collisions, particularly involving cyclists turning right from the High Road on to the dual use facility.

#### Recommendation:

It is recommended that the need for suitable crossing facilities at this location is assessed, to ensure cyclists can safely access / egress the proposed dual use facility.

#### 3.3.1. **Problem**

Location: Ermine Street, at the

development access

Summary: Reduced illumination

levels may lead to increased likelihood of collisions during the hours of darkness

The existing street lighting provision terminates at the junction with Pest House Lane. The proposed access is to be located to the north of the Pest House Lane junction and this may mean that the proposed development access junction is in shadow. Reduced illumination levels at, and on the approach to, the junction may lead to increased likelihood of collisions during the hours of darkness.

#### **Recommendation:**

It is recommended that adequate illumination levels are provided, to highlight the presence of the proposed junction area and the main road approach. An extension to street lighting to the north of the proposed access area may require the relocation of the existing speed limit terminal – see also Observation 4.1 below.

## 4.1. Observation

Location: Ermine Street at the

development access

The proposed development access will effectively extend the village envelope and built-up area. As such, it may be appropriate to relocate the existing location of the speed limit terminal to provide a gateway / buffer prior to the built-up area – see also Problem 3.3.1 above.

#### 4.2. Observation

Location: High Road at the

existing service road entry and footway

At the access and footpath link to / from the southbound bus stop, the existing footway has kerb upstands. These may present trip hazards or not be negotiated by mobility impaired users. This is an existing issue, but the likely increased pedestrian activity induced by the proposed development to / from local attractors, such as the bus stops and other village facilities, may increase the likelihood of trips or falls. The need for dropped kerb crossovers at these locations should be discussed with the highway authority.