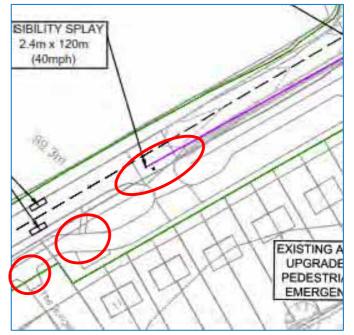

#### 3.1.1. **Problem**

Location: Ermine Street, at the

development access

Summary: Reduced side road

visibility may lead to failure to give way type collisions

It is acknowledged that a 2.4m x 160m visibility splay to the right is proposed at the junction (this appears to be appropriate for the measured vehicle speeds provided), however, it is unclear whether the banking and existing vegetation will reduce the available visibility to the right for emerging users. Reduced side road visibility may lead to failure to give way type collisions.

#### **Recommendation:**

It is recommended that adequate side road visibility to the right is provided, consistent with free flow 85<sup>th</sup> percentile approach speeds; this may require the re-profiling of the banking and removal of some vegetation.