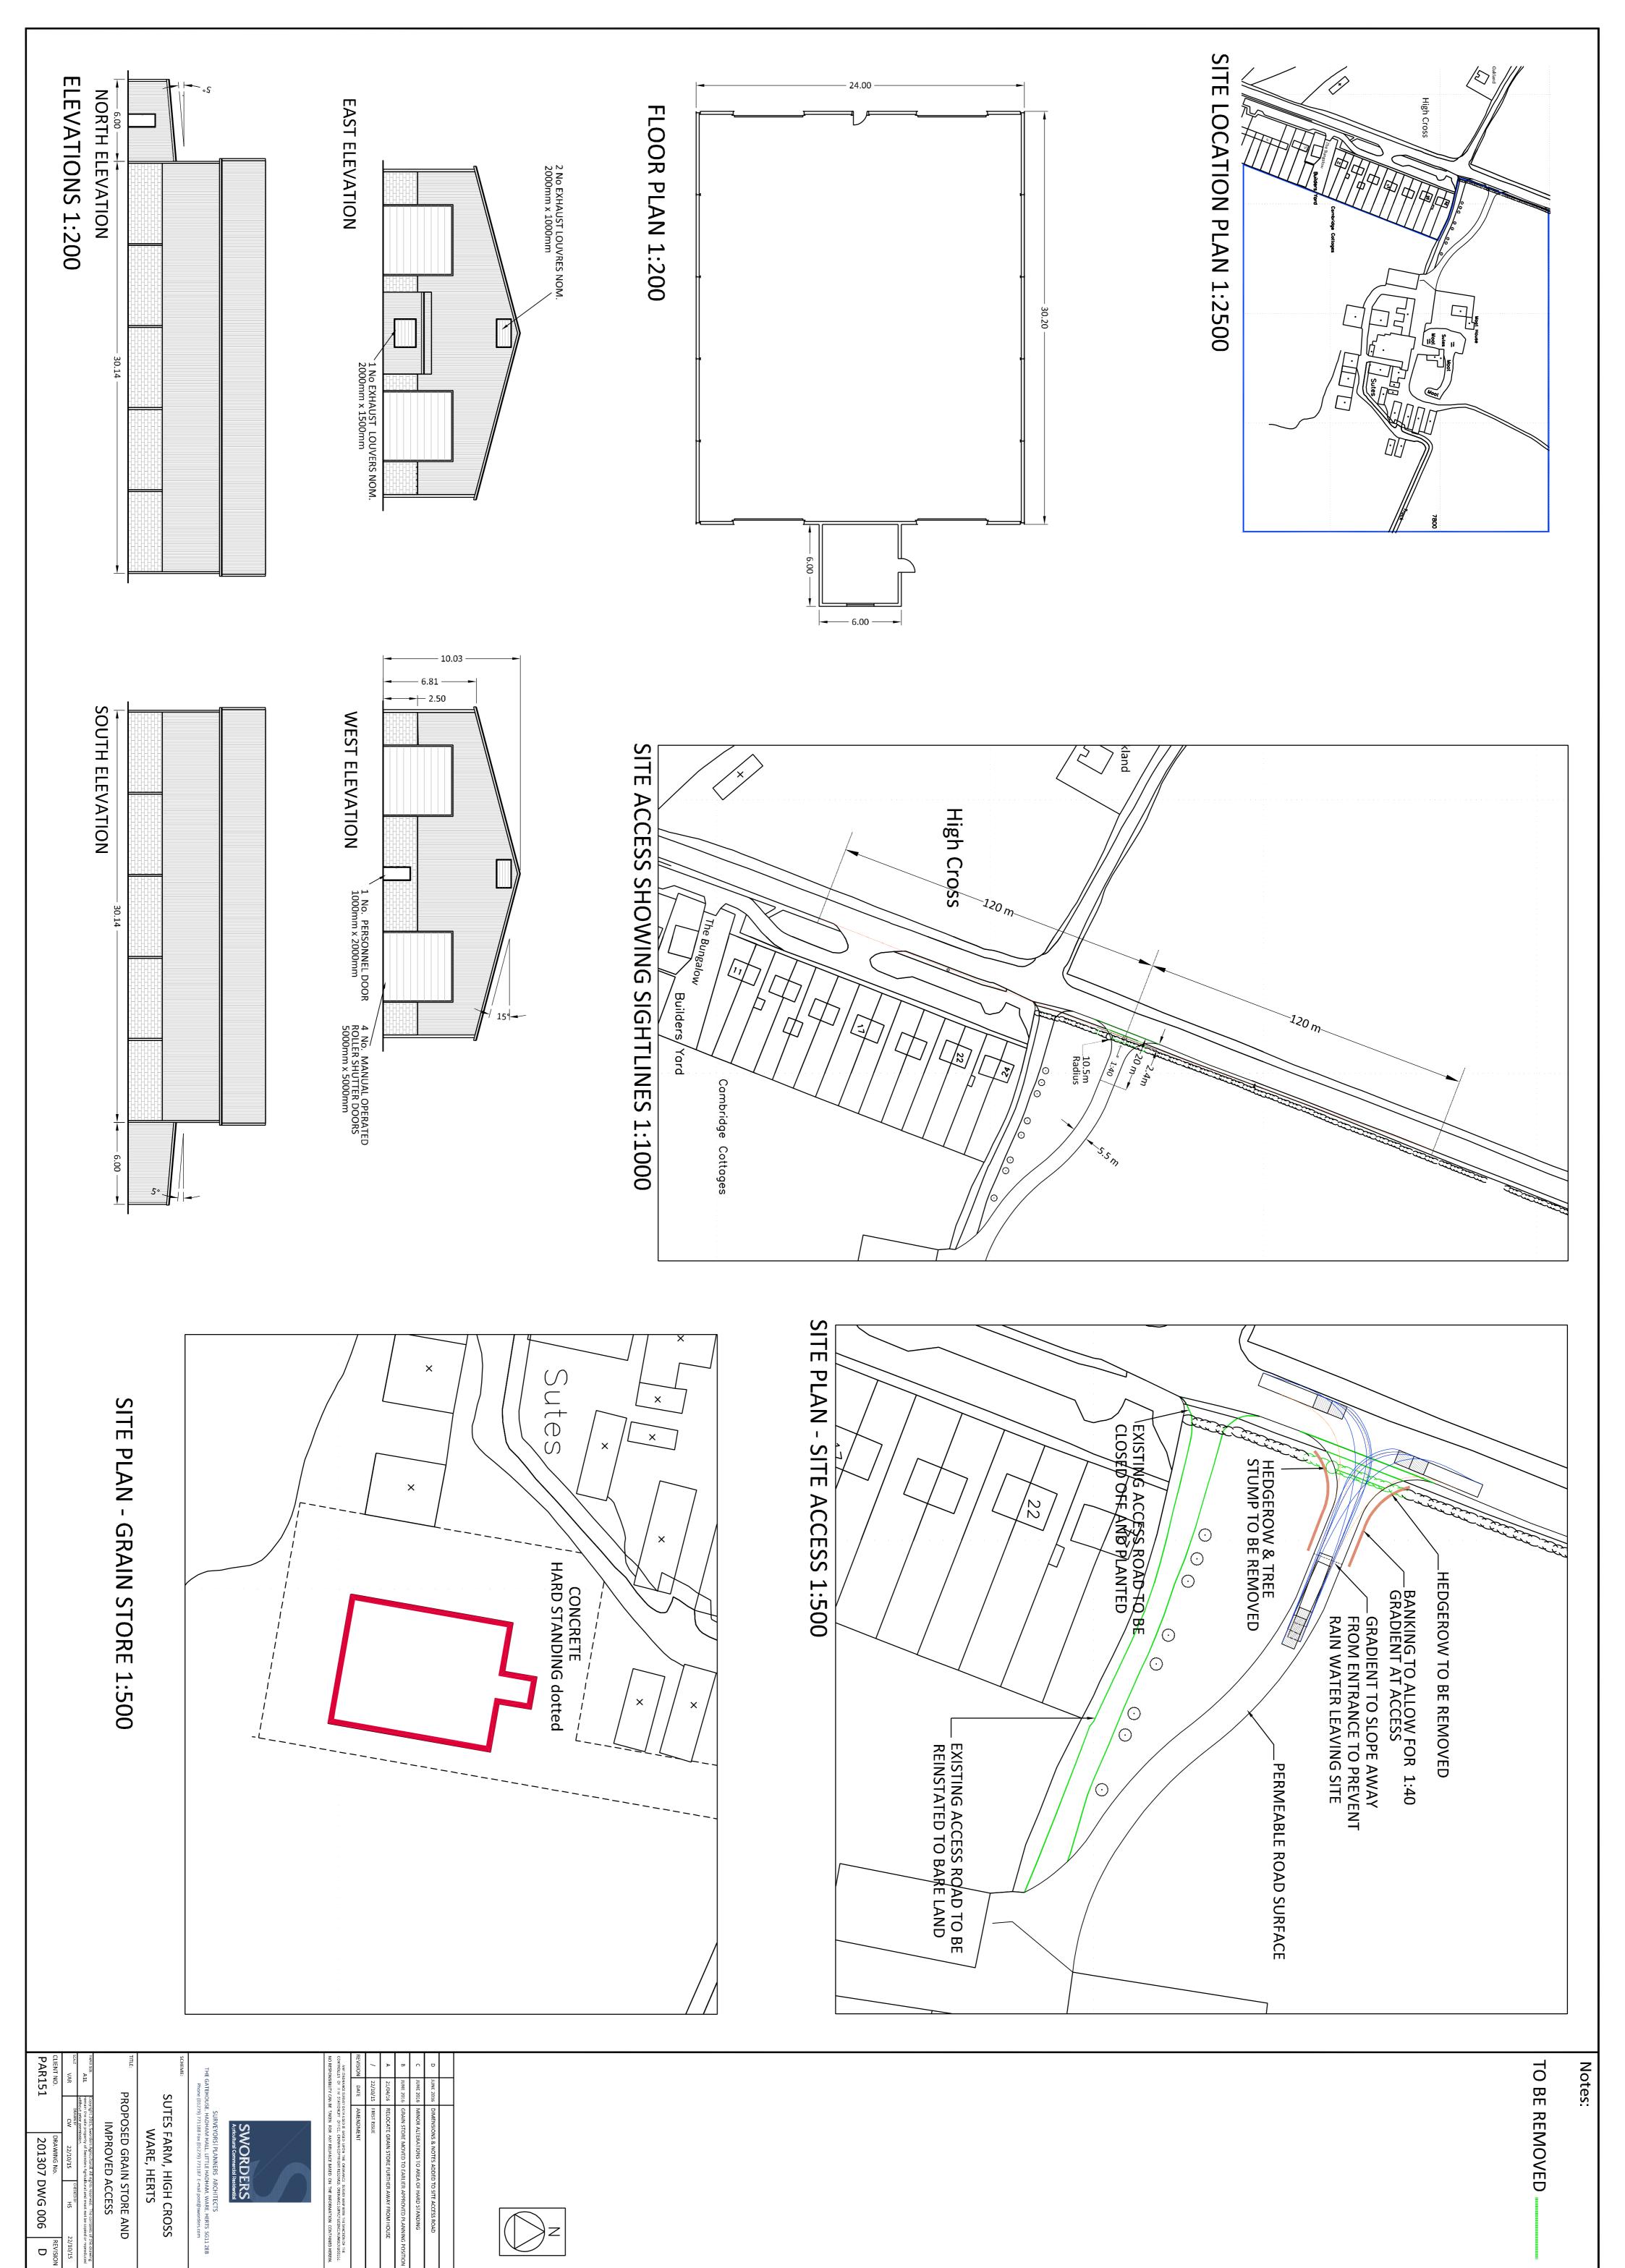

- 1.0 Introduction
- 1.1 Road Safety Consultants (RSC) have been commissioned by Cannon Consulting Engineers (CCE) to carry out a Stage 1 Road Safety Audit (RSA) of the proposed access arrangements at Land East of High Road, High Cross, Hertfordshire, in relation to development proposals for 95 units.
- 1.2 The Stage 1 Road Safety Audit was carried out in November 2023. The audit comprised an examination of the following information:

Drawing U321-PL-SK-201

**Transport Assessment** 

- 1.3 The RSA prepared by RSC dated 03.11.2023 is contained at Appendix A.
- 1.4 The Designer's Comments to the Stage 1 RSA, set out as follows:
  - Column 1 identifies the item number (or paragraph number) in the Stage 1 RSA and summarises the problems identified within the Audit;
  - Column 2 sets out the Auditor's recommendations;
  - Column 3 sets out the designer's comments to these problems and recommendations; and
  - Column 4 allows for comments from the Highway Authority.

Drawings Drawing U321-PL-SK-201 P04 Drawing U321-PL-SK-208

Appendix A Stage 1 Road Safety Audit (prepared by RSC November 2023)

| Drawing Reference Number | Revision | Title                                                           |
|--------------------------|----------|-----------------------------------------------------------------|
| U321-PL-SK-201           | P04      | Proposed Access to Serve Residential Development and Sutes Farm |
|                          |          |                                                                 |