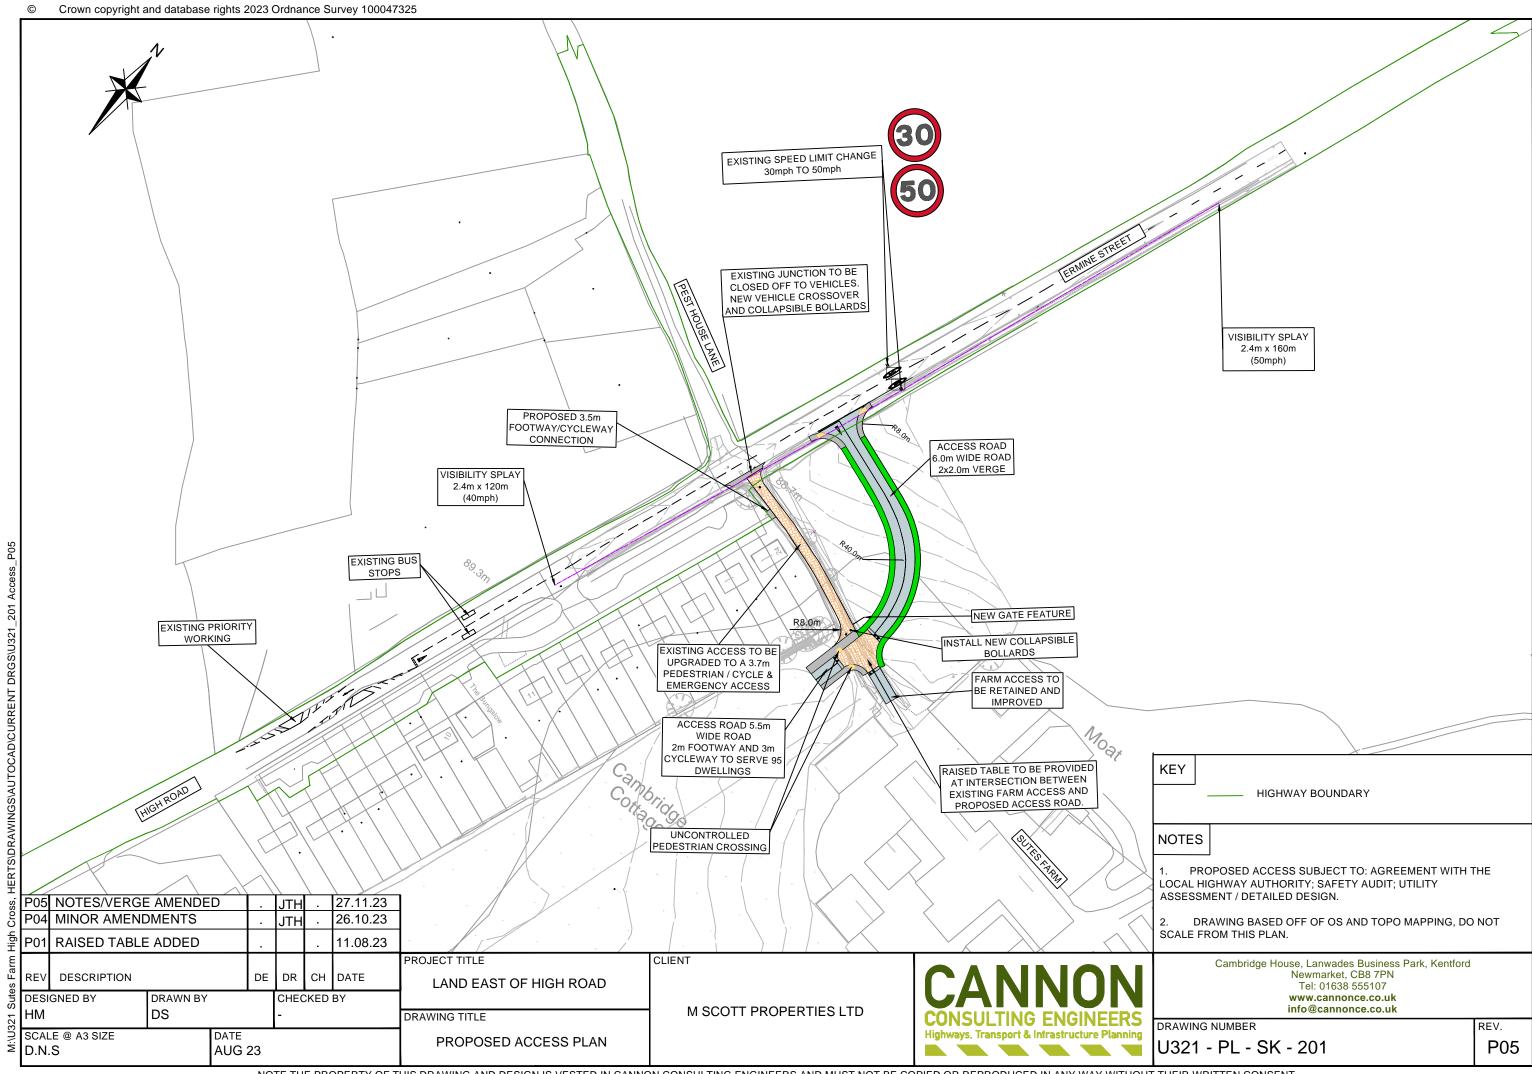

- 1.0 Introduction
- 1.1 Road Safety Consultants (RSC) have been commissioned by Cannon Consulting Engineers (CCE) to carry out a Stage 1 Road Safety Audit (RSA) of the proposed access arrangements at Land East of High Road, High Cross, Hertfordshire, in relation to development proposals for 95 units.
- 1.2 The Stage 1 Road Safety Audit was carried out in November 2023. The audit comprised an examination of the following information:

Drawing U321-PL-SK-201

**Transport Assessment** 

- 1.3 The RSA prepared by RSC dated 03.11.2023 is contained at Appendix A.
- 1.4 The Designer's Comments to the Stage 1 RSA, set out as follows:
  - Column 1 identifies the item number (or paragraph number) in the Stage 1 RSA and summarises the problems identified within the Audit;
  - Column 2 sets out the Auditor's recommendations;
  - Column 3 sets out the designer's comments to these problems and recommendations; and
  - Column 4 allows for comments from the Highway Authority.

Drawings Drawing U321-PL-SK-201 P04 Drawing U321-PL-SK-208

Appendix A Stage 1 Road Safety Audit (prepared by RSC November 2023)

| Drawing Reference Number | Revision | Title                                                           |
|--------------------------|----------|-----------------------------------------------------------------|
| U321-PL-SK-201           | P04      | Proposed Access to Serve Residential Development and Sutes Farm |
|                          |          |                                                                 |

## 2.1. Scheme Proposals

- 2.1.1. The proposal consists of a residential development of 95 dwellings, with access off Ermine Street, Ware. An expansion area for the adjacent primary school is identified within the Transport Assessment.
- 2.1.2. The highway work consists of a new simple priority give way controlled tee junction off Ermine Street. The existing Sutes Farm access will re-purposed to be a shared footway / cycleway link; this will also act as an emergency access.