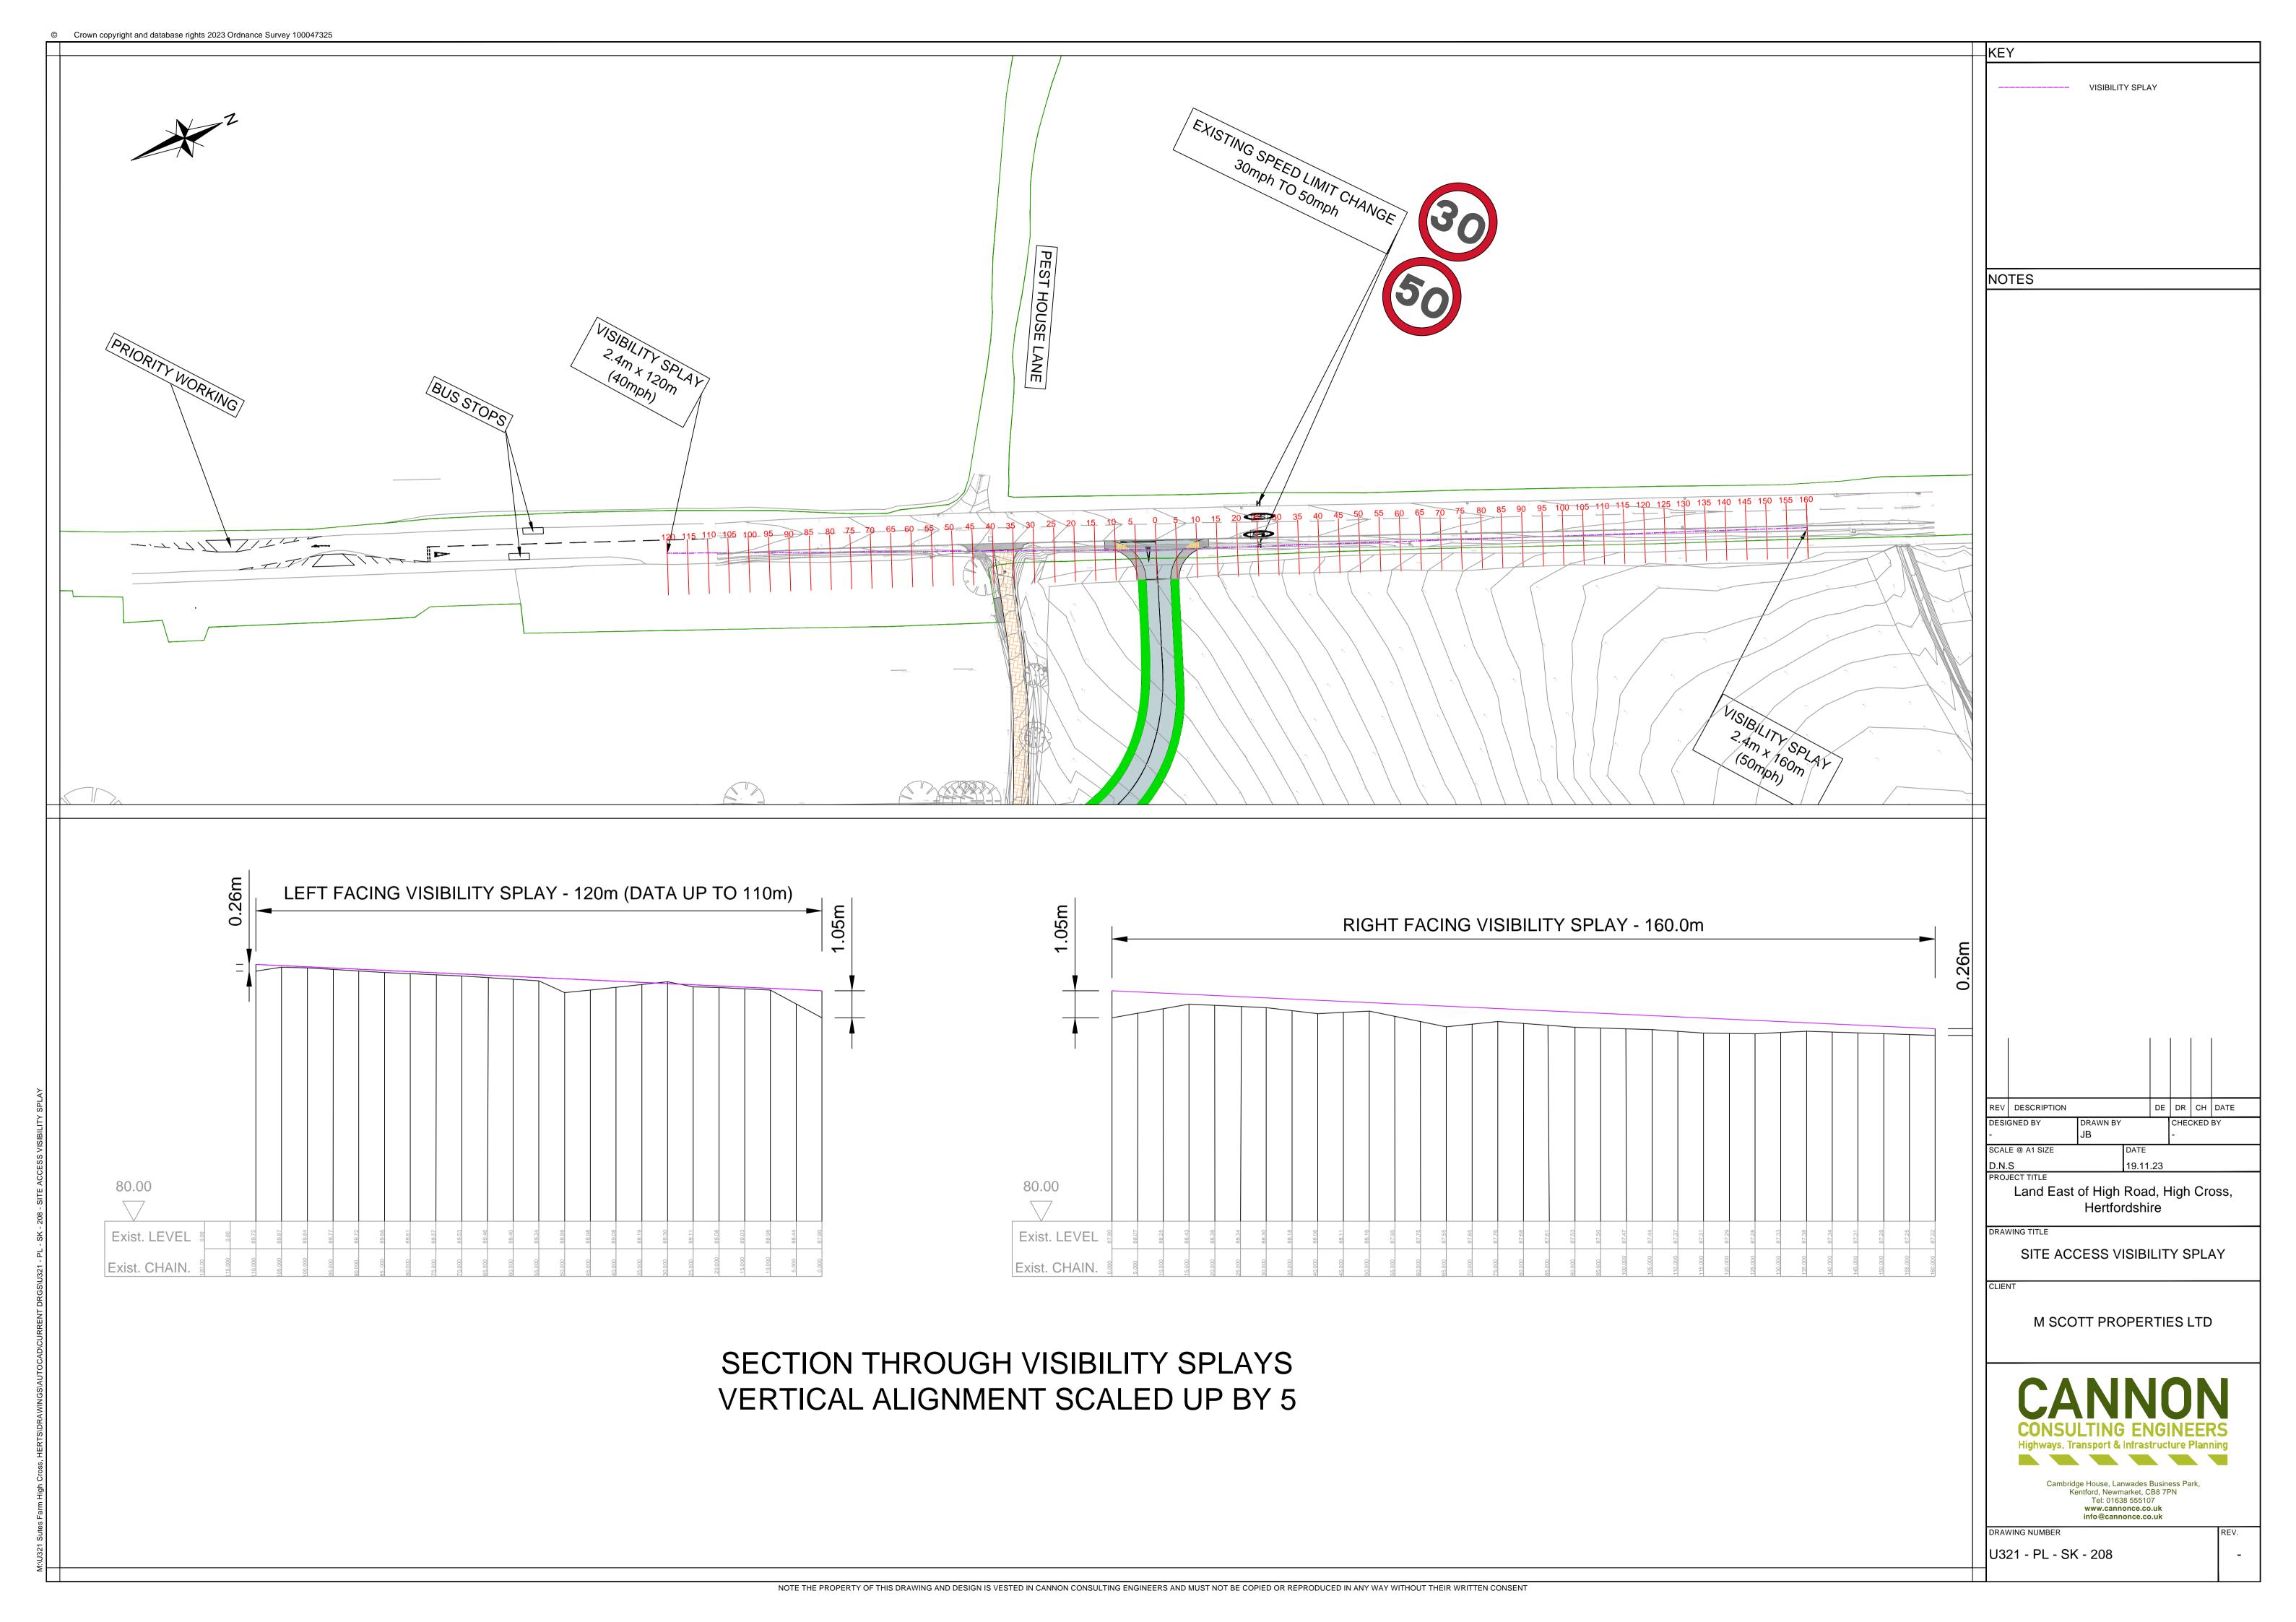

# DESIGNERS RESPONSE: LAND EAST OF HIGH ROAD, HIGH CROSS – PROPOSED ACCESS

| Item                     | Problem                                                                                                                                                                                                                                                                                                                                                                                                                                            | Auditor's Recommendation                                                                                                                                                                                                     | Designer's Response                                                                                                                                                                                                                                                                                                                                  | Highway Authority |
|--------------------------|----------------------------------------------------------------------------------------------------------------------------------------------------------------------------------------------------------------------------------------------------------------------------------------------------------------------------------------------------------------------------------------------------------------------------------------------------|------------------------------------------------------------------------------------------------------------------------------------------------------------------------------------------------------------------------------|------------------------------------------------------------------------------------------------------------------------------------------------------------------------------------------------------------------------------------------------------------------------------------------------------------------------------------------------------|-------------------|
|                          |                                                                                                                                                                                                                                                                                                                                                                                                                                                    | Addition 3 Necommentation                                                                                                                                                                                                    | posignor s nesponse                                                                                                                                                                                                                                                                                                                                  | Response          |
| 3.1 Junctions -<br>3.1.1 | Location: Ermine Street at the development access Summary Review Reduced side road visibility may lead to failure to give way collisions.  It is acknowledged that a 2.4m x 160m visibility splay to the right is proposed at                                                                                                                                                                                                                      | It is recommended that adequate side road visibility to the right is provided, consistent with free flow 85 <sup>th</sup> percentile speeds. This may require the reprofiling of the banking and removal of some vegetation. | Accepted.  A vertical profile of the visibility splays at the site access has been prepared drawing U321-PL-SK-208. This demonstrates that visibility splays to the right are not affected by the banking.  Visibility splays will be provided in accordance with the posted speed limit, and will be cleared of vegetation and or banks re-profiled |                   |
|                          | the junction (this appears to be appropriate for the measured vehicle speeds provided), however, it is unclear whether the banking and existing vegetation will reduce the available visibility to the right for emerging users. Reduced side road visibility may lead to failure to give way type collisions.                                                                                                                                     |                                                                                                                                                                                                                              | where required to ensure they remain free from obstruction. This will form part of the detail design.                                                                                                                                                                                                                                                |                   |
| 3.1.2                    | Location: Ermine Street at the development access Summary Review Side road downhill gradient may increase the likely of overshoot failure to give way type collisions.                                                                                                                                                                                                                                                                             | It is recommended that a flat<br>dwell area is provided on the<br>development arm of the<br>junction on the approach to the<br>give way line, consistent with<br>current best practise.                                      | Accepted.  The access road profile will be designed in accordance with standards. This will form part of the detail design.                                                                                                                                                                                                                          |                   |
|                          | At the junction, the adjacent ground levels are higher than the carriageway channel level. This may lead to a downhill gradient to the give-way line. A downhill approach to the junction may lead to overshoot failure to give way type collisions, particularly in wet or icy conditions.                                                                                                                                                        |                                                                                                                                                                                                                              |                                                                                                                                                                                                                                                                                                                                                      |                   |
| 3.2 Walking, C<br>3.2.1  | Cycling and Horse Riding – Problem                                                                                                                                                                                                                                                                                                                                                                                                                 | It is recommended that likely                                                                                                                                                                                                |                                                                                                                                                                                                                                                                                                                                                      |                   |
| 0.2.1                    | Location: At the internal development junction with Sutes Farm access  Summary Review  Unmet pedestrian crossing routes may lead to hazard for mobility impaired users.                                                                                                                                                                                                                                                                            | vulnerable user desire lines are assessed and suitable crossing provision made. Away from crossing points detectable kerb heights should be provided to assist sight impaired users to negotiate the junction area.          | Accepted.  Pedestrian crossing points will be designed and provided in accordance with standards and RM layout design and detail design.                                                                                                                                                                                                             |                   |
|                          | At the proposed raised table junction pedestrians and other mobility impaired users may wish to cross the development access road. There appears to be no dropped kerb crossing point to facilitate such movements and this may present hazards for users, with upstand kerbs, or flush kerbs that may confuse sight impaired users. These issues may lead to hazards for mobility impaired or sight impaired users and to vulnerable user injury. |                                                                                                                                                                                                                              |                                                                                                                                                                                                                                                                                                                                                      |                   |
| 3.2.2                    | Location: At the proposed emergency access on to High Road.  Summary Review  Lack of cycle route continuity may lead cycle to vehicle collisions.  At the proposed High Road emergency access (also to be dual use shared footnath link) it is unclear how cyclists.                                                                                                                                                                               | It is recommended that the need for suitable crossing facilities at this location is assessed to ensure cyclists can safely access / egress the proposed dual use facility.                                                  | The cycle route will be via the High Road (service road), where a transition kerb will be provided, leading cycles onto a quiet length of carriageway.  From the service road, cyclists can transition onto High Road and into the village, at the junction.  Where the proposed emergency access meets                                              |                   |
|                          | footpath link), it is unclear how cyclists will be returned to the carriageway, or encouraged to leave the carriageway to access the facility. The lack of facilities may lead to an increased likelihood of cycle to vehicle collisions, particularly involving cyclists turning right from the High Road on to the dual use facility.                                                                                                            |                                                                                                                                                                                                                              | High Road, suitable vehicle transition kerbs can be provided that facilitate emergency access but provide a deterrent to cycles.                                                                                                                                                                                                                     |                   |

#### 3.1.1. **Problem**

Location: Ermine Street, at the

development access

Summary: Reduced side road

visibility may lead to failure to give way type collisions

It is acknowledged that a 2.4m x 160m visibility splay to the right is proposed at the junction (this appears to be appropriate for the measured vehicle speeds provided), however, it is unclear whether the banking and existing vegetation will reduce the available visibility to the right for emerging users. Reduced side road visibility may lead to failure to give way type collisions.

#### **Recommendation:**

It is recommended that adequate side road visibility to the right is provided, consistent with free flow 85<sup>th</sup> percentile approach speeds; this may require the re-profiling of the banking and removal of some vegetation.

#### 3.1.2. **Problem**

Location: Ermine Street, at the

development access

Summary: Side road downhill

gradient may increase the likely of overshoot failure to give way type

collisions

At the junction, the adjacent ground levels are higher than the carriageway channel level. This may lead to a downhill gradient to the give way line. A downhill approach to the junction may lead to overshoot failure to give way type collisions, particularly in wet or icy conditions.

#### **Recommendation:**

It is recommended that a flat dwell area is provided on the development arm of the junction on the approach to the give way line, consistent with current best practice.