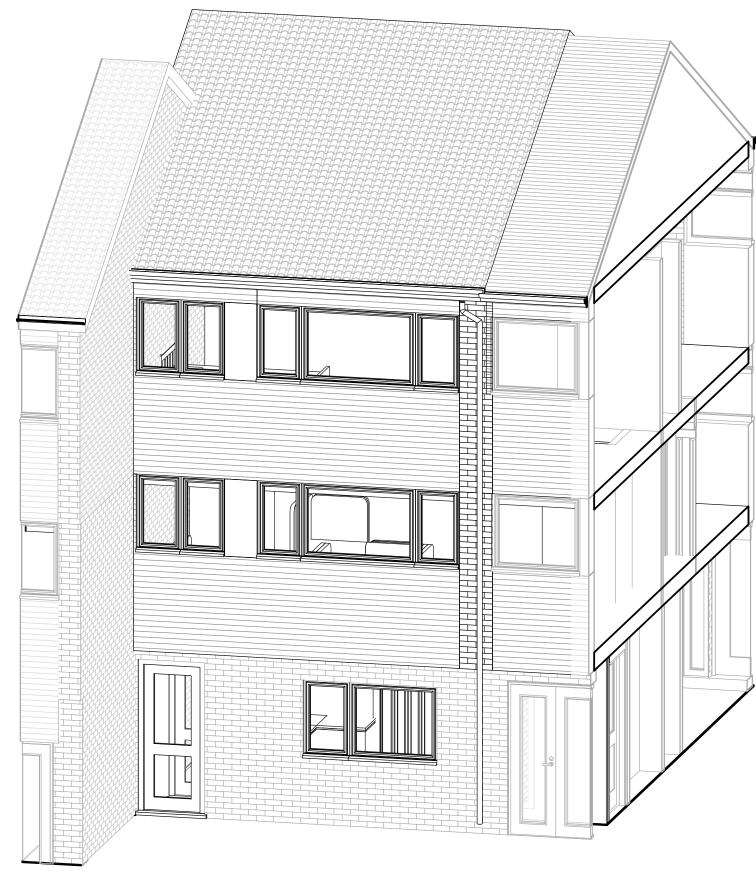

Rear Elevation 1:100

Proposed 3D view

| E: Info@stewartapau.com www.stewartapau |                    |             | ırtapau.com | StewArtApau<br>Architecture |         |      |          |      |      |        |
|-----------------------------------------|--------------------|-------------|-------------|-----------------------------|---------|------|----------|------|------|--------|
| job title                               | 8 Goldings         |             |             |                             |         |      |          |      |      |        |
| drawing title                           | Proposed Drawings  |             |             |                             |         |      |          |      |      |        |
| drawn by                                | job no.            | suitability | revision    | project                     | origin. | vol. | level    | type | role | number |
| CS<br>scale                             | 101<br>1 : 100 @ A | 3           | P1          | PLA                         | NNA     | IN   | <u>G</u> |      |      | - A105 |