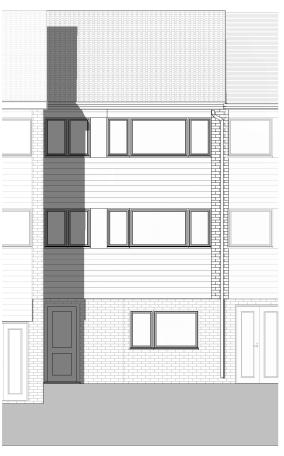

Rear Elevation 1:100

Proposed 3D view

| E: Info@stewartapau.com www.stewartapau |                    |             | ırtapau.com | StewArtApau<br>Architecture |         |      |          |      |      |        |
|-----------------------------------------|--------------------|-------------|-------------|-----------------------------|---------|------|----------|------|------|--------|
| job title                               | 8 Goldings         |             |             |                             |         |      |          |      |      |        |
| drawing title                           | Proposed Drawings  |             |             |                             |         |      |          |      |      |        |
| drawn by                                | job no.            | suitability | revision    | project                     | origin. | vol. | level    | type | role | number |
| CS<br>scale                             | 101<br>1 : 100 @ A | 3           | P1          | PLA                         | NNA     | IN   | <u>G</u> |      |      | - A105 |