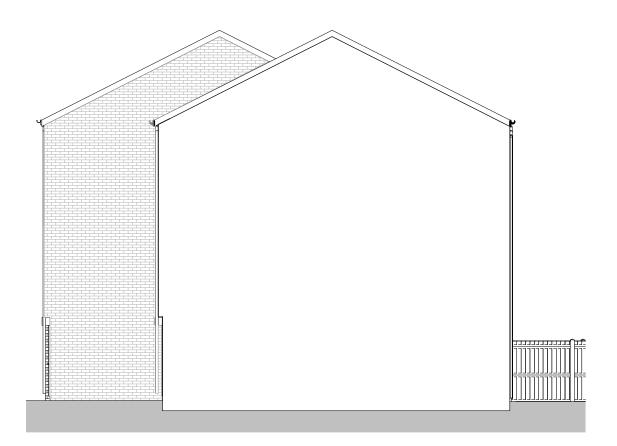

Existing Elevation

**Existing Elevation** 

**Existing Section** 

**Existing Front Elevation** 

**Existing Rear Elevation** 