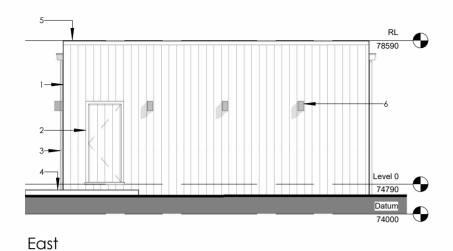

## K . E . Y

Proposed materials to match with the existing house on site.

- Wall
  Vertical charred/burnt timber cladding
- Door
  Cladded with Timber (to match with facade as the Main House)
- 3. Rainwater Goods Metal (as the Main House)
- Deck
  Millboard Embered or similar (as the Main House)
- 5. Roof Single ply membrane with aluminium edging
- 6. Wall Lights Up & Down Wall Light
- 7. Windows Fixed Window (to match the Main House)