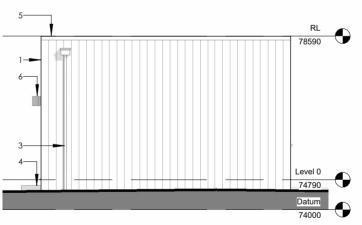

## K . E . Y

Proposed materials to match with the existing house on site.

- Wall
  Vertical charred/burnt timber cladding
- Door
  Cladded with Timber (to match with facade as the Main House)
- 3. Rainwater Goods Metal (as the Main House)
- Deck
  Millboard Embered or similar (as the Main House)
- 5. Roof Single ply membrane with aluminium edging
- 6. Wall Lights Up & Down Wall Light
- 7. Windows Fixed Window (to match the Main House)