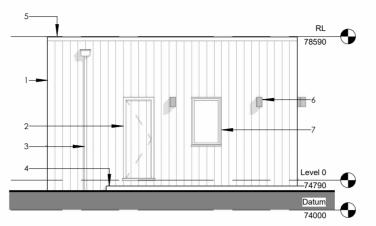

## K . E . Y

Proposed materials to match with the existing house on site.

- Wall
  Vertical charred/burnt timber cladding
- Door
  Cladded with Timber (to match with facade as the Main House)
- 3. Rainwater Goods Metal (as the Main House)
- Deck
  Millboard Embered or similar (as the Main House)
- 5. Roof Single ply membrane with aluminium edging
- 6. Wall Lights Up & Down Wall Light
- 7. Windows Fixed Window (to match the Main House)