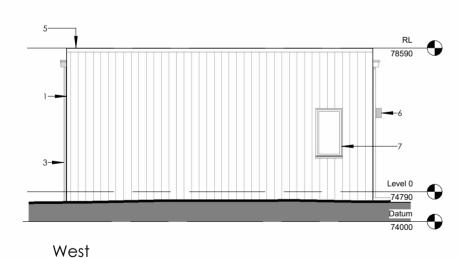

## K . E . Y

Proposed materials to match with the existing house on site.

- Wall
  Vertical charred/burnt timber cladding
- Door
  Cladded with Timber (to match with facade as the Main House)
- 3. Rainwater Goods Metal (as the Main House)
- Deck
  Millboard Embered or similar (as the Main House)
- 5. Roof Single ply membrane with aluminium edging
- 6. Wall Lights Up & Down Wall Light
- 7. Windows Fixed Window (to match the Main House)