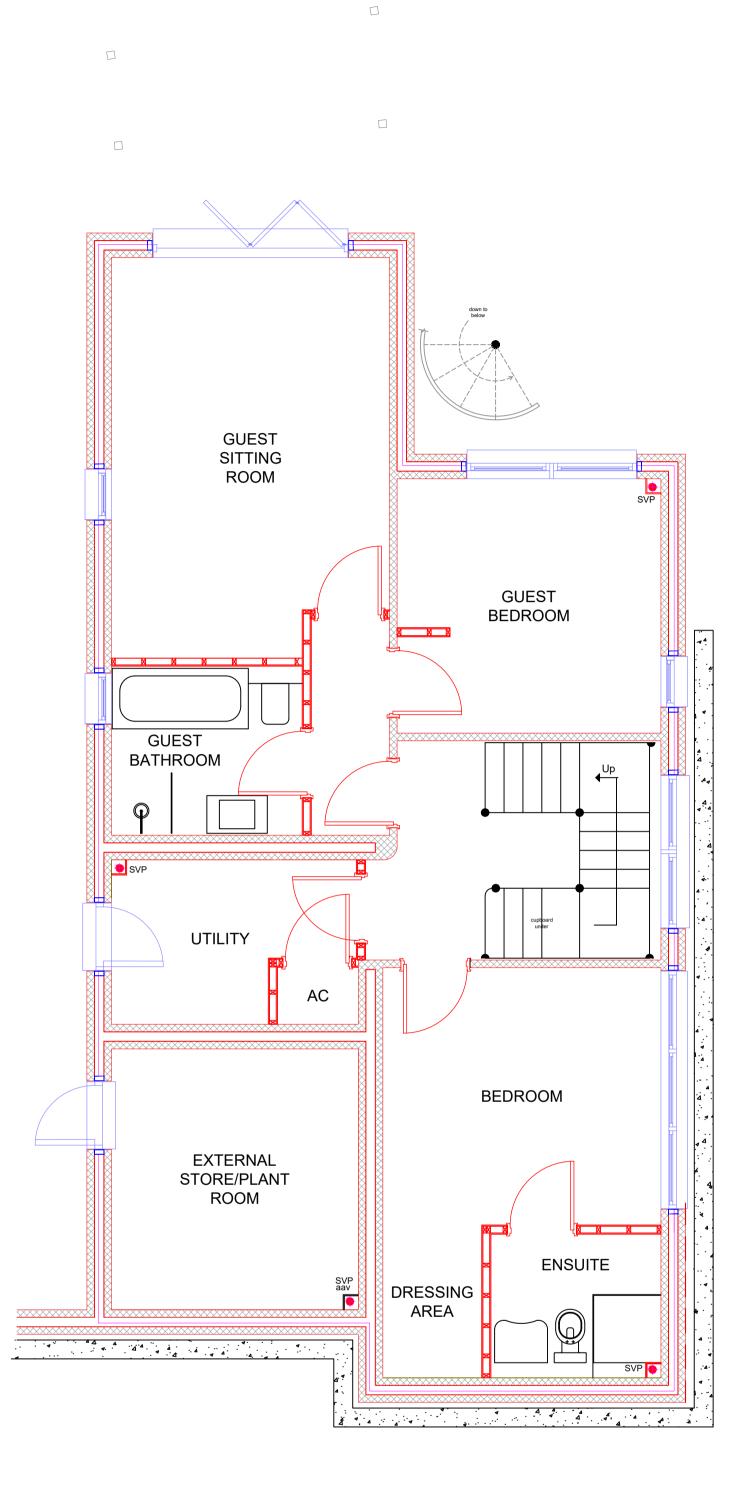

## Lower Ground

| Mr and Mrs J. Park                   | ker                                                                                          |                                                                                     |
|--------------------------------------|----------------------------------------------------------------------------------------------|-------------------------------------------------------------------------------------|
| 40 Clifton Road<br>Poole<br>BH14 9PP |                                                                                              |                                                                                     |
| Householder Application              |                                                                                              |                                                                                     |
| 1:100 @ A3                           | Date                                                                                         | 21st Jan 2024                                                                       |
| Proposed Layouts                     |                                                                                              |                                                                                     |
| 015                                  | Rev                                                                                          |                                                                                     |
|                                      | 40 Clifton Road<br>Poole<br>BH14 9PP<br>Householder Applie<br>1:100 @ A3<br>Proposed Layouts | Poole<br>BH14 9PP<br>Householder Application<br>1:100 @ A3 Date<br>Proposed Layouts |