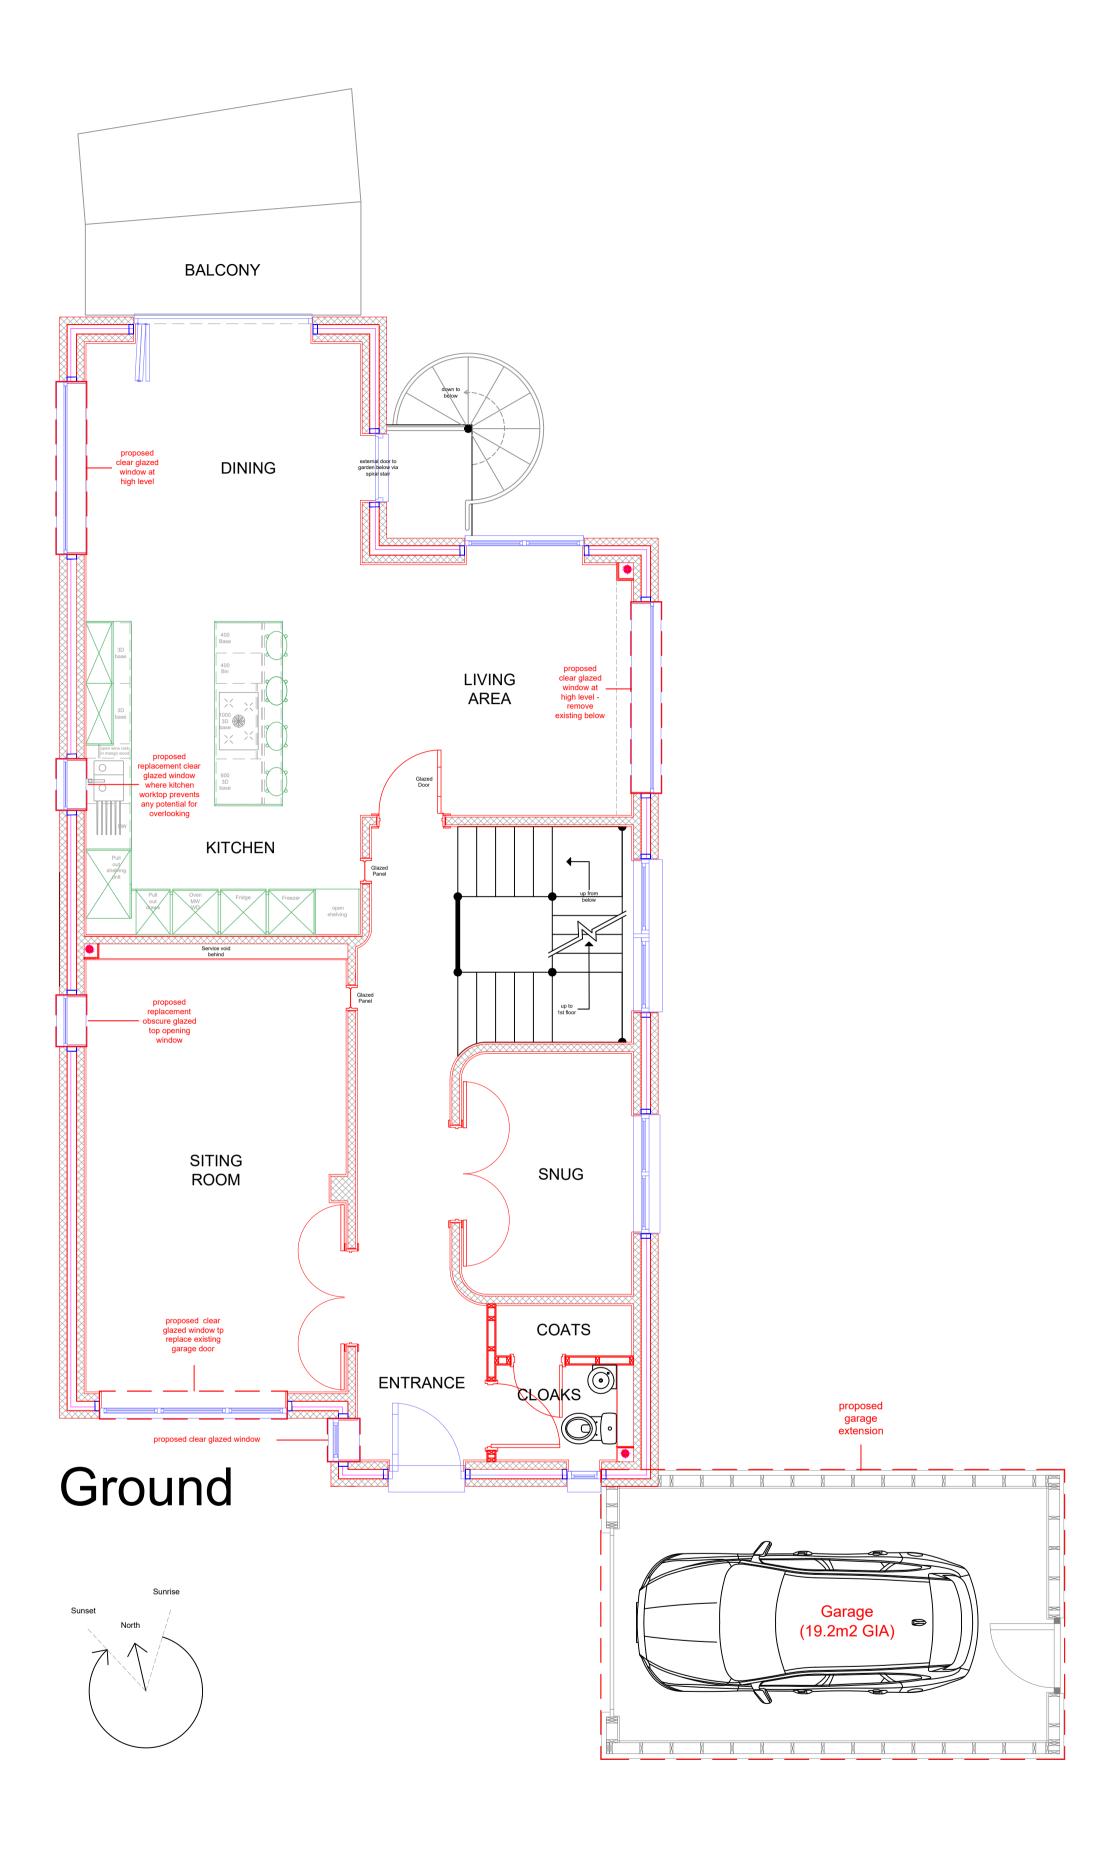

## Lower Ground

| Mr and Mrs J. Park                   | ker                                                                                          |                                                                                     |
|--------------------------------------|----------------------------------------------------------------------------------------------|-------------------------------------------------------------------------------------|
| 40 Clifton Road<br>Poole<br>BH14 9PP |                                                                                              |                                                                                     |
| Householder Application              |                                                                                              |                                                                                     |
| 1:100 @ A3                           | Date                                                                                         | 21st Jan 2024                                                                       |
| Proposed Layouts                     |                                                                                              |                                                                                     |
| 015                                  | Rev                                                                                          |                                                                                     |
|                                      | 40 Clifton Road<br>Poole<br>BH14 9PP<br>Householder Applie<br>1:100 @ A3<br>Proposed Layouts | Poole<br>BH14 9PP<br>Householder Application<br>1:100 @ A3 Date<br>Proposed Layouts |