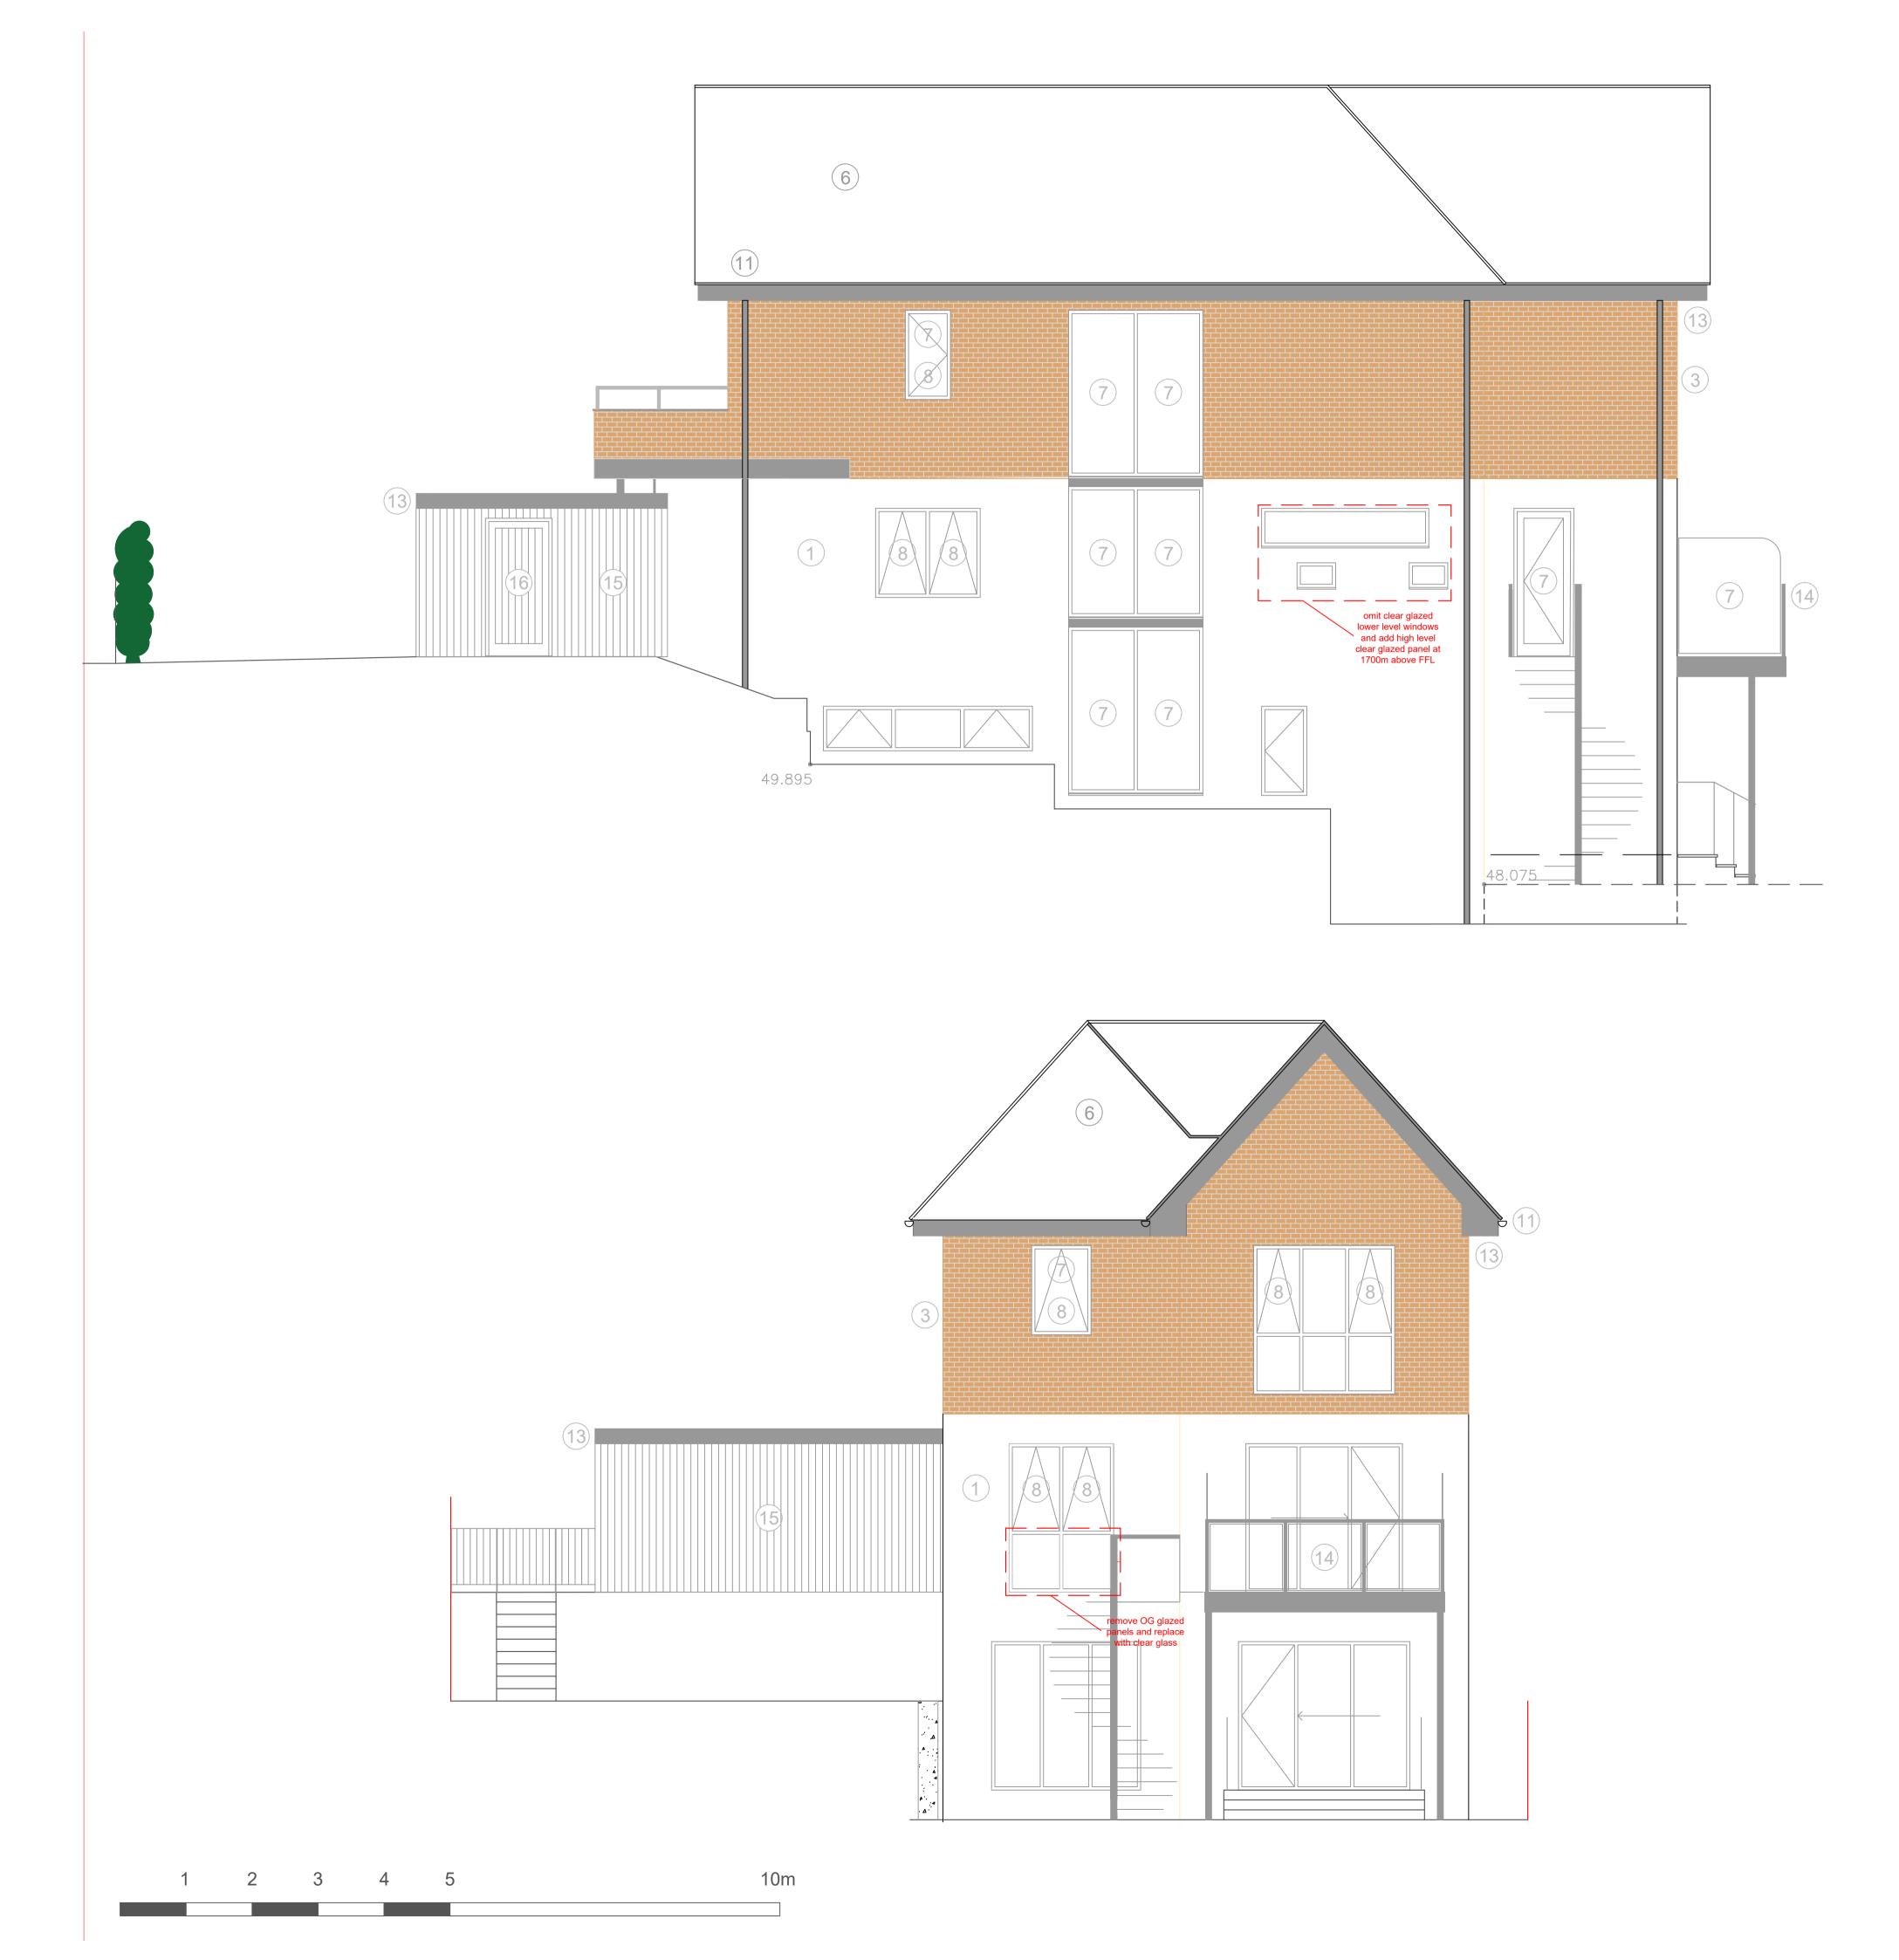

## MATERIALS

1. Render finish - off white 2. Aluminium windows and doors in anthracite grey (unless noted) 3. Buff Brick 4. Stainless handrail and acid etched glazing 5. Steel Entrance Door in anthracite grey6. Slate - Composite Heather Finish7. Obs = Translucent obscured 8. R = Restricted side or top opener 9. Anthracite garage door
10. Oak Door in anthracite grey

 Deepflow guttering c/w 82mm down pipe in anthracite grey
Stone Cladding with aluminium trim to edges 7 13. Aluminium fascia and soffit board

in anthracite grey

14. Balcony to rear in galvanised

finish with stainless handrail 15. Timber cladding in charcoal

16. Steel passenger door in anthracite.

| Client        | Mr and Mrs J. Parker                 |      |               |
|---------------|--------------------------------------|------|---------------|
| Location      | 40 Clifton Road<br>Poole<br>BH14 9PP |      |               |
| Project Stage | Householder Application              |      |               |
| Scale         | 1:100 @ A3                           | Date | 21st Jan 2024 |
| Drawing Title | Proposed Elevations NE / NW          |      |               |
| Drawing No.   | 012                                  | Rev  |               |