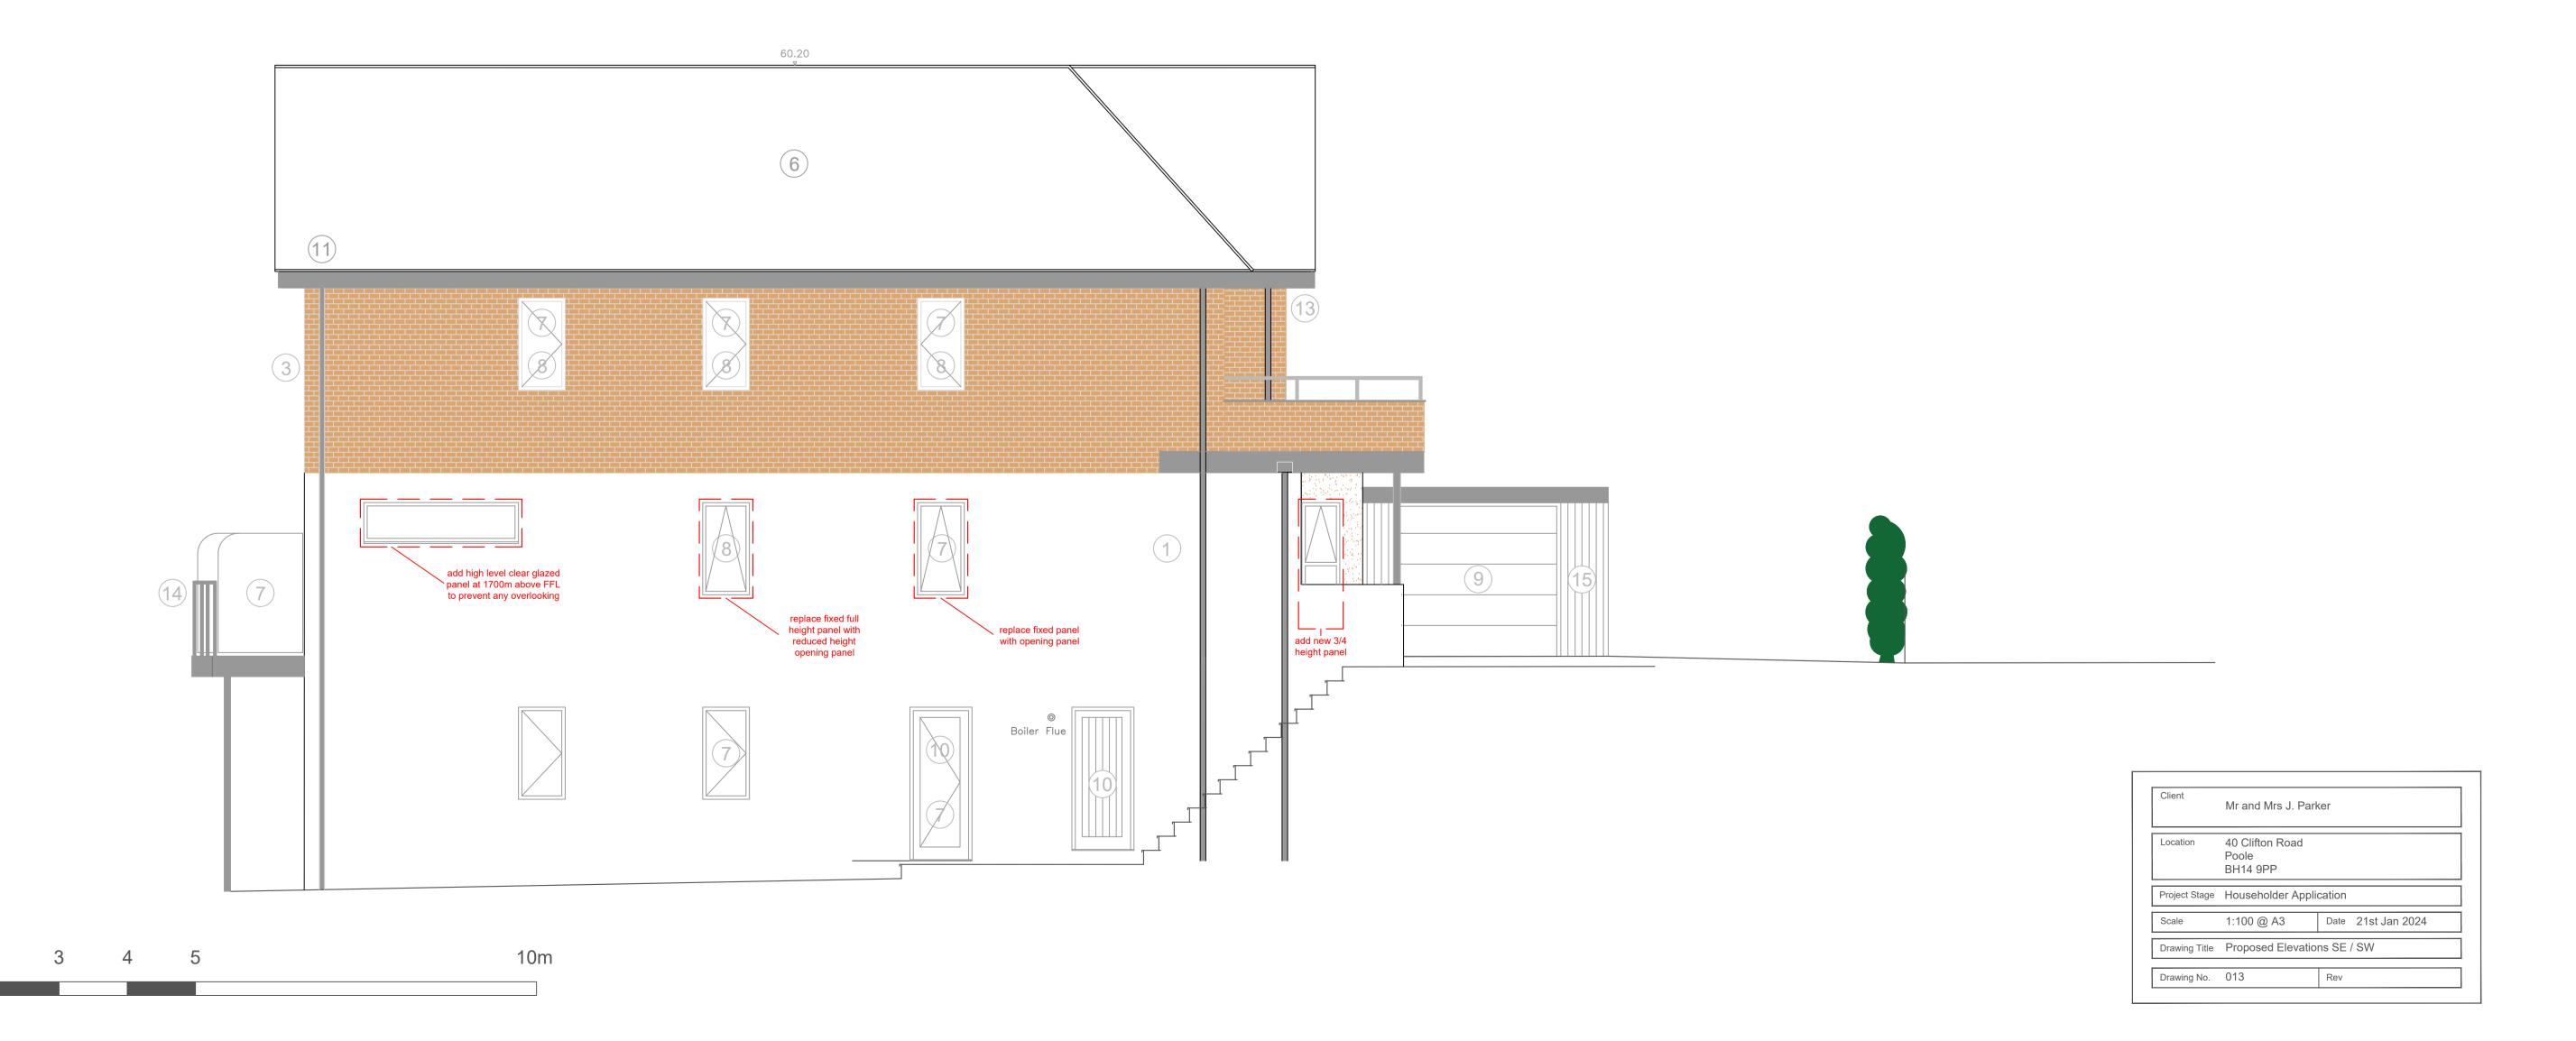

## MATERIALS

- 1. Render finish off white
- 2. Aluminium windows and doors in anthracite grey (unless noted)
- 3. Buff Brick
- 4. Stainless handrail and acid etched glazing
- 5. Steel Entrance Door in anthracite
- grey
  6. Slate Composite Heather Finish
- 7. Obs = Translucent obscured
- R = Restricted side or top opener
- 9. Anthracite garage door10. Oak Door in anthracite grey
- 11. Deepflow guttering c/w 82mm down pipe in anthracite grey
  12. Stone Cladding with aluminium
- trim to edges

  13. Aluminium fascia and soffit board
- in anthracite grey

  14. Balcony to rear in galvanised
  finish with stainless handrail
- 15. Timber cladding in charcoal16. Steel passenger door in anthracite.