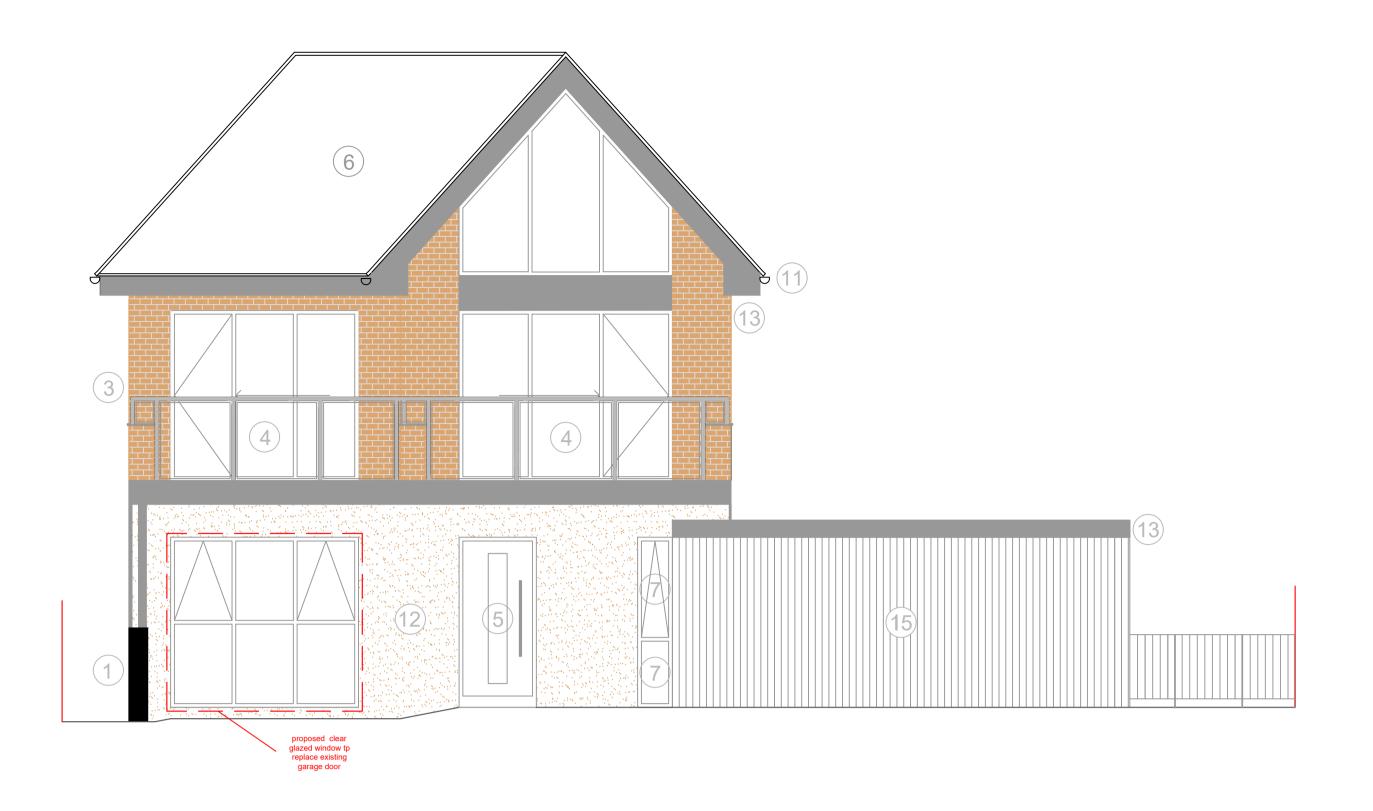

## MATERIALS

- 1. Render finish off white
- 2. Aluminium windows and doors in anthracite grey (unless noted)
- 3. Buff Brick
- 4. Stainless handrail and acid etched glazing
- 5. Steel Entrance Door in anthracite
- grey
  6. Slate Composite Heather Finish
- 7. Obs = Translucent obscured
- R = Restricted side or top opener
- 9. Anthracite garage door10. Oak Door in anthracite grey
- 11. Deepflow guttering c/w 82mm down pipe in anthracite grey
  12. Stone Cladding with aluminium
- trim to edges

  13. Aluminium fascia and soffit board
- in anthracite grey

  14. Balcony to rear in galvanised
  finish with stainless handrail
- 15. Timber cladding in charcoal16. Steel passenger door in anthracite.