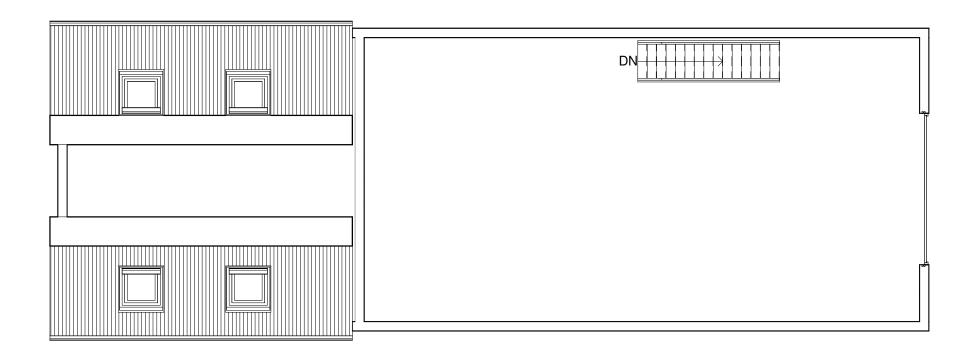

| 4 | Dwg Title Fir       |       | st floor proposed |      |          |
|---|---------------------|-------|-------------------|------|----------|
|   | Dwg no.             | 218   | A1(               | 04   | Revision |
|   | <sup>Scale</sup> 1: | 100 @ | A3                | Date | Feb 2023 |