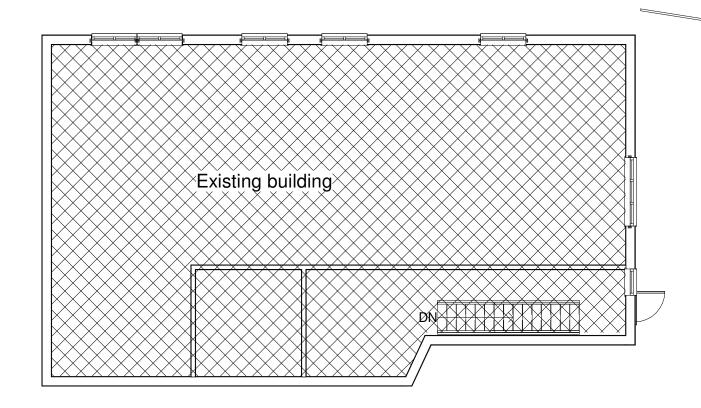

| 4 | Dwg Title Fir       |       | st floor proposed |      |          |
|---|---------------------|-------|-------------------|------|----------|
|   | Dwg no.             | 218   | A1(               | 04   | Revision |
|   | <sup>Scale</sup> 1: | 100 @ | A3                | Date | Feb 2023 |