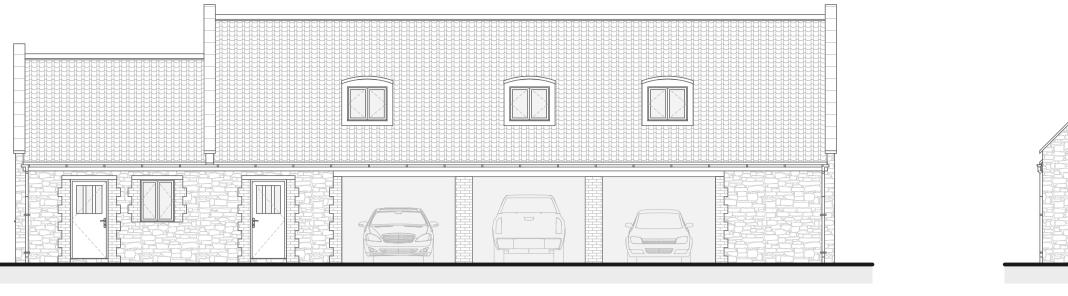

## Existing South Elevation.





## Existing Ground Floor Plan.

Scale 1:50





1 : 50 m







Existing East Elevation.

Existing North Elevation. Scale 1:100



Existing Roof Plan. Scale 1:100



GENERAL PERSPECTIVE VIEW FOR ILLUSTRATION PURPOSES ONLY.







ADS LTD has not carried out a full measured survey of this building. This survey drawing is based on the existing drawings provided by the Client. ADS LTD cannot be held responsible for the full accuracy of these survey plans. Should these drawings be used to form the basis of specific detailed construction drawings or details; it is advised that detailed site check dimensions are taken in the subject areas prior to the commencement or fabrication of any components.

| Rev: Date:<br>Client:<br>Mr. E. N