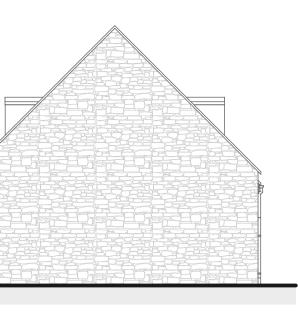

## Existing South Elevation.





## Existing Ground Floor Plan.

Scale 1:50





1 : 50 m







Existing East Elevation.

Existing North Elevation. Scale 1:100



Existing Roof Plan. Scale 1:100



GENERAL PERSPECTIVE VIEW FOR ILLUSTRATION PURPOSES ONLY.







ADS LTD has not carried out a full measured survey of this building. This survey drawing is based on the existing drawings provided by the Client. ADS LTD cannot be held responsible for the full accuracy of these survey plans. Should these drawings be used to form the basis of specific detailed construction drawings or details; it is advised that detailed site check dimensions are taken in the subject areas prior to the commencement or fabrication of any components.

| Rev: Date:<br>Client:<br>Mr. E. N