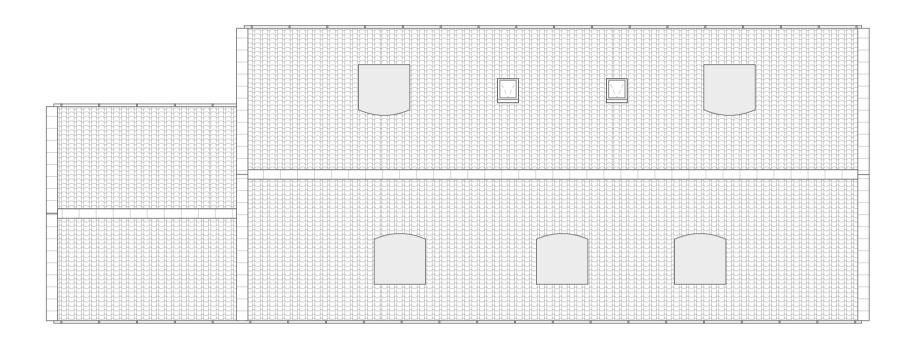

## Existing Ground Floor Plan.

Scale 1:50

1 : 50 m

Existing East Elevation.

Existing North Elevation. Scale 1:100

Existing Roof Plan. Scale 1:100

GENERAL PERSPECTIVE VIEW FOR ILLUSTRATION PURPOSES ONLY.

ADS LTD has not carried out a full measured survey of this building. This survey drawing is based on the existing drawings provided by the Client. ADS LTD cannot be held responsible for the full accuracy of these survey plans. Should these drawings be used to form the basis of specific detailed construction drawings or details; it is advised that detailed site check dimensions are taken in the subject areas prior to the commencement or fabrication of any components.