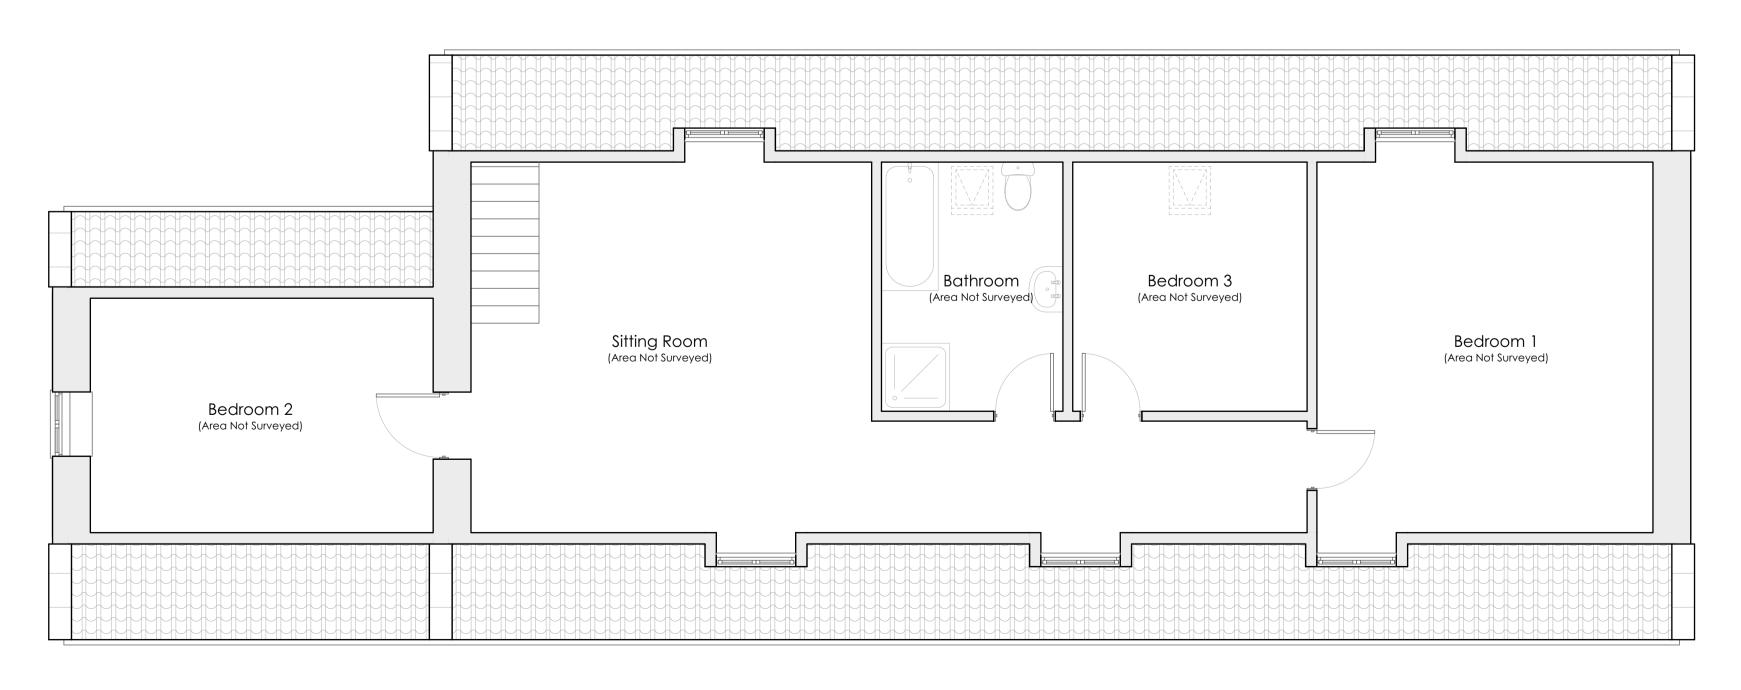

## Existing Ground Floor Plan.

Scale 1:50

1 : 50 m

Existing East Elevation.

Existing North Elevation. Scale 1:100

Existing Roof Plan. Scale 1:100

GENERAL PERSPECTIVE VIEW FOR ILLUSTRATION PURPOSES ONLY.

ADS LTD has not carried out a full measured survey of this building. This survey drawing is based on the existing drawings provided by the Client. ADS LTD cannot be held responsible for the full accuracy of these survey plans. Should these drawings be used to form the basis of specific detailed construction drawings or details; it is advised that detailed site check dimensions are taken in the subject areas prior to the commencement or fabrication of any components.