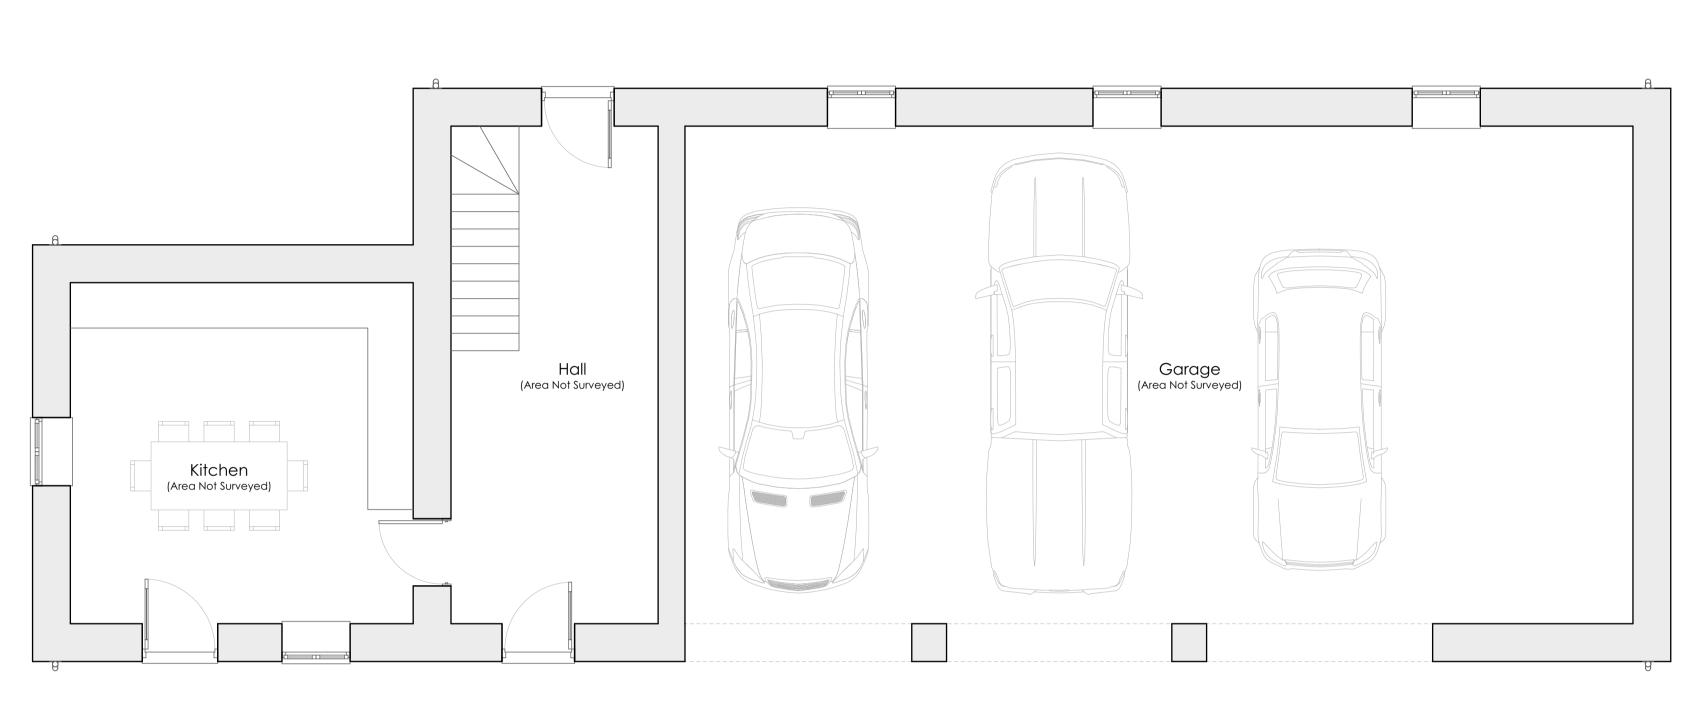

## Existing Ground Floor Plan.

Scale 1:50

1 : 50 m

Existing East Elevation.

Existing North Elevation. Scale 1:100

Existing Roof Plan. Scale 1:100

GENERAL PERSPECTIVE VIEW FOR ILLUSTRATION PURPOSES ONLY.

ADS LTD has not carried out a full measured survey of this building. This survey drawing is based on the existing drawings provided by the Client. ADS LTD cannot be held responsible for the full accuracy of these survey plans. Should these drawings be used to form the basis of specific detailed construction drawings or details; it is advised that detailed site check dimensions are taken in the subject areas prior to the commencement or fabrication of any components.