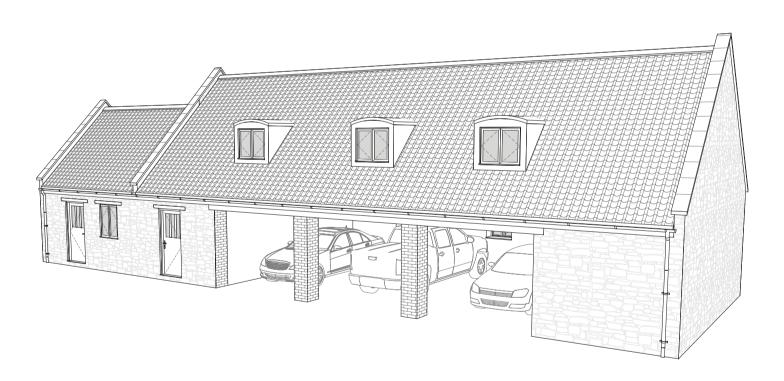

## Existing Ground Floor Plan.

Scale 1:50

1 : 50 m

Existing East Elevation.

Existing North Elevation. Scale 1:100

Existing Roof Plan. Scale 1:100

GENERAL PERSPECTIVE VIEW FOR ILLUSTRATION PURPOSES ONLY.

ADS LTD has not carried out a full measured survey of this building. This survey drawing is based on the existing drawings provided by the Client. ADS LTD cannot be held responsible for the full accuracy of these survey plans. Should these drawings be used to form the basis of specific detailed construction drawings or details; it is advised that detailed site check dimensions are taken in the subject areas prior to the commencement or fabrication of any components.