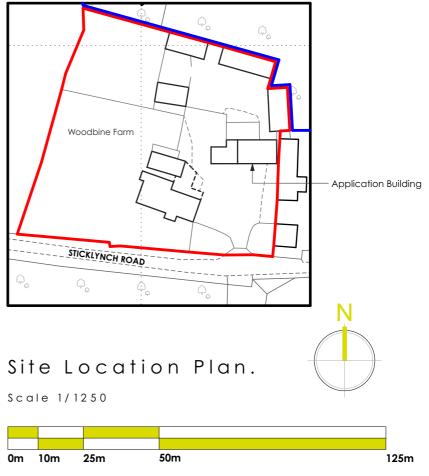

## Existing & Proposed Block Plan.

Scale 1/500

1 : 500 m

1:1250 m

All rights described in chapter IV of the convigint designs and patents act 1999 have been applied to this decument.

- All dimensions to be checked not scaled; and each dimension compared to other dimensions on the drawings[s] and against actual ste dimensions where applicable; all prior to commencing construction. Any discrepancies, missing dimensions or details are to be reported to the ACHIECTIBLE INSENSE SOLUTIONS. AND sit straight have not further instruction of direction obtained from ANS list and an activation of the contraction of the c
- All dimensions are in millimetres , all levels are in metres unless stated otherwise on the drawings.
   Where any drawing is to be read in conjunction with other drawings, including other specialist ca
- Where any drawing is to be read in conjunction with other drawings, including other specialist consultants, the dracross-checked and any discrepancies reported to ADS Ital before any work commences.
- their instruction and approval obtained.