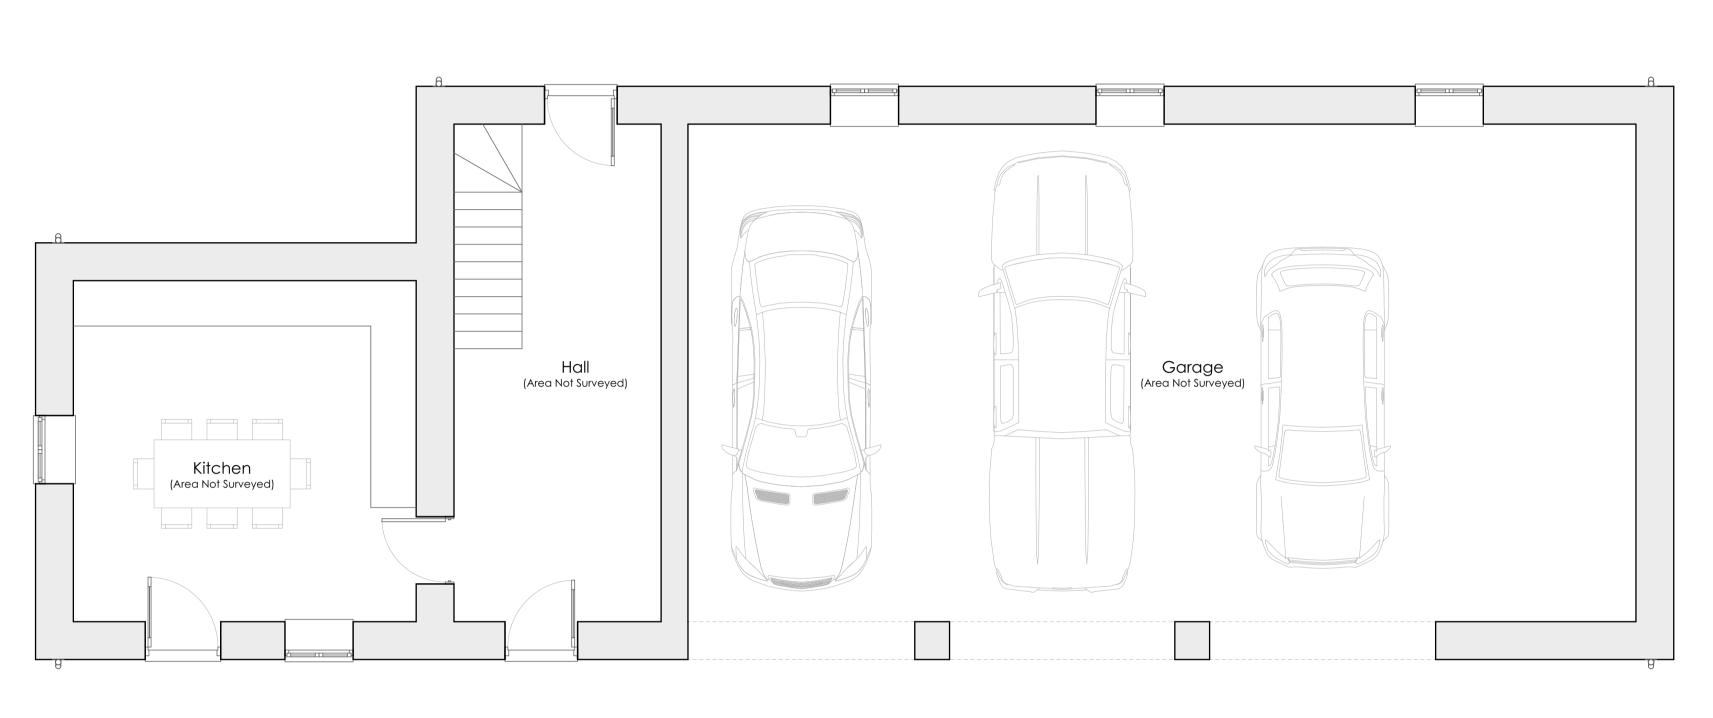

## Proposed Ground Floor Plan.

Scale 1:50

Proposed East Elevation.

Proposed North Elevation.

Proposed Roof Plan. Scale 1:100

GENERAL PERSPECTIVE VIEW FOR ILLUSTRATION PURPOSES ONLY.

ADS LTD has not carried out a full measured survey of this building. This survey drawing is based on the existing drawings provided by the Client. ADS LTD cannot be held responsible for the full accuracy of these survey plans. Should these drawings be used to form the basis of specific detailed construction drawings or details; it is advised that detailed site check dimensions are taken in the subject areas prior to the commencement or fabrication of any components.