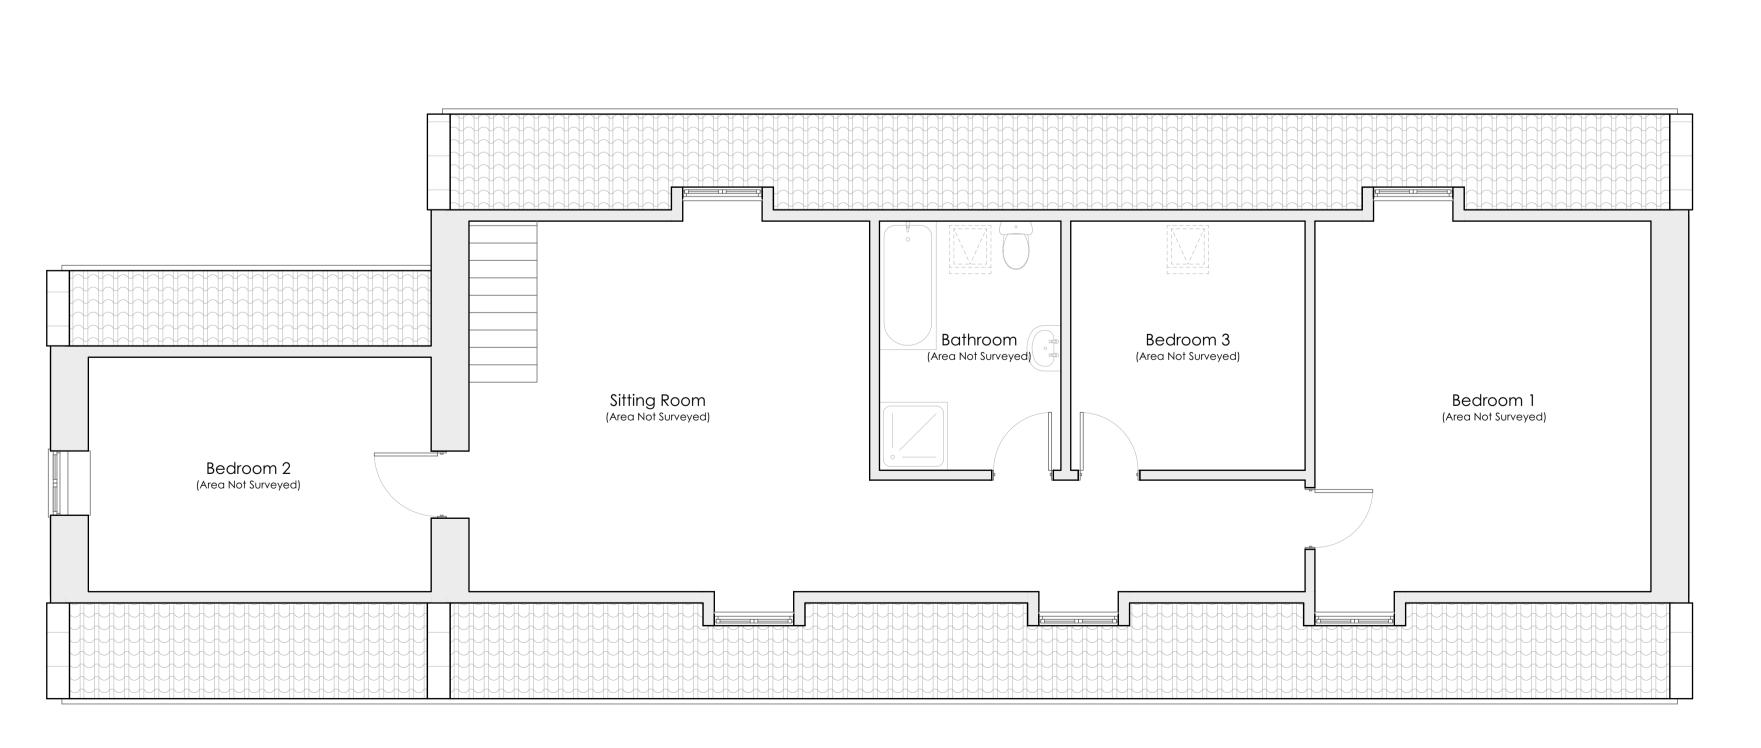

## Proposed Ground Floor Plan.

Scale 1:50

Proposed East Elevation.

Proposed North Elevation.

Proposed Roof Plan. Scale 1:100

GENERAL PERSPECTIVE VIEW FOR ILLUSTRATION PURPOSES ONLY.

ADS LTD has not carried out a full measured survey of this building. This survey drawing is based on the existing drawings provided by the Client. ADS LTD cannot be held responsible for the full accuracy of these survey plans. Should these drawings be used to form the basis of specific detailed construction drawings or details; it is advised that detailed site check dimensions are taken in the subject areas prior to the commencement or fabrication of any components.