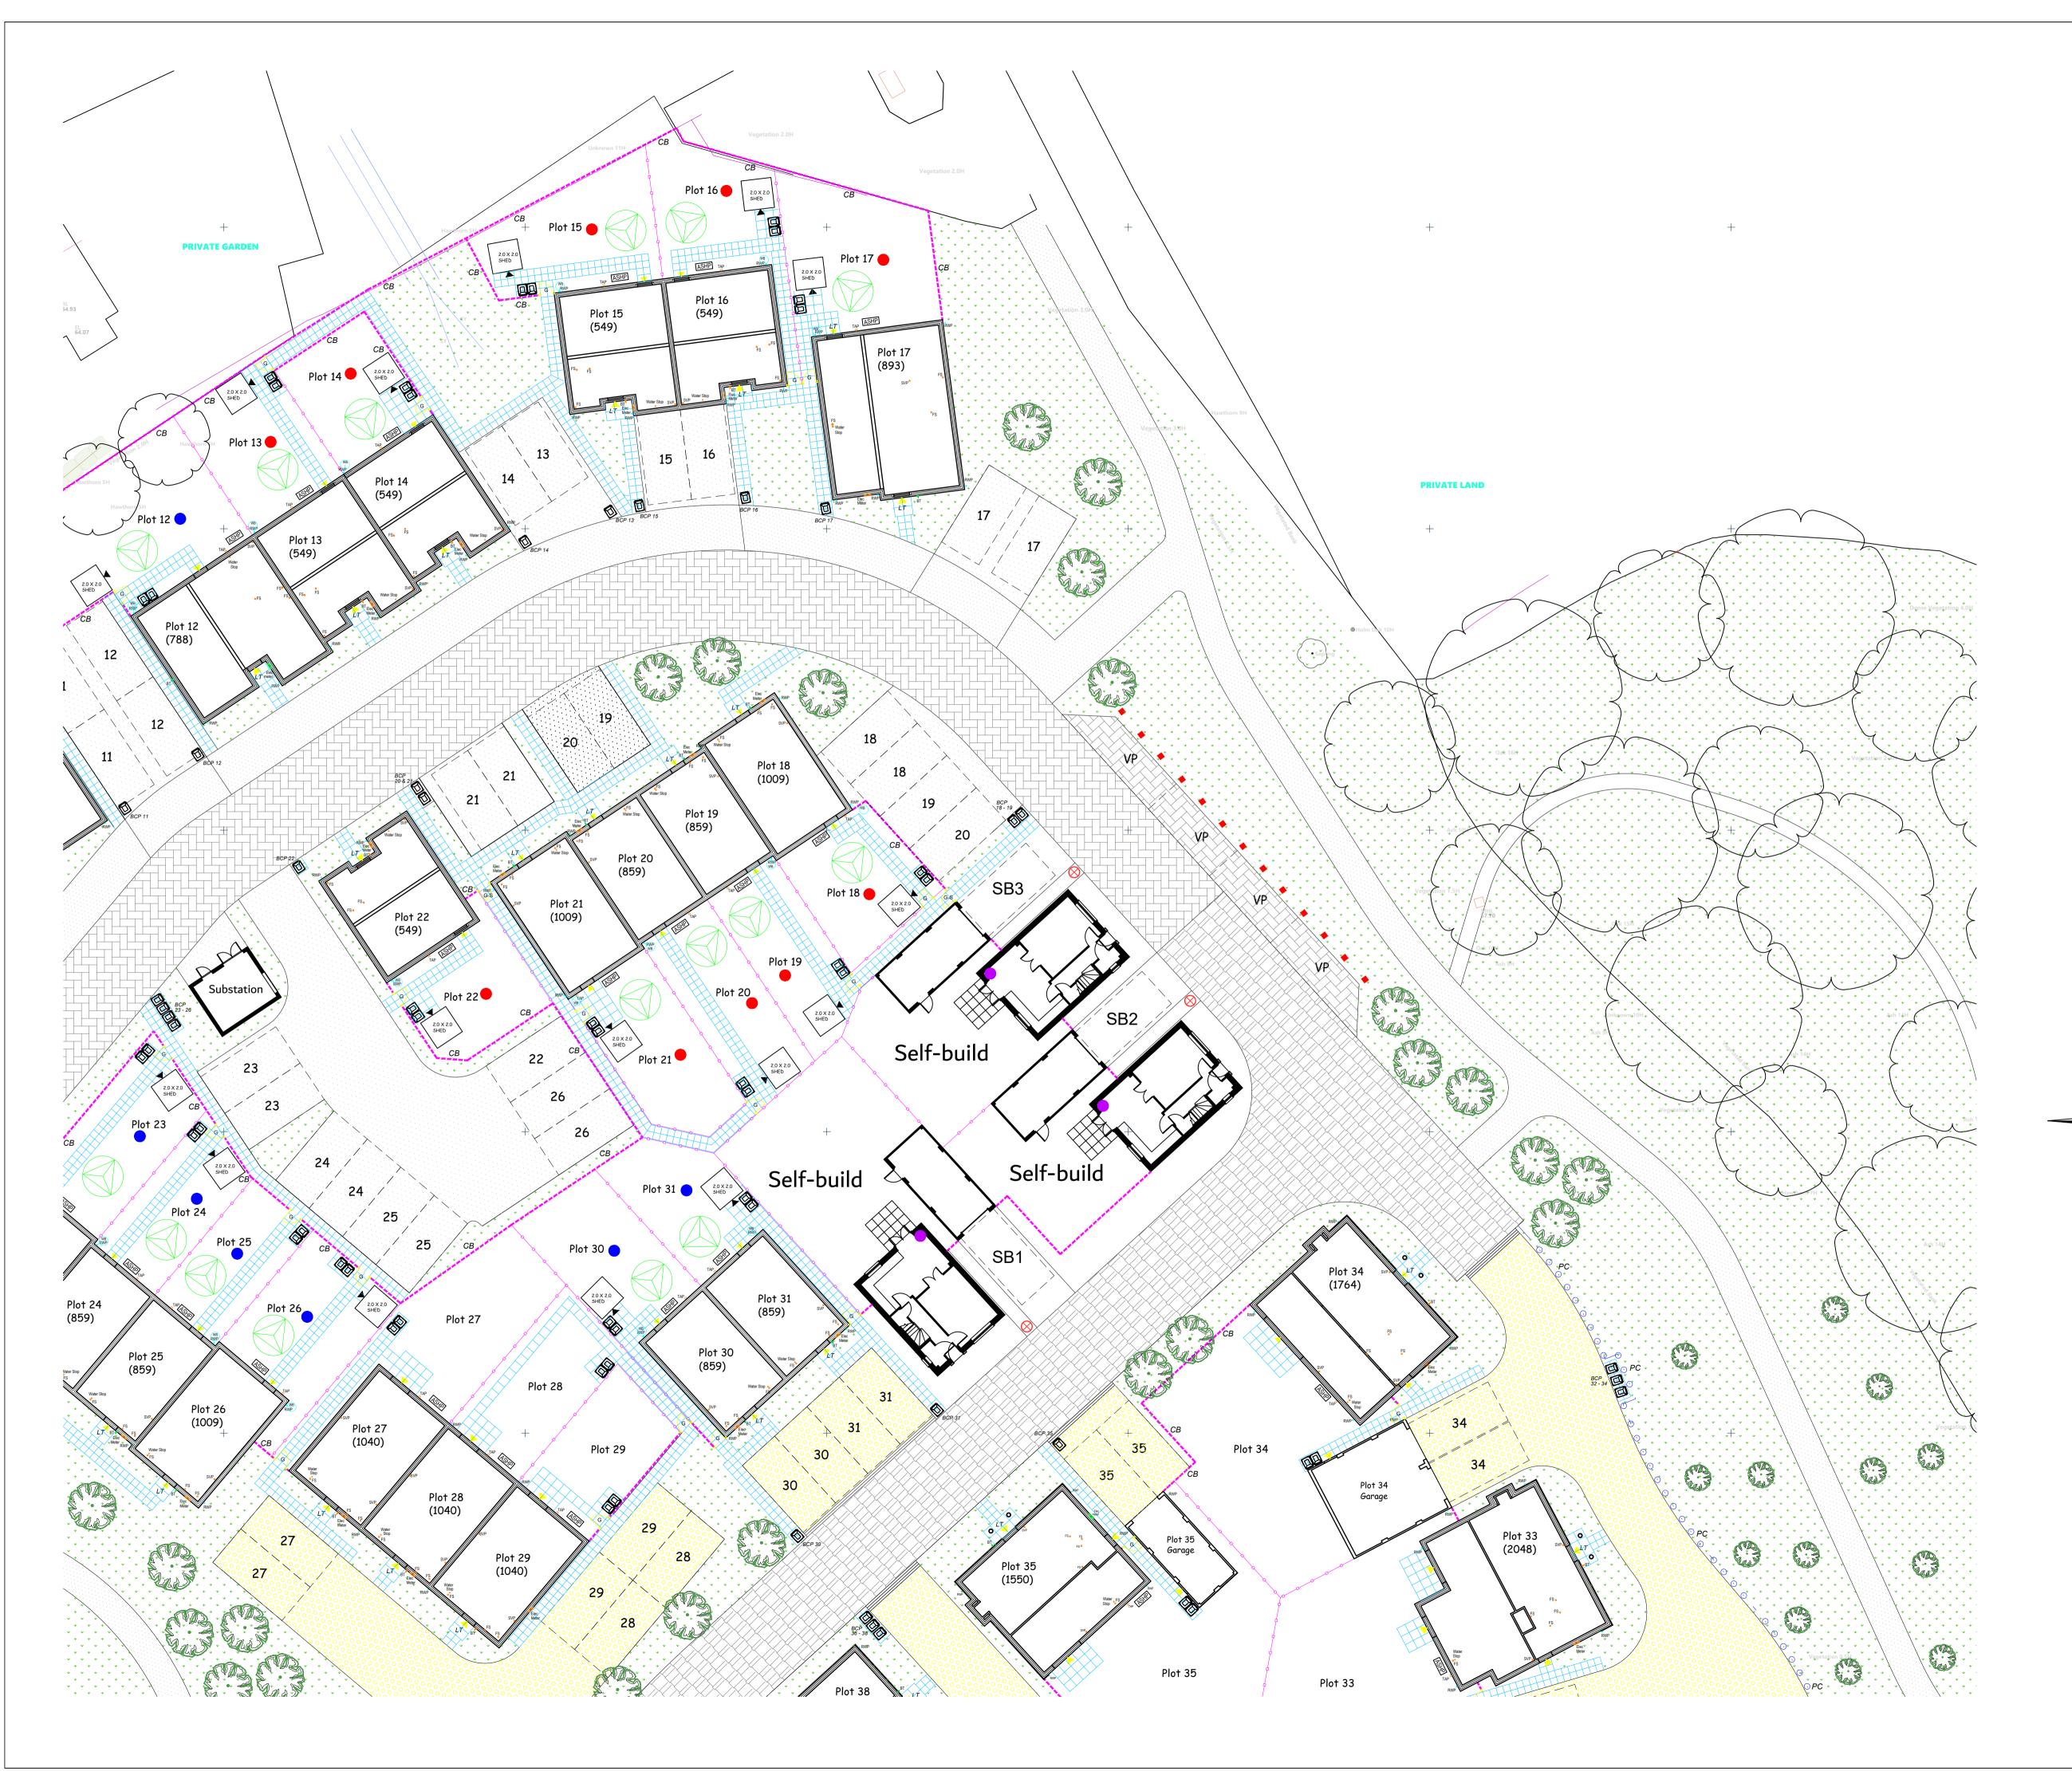

600mm Wide path in Riven paving

900mm Wide path Riven paving

1800mm × 1350mm level platform to mobility access in Riven paving

DRAINAGE KEY

Floor Socket

Stub Stack

Amendment

PROPOSED HOUSING AT DUCK STREET, LITTLE EASTON, ESSEX.

SITE LAYOUT EXTERNAL WORKS -Sheet 1 of 3

| Dwelling Area                                                                             |            | Date        |
|-------------------------------------------------------------------------------------------|------------|-------------|
|                                                                                           |            | JULY 2023   |
| Scales                                                                                    |            | Contract No |
| 1:200                                                                                     |            | LIT1        |
| File Location                                                                             |            | Dwg. No.    |
| CAD/Drawings/Sites/Little Easton /Consultants/<br>Architects & House Types/External Works |            | 604         |
| Drawn By                                                                                  | Checked By | Revision    |
| S.H-R.                                                                                    | -          | *           |
|                                                                                           |            |             |

DENBURY HOMES LTD WESTLEY,
BURY ST EDMUNDS, SUFFOLK. IP33 3WD TEL: 01284 653030 DENBURY HOMES