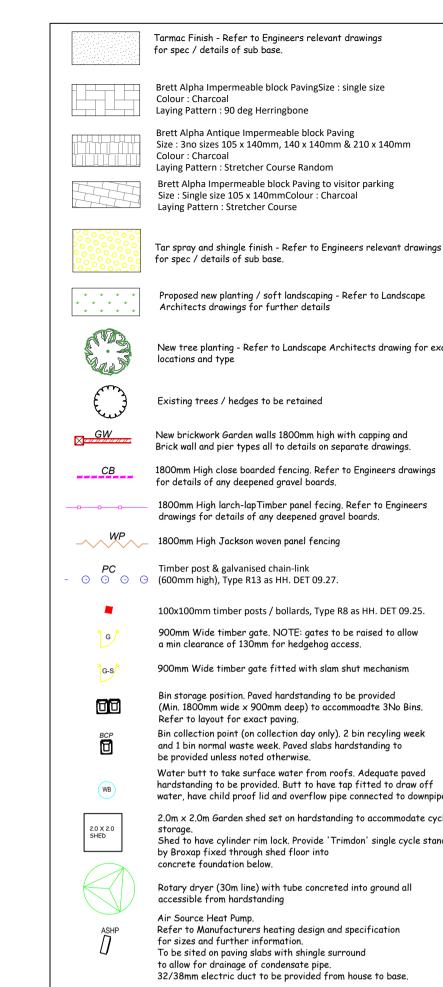

Brett Alpha Impermeable block PavingSize : single size Colour : Charcoal Laying Pattern: 90 deg Herringbone

Brett Alpha Antique Impermeable block Paving Size : 3no sizes 105 x 140mm, 140 x 140mm & 210 x 140mm Colour : Charcoal Laying Pattern : Stretcher Course Random Brett Alpha Impermeable block Paving to visitor parking Size: Single size 105 x 140mmColour: Charcoal Laying Pattern: Stretcher Course

Tar spray and shingle finish - Refer to Engineers relevant drawings for spec / details of sub base.

Proposed new planting / soft landscaping - Refer to Landscape Architects drawings for further details

New tree planting - Refer to Landscape Architects drawing for exact locations and type

Existing trees / hedges to be retained

New brickwork Garden walls 1800mm high with capping and Brick wall and pier types all to details on separate drawings.

for details of any deepened gravel boards. 1800mm High larch-lapTimber panel fecing. Refer to Engineers drawings for details of any deepened gravel boards.

WP 1800mm High Jackson woven panel fencing

PC Timber post & galvanised chain-link

○ ○ ○ ○ (600mm high), Type R13 as HH. DET 09.27.

100x100mm timber posts / bollards, Type R8 as HH. DET 09.25.

900mm Wide timber gate. NOTE: gates to be raised to allow a min clearance of 130mm for hedgehog access.

900mm Wide timber gate fitted with slam shut mechanism Bin storage position. Paved hardstanding to be provided (Min. 1800mm wide x 900mm deep) to accommoadte 3No Bins. Refer to layout for exact paving.

Bin collection point (on collection day only). 2 bin recyling week and 1 bin normal waste week. Paved slabs hardstanding to be provided unless noted otherwise. Water butt to take surface water from roofs. Adequate paved hardstanding to be provided. Butt to have tap fitted to draw off water, have child proof lid and overflow pipe connected to downpipe.

 $2.0 \,\mathrm{m} \times 2.0 \,\mathrm{m}$  Garden shed set on hardstanding to accommodate cycle storage.

Shed to have cylinder rim lock. Provide 'Trimdon' single cycle stand by Broxap fixed through shed floor into concrete foundation below.

Rotary dryer (30m line) with tube concreted into ground all accessible from hardstanding

Air Source Heat Pump. Refer to Manufacturers heating design and specification for sizes and further information. To be sited on paving slabs with shingle surround to allow for drainage of condensate pipe. 32/38mm electric duct to be provided from house to base. Level threshold to front and rear entrance with access all in accordance with Part M.