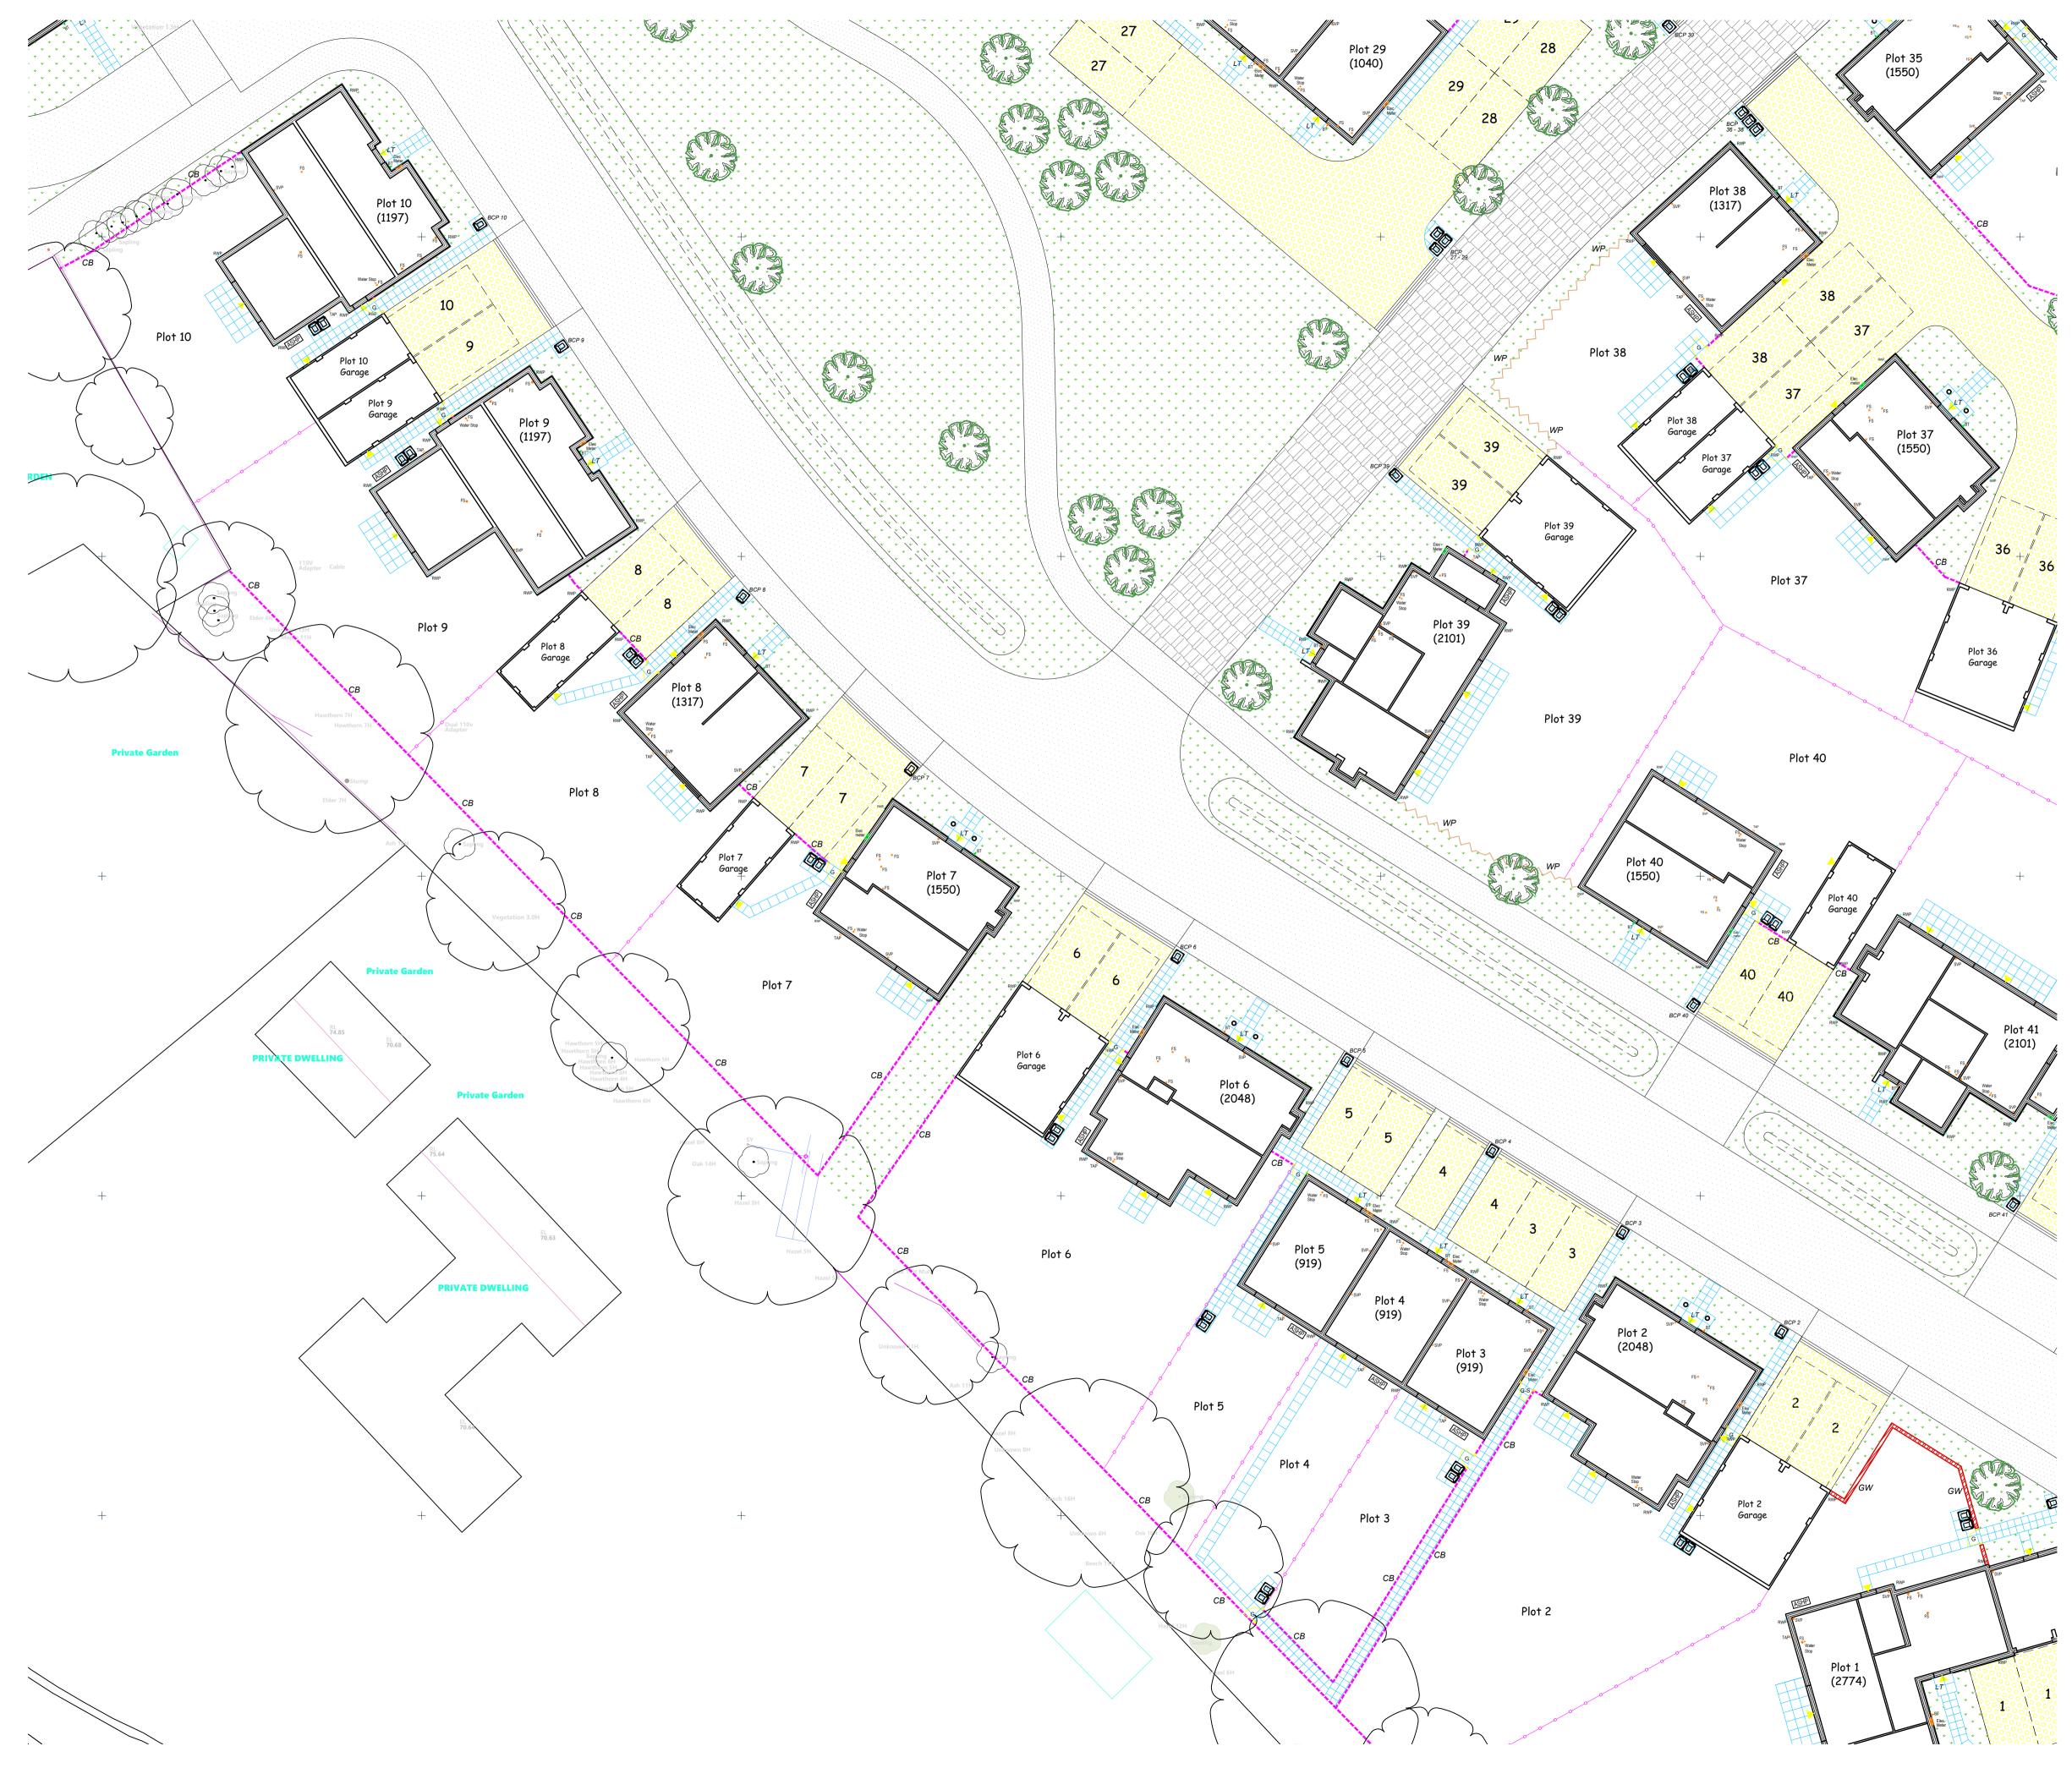

PROPOSED HOUSING AT DUCK STREET, LITTLE EASTON, ESSEX.

SITE LAYOUT EXTERNAL WORKS -Sheet 1 of 3

| Dwelling Area                                                                             |            |      | Date                                                                       |
|-------------------------------------------------------------------------------------------|------------|------|----------------------------------------------------------------------------|
|                                                                                           |            |      | JULY 2023                                                                  |
| Scales                                                                                    |            |      | Contract No                                                                |
| 1:200                                                                                     |            |      | LIT1                                                                       |
|                                                                                           |            |      |                                                                            |
| File Location                                                                             |            |      | Dwg. No.                                                                   |
| CAD/Drawings/Sites/Little Easton /Consultants/<br>Architects & House Types/External Works |            |      | 602                                                                        |
| Drawn By                                                                                  | Checked By |      | Revision                                                                   |
| S.H-R.                                                                                    | -          |      | *                                                                          |
| DENBU<br>Homes                                                                            | RY         | BURY | RY HOMES LTD<br>WESTLEY,<br>7 ST EDMUNDS,<br>OLK. IP33 3WD<br>01284 653030 |