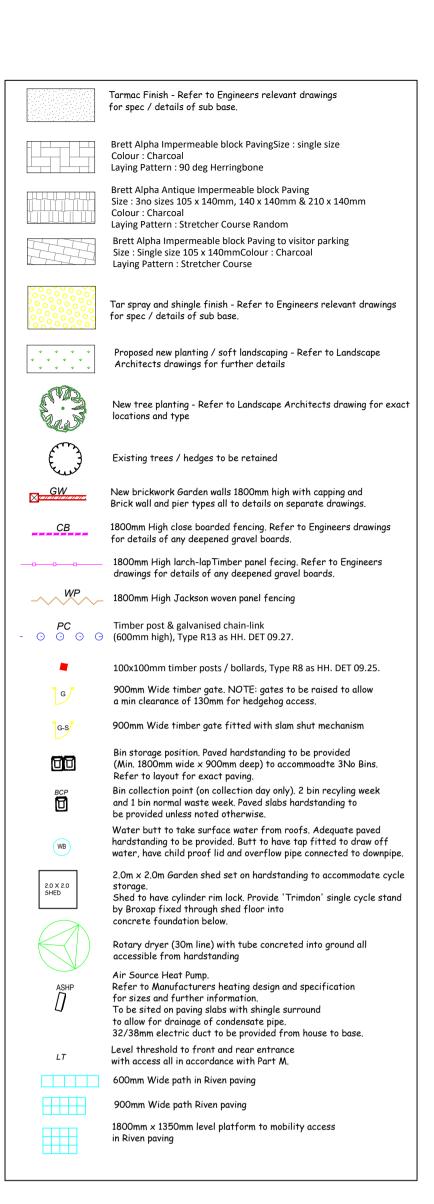

DRAINAGE KEY

RWP 🕁 SVP 🕂 FS 🕁 ss

| Rainwater Downpi |
|------------------|
| Soil & Vent Pipe |
| Floor Socket     |
| Stub Stack       |

| Rev      |           |  |
|----------|-----------|--|
| Revision | Amendment |  |
|          | Amonamont |  |
| Project  |           |  |