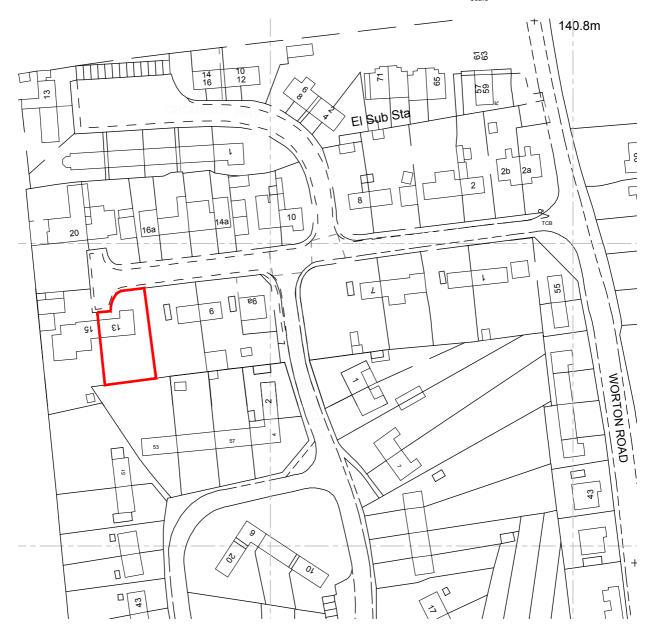

| GARAGE                                            |          | GUY ROB     | ERTS R.I.B.A.                                                                             |
|---------------------------------------------------|----------|-------------|-------------------------------------------------------------------------------------------|
| 13 Hillside Road<br>Middle Barton<br>OXON OX7 7EY |          |             | OSSING COTTAGES IETHERCOTE ROAD TACKLEY OXON. OX5 3AT T: 07971 970 311 E: info@guyr.co.uk |
|                                                   | scale    | date        | drawn by                                                                                  |
|                                                   | 1:1250@/ | A4 16.01.24 | GR                                                                                        |
| LOCATION PLAN                                     | project  | dwg. no.    | rev.                                                                                      |
|                                                   | 2406     | PA 101      |                                                                                           |