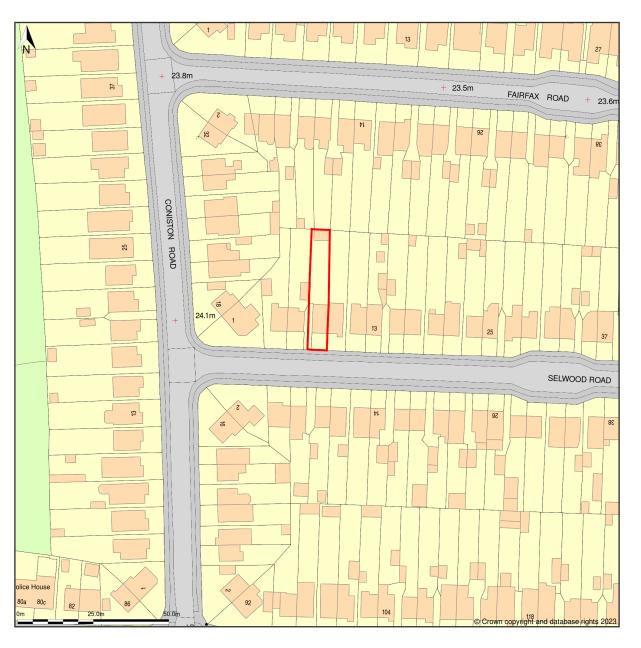

## 7, Selwood Road, Old Woking, Woking, Surrey, GU22 9HS

Location Plan shows area bounded by: 501525.0, 157271.87 501725.0, 157471.87 (at a scale of 1:1250), OSGridRef: TQ 1625737. The representation of a road, track or path is no evidence of a right of way. The representation of features as lines is no evidence of a property boundary.

Produced on 21st Mar 2023 from the Ordnance Survey National Geographic Database and incorporating surveyed revision available at this date. Reproduction in whole or part is prohibited without the prior permission of Ordnance Survey. © Crown copyright 2023. Supplied by www.buyaplan.co.uk a licensed Ordnance Survey partner (100053143). Unique plan reference: #00807163-7DA11E.