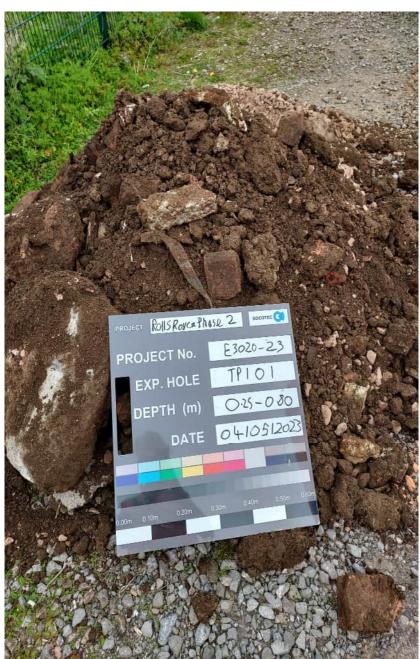

TP101 0.00m to 0.80m Side wall

TP101 0.00m to 0.80m

TP101 0.00m to 1.05m

TP101 Spoil 0.00m to 0.25m

TP101 Spoil 0.25m to 0.80m

TP103A 0.00m to 1.00m

TP103A 0.00m to 3.20m End Wall

TP103A 0.00m to 3.20m Plan View