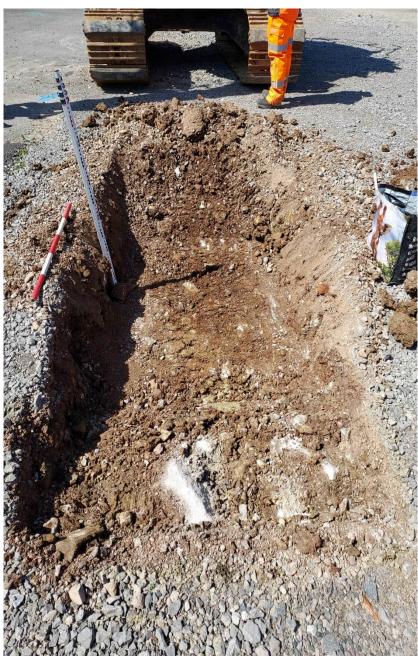

Notes:

Project No. Carried out for **Buckingham Group Contracting Limited** 

CBR001 Spoil 0.05m to 0.25m

CBR001 Spoil 0.25m to 0.50m

CBR002 0.00m to 0.50m End Wall

CBR002 0.00m to 0.50m Side Wall

CBR002 Spoil 0.05m to 0.15m