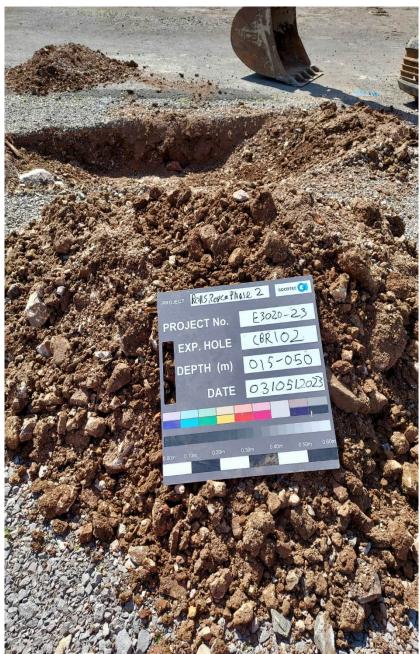

Notes:

Project No. Carried out for **Buckingham Group Contracting Limited** 

CBR001 Spoil 0.05m to 0.25m

CBR001 Spoil 0.25m to 0.50m

CBR002 0.00m to 0.50m End Wall

CBR002 0.00m to 0.50m Side Wall

CBR002 Spoil 0.05m to 0.15m