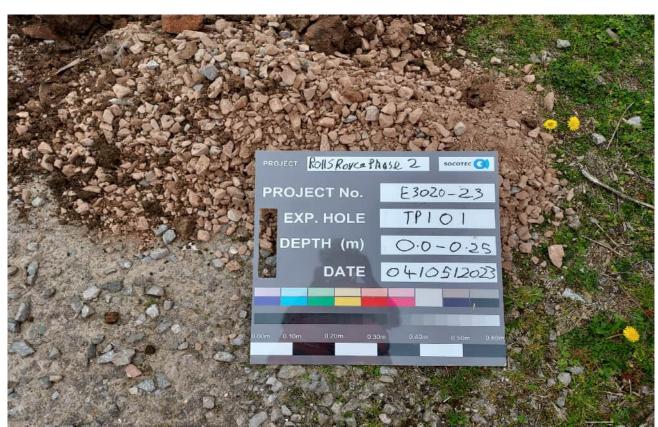

TP101 0.00m to 0.80m Side wall

TP101 0.00m to 0.80m

TP101 0.00m to 1.05m

TP101 Spoil 0.00m to 0.25m

TP101 Spoil 0.25m to 0.80m

TP103A 0.00m to 1.00m

TP103A 0.00m to 3.20m End Wall

TP103A 0.00m to 3.20m Plan View