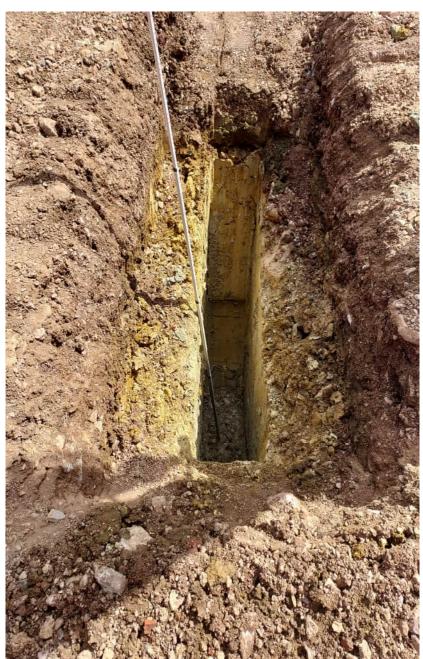

CBR002 Spoil 0.15m to 0.50m

8

CBR003 0.00m to 0.50m End Wall

CBR003 0.00m to 0.50m Side Wall 1

CBR004 0.00m to 0.55m End View

CBR004 0.00m to 0.55m

CBR004 Side Wall 0.00m to 0.55m

CBR004 Spoil 0.12m to 0.55m