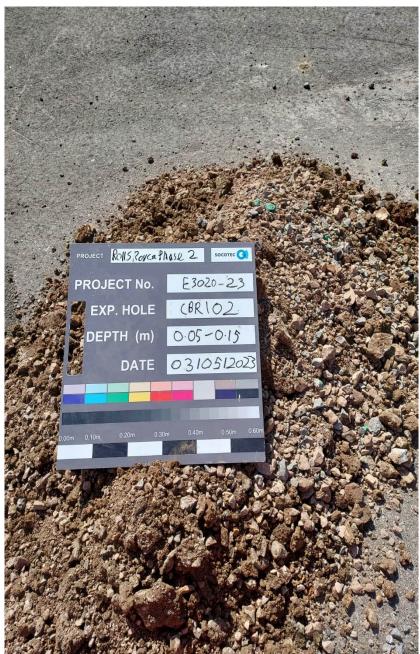

Notes:

Project No. Carried out for **Buckingham Group Contracting Limited** 

CBR001 Spoil 0.05m to 0.25m

CBR001 Spoil 0.25m to 0.50m

CBR002 0.00m to 0.50m End Wall

CBR002 0.00m to 0.50m Side Wall

CBR002 Spoil 0.05m to 0.15m