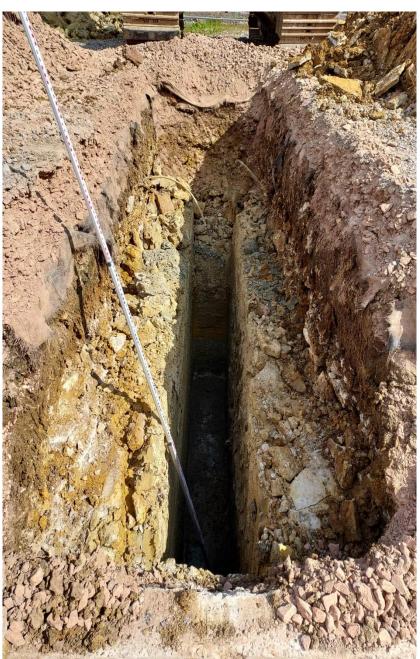

TP104 Spoil 0.00m to 0.15m

TP104 Spoil 0.15m to 0.35m

TP104 Spoil 0.35m to 0.45m

TP105 0.00m to 0.50m End Wall

TP105 0.00m to 0.50m Side Wall

TP105 0.00m to 1.25m

TP105 Spoil 0.00m to 0.15m

TP105 Spoil 0.15m to 0.30m