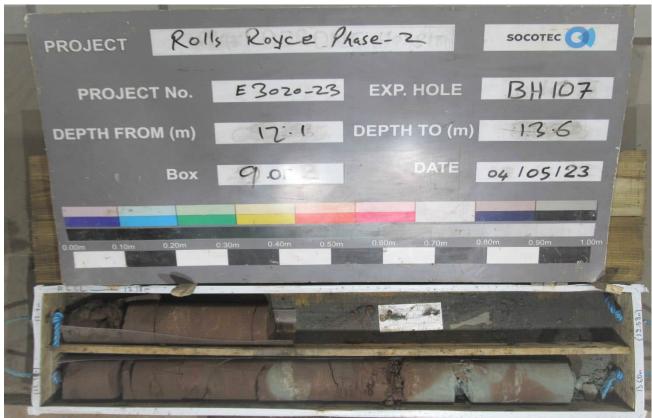

#### **Dynamic Sample and Core Photographs**

BH107 10.60m to 12.10m

BH107 12.10m to 13.60m

Project PROPOSED MANUFACTURING FACILITY AND INCOMING POWER SUPPLY

Project No. E3020-23
Carried out for Buckingham Group Contracting Limited

#### **Dynamic Sample and Core Photographs**

BH107 13.60m to 15.00m

CBR001 0.00m to 0.50m End Wall

CBR001 0.00m to 0.50m Side Wall 1

CBR001 0.00m to 0.50m Side Wall 2

PROPOSED MANUFACTURING FACILITY AND INCOMING POWER SUPPLY E3020-23 Project