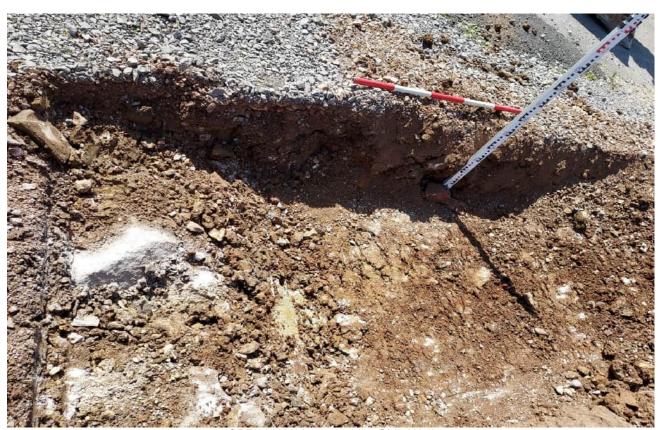

Notes:

Project No. Carried out for **Buckingham Group Contracting Limited** 

CBR001 Spoil 0.05m to 0.25m

CBR001 Spoil 0.25m to 0.50m

CBR002 0.00m to 0.50m End Wall

CBR002 0.00m to 0.50m Side Wall

CBR002 Spoil 0.05m to 0.15m