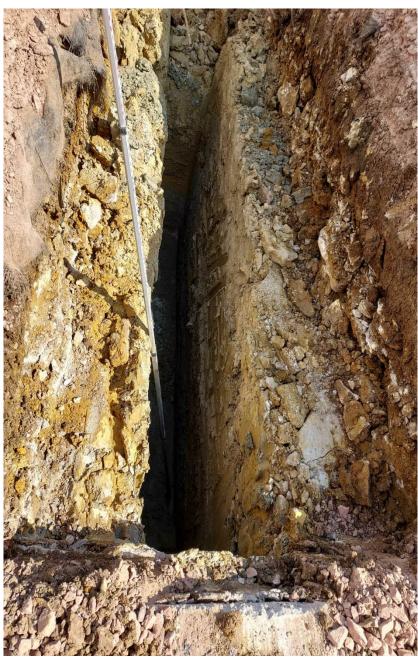

TP105 Spoil 0.30m to 0.47m

PROPOSED MANUFACTURING FACILITY AND INCOMING POWER SUPPLY E3020-23 Project Project No.

Carried out for

**Buckingham Group Contracting Limited** 

TT101 0.00m to 3.30m End Wall

TT101 0.00m to 3.30m Side Wall 1

TT101 0.00m to 3.30m Side Wall 2

TT101 Spoil 0.80m to 1.10m

TT101 Spoil 1.20m to 1.55m