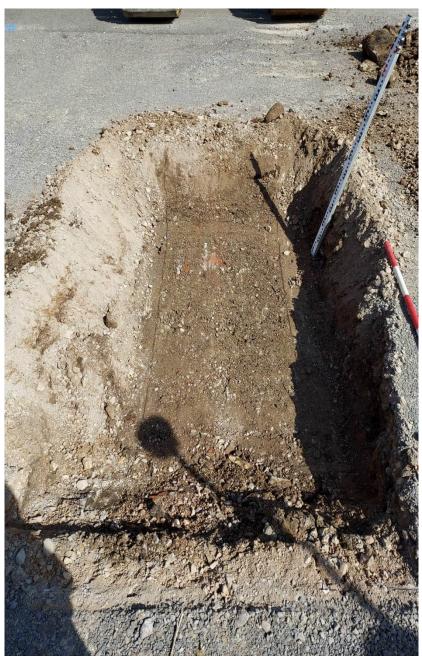

#### **Dynamic Sample and Core Photographs**





BH107 10.60m to 12.10m



BH107 12.10m to 13.60m

Project PROPOSED MANUFACTURING FACILITY AND INCOMING POWER SUPPLY

Project No. E3020-23
Carried out for Buckingham Group Contracting Limited

#### **Dynamic Sample and Core Photographs**





BH107 13.60m to 15.00m





CBR001 0.00m to 0.50m End Wall





CBR001 0.00m to 0.50m Side Wall 1



CBR001 0.00m to 0.50m Side Wall 2

PROPOSED MANUFACTURING FACILITY AND INCOMING POWER SUPPLY E3020-23 Project

Notes:

Project No. Carried out for **Buckingham Group Contracting Limited** 





CBR001 Spoil 0.05m to 0.25m





CBR001 Spoil 0.25m to 0.50m





CBR002 0.00m to 0.50m End Wall





CBR002 0.00m to 0.50m Side Wall





CBR002 Spoil 0.05m to 0.15m





CBR002 Spoil 0.15m to 0.50m

8





CBR003 0.00m to 0.50m End Wall





CBR003 0.00m to 0.50m Side Wall 1









CBR004 0.00m to 0.55m End View





CBR004 0.00m to 0.55m





CBR004 Side Wall 0.00m to 0.55m





CBR004 Spoil 0.12m to 0.55m





TP101 0.00m to 0.80m Side wall





TP101 0.00m to 0.80m





TP101 0.00m to 1.05m





TP101 Spoil 0.00m to 0.