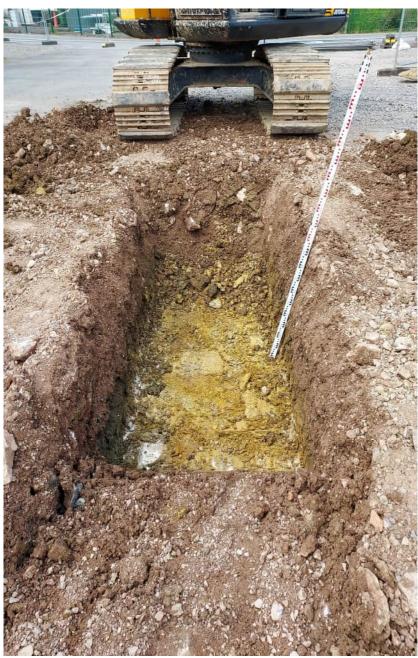

CBR002 Spoil 0.15m to 0.50m

8

CBR003 0.00m to 0.50m End Wall

CBR003 0.00m to 0.50m Side Wall 1

CBR004 0.00m to 0.55m End View

CBR004 0.00m to 0.55m

CBR004 Side Wall 0.00m to 0.55m

CBR004 Spoil 0.12m to 0.55m