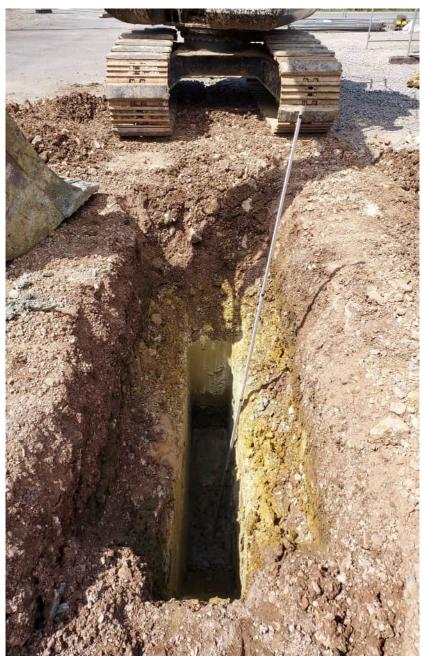

CBR002 Spoil 0.15m to 0.50m

8

CBR003 0.00m to 0.50m End Wall

CBR003 0.00m to 0.50m Side Wall 1

CBR004 0.00m to 0.55m End View

CBR004 0.00m to 0.55m

CBR004 Side Wall 0.00m to 0.55m

CBR004 Spoil 0.12m to 0.55m