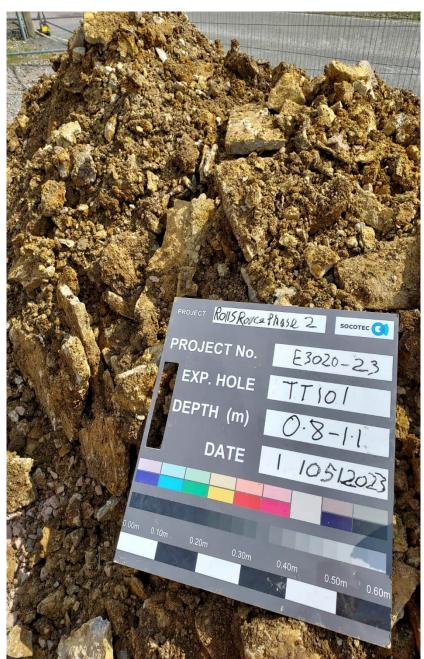

TT101 0.00m to 3.30m Side Wall 2

TT101 Spoil 0.80m to 1.10m

TT101 Spoil 1.20m to 1.55m