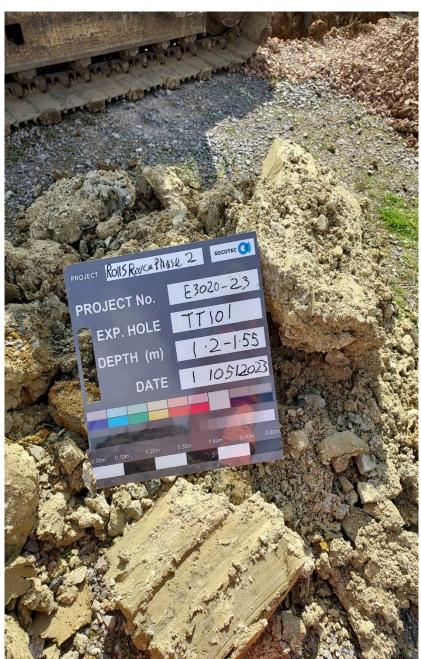

TT101 0.00m to 3.30m Side Wall 2

TT101 Spoil 0.80m to 1.10m

TT101 Spoil 1.20m to 1.55m