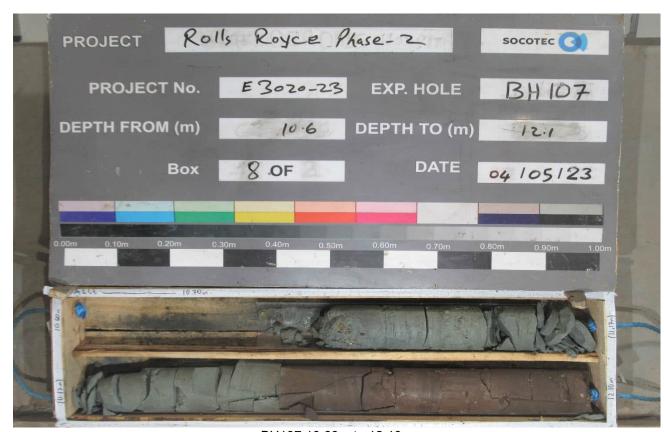

#### **Dynamic Sample and Core Photographs**

BH107 10.60m to 12.10m

BH107 12.10m to 13.60m

Project PROPOSED MANUFACTURING FACILITY AND INCOMING POWER SUPPLY

Project No. E3020-23
Carried out for Buckingham Group Contracting Limited