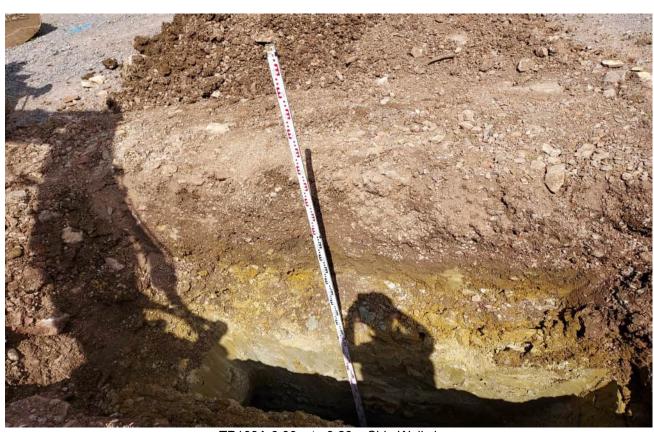

TP105 Spoil 0.30m to 0.47m

PROPOSED MANUFACTURING FACILITY AND INCOMING POWER SUPPLY E3020-23 Project Project No.

Carried out for

**Buckingham Group Contracting Limited** 

TT101 0.00m to 3.30m End Wall

TT101 0.00m to 3.30m Side Wall 1

TT101 0.00m to 3.30m Side Wall 2

TT101 Spoil 0.80m to 1.10m

TT101 Spoil 1.20m to 1.55m