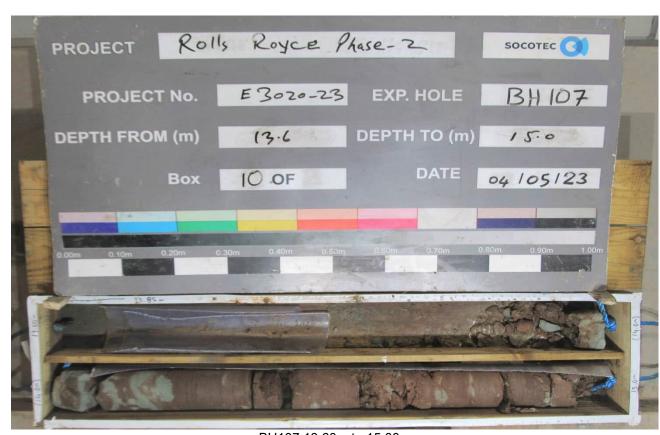

#### **Dynamic Sample and Core Photographs**

BH107 13.60m to 15.00m

CBR001 0.00m to 0.50m End Wall

CBR001 0.00m to 0.50m Side Wall 1

CBR001 0.00m to 0.50m Side Wall 2

PROPOSED MANUFACTURING FACILITY AND INCOMING POWER SUPPLY E3020-23 Project