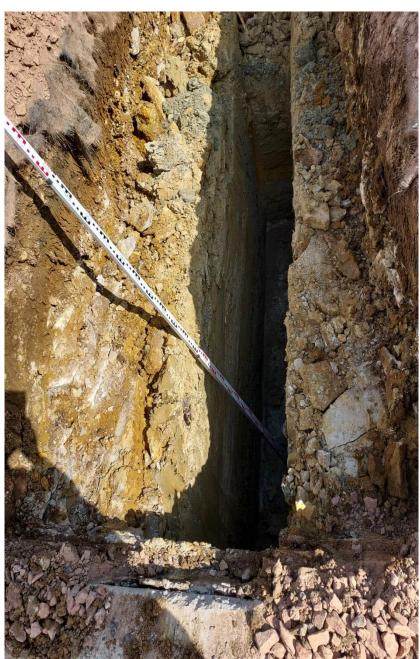

TP105 Spoil 0.30m to 0.47m

PROPOSED MANUFACTURING FACILITY AND INCOMING POWER SUPPLY E3020-23 Project Project No.

Carried out for

**Buckingham Group Contracting Limited** 

TT101 0.00m to 3.30m End Wall

TT101 0.00m to 3.30m Side Wall 1

TT101 0.00m to 3.30m Side Wall 2

TT101 Spoil 0.80m to 1.10m

TT101 Spoil 1.20m to 1.55m