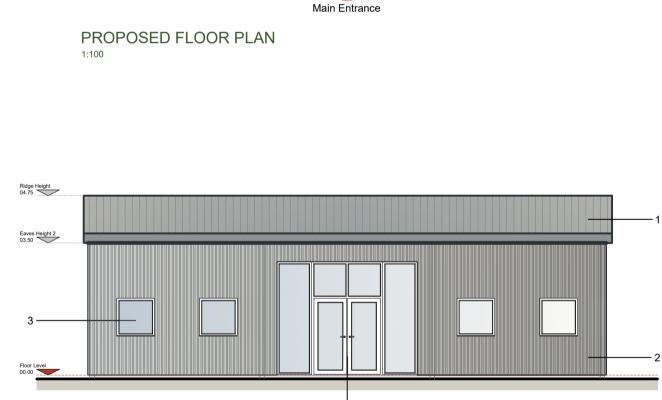

## **Proposed -** Plans & Elevations

Hilton Lakes, Yarm

Corrugated metal sheets (Merlin Grey) with matching fascia

Powder coated aluminum bi-fold windows & doors (Black Grey)

Date Rev

Details

Drwn/Chkd

Vertical larch timber cladding, mixed width boards

Material Key

2 - Timber Cladding

4 - Entrance Door/

Side Doors

1 - Roof

3 - Windows

5 - Bi-folds

6 - Canopy