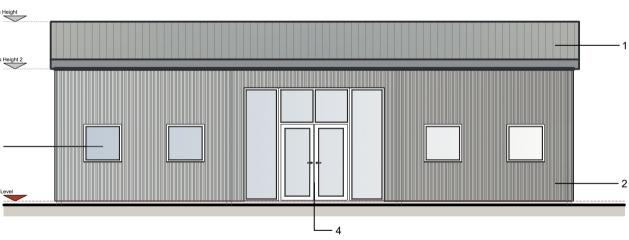

## **Proposed -** Plans & Elevations

Hilton Lakes, Yarm

Corrugated metal sheets (Merlin Grey) with matching fascia

Powder coated aluminum bi-fold windows & doors (Black Grey)

Date Rev

Details

Drwn/Chkd

Vertical larch timber cladding, mixed width boards

Material Key

2 - Timber Cladding

4 - Entrance Door/

Side Doors

1 - Roof

3 - Windows

5 - Bi-folds

6 - Canopy