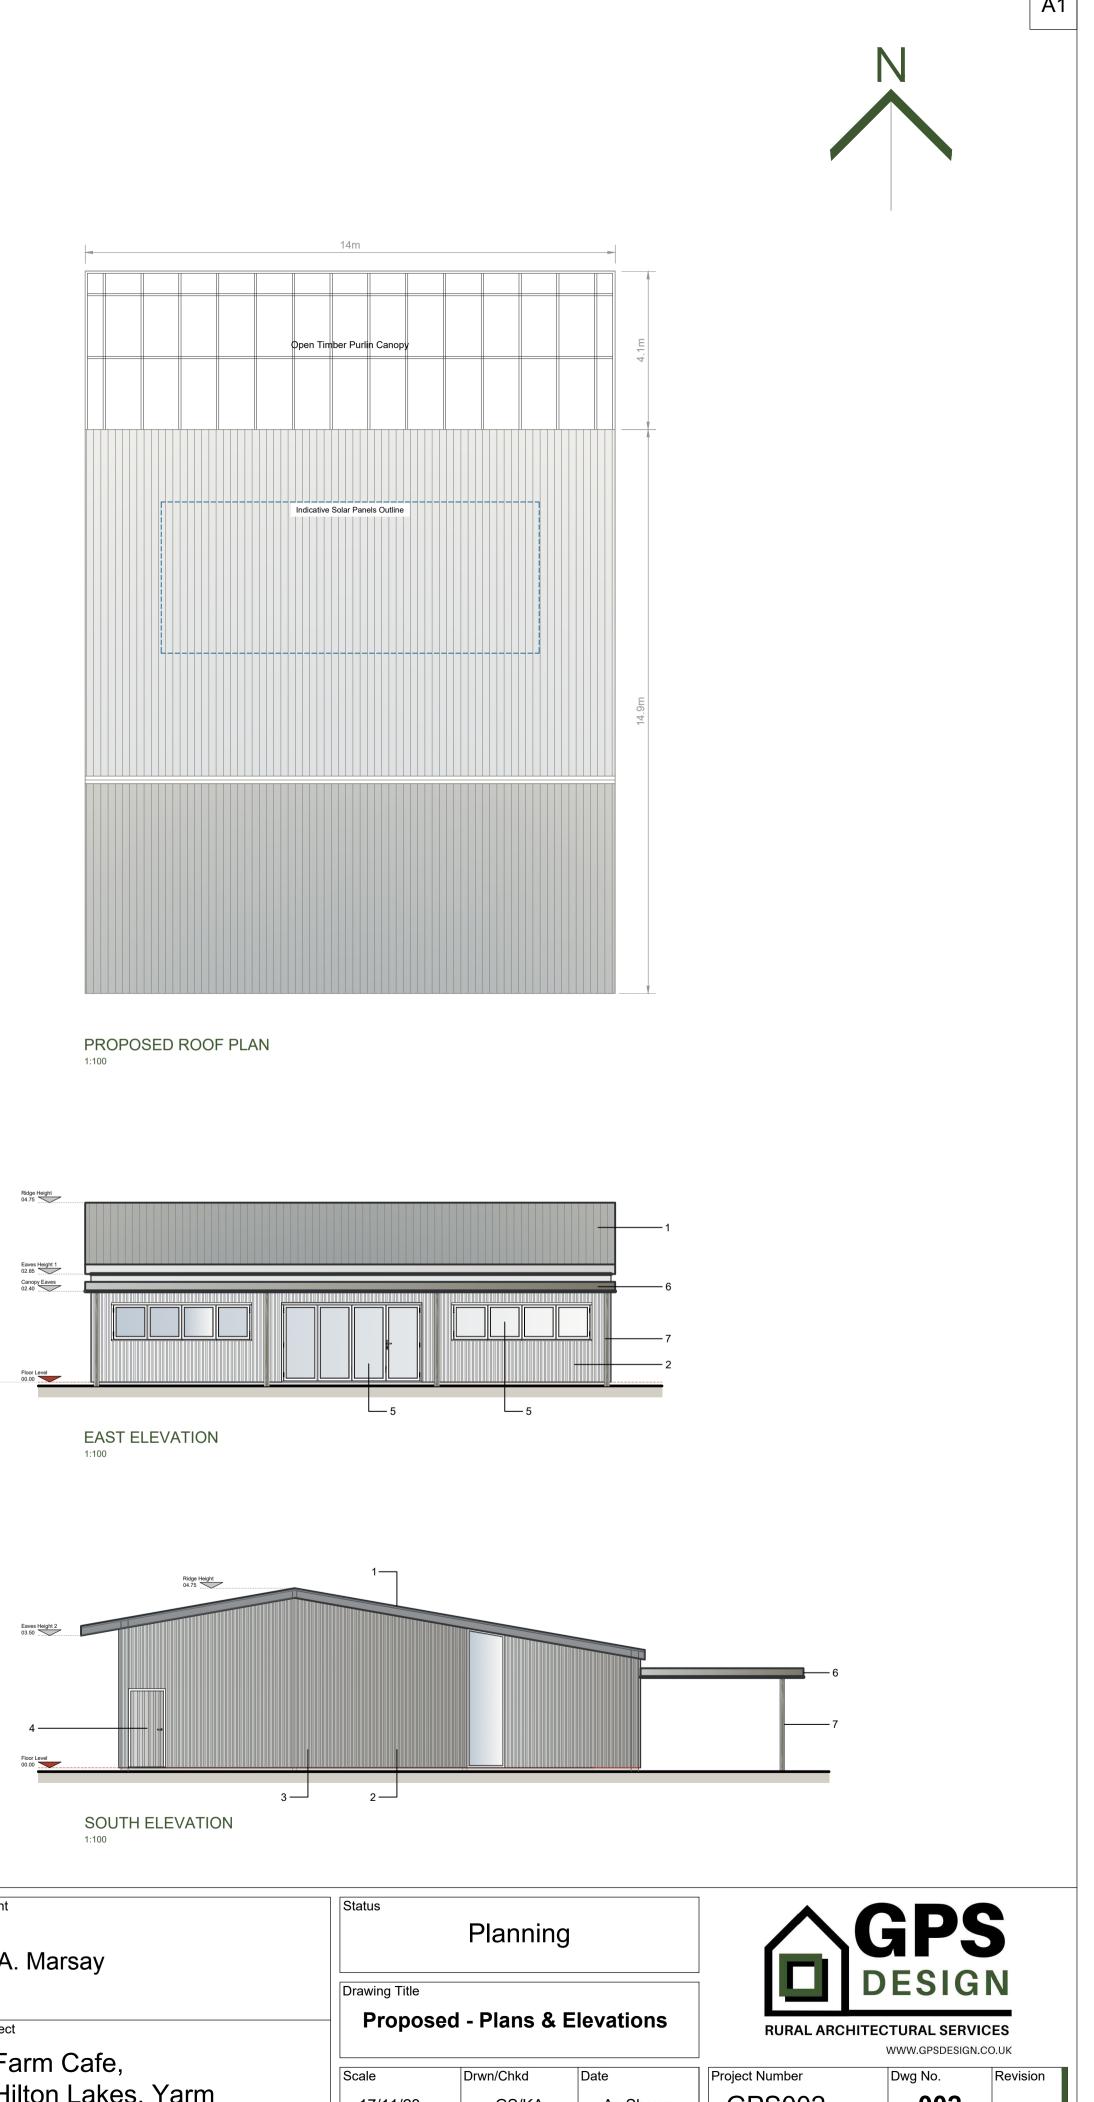

## **Proposed -** Plans & Elevations

Hilton Lakes, Yarm

Corrugated metal sheets (Merlin Grey) with matching fascia

Powder coated aluminum bi-fold windows & doors (Black Grey)

Date Rev

Details

Drwn/Chkd

Vertical larch timber cladding, mixed width boards

Powder coated aluminum full glazed (Black Grey) Timber Doors to match with Larch cladding

Powder coated aluminum (Black Grey)

Timber Columns on aluminum base plates

Open timber purlin construction

PROPOSED SITE PLAN 1:500

Material Key

2 - Timber Cladding

4 - Entrance Door/

Side Doors

1 - Roof

3 - Windows

5 - Bi-folds

6 - Canopy

7 - Columns

Internal Area (tbc)

Fixed Services Areas (tbc)

Internal Partition Walls

Key

. Where proposed layouts are based on third party survey information. The

accuracy is not underwritten by GPS Design

1:100