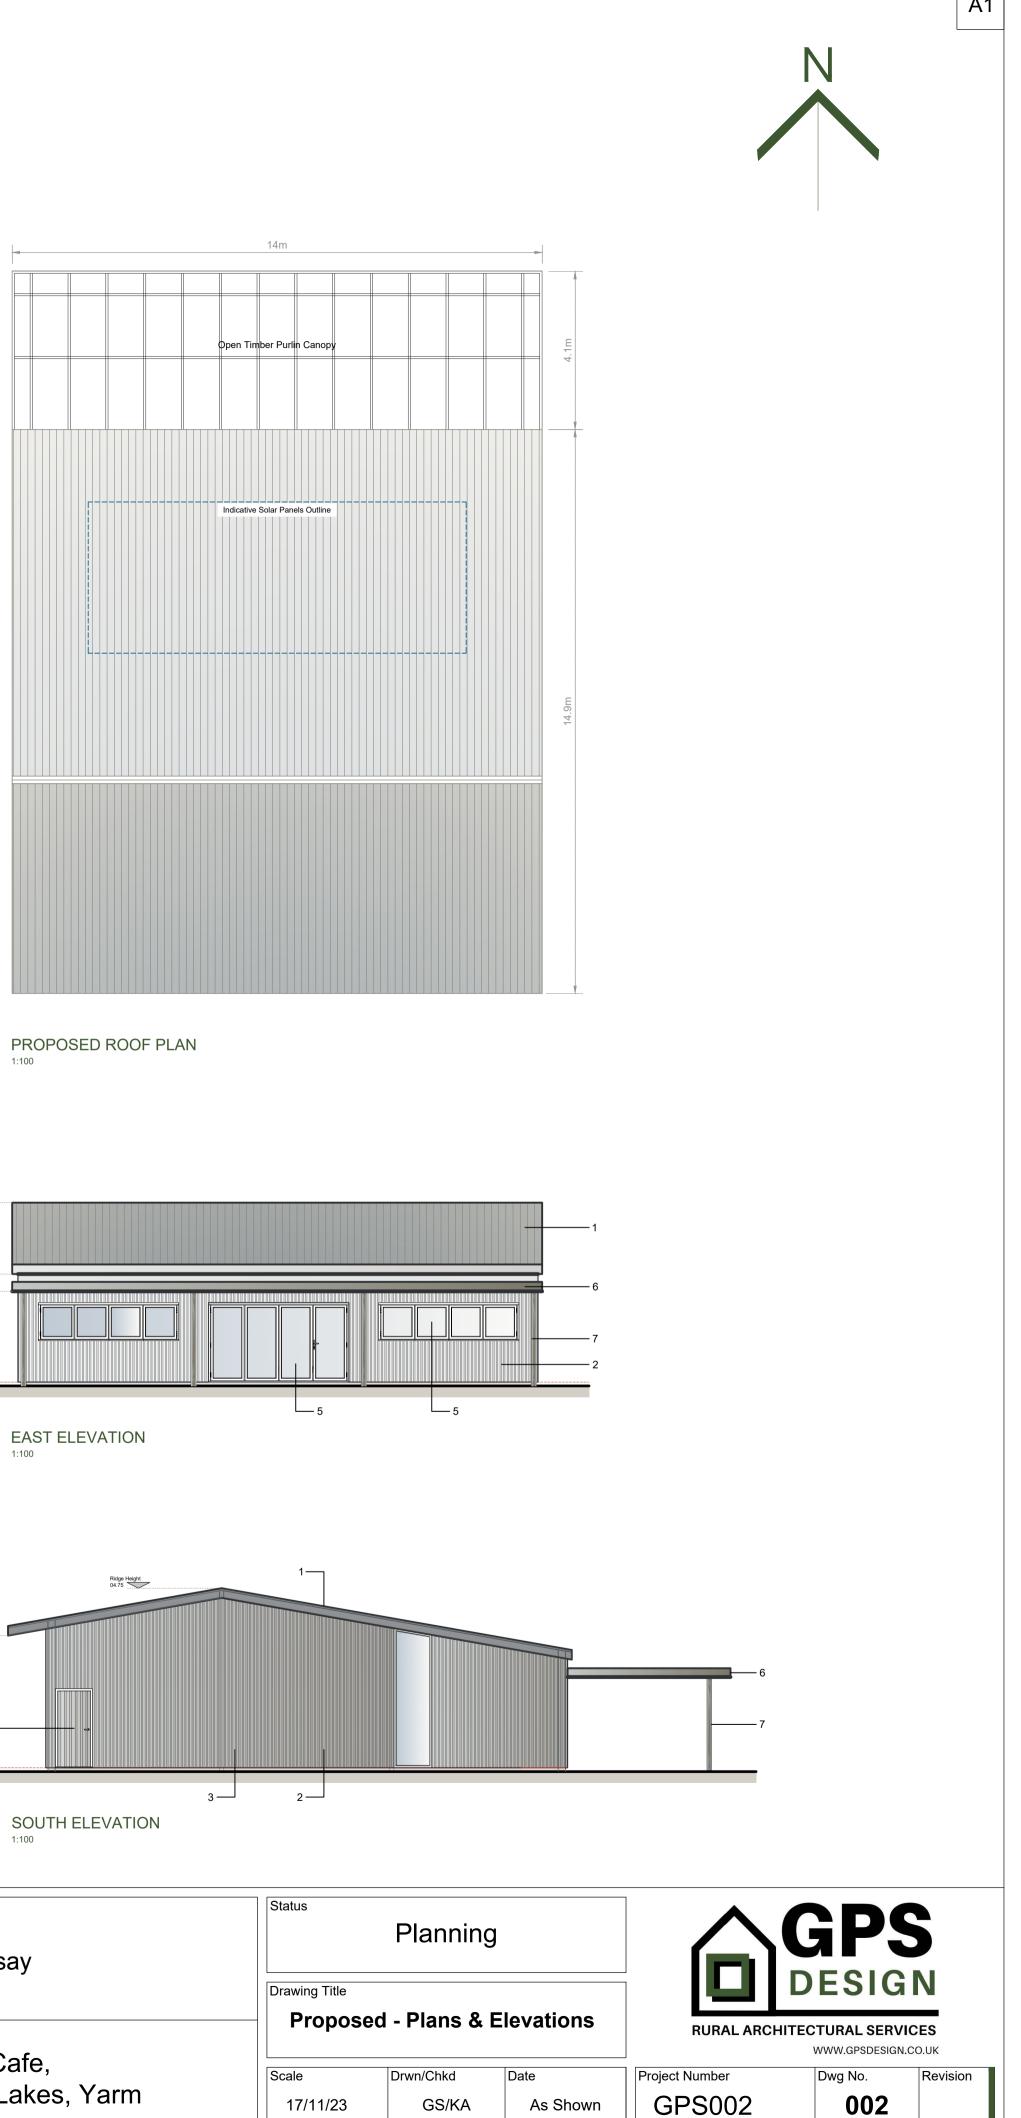

## **Proposed -** Plans & Elevations

Hilton Lakes, Yarm

Corrugated metal sheets (Merlin Grey) with matching fascia

Powder coated aluminum bi-fold windows & doors (Black Grey)

Date Rev

Details

Drwn/Chkd

Vertical larch timber cladding, mixed width boards

Powder coated aluminum full glazed (Black Grey) Timber Doors to match with Larch cladding

Powder coated aluminum (Black Grey)

Timber Columns on aluminum base plates

Open timber purlin construction

PROPOSED SITE PLAN 1:500

Material Key

2 - Timber Cladding

4 - Entrance Door/

Side Doors

1 - Roof

3 - Windows

5 - Bi-folds

6 - Canopy

7 - Columns

Internal Area (tbc)

Fixed Services Areas (tbc)

Internal Partition Walls

Key

. Where proposed layouts are based on third party survey information. The

accuracy is not underwritten by GPS Design

1:100