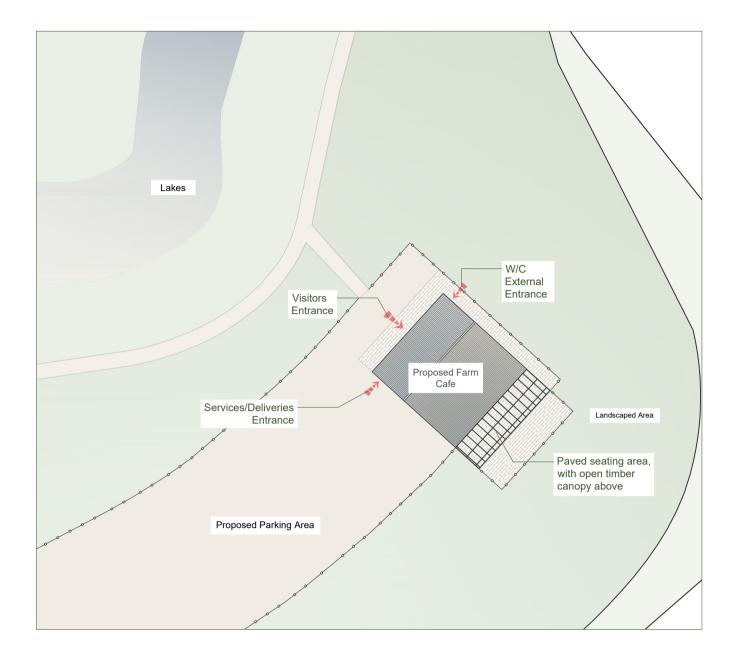

Powder coated aluminum full glazed (Black Grey) Timber Doors to match with Larch cladding

Powder coated aluminum (Black Grey)

Timber Columns on aluminum base plates

Open timber purlin construction

PROPOSED SITE PLAN 1:500