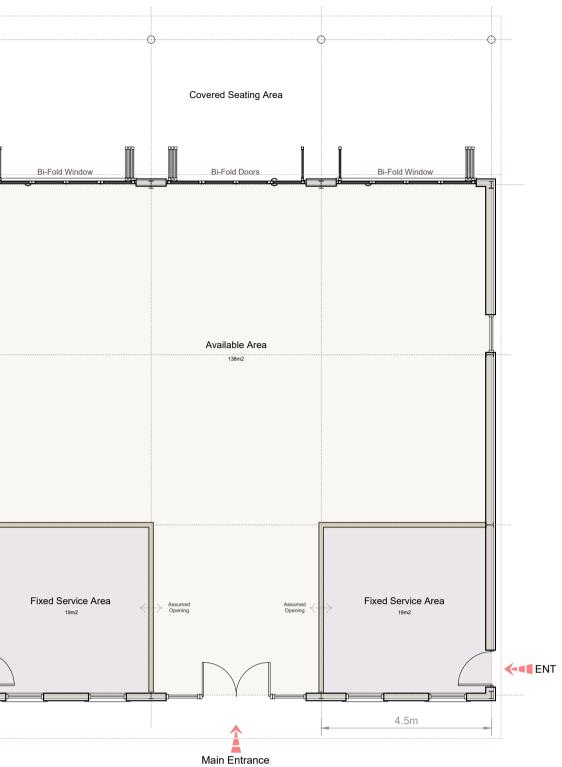

Material Key

2 - Timber Cladding

4 - Entrance Door/

Side Doors

1 - Roof

3 - Windows

5 - Bi-folds

6 - Canopy

7 - Columns

Internal Area (tbc)

Fixed Services Areas (tbc)

Internal Partition Walls

Key

. Where proposed layouts are based on third party survey information. The

accuracy is not underwritten by GPS Design

1:100