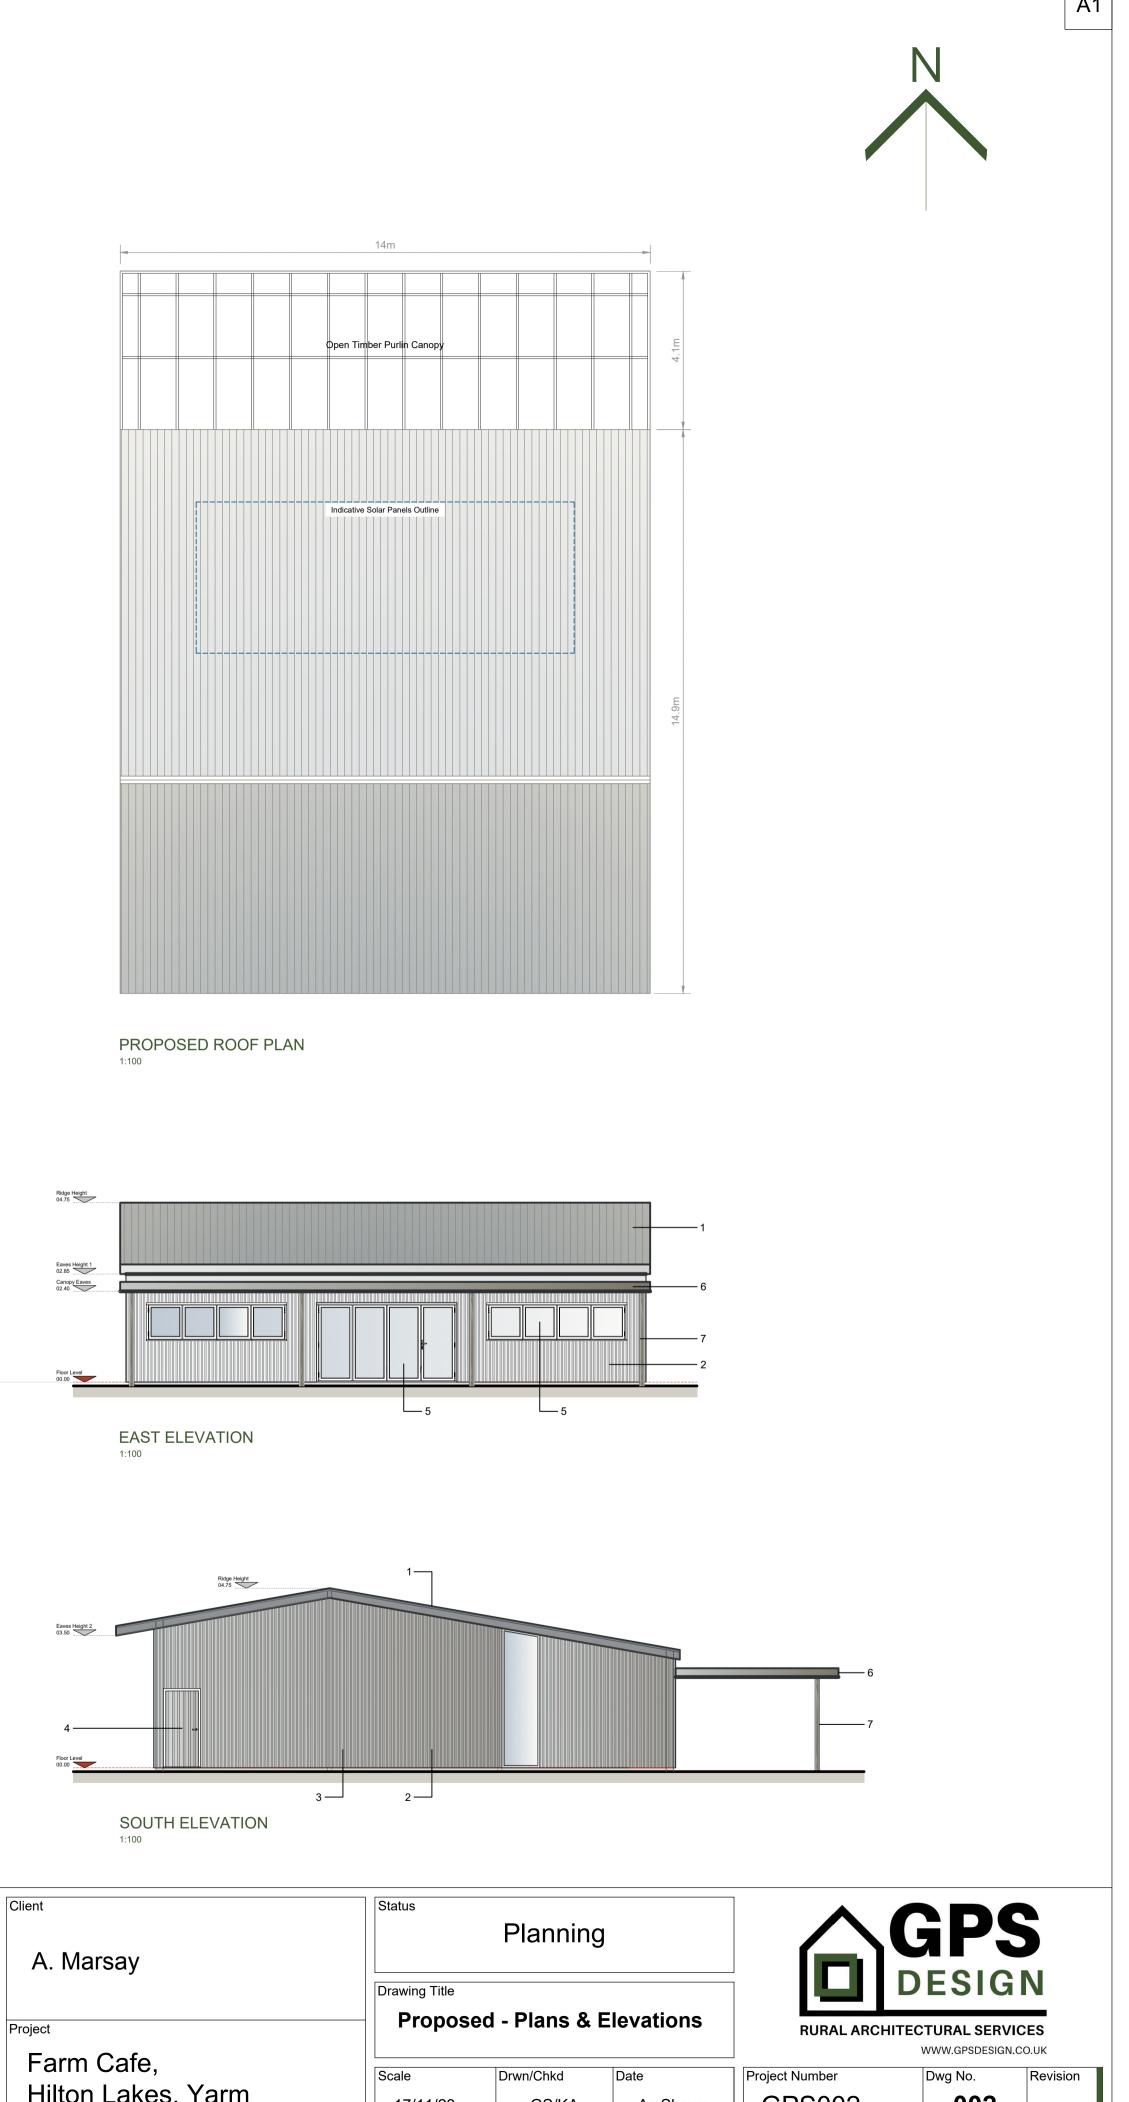

## **Proposed -** Plans & Elevations

Hilton Lakes, Yarm

Corrugated metal sheets (Merlin Grey) with matching fascia

Powder coated aluminum bi-fold windows & doors (Black Grey)

Date Rev

Details

Drwn/Chkd

Vertical larch timber cladding, mixed width boards

Powder coated aluminum full glazed (Black Grey) Timber Doors to match with Larch cladding

Powder coated aluminum (Black Grey)

Timber Columns on aluminum base plates

Open timber purlin construction

PROPOSED SITE PLAN 1:500

Material Key

2 - Timber Cladding

4 - Entrance Door/

Side Doors

1 - Roof

3 - Windows

5 - Bi-folds

6 - Canopy

7 - Columns

Internal Area (tbc)

Fixed Services Areas (tbc)

Internal Partition Walls

Key

. Where proposed layouts are based on third party survey information. The

accuracy is not underwritten by GPS Design

1:100