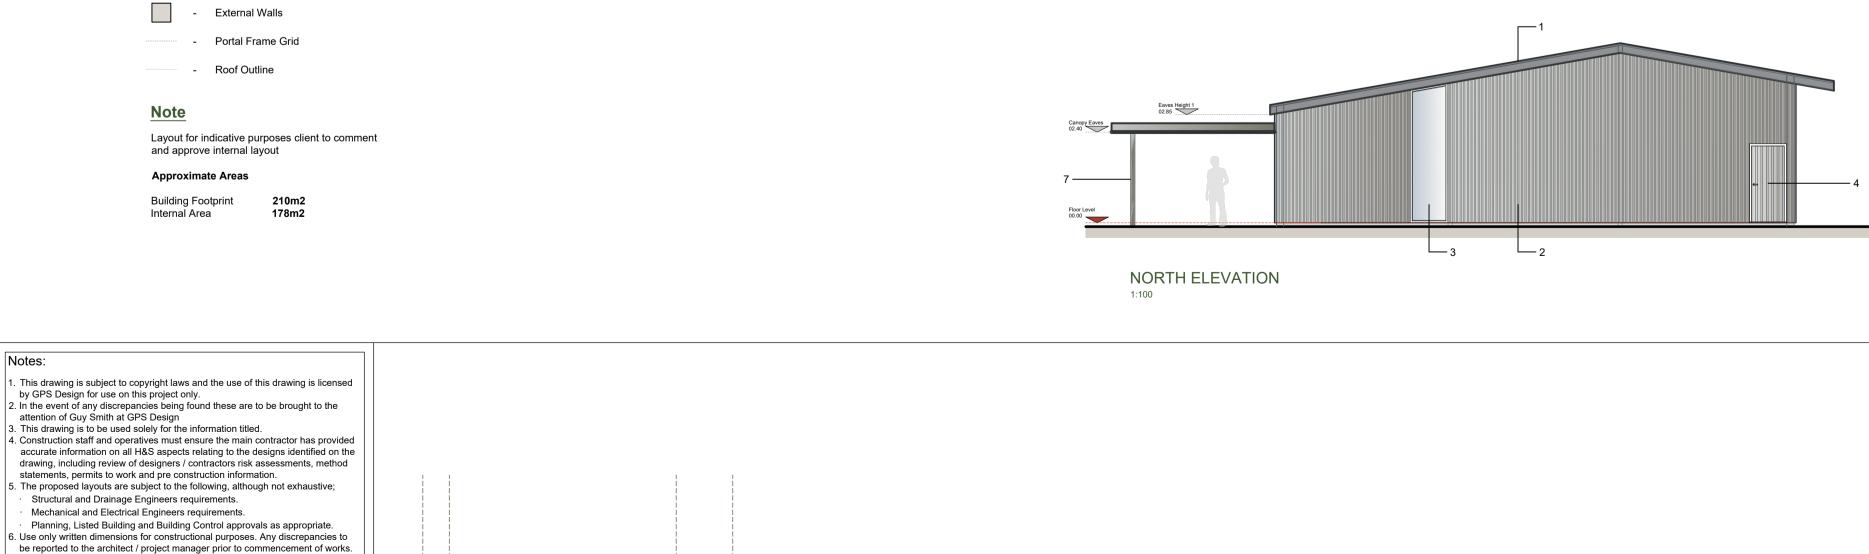

Material Key

2 - Timber Cladding

4 - Entrance Door/

Side Doors

1 - Roof

3 - Windows

5 - Bi-folds

6 - Canopy

7 - Columns

Internal Area (tbc)

Fixed Services Areas (tbc)

Internal Partition Walls

Key

. Where proposed layouts are based on third party survey information. The

accuracy is not underwritten by GPS Design

1:100

ENT 🕪

WEST ELEVATION

Scale 1:10

| A. Marsay          |  |
|--------------------|--|
| Project            |  |
| Farm Cafe,         |  |
| Hilton Lakes, Yarm |  |
|                    |  |