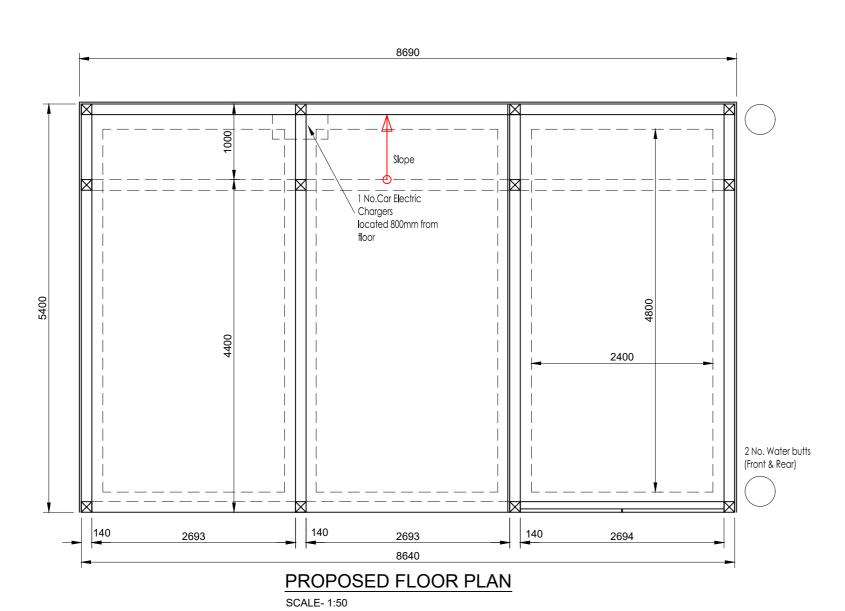

### GARAGE TOTAL AREA = 46.6 sqm

| F   | DEC 23 | D.A.N    | PRELIMINARY REMOVED                  |
|-----|--------|----------|--------------------------------------|
| Е   | DEC 23 | D.A.N    | UPDATE DESCRIPTION                   |
| D   | AUG 23 | D.A.N    | UPDATE HOUSE NAME                    |
| С   | AUG 23 | D.A.N    | UPDATE DRAWING                       |
| В   | AUG 23 | D.A.N    | REVISE GARAGE                        |
| A   | JUL 23 | D.A.N    | REVISE GARAGE<br>RIDGE HEIGHT 4m MAX |
| REV | DATE   | DRAWN BY | DESCRIPTION                          |