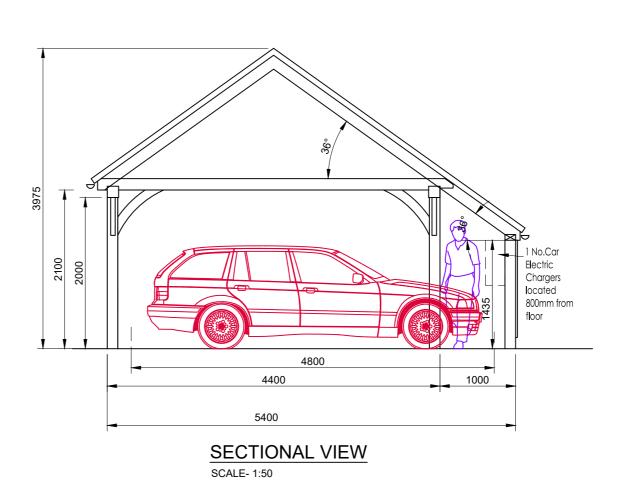

### GARAGE TOTAL AREA = 46.6 sqm

| F   | DEC 23 | D.A.N    | PRELIMINARY REMOVED                  |
|-----|--------|----------|--------------------------------------|
| Е   | DEC 23 | D.A.N    | UPDATE DESCRIPTION                   |
| D   | AUG 23 | D.A.N    | UPDATE HOUSE NAME                    |
| С   | AUG 23 | D.A.N    | UPDATE DRAWING                       |
| В   | AUG 23 | D.A.N    | REVISE GARAGE                        |
| A   | JUL 23 | D.A.N    | REVISE GARAGE<br>RIDGE HEIGHT 4m MAX |
| REV | DATE   | DRAWN BY | DESCRIPTION                          |