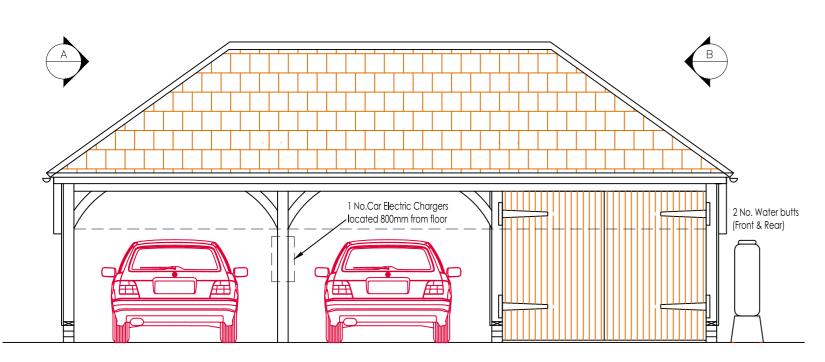

## PROPOSED FRONT ELEVATION

SCALE- 1:50



## PROPOSED REAR ELEVATION

SCALE- 1:50





## PROPOSED SIDE ELEVATION

SCALE- 1:50 IN DIRECTION 'A'



## PROPOSED SIDE ELEVATION

SCALE- 1:50 IN DIRECTION 'B'



# 

© 2020

All Dimensions to be checked on site. Written dimensions to be follow in preference to scaled dimensions, any discrepancies must be reported to DAN Architectural Services Limited prior to undertaking of any relevant works.

### GARAGE TOTAL AREA = 46.6 sqm

| F   | DEC 23 | D.A.N    | PRELIMINARY REMOVED                  |
|-----|--------|----------|--------------------------------------|
| Е   | DEC 23 | D.A.N    | UPDATE DESCRIPTION                   |
| D   | AUG 23 | D.A.N    | UPDATE HOUSE NAME                    |
| С   | AUG 23 | D.A.N    | UPDATE DRAWING