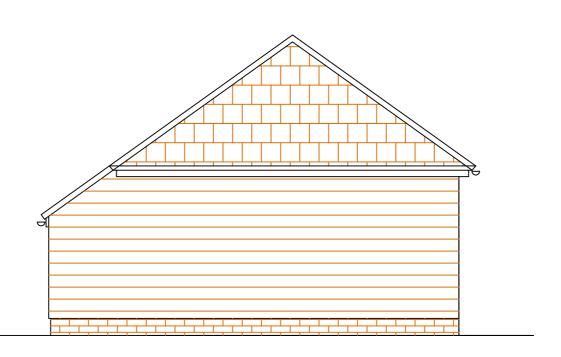

## PROPOSED SIDE ELEVATION

SCALE- 1:50 IN DIRECTION 'A'

## PROPOSED SIDE ELEVATION

SCALE- 1:50 IN DIRECTION 'B'