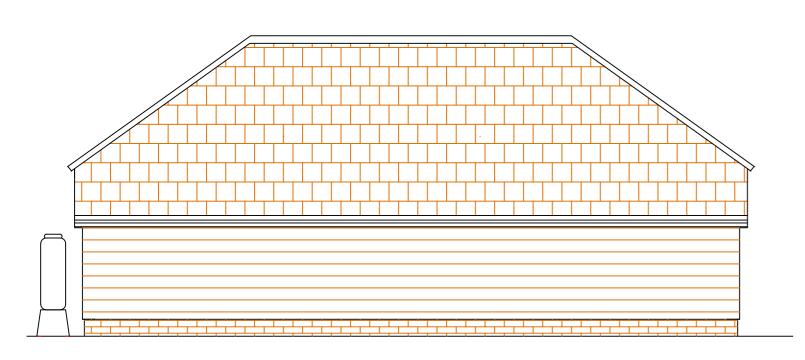

## PROPOSED SIDE ELEVATION

SCALE- 1:50 IN DIRECTION 'A'

## PROPOSED SIDE ELEVATION

SCALE- 1:50 IN DIRECTION 'B'