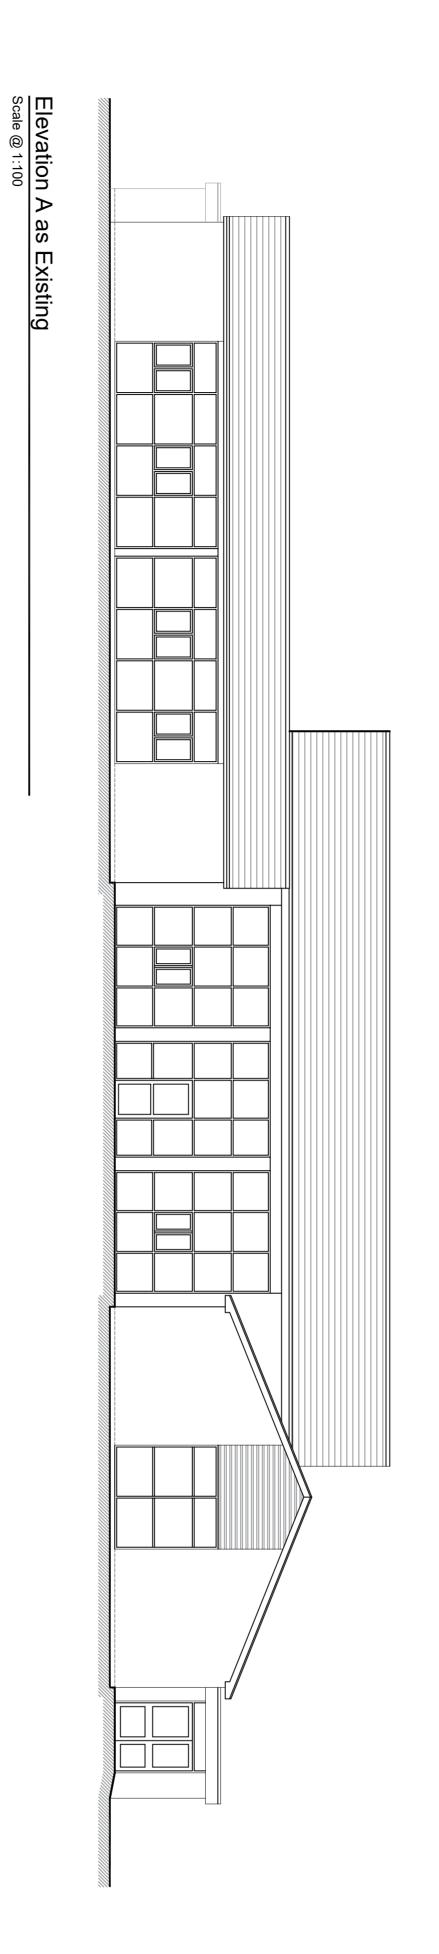

## FOR PLANNING

o e

The School Governors of East Crompton St. James C.E. Primary School, Shaw, Oldham

Proposed Single Storey
Extension to provide dedicated
SEN Provision

Affected Elevations A,B,C as Existing and Location Plan

P-02 Project number Date Drawn by Checked by Scale @ A1 305-11 10.01.2024 DM OL3 As indicated