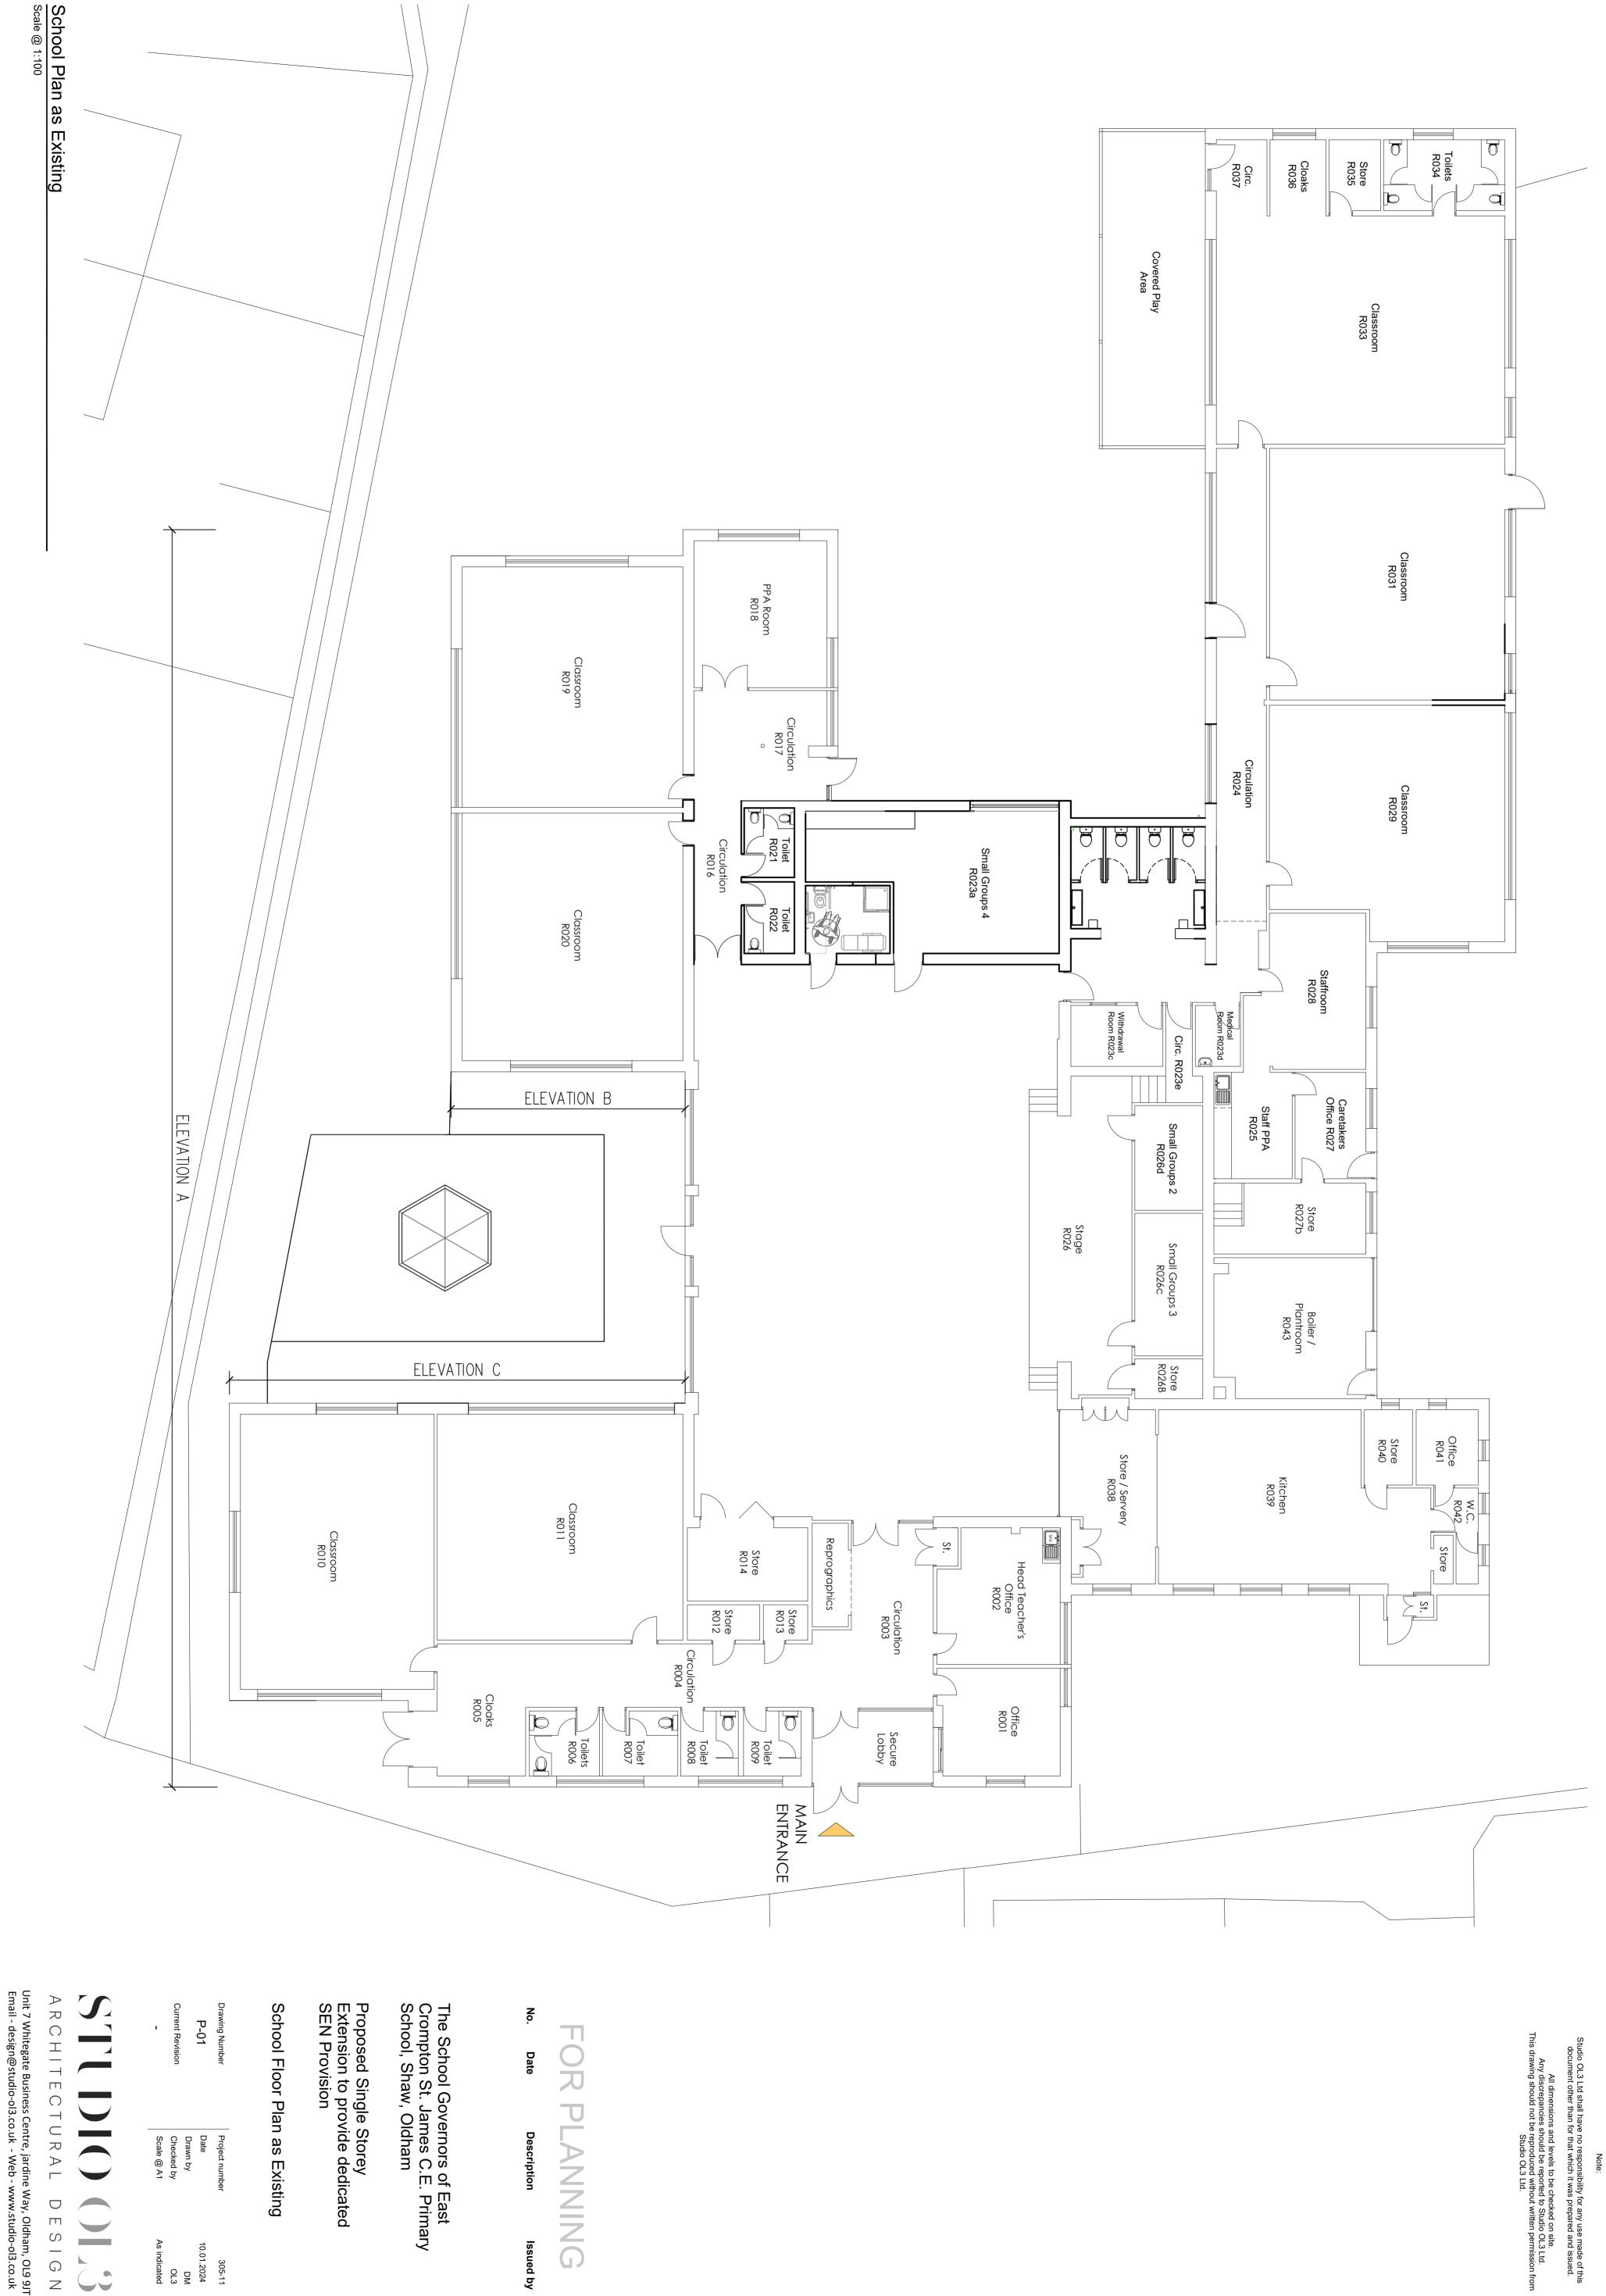

## FOR PLANNING

The School Governors of East Crompton St. James C.E. Primary School, Shaw, Oldham

Proposed Single Storey
Extension to provide dedicated
SEN Provision

School Floor Plan as Existing

Project number Date Drawn by Checked by Scale @ A1 305-11 10.01.2024 DM OL3 As indicated