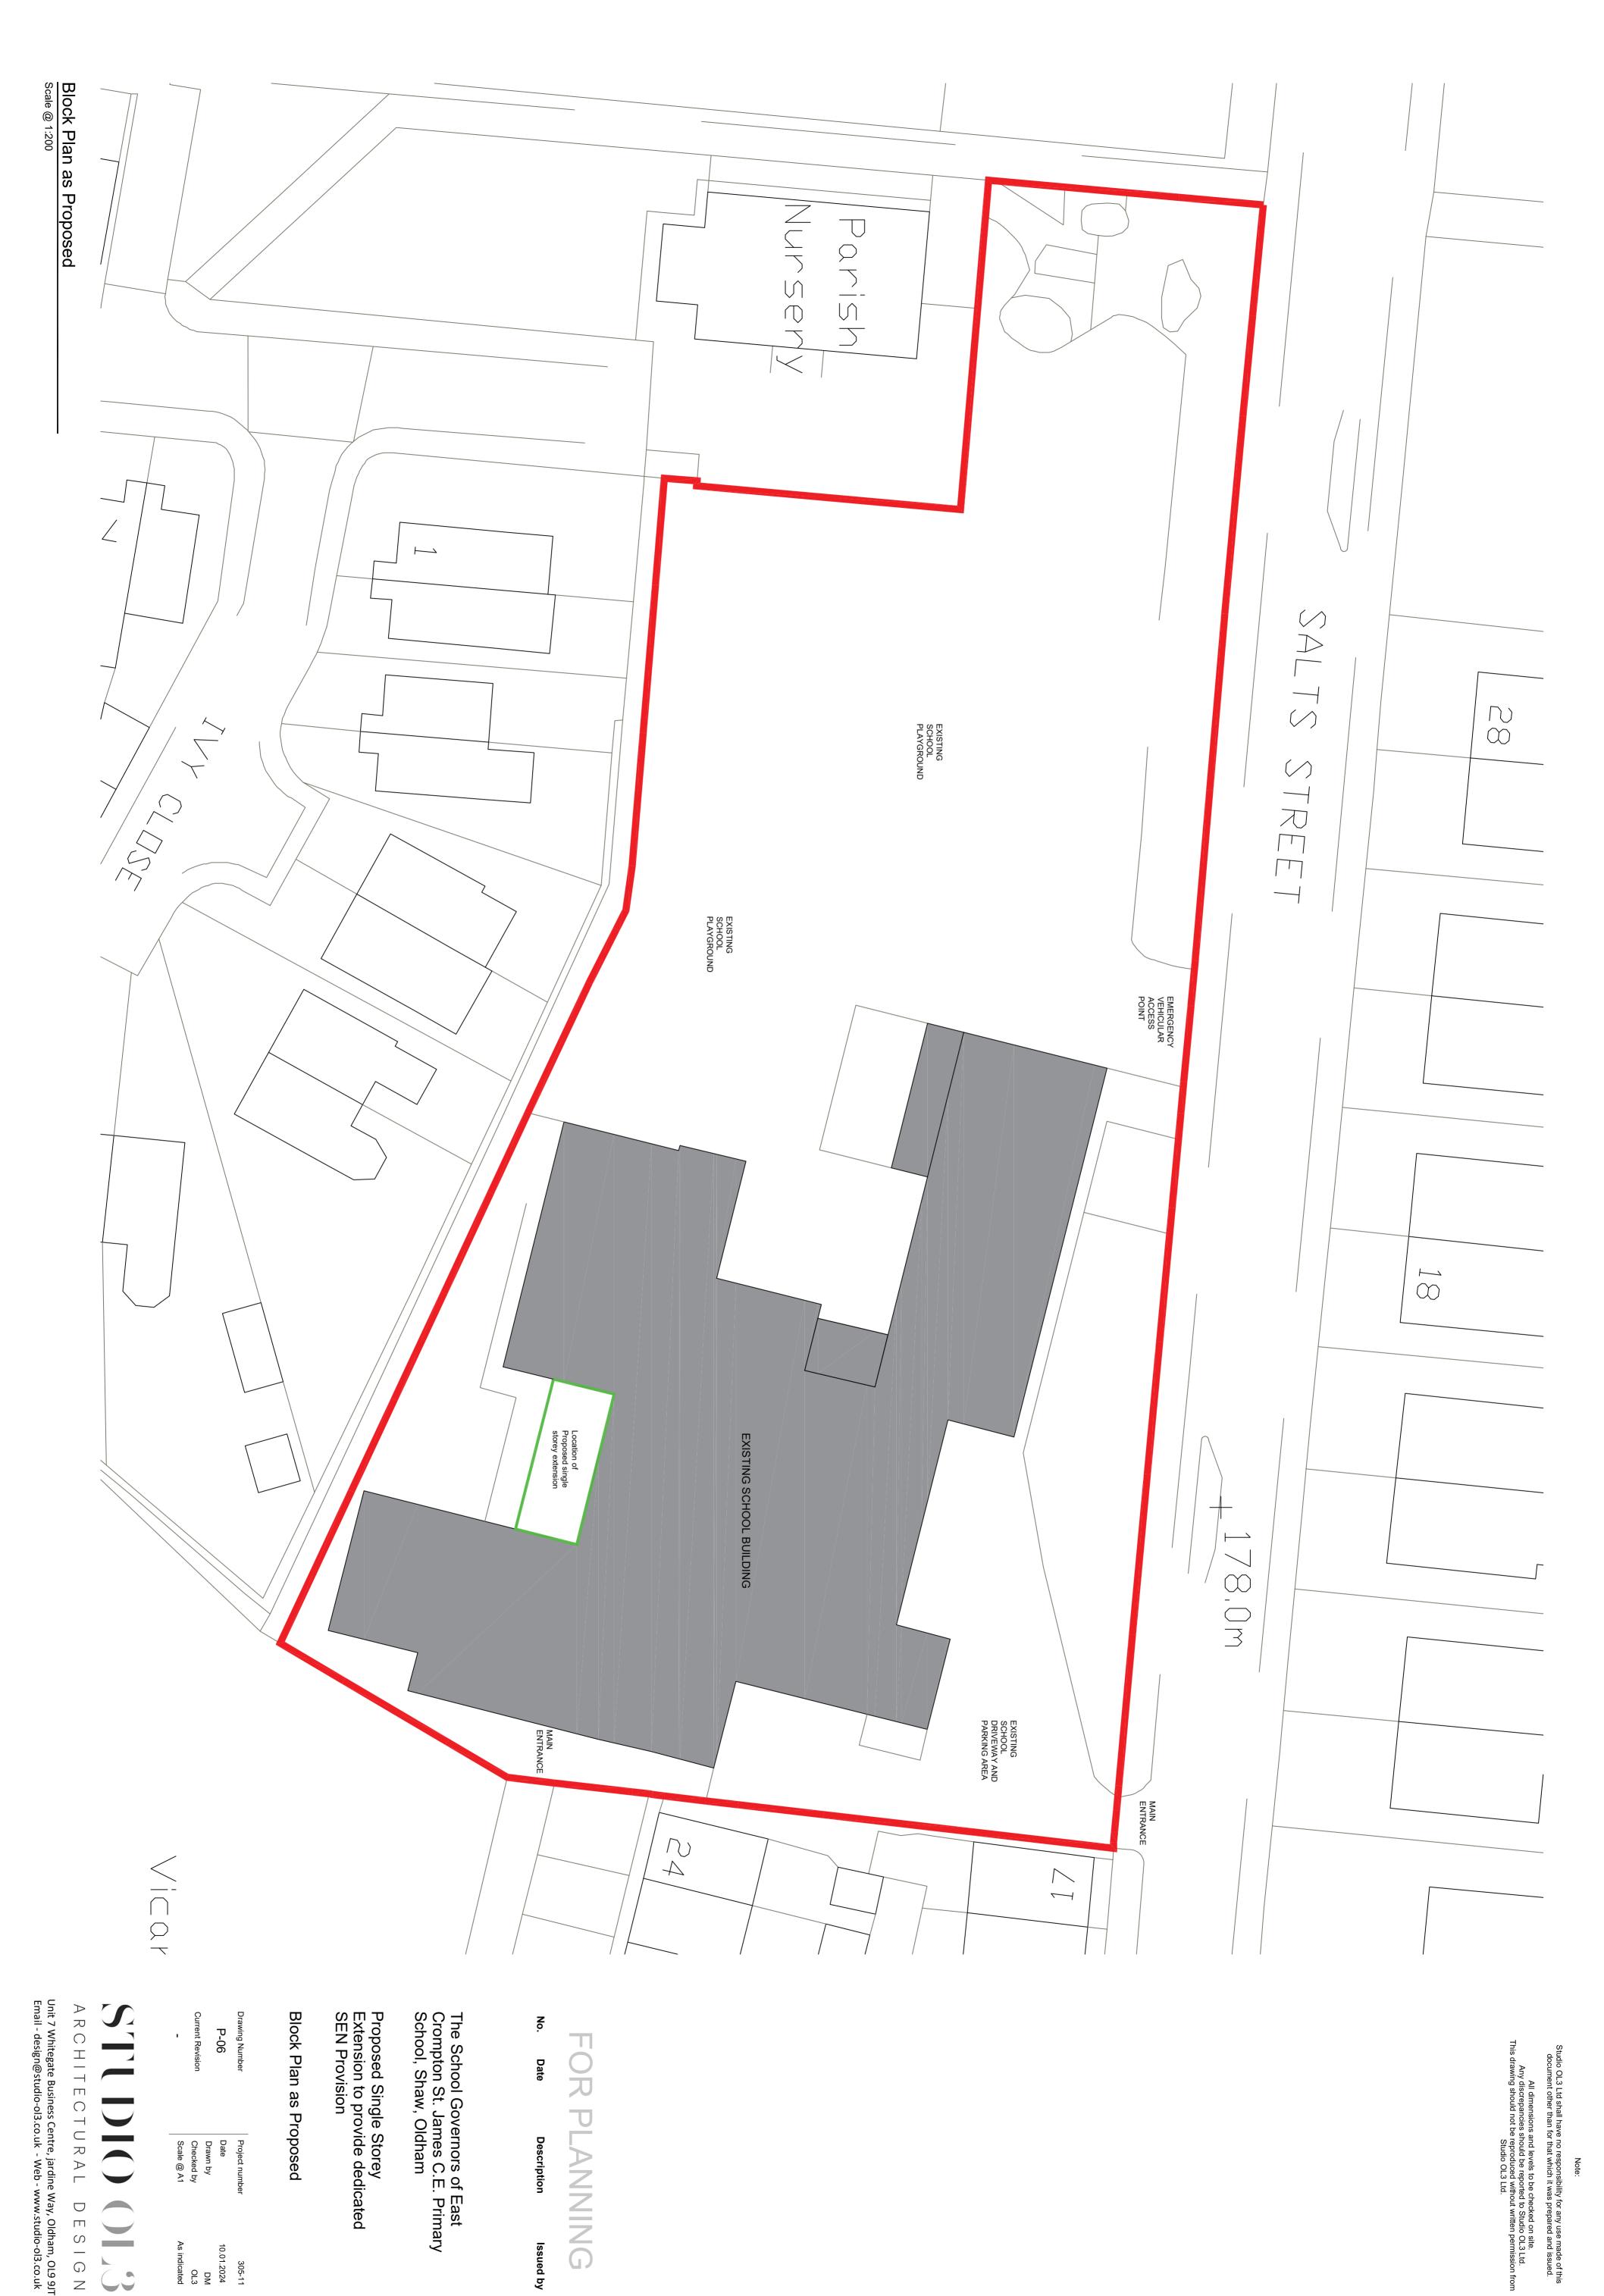

## FOR PLANNING

The School Governors of East Crompton St. James C.E. Primary School, Shaw, Oldham

Proposed Single Storey
Extension to provide dedicated
SEN Provision

Block Plan as Proposed

P-06 Project number Date Drawn by Checked by Scale @ A1 305-11 10.01.2024 DM OL3 As indicated