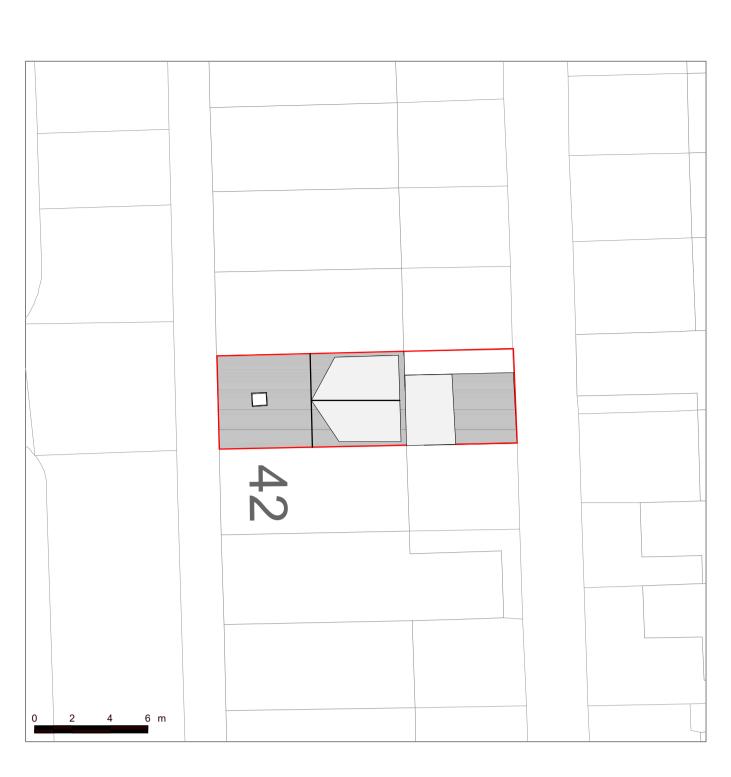

The owner has a duty to serve a party wall notice to any adjoining owner if works are to be carried out to a party wall, structure, or line of junction; or if work involves excavation within 3m of a neighbouring building. a party wall agreement/award should be formalised before commencement of the works.

## BOUNDARY LINE

|          | Double & Single Storey Rear<br>Extension          |  |  |  |  |
|----------|---------------------------------------------------|--|--|--|--|
|          | Proposed                                          |  |  |  |  |
|          | 44 Tilbury Street, Oldham,<br>Lancashire, OL1 2HJ |  |  |  |  |
| Page Siz | ze A1                                             |  |  |  |  |
| Date     | 23/01/2024                                        |  |  |  |  |
| Client   | Somir Ahmed                                       |  |  |  |  |
|          | TIL-02-20                                         |  |  |  |  |
| Scale    | As indicated                                      |  |  |  |  |