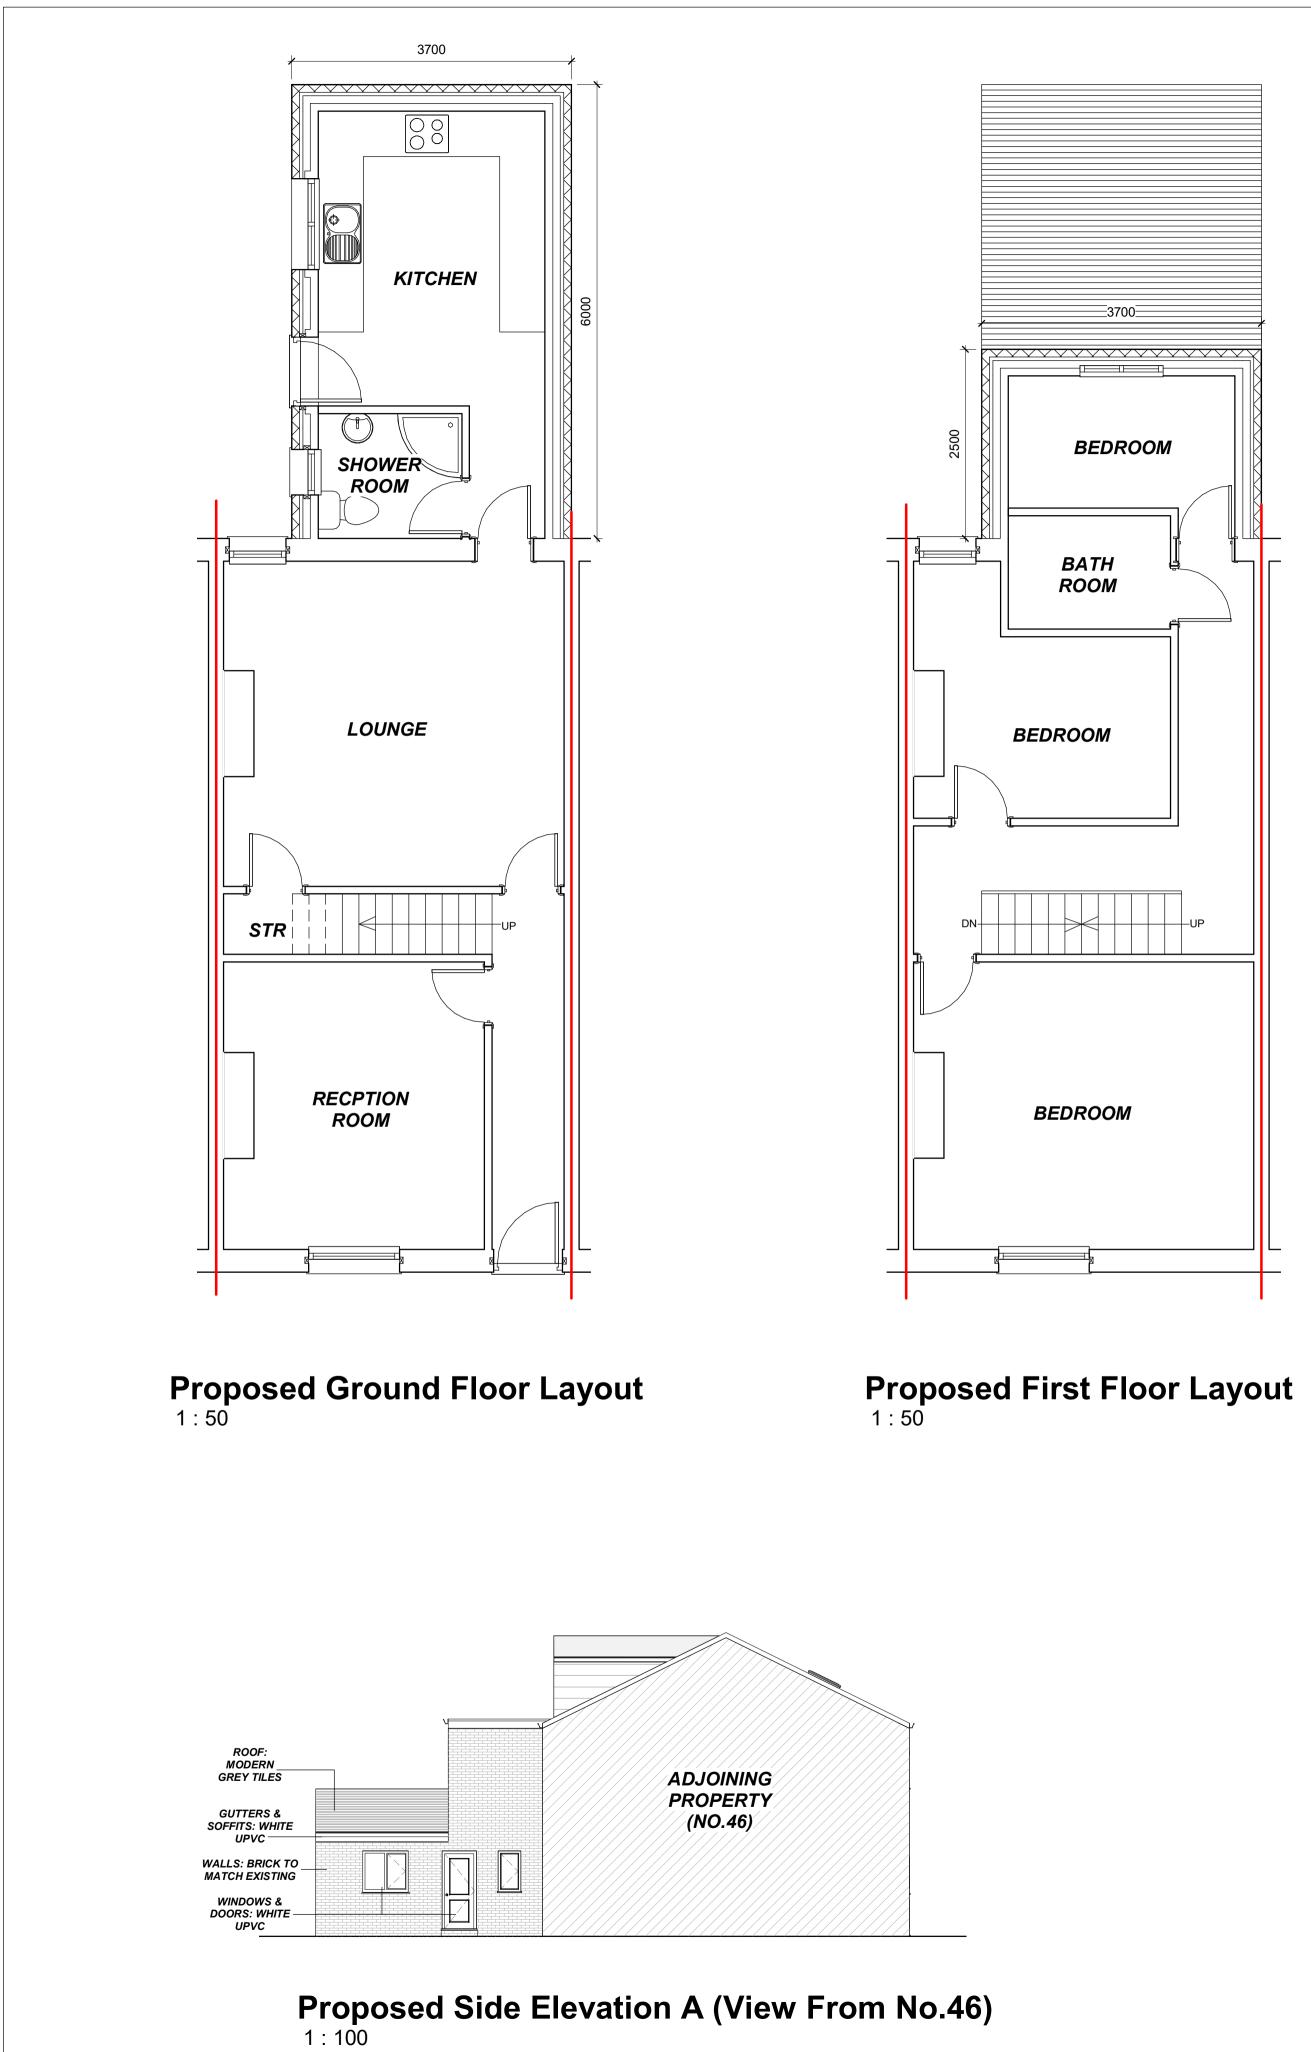

ALL DOORS, WINDOWS, ROOF AND WALL APPEARANCE TO MATCH THE EXISTING OF THE BUILDING