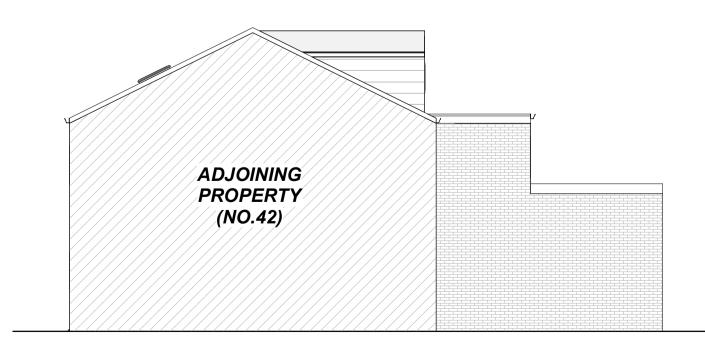

Proposed Site / Roof Layout

Proposed Rear Elevation

Proposed Side Elevation B (View From No.42) 1:100

| 0m    | 2m        | 4m        | 6m | 8m | 10m |
|-------|-----------|-----------|----|----|-----|
| VISUA | L SCALE 1 | I:100 @ A | 1  |    |     |
|       |           |           |    |    |     |
|       |           |           |    |    |     |
| 0m    | 1m        | 2m        | 3m | 4m | 5m  |

ALL DOORS, WINDOWS, ROOF AND WALL APPEARANCE TO MATCH THE EXISTING OF THE BUILDING