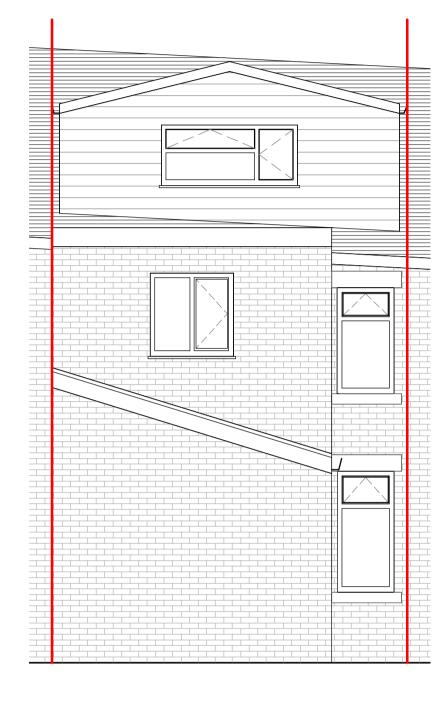

Proposed Site / Roof Layout

Proposed Rear Elevation

Proposed Side Elevation B (View From No.42) 1:100

| 0m    | 2m        | 4m        | 6m | 8m | 10m |
|-------|-----------|-----------|----|----|-----|
| VISUA | L SCALE 1 | I:100 @ A | 1  |    |     |
|       |           |           |    |    |     |
|       |           |           |    |    |     |
| 0m    | 1m        | 2m        | 3m | 4m | 5m  |

ALL DOORS, WINDOWS, ROOF AND WALL APPEARANCE TO MATCH THE EXISTING OF THE BUILDING