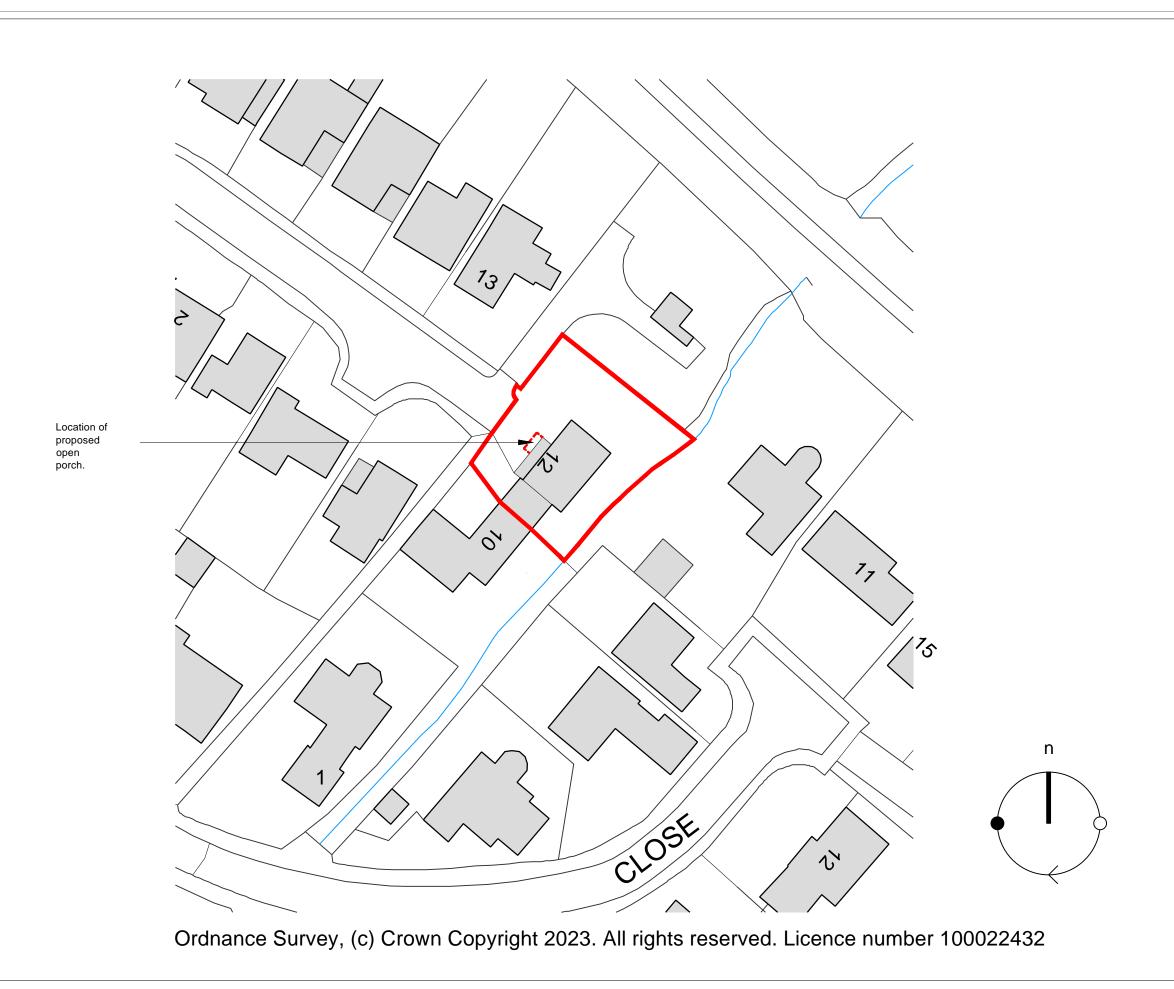

## revisions

client MR & MRS HERNIMAN

job THE DUMBLES , SOUTHWELL

drawing PLAN: SITE LOCATION PLAN

scale 1:500 @ A3 Date 01.2024 Revision 2202 (P) 00 drawn by

t: 01636 816 972 e: jk@josephkemish.co.uk w: www.josephkemish.co.uk