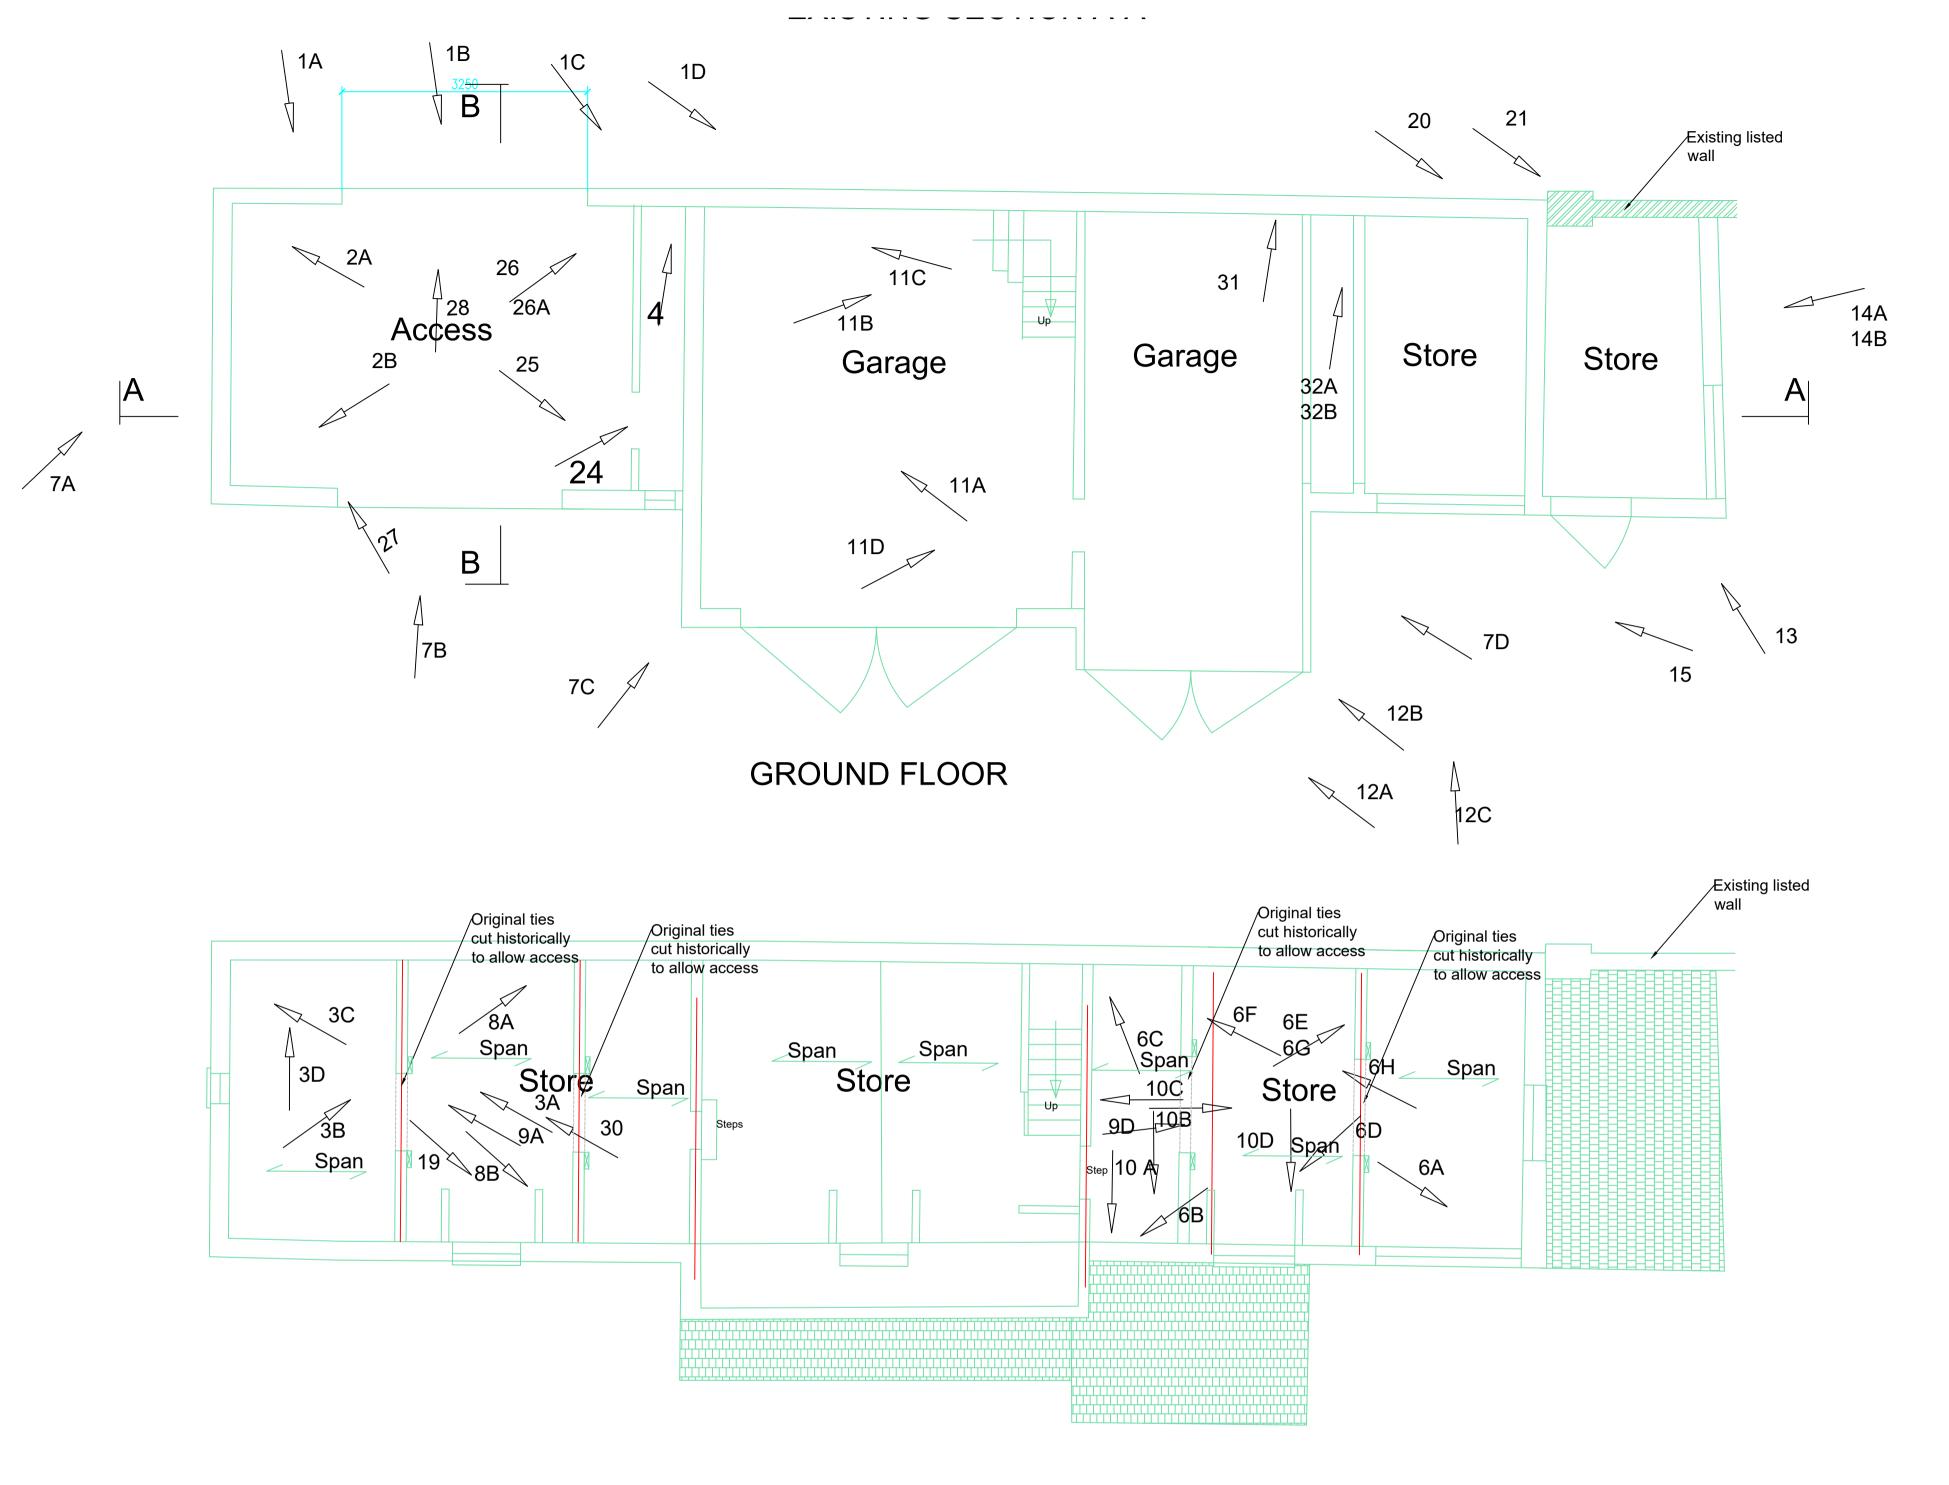

Job / Dwg No / Rev: HD23010 200

Drawing status: Planning

Original ties cut historically to allow access

Sag rod to support

installed to form structural tie

floor beam

Vertical support timber