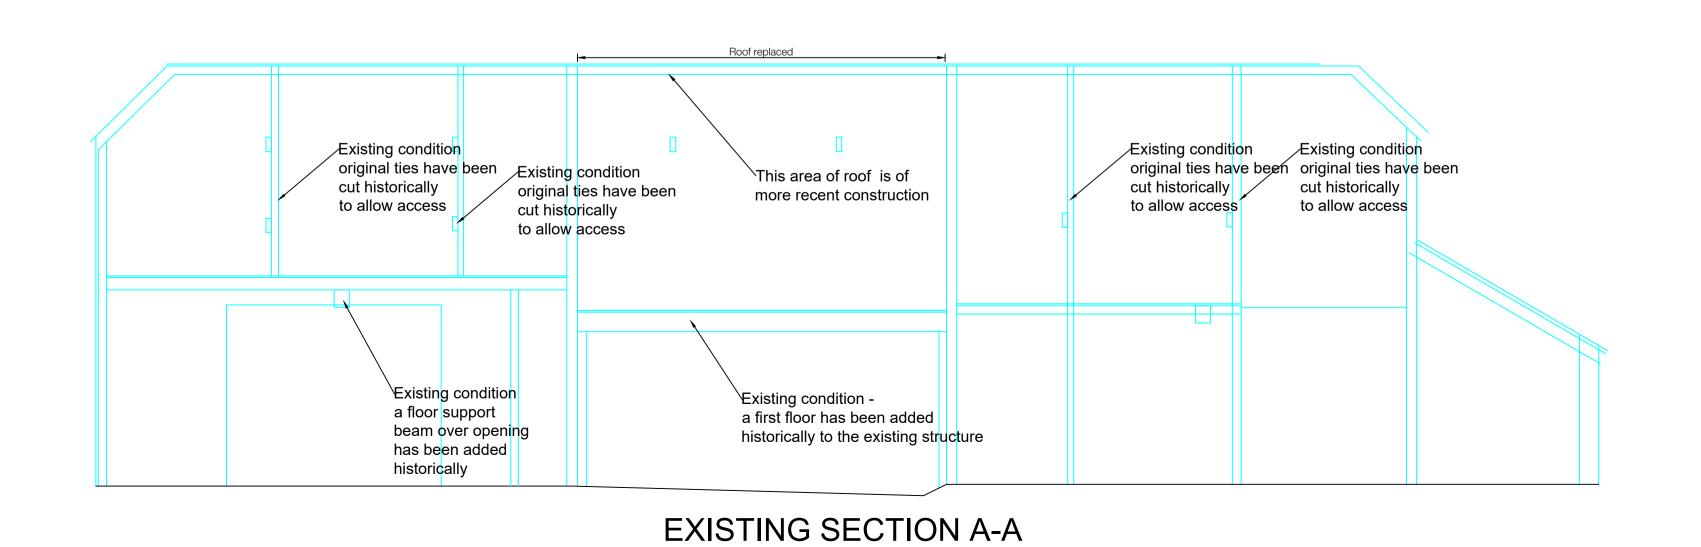

Job / Dwg No / Rev: HD23010 200

Drawing status: Planning

Original ties cut historically to allow access

Sag rod to support

installed to form structural tie

floor beam

Vertical support timber