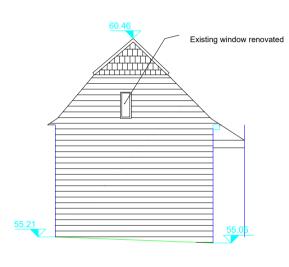

NORTH ELEVATION

WEST ELEVATION

SOUTH ELEVATION

1) This drawing and design are copyright and may not be reproduced without the written consent of Derrick Wade Waters limited.

2) Please do not scale - use only dimensions stated on the drawing.

## External Materials (Proposed):-

Upper roofs - Plain clay tiles (as existing). Lower roofs - Plain clay tiles (as existing)

Barn walls - Black stained timber weatherboarding (as existing)
Full height windows - Stained timber double glazed units.
Windows - White softwood painted casements.
Doors - Stained timber .
Rainwater goods - Black painted metal

Existing dormer windows renovated.

| Rev Date Issued Checked Desc                          | rintion                                                              |
|-------------------------------------------------------|----------------------------------------------------------------------|
| Rev Date Issued Checked Desc<br>by by                 | ription                                                              |
| Derrick Wade Waters                                   |                                                                      |
| Nexus, Maypole Boulevard, Harlow, CM17 9TX            |                                                                      |
|                                                       | ANAGEMENT STRUCTURAL ENGINEERING<br>SURVEYING CDM PRINCIPAL DESIGNER |
| CLIENT Mr J Fosh                                      |                                                                      |
| JOB TITLE Granary Cottage, Mulberry Green, Old Harlow |                                                                      |
| Drawing Title Proposed Plans and Elevations           |                                                                      |
| Job / Dwg No / Rev: HD2301                            | 0 102                                                                |
| Drawn: CJ Checked:                                    | Approved: Date: May 23                                               |
| Drawing status: Preliminary                           | Scale: 1:100 @ A1                                                    |
| RICS                                                  |                                                                      |