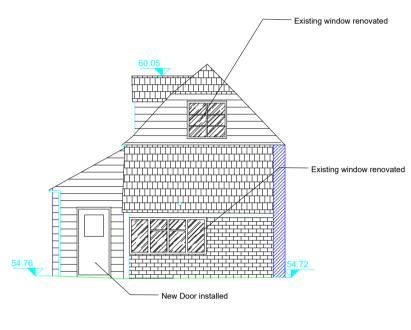

NORTH ELEVATION

WEST ELEVATION

SOUTH ELEVATION

1) This drawing and design are copyright and may not be reproduced without the written consent of Derrick Wade Waters limited.

2) Please do not scale - use only dimensions stated on the drawing.

Existing dormer windows renovated.

| Rev Date Issued Checked Desc                          | rintion                                                              |
|-------------------------------------------------------|----------------------------------------------------------------------|
| Rev Date Issued Checked Desc<br>by by                 | ription                                                              |
| Derrick Wade Waters                                   |                                                                      |
| Nexus, Maypole Boulevard, Harlow, CM17 9TX            |                                                                      |
|                                                       | ANAGEMENT STRUCTURAL ENGINEERING<br>SURVEYING CDM PRINCIPAL DESIGNER |
| CLIENT Mr J Fosh                                      |                                                                      |
| JOB TITLE Granary Cottage, Mulberry Green, Old Harlow |                                                                      |
| Drawing Title Proposed Plans and Elevations           |                                                                      |
| Job / Dwg No / Rev: HD2301                            | 0 102                                                                |
| Drawn: CJ Checked:                                    | Approved: Date: May 23                                               |
| Drawing status: Preliminary                           | Scale: 1:100 @ A1                                                    |
| RICS                                                  |                                                                      |