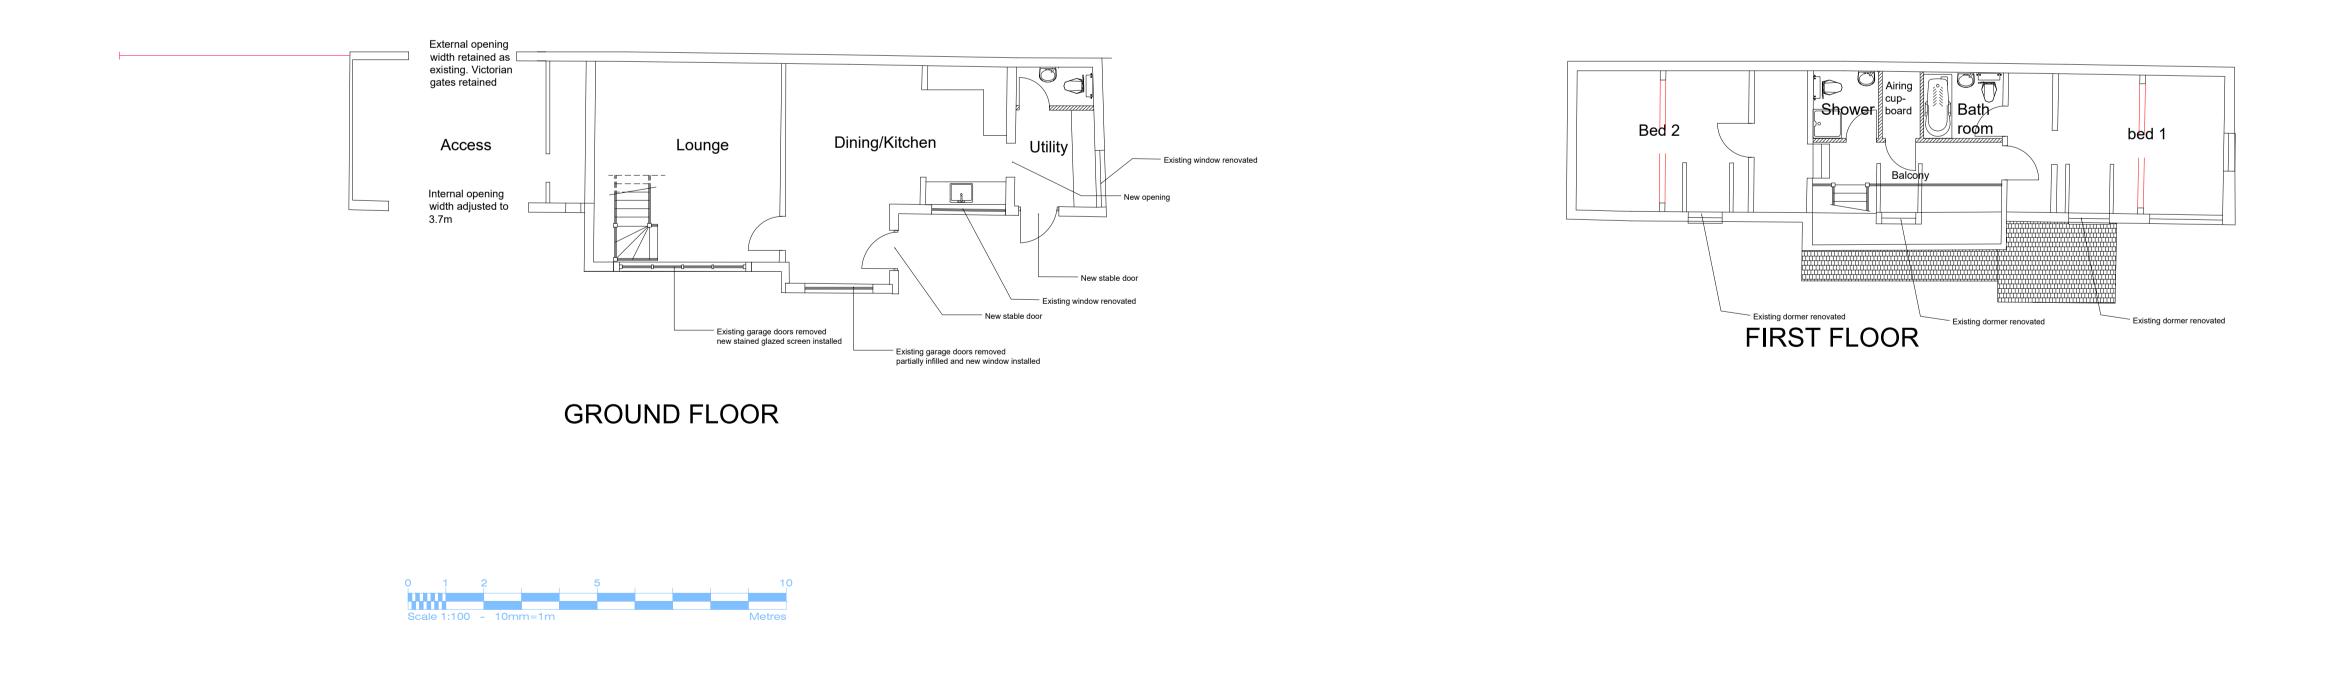

NORTH ELEVATION

WEST ELEVATION

SOUTH ELEVATION

1) This drawing and design are copyright and may not be reproduced without the written consent of Derrick Wade Waters limited.

2) Please do not scale - use only dimensions stated on the drawing.

## External Materials (Proposed):-

Upper roofs - Plain clay tiles (as existing). Lower roofs - Plain clay tiles (as existing)

Barn walls - Black stained timber weatherboarding (as existing)
Full height windows - Stained timber double glazed units.
Windows - White softwood painted casements.
Doors - Stained timber .
Rainwater goods - Black painted metal