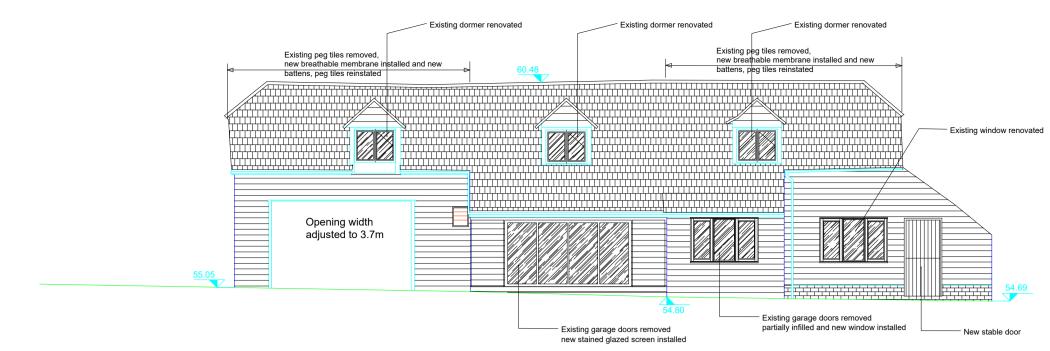

NORTH ELEVATION

WEST ELEVATION

SOUTH ELEVATION

1) This drawing and design are copyright and may not be reproduced without the written consent of Derrick Wade Waters limited.

2) Please do not scale - use only dimensions stated on the drawing.

## External Materials (Proposed):-

Upper roofs - Plain clay tiles (as existing). Lower roofs - Plain clay tiles (as existing)

Barn walls - Black stained timber weatherboarding (as existing)
Full height windows - Stained timber double glazed units.
Windows - White softwood painted casements.
Doors - Stained timber .
Rainwater goods - Black painted metal

Existing dormer windows renovated.

| Rev Date Issued Checked Desc                          | rintion                                                              |
|-------------------------------------------------------|----------------------------------------------------------------------|
| Rev Date Issued Checked Desc<br>by by                 | ription                                                              |
| Derrick Wade Waters                                   |                                                                      |
| Nexus, Maypole Boulevard, Harlow, CM17 9TX            |                                                                      |
|                                                       | ANAGEMENT STRUCTURAL ENGINEERING<br>SURVEYING CDM PRINCIPAL DESIGNER |
| CLIENT Mr J Fosh                                      |                                                                      |
| JOB TITLE Granary Cottage, Mulberry Green, Old Harlow |                                                                      |
| Drawing Title Proposed Plans and Elevations           |                                                                      |
| Job / Dwg No / Rev: HD2301                            | 0 102                                                                |
| Drawn: CJ Checked:                                    | Approved: Date: May 23                                               |
| Drawing status: Preliminary                           | Scale: 1:100 @ A1                                                    |
| RICS                                                  |                                                                      |