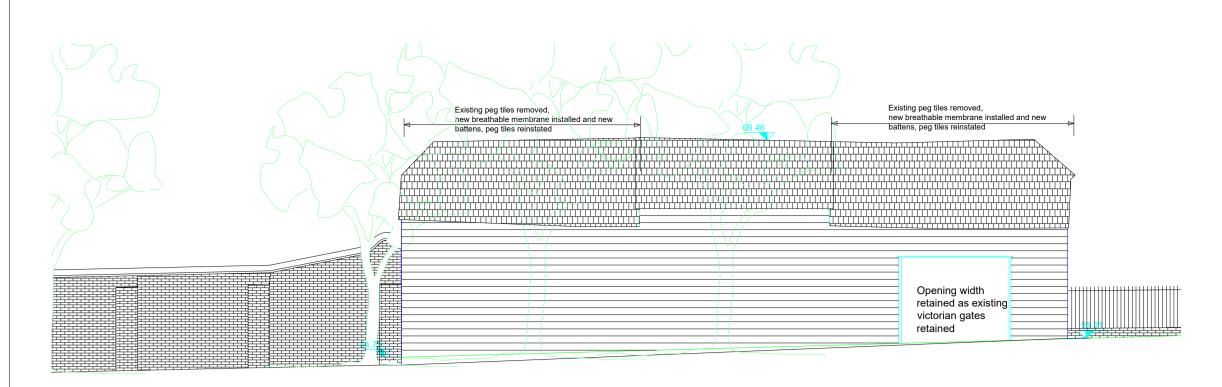

NORTH ELEVATION

WEST ELEVATION

SOUTH ELEVATION

1) This drawing and design are copyright and may not be reproduced without the written consent of Derrick Wade Waters limited.

2) Please do not scale - use only dimensions stated on the drawing.

## External Materials (Proposed):-

Upper roofs - Plain clay tiles (as existing). Lower roofs - Plain clay tiles (as existing)

Barn walls - Black stained timber weatherboarding (as existing)
Full height windows - Stained timber double glazed units.
Windows - White softwood painted casements.
Doors - Stained timber .
Rainwater goods - Black painted metal

Existing dormer windows renovated.

| Rev Date Issued Checked Desc                          | rintion                                                              |
|-------------------------------------------------------|----------------------------------------------------------------------|
| Rev Date Issued Checked Desc<br>by by                 | ription                                                              |
| Derrick Wade Waters                                   |                                                                      |
| Nexus, Maypole Boulevard, Harlow, CM17 9TX            |                                                                      |
|                                                       | ANAGEMENT STRUCTURAL ENGINEERING<br>SURVEYING CDM PRINCIPAL DESIGNER |
| CLIENT Mr J Fosh                                      |                                                                      |
| JOB TITLE Granary Cottage, Mulberry Green, Old Harlow |                                                                      |
| Drawing Title Proposed Plans and Elevations           |                                                                      |
| Job / Dwg No / Rev: HD2301                            | 0 102                                                                |
| Drawn: CJ Checked:                                    | Approved: Date: May 23                                               |
| Drawing status: Preliminary                           | Scale: 1:100 @ A1                                                    |
| RICS                                                  |                                                                      |