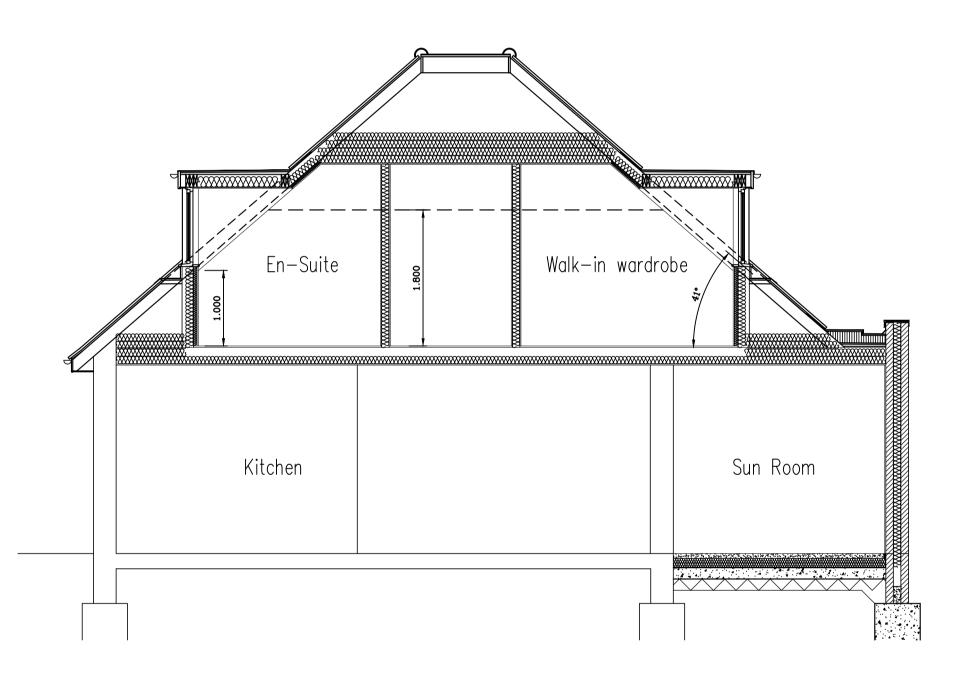

Proposed Front (West) Elevation Scale 1:100

Proposed Side (South) Elevation Scale 1:100

Proposed Rear (East) Elevation Scale 1:100

Proposed Side (North) Elevation Scale 1:100

Proposed Section A-A - 1:50

Proposed Section B-B - 1:50