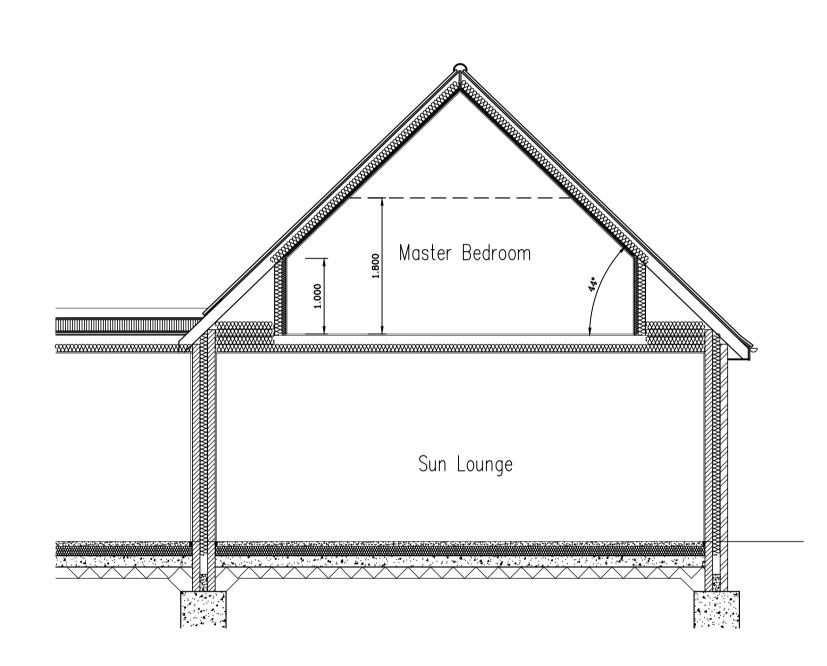

Proposed Front (West) Elevation Scale 1:100

Proposed Side (South) Elevation Scale 1:100

Proposed Rear (East) Elevation Scale 1:100

Proposed Side (North) Elevation Scale 1:100

Proposed Section A-A - 1:50

Proposed Section B-B - 1:50