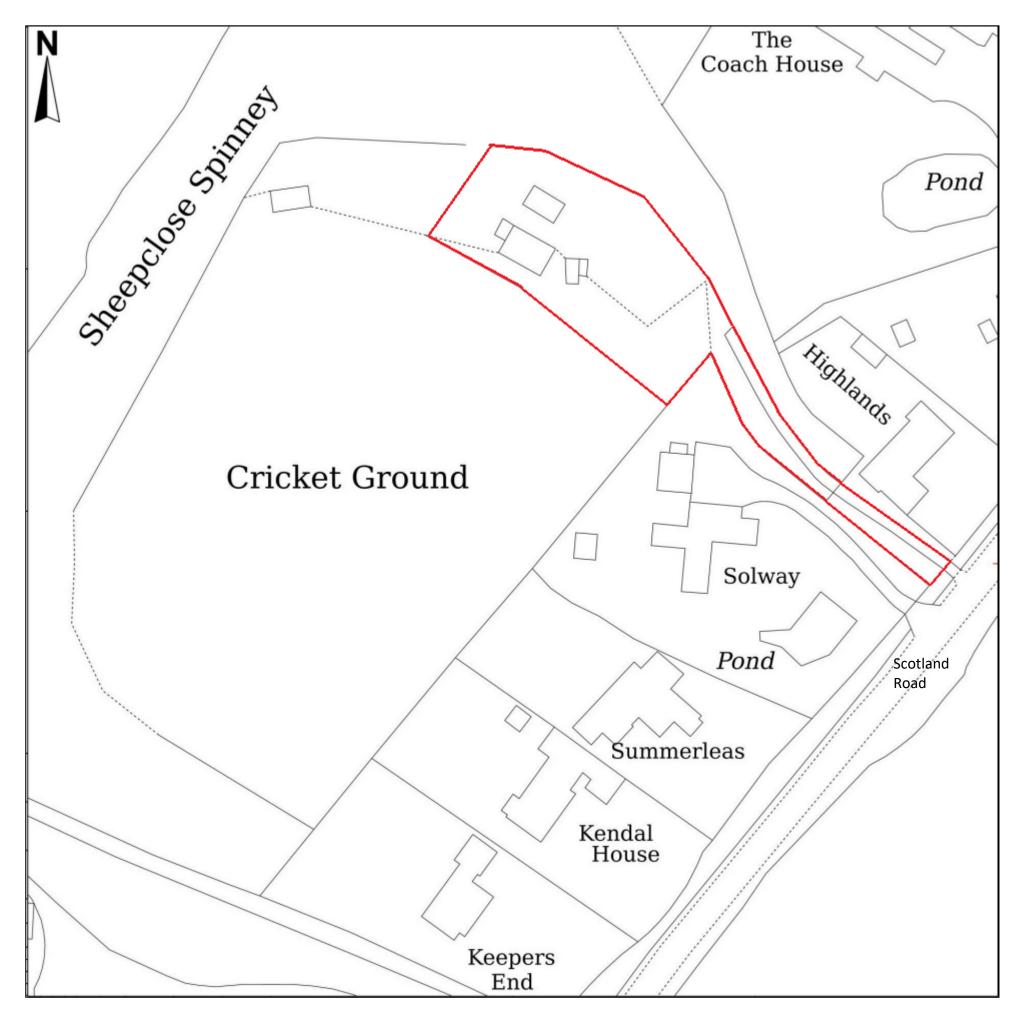

| CAMBRIDGE ST GILE                      | S CRICKET CLUB |
|----------------------------------------|----------------|
| SITE ADDRESS:                          |                |
| St Giles Cricket Club<br>Scotland Road |                |
| Dry Drayton                            |                |
| Cambridge                              |                |
| Cambridgeshire                         |                |
| CB23 8BX                               |                |
| DRAWING:                               |                |
| Location Plan                          |                |
| DRAWING NO:                            | REV:           |
| 1684_000                               | 0              |
| SCALE:                                 |                |
|                                        |                |
| 1:1250                                 |                |
| DATE:                                  |                |
| 14 January 2024                        |                |