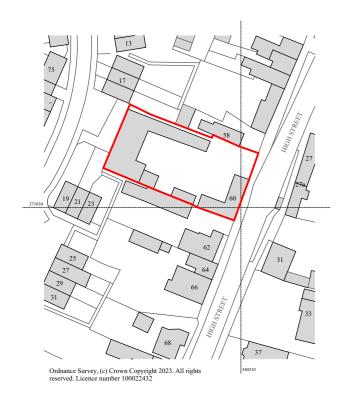

1:1250 Location Plan

|           | B              | B            |          |
|-----------|----------------|--------------|----------|
| Camero    | n Bosque B     | rookes Ar    | chitects |
| Cambridg  | e   Huntingdo  | n   Whittles | ey       |
| 01480 301 | 554   07548    | 658 571      | 1        |
| info@cbb  | -architects.co | .uk          | 544      |

| <u>Status</u><br>Planning                                                    | Title Location and Block Plan |                        |  |
|------------------------------------------------------------------------------|-------------------------------|------------------------|--|
| Client Name<br>Mick Venning                                                  | Scale<br>1:1250, 1:500@A3     | <u>Date</u> 21/11/2023 |  |
| Project Address Orchard Cottage 60 High Street Willingham Cambridge CB24 5ES | Drawing Number<br>23162-0000  | Revision<br>P1         |  |