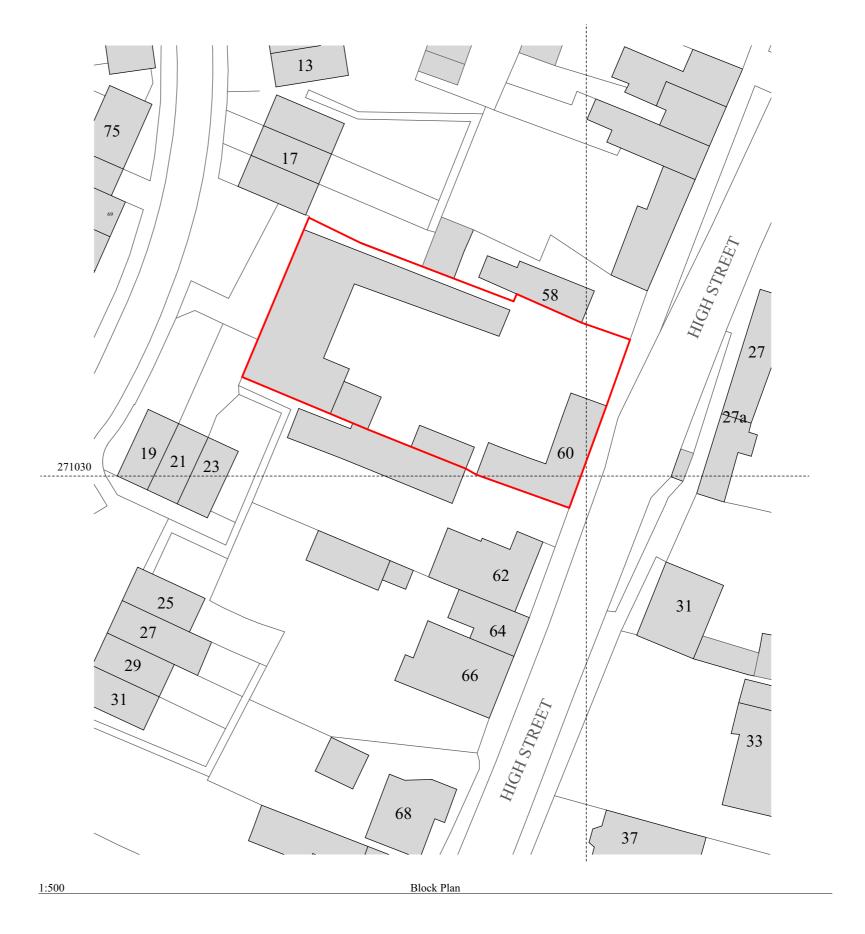

| <u>Status</u><br>Planning                                                    | Title Location and Block Plan |                        |  |
|------------------------------------------------------------------------------|-------------------------------|------------------------|--|
| Client Name<br>Mick Venning                                                  | Scale<br>1:1250, 1:500@A3     | <u>Date</u> 21/11/2023 |  |
| Project Address Orchard Cottage 60 High Street Willingham Cambridge CB24 5ES | Drawing Number<br>23162-0000  | Revision<br>P1         |  |