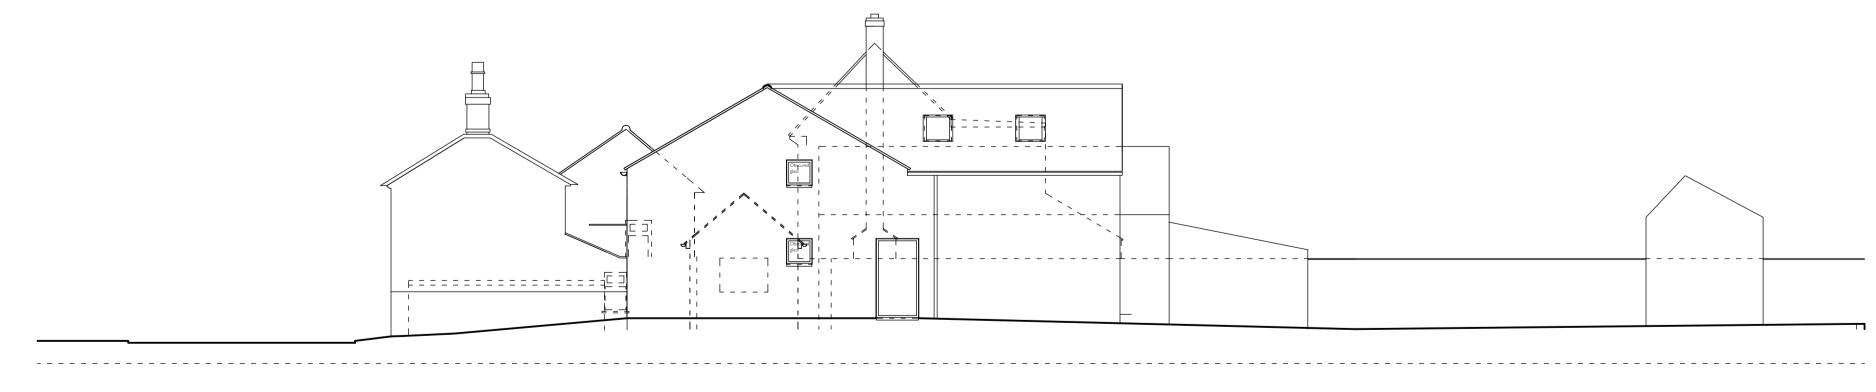

Existing elevation from site, looking S 1:100

2 Proposed elevation from site, looking S 07 I:100

0 I 2 3 4 5 LIIII I I I I

0 I 2 3 4 5

10 m

10 m

notes - |

rev date

scale sheet size date

1:100 AI 09/01/23