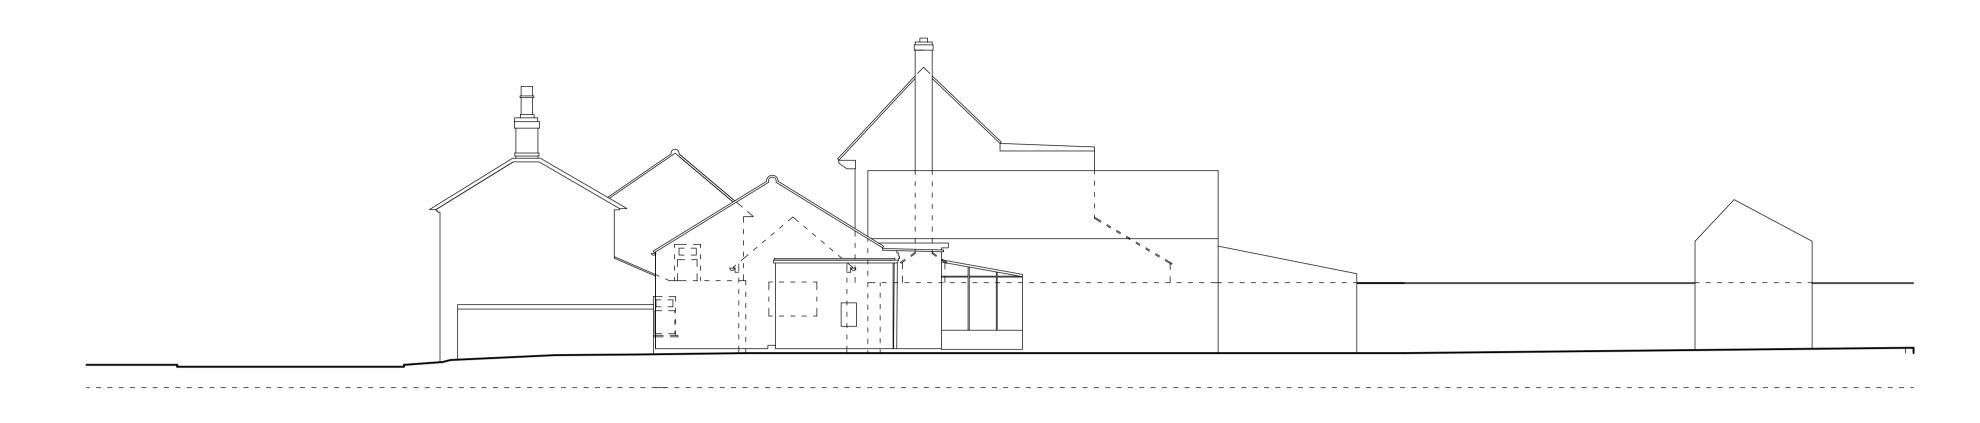

Existing elevation from site, looking S 1:100

2 Proposed elevation from site, looking S 07 I:100

0 I 2 3 4 5 LIIII I I I I

0 I 2 3 4 5

10 m

10 m

notes - |

rev date

scale sheet size date

1:100 AI 09/01/23